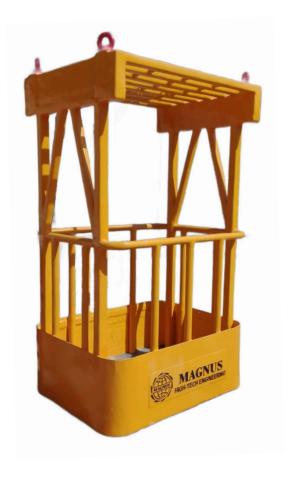

# Insulated Manbasket with fixed Roof

Designed to lift personnel for construction and maintenance work on high-tension lines or in areas where high voltage is a concern, using a crane. It features fixed overhead protection for safety against falling objects and is fully insulated to protect workers from high voltage.

#### Safety features:

- Overhead protection
- · High voltage resistance tested
- Load tested
- · Antiskid rubber sheet
- Complies with OSHA/ANSI standards
- Visible markings (SWL, Instructions, etc.)