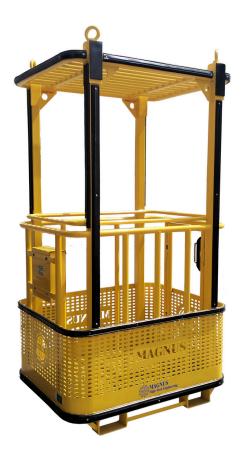

# Construction Manbasket with fixed Roof

Designed to lift personnel for construction and maintenance work with fixed overhead protection and can be manufactured with either a grated floor or a closed floor option.

#### Safety features:

- In-swing door with safety lock
- Overhead protection
- Rubber protection on wall (optional)
- · Load tested
- Complies with OSHA/ANSI standards
- Visible markings (SWL, Instructions, etc.)