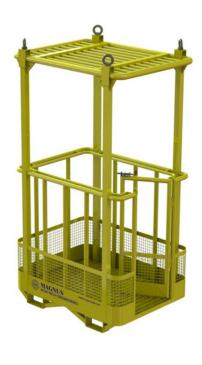

# Construction Manbasket with fixed Roof

Designed to lift personnel for construction and maintenance work with fixed overhead protection and can be manufactured with either a grated floor or a closed floor option.

#### Safety features:

- In-swing door with safety lock
- Overhead protection
- Rubber protection on wall (optional)
- · Load tested
- Complies with OSHA/ANSI standards
- Visible markings (SWL, Instructions, etc.)