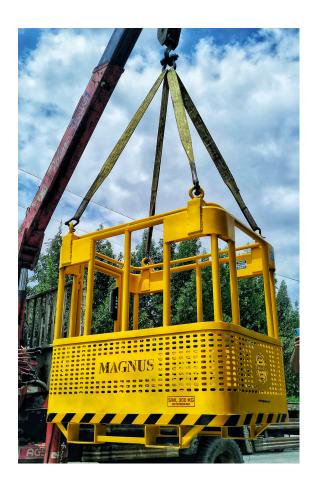

#### **Construction Manbasket**

Designed to safely lift personnel for craneassisted construction and maintenance tasks.

#### Safety features:

- In-swing door with safety lock
- Load tested
- Complies with OSHA/ANSI standards
- Visible markings (SWL, Instructions, etc.)