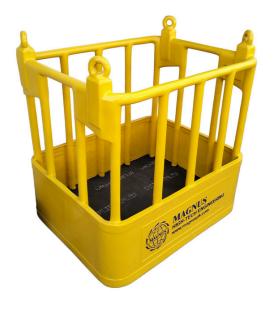

#### **Construction Manbasket**

Designed to safely lift personnel for craneassisted construction and maintenance tasks.

#### Safety features:

- In-swing door with safety lock
- Load tested
- Complies with OSHA/ANSI standards
- Visible markings (SWL, Instructions, etc.)