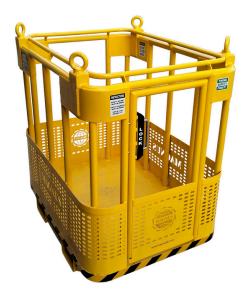

#### **Construction Manbasket**

Designed to safely lift personnel for craneassisted construction and maintenance tasks.

#### Safety features:

- In-swing door with safety lock
- Load tested
- Complies with OSHA/ANSI standards
- Visible markings (SWL, Instructions, etc.)