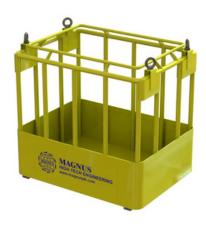

#### **Insulated Manbasket**

Designed to lift personnel for construction and maintenance work on high-tension lines or in areas where high voltage is a concern, using a crane. This manbasket is insulated with non-conductive material to resist the flow of high voltage.

#### Safety features:

- · Load tested
- · High voltage resistance tested
- · Antiskid rubber sheet
- Complies with OSHA/ANSI standards
- Visible markings (SWL, Instructions, etc.)