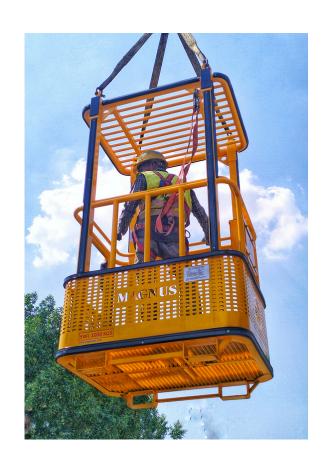

#### **Construction Manbasket**

Designed to safely lift personnel for craneassisted construction and maintenance tasks.

#### Safety features:

- In-swing door with safety lock
- Load tested
- Complies with OSHA/ANSI standards
- Visible markings (SWL, Instructions, etc.)