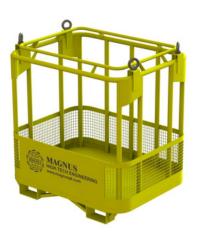

#### **Construction Manbasket**

Designed to safely lift personnel for craneassisted construction and maintenance tasks.

#### Safety features:

- In-swing door with safety lock
- Load tested
- Complies with OSHA/ANSI standards
- Visible markings (SWL, Instructions, etc.)