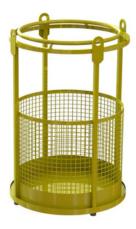

#### **Construction Manbasket**

Designed to safely lift personnel for craneassisted construction and maintenance tasks.

#### Safety features:

- In-swing door with safety lock
- Load tested
- Complies with OSHA/ANSI standards
- Visible markings (SWL, Instructions, etc.)