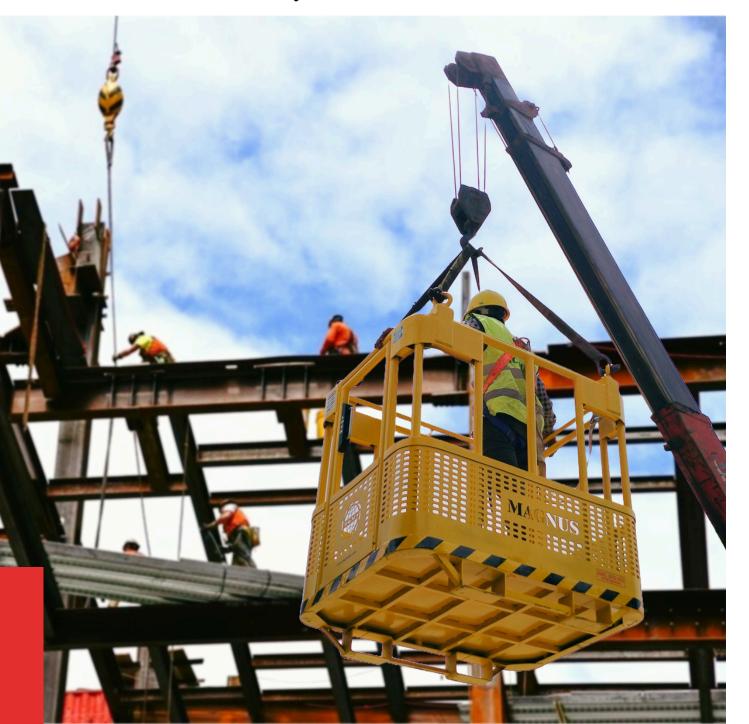

#### **Construction Manbasket**

Designed to safely lift personnel for craneassisted construction and maintenance tasks.

#### Safety features:

- In-swing door with safety lock
- Load tested
- Complies with OSHA/ANSI standards
- Visible markings (SWL, Instructions, etc.)