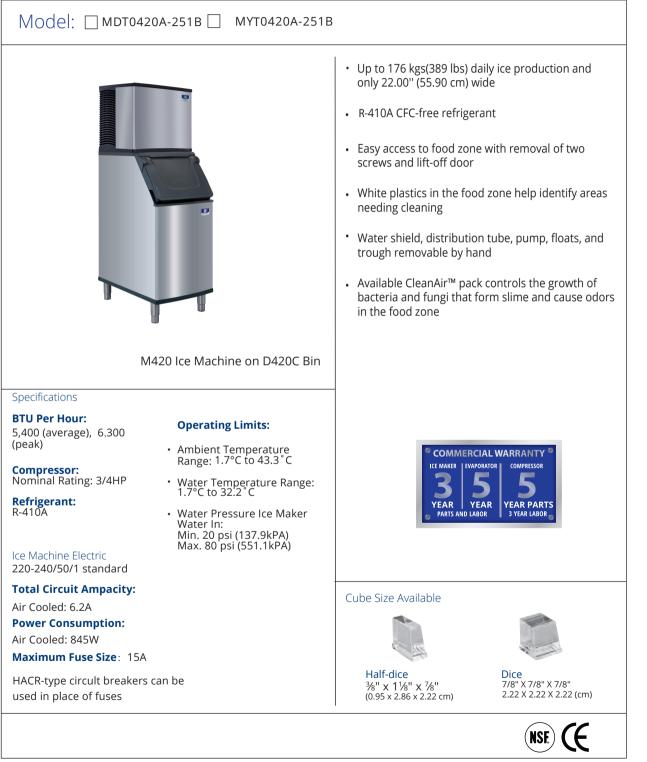

| Model         | lce<br>Shape | Ice Production 24 Hours |                    | Power Usage<br>kWh/100 lbs. | Water Usage<br>100 lbs. |
|---------------|--------------|-------------------------|--------------------|-----------------------------|-------------------------|
|               |              | 70°Air/ 50°F Water      | 90°Air/ 70°F Water | @90°Air/70°F                | 45.4 kgs. of Ice        |
| MDT0420A-251B | dice         | 176 kg                  | 132kg              | 6.65                        | 75.7                    |
|               |              | 389 lbs                 | 305lbs             |                             |                         |
| MYT0420A-251B | half - dice  | 166 kg                  | 141kg              | 6.00                        | 75.7                    |
|               |              | 365lbs                  | 310lbs             |                             |                         |

Order ice storage bin separately. Suffix of model "A" means air cooled condenser