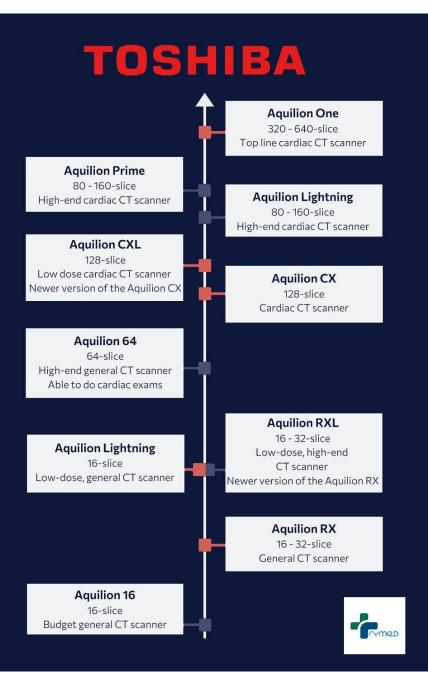

# Refurbished Toshiba CT Machines TOSHIBA

# <image>

#### **Toshiba Aquilion 16**

Work Stetion 3 kva Consol UPS Lead Glass Stabilizer

#### **Toshiba Aquilion 64**