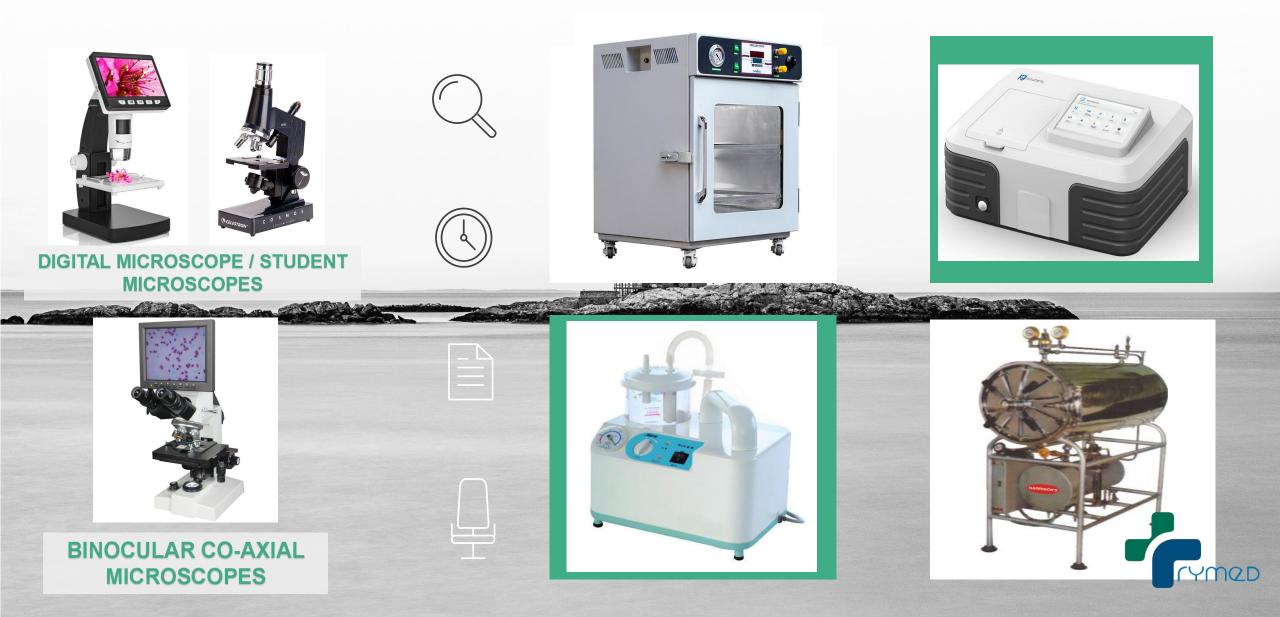

#### PATHOLOGY EQUIPMENT NEW MICROSCOPES, OVEN, INCUBATOR, MORTURY, SUCTION MACHINE SECTION- DSI - SCEINTIFIC INDUSTRIES