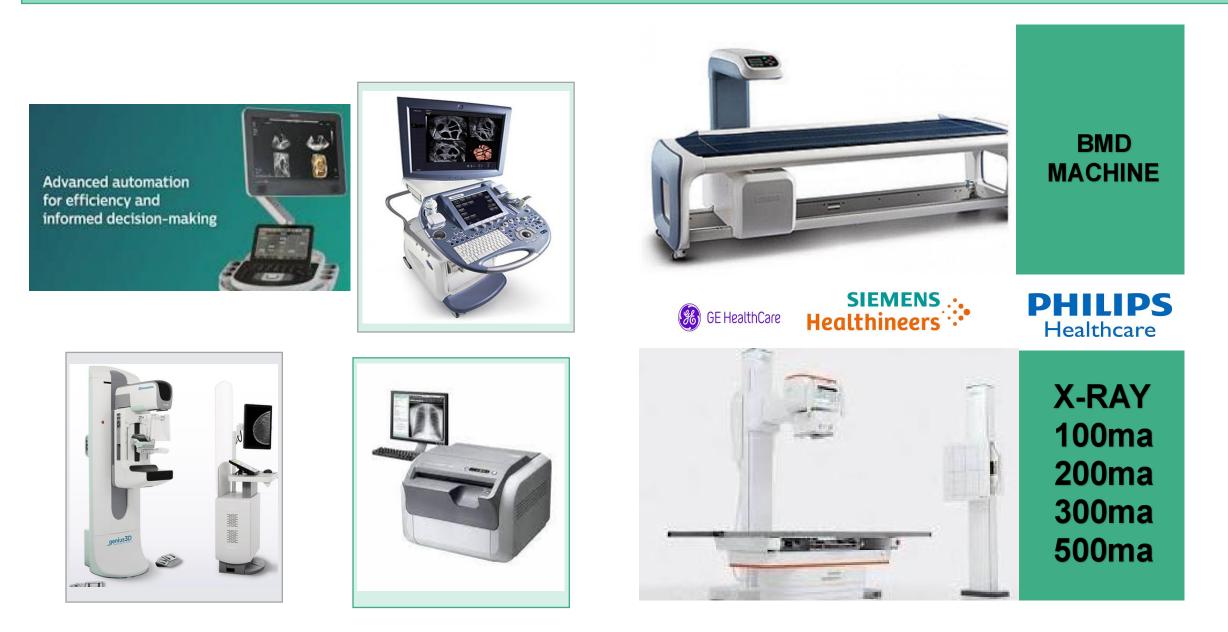

#### REFURBISHED BMD / X-RAY 100Ma to 500Ma / USG / CR SYSTEM / MAMMOGRAPHY

rymed