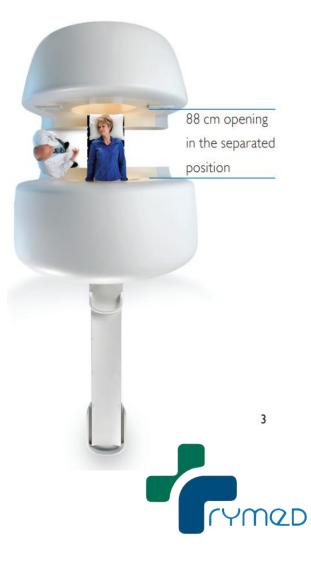

# Refurbished all MRI Machines available now 0.2 Tesla TO 3 Tesla All open magnet MRI machine ( 0.2T/0.3T) supercon magnet MRI machine 1.5T TO 3T all series in stock