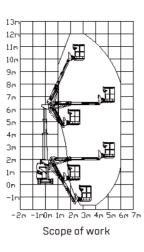

### **WORKS LIKE AN EXTENSION OF YOU**

Three-level telescopic flying jib + basket horizontal rotation, make it wider working range.