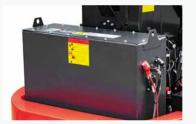

larm, emergency lower system and other perfect safety configuration.
- Mast and flying jib self-weight ratio decreased, zero energy consumption, make it stronger endurance.
- Automatic hydraulic leveling of the work platform, smooth without impact.
- High quality guarantee, excellent performance, safety and reliability.
- AC drive system is energy-saving and efficient, the motor is maintenance-free, and full movement speed use proportional control svstem.
- Compact structure: 1.2 meters ultra-narrow body, 2.6 meters turning radius(outside), it has good passability.

1200mm ULTRA-NARROW BODY

2600mm **TURNING RADIUS** 









Built-in wide voltage smart charger, make it convenient energy supplement.



The machine is equipped with the CAN BUS control system and easy for troubleshooting.



Standard lead-acid battery, optional lithium battery, five years warranty.



### **WORKS LIKE AN EXTENSION OF YOU**

Three-level telescopic flying jib + basket horizontal rotation, make it wider working range.

### Features

| Truck                             | Standard | Options |
|-----------------------------------|----------|---------|
| Self-propelled                    | •        |         |
| No marking tyre                   | •        |         |
| 4 X 2 drive                       | •        |         |
| 345°non-continuous turret turning | •        |         |
| Swing cover                       | •        |         |
| Lithium battery                   |          | 0       |
| AC power socket preset value      |          | 0       |
| The proportional joystick         | •