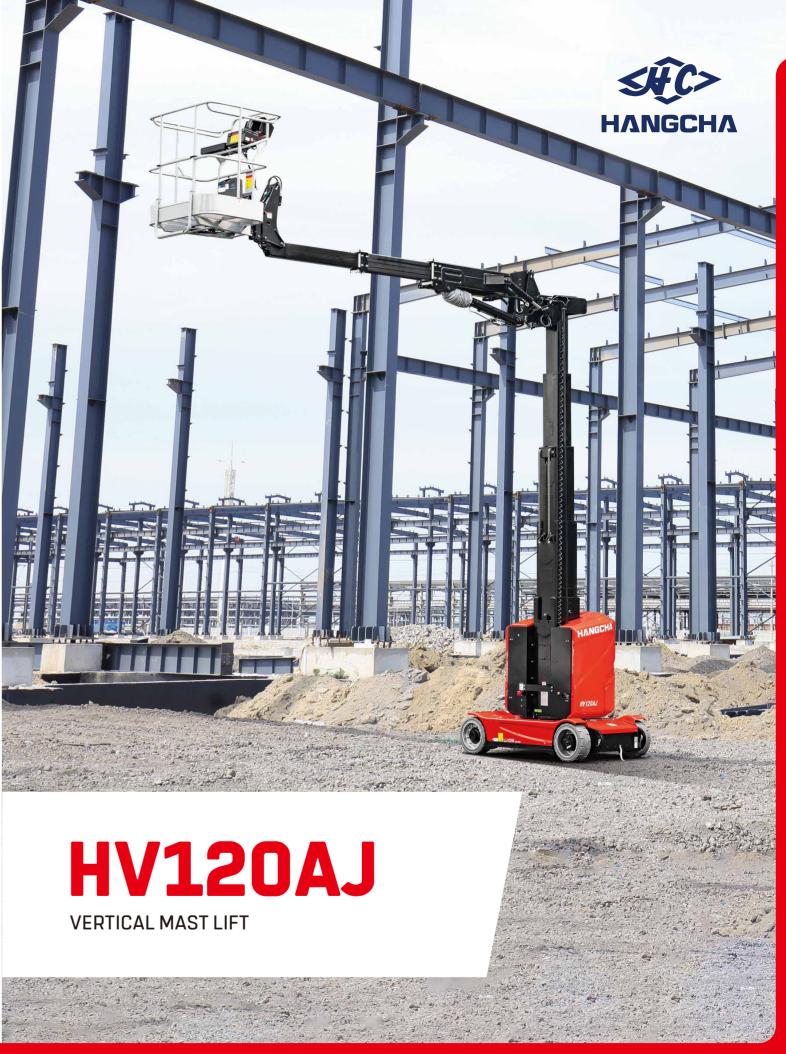

## HV120AJ **VERTICAL MAST LIFT**

Your reliable, powerful and connected working machine.

# **EVERY JOB IS IN YOUR REACH**

### **MACHINE CHARACTERISTICS**

- Equipped with overload sensing system, tilt alarm, emergency lower system and other perfect safety configuration.
- Mast and flying jib self-weight ratio decreased, zero energy consumption, make it stronger endurance.
- Automatic hydraulic leveling of the work platform, smooth without impact.
- High quality guarantee, excellent performance, safety and reliability.
- AC drive system is energy-saving and efficient, the motor is maintenance-free, and full movement speed use proportional control svstem.
- Compact structure: 1.2 meters ultra-narrow body, 2.6 meters turning radius(outside), it has good passability.

### **WORKS LIKE AN EXTENSION OF YOU**

Three-level telescopic flying jib + basket horizontal rotation, make it wider working range.