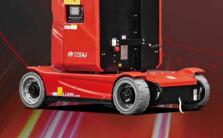

## HV120AJ **VERTICAL MAST LIFT**

Your reliable, powerful and connected working machine.

### **MACHINE CHARACTERISTICS**

- Equipped with overload sensing system, tilt alarm, emergency lower system and other perfect safety configuration.
- Mast and flying jib self-weight ratio decreased, zero energy consumption, make it stronger endurance.
- Automatic hydraulic leveling of the work platform, smooth without impact.
- High quality guarantee, excellent performance, safety and reliability.
- AC drive system is energy-saving and efficient, the motor is maintenance-free, and full movement speed use proportional control svstem.
- Compact structure: 1.2 meters ultra-narrow body, 2.6 meters turning radius(outside), it has good passability.

1200mm ULTRA-NARROW BODY

2600mm **TURNING RADIUS** 

Built-in wide voltage smart charger, make it convenient energy supplement.

The machine is equipped with the CAN BUS control system and easy for troubleshooting.