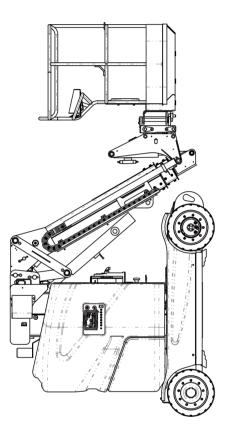

### **WORKS LIKE AN EXTENSION OF YOU**

Three-level telescopic flying jib + basket horizontal rotation, make it wider working range.