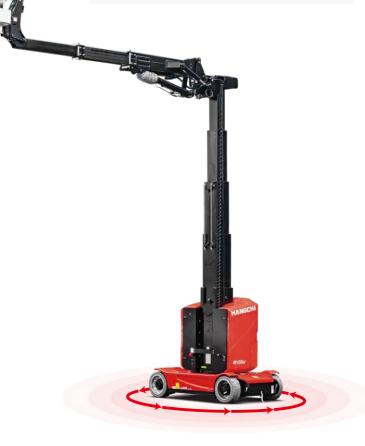

1200mm ULTRA-NARROW BODY

2600mm **TURNING RADIUS** 

Built-in wide voltage smart charger, make it convenient energy supplement.

The machine is equipped with the CAN BUS control system and easy for troubleshooting.