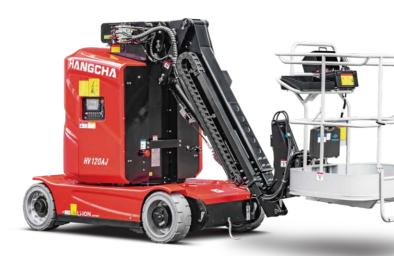

### **MACHINE CHARACTERISTICS**

- Equipped with overload sensing system, tilt alarm, emergency lower system and other perfect safety configuration.
- Mast and flying jib self-weight ratio decreased, zero energy consumption, make it stronger endurance.
- Automatic hydraulic leveling of the work platform, smooth without impact.
- High quality guarantee, excellent performance, safety and reliability.
- AC drive system is energy-saving and efficient, the motor is maintenance-free, and full movement speed use proportional control svstem.
- Compact structure: 1.2 meters ultra-narrow body, 2.6 meters turning radius(outside), it has good passability.

1200mm ULTRA-NARROW BODY

2600mm **TURNING RADIUS** 

Built-in wide voltage smart charger, make it convenient energy supplement.

The machine is equipped with the CAN BUS control system and easy for troubleshooting.

### **WORKS LIKE AN EXTENSION OF YOU**

Three-level telescopic flying jib + basket horizontal rotation, make it wider working range.