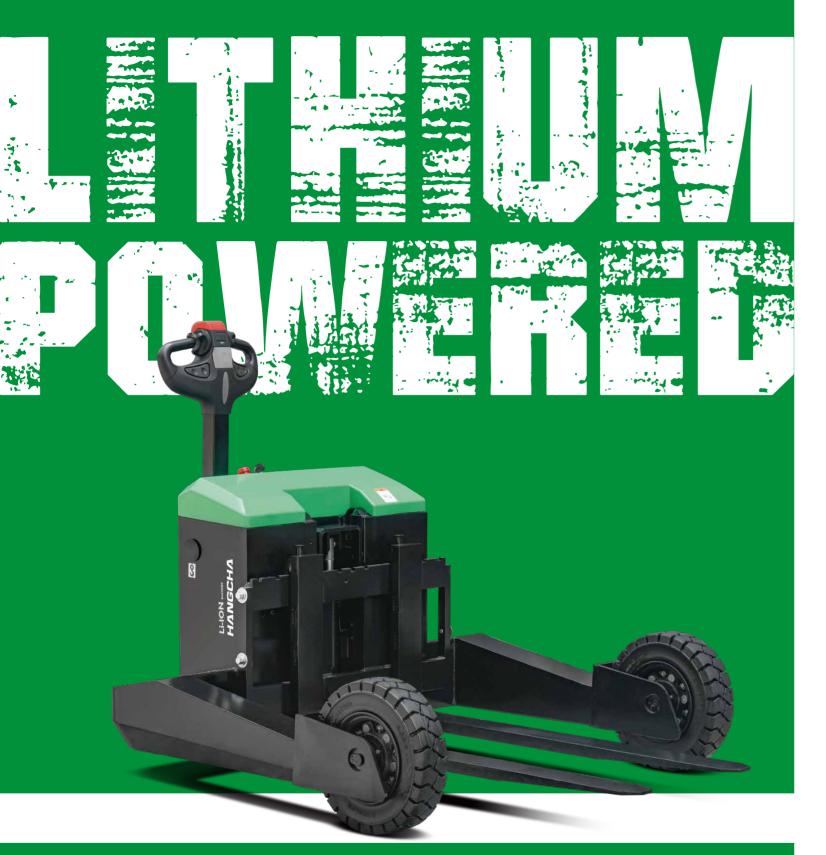

## A SERIES ROUGH TERRAIN PALLET TRUCK

The 1.5t A series electric powered rough terrain pallet truck is mainly designed to meet the transportation needs of industries such as civil engineering and infrastructure. It has good stability and strong obstacle crossing ability, making it suitable for complex and harsh outdoor conditions, breaking through the limitations of traditional pallet trucks that are only suitable for indoor warehouses and workshops.

The pallet truck adopts DC brushless traction control technology, combined with advanced lithium battery technology, to achieve fast charging, safe and reliable, and low maintenance costs; The large-sized rubber solid tire ensures high passability and excellent protective performance, making it an ideal tool for outdoor loading and unloading and handling of palletized goods.