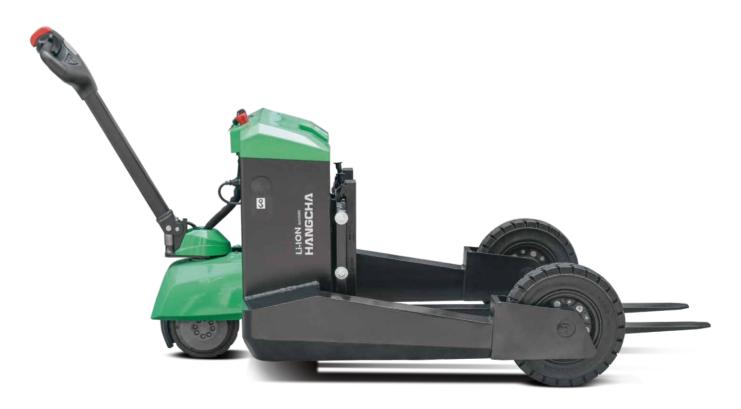

#### Exterior

Following the family style appearance of the A series, the lines are strong and smooth, the entire truck is simple and atmospheric, three-dimensional and full, with a fashionable and stable design.

The front wheels are equipped with deep groove rubber tires, with large ground clearance, wear resistance and durability, and good shock absorption effect.