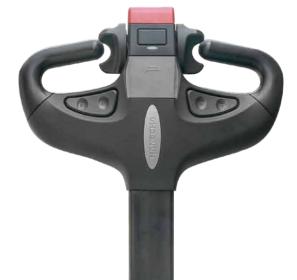

#### Comfort

- Multifunctional instrument, integrated display of battery power, working hours.
- Pedestrian mode, adopting a low and long handle design, with low steering force and easy operation.
- 3 The use of mold springs as rebound components ensures stable and reliable performance with low operating force.

The emergency reverse button on the head of the handle can effectively prevent the driver from being injured when encountering emergency situations.

The components and connectors of the electrical system are mostly designed with high protection levels and placed inside the covering parts. The waterproof level reaches IPX4, which can meet the needs of outdoor operations.