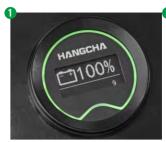

#### Comfort

- Multifunctional instrument, integrated display of battery power, working hours.
- Pedestrian mode, adopting a low and long handle design, with low steering force and easy operation.
- 3 The use of mold springs as rebound components ensures stable and reliable performance with low operating force.