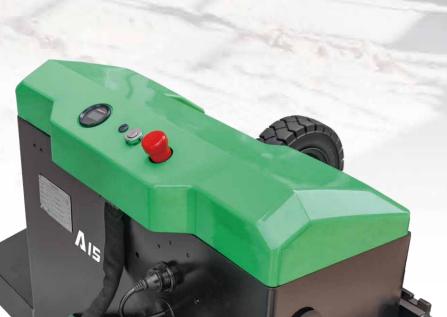

#### Comfort

- Multifunctional instrument, integrated display of battery power, working hours.
- Pedestrian mode, adopting a low and long handle design, with low steering force and easy operation.
- 3 The use of mold springs as rebound components ensures stable and reliable performance with low operating force.

## **ADVANCED AND SAFE**

GRADEABILITY (unladen) The traction and main controller with DC brushless control system, combined with a high-performance planetary gearbox, with strong power, high climbing slope, superior acceleration performance, and efficient environmental protection.