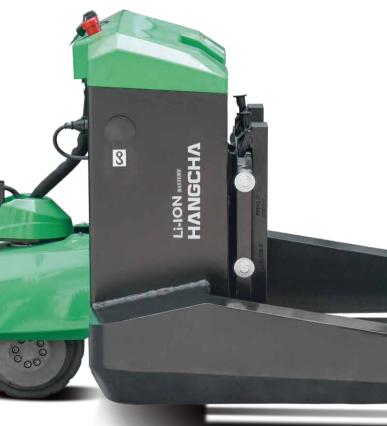

## A SERIES ROUGH TERRAIN PALLET TRUCK

The 1.5t A series electric powered rough terrain pallet truck is mainly designed to meet the transportation needs of industries such as civil engineering and infrastructure. It has good stability and strong obstacle crossing ability, making it suitable for complex and harsh outdoor conditions, breaking through the limitations of traditional pallet trucks that are only suitable for indoor warehouses and workshops.

The pallet truck adopts DC brushless traction control technology, combined with advanced lithium battery technology, to achieve fast charging, safe and reliable, and low maintenance costs; The large-sized rubber solid tire ensures high passability and excellent protective performance, making it an ideal tool for outdoor loading and unloading and handling of palletized goods.

> ptimized design of low height mast, with large distance between fork-arms wide field of view provides excellent ergonomics.

> > 9 4 Y

A 15