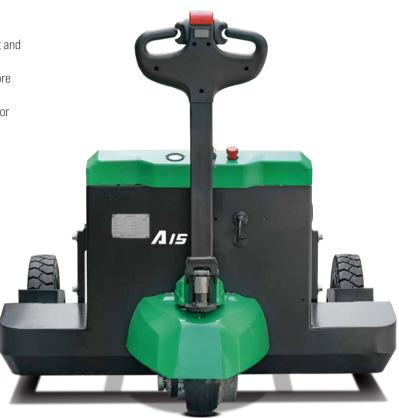

## A SERIES ROUGH TERRAIN PALLET TRUCK

The 1.5t A series electric powered rough terrain pallet truck is mainly designed to meet the transportation needs of industries such as civil engineering and infrastructure. It has good stability and strong obstacle crossing ability, making it suitable for complex and harsh outdoor conditions, breaking through the limitations of traditional pallet trucks that are only suitable for indoor warehouses and workshops.

The pallet truck adopts DC brushless traction control technology, combined with advanced lithium battery technology, to achieve fast charging, safe and reliable, and low maintenance costs; The large-sized rubber solid tire ensures high passability and excellent protective performance, making it an ideal tool for outdoor loading and unloading and handling of palletized goods.

> ptimized design of low height mast, with large distance between fork-arms wide field of view provides excellent ergonomics.

> > 9 4 Y

A 15

#### Exterior

Following the family style appearance of the A series, the lines are strong and smooth, the entire truck is simple and atmospheric, three-dimensional and full, with a fashionable and stable design.

#### Comfort

- Multifunctional instrument, integrated display of battery power, working hours.
- Pedestrian mode, adopting a low and long handle design, with low steering force and easy operation.
- 3 The use of mold springs as rebound components ensures stable and reliable performance with low operating force.