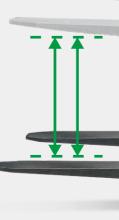

Larger width, small turning radius, flexible operation, and superior lateral stability.

-

The ground clearance reaches **100mm** 

The lifting height reaches **250mm** 

**41°** 

**20°** 

**23°** 