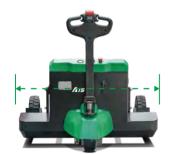

Larger width, small turning radius, flexible operation, and superior lateral stability.

-

The ground clearance reaches **100mm** 

The lifting height reaches **250mm** 

**41°** 

**20°** 

**23°** 