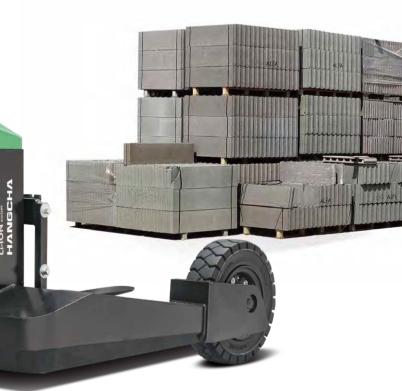

## A SERIES ROUGH TERRAIN PALLET TRUCK

The 1.5t A series electric powered rough terrain pallet truck is mainly designed to meet the transportation needs of industries such as civil engineering and infrastructure. It has good stability and strong obstacle crossing ability, making it suitable for complex and harsh outdoor conditions, breaking through the limitations of traditional pallet trucks that are only suitable for indoor warehouses and workshops.

The pallet truck adopts DC brushless traction control technology, combined with advanced lithium battery technology, to achieve fast charging, safe and reliable, and low maintenance costs; The large-sized rubber solid tire ensures high passability and excellent protective performance, making it an ideal tool for outdoor loading and unloading and handling of palletized goods.