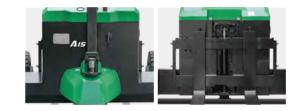

## A SERIES ROUGH TERRAIN PALLET TRUCK

The 1.5t A series electric powered rough terrain pallet truck is mainly designed to meet the transportation needs of industries such as civil engineering and infrastructure. It has good stability and strong obstacle crossing ability, making it suitable for complex and harsh outdoor conditions, breaking through the limitations of traditional pallet trucks that are only suitable for indoor warehouses and workshops.

The pallet truck adopts DC brushless traction control technology, combined with advanced lithium battery technology, to achieve fast charging, safe and reliable, and low maintenance costs; The large-sized rubber solid tire ensures high passability and excellent protective performance, making it an ideal tool for outdoor loading and unloading and handling of palletized goods.

#### Exterior

Following the family style appearance of the A series, the lines are strong and smooth, the entire truck is simple and atmospheric, three-dimensional and full, with a fashionable and stable design.