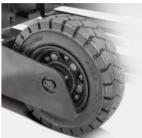

The front wheels are equipped with deep groove rubber tires, with large ground clearance, wear resistance and durability, and good shock absorption effect.