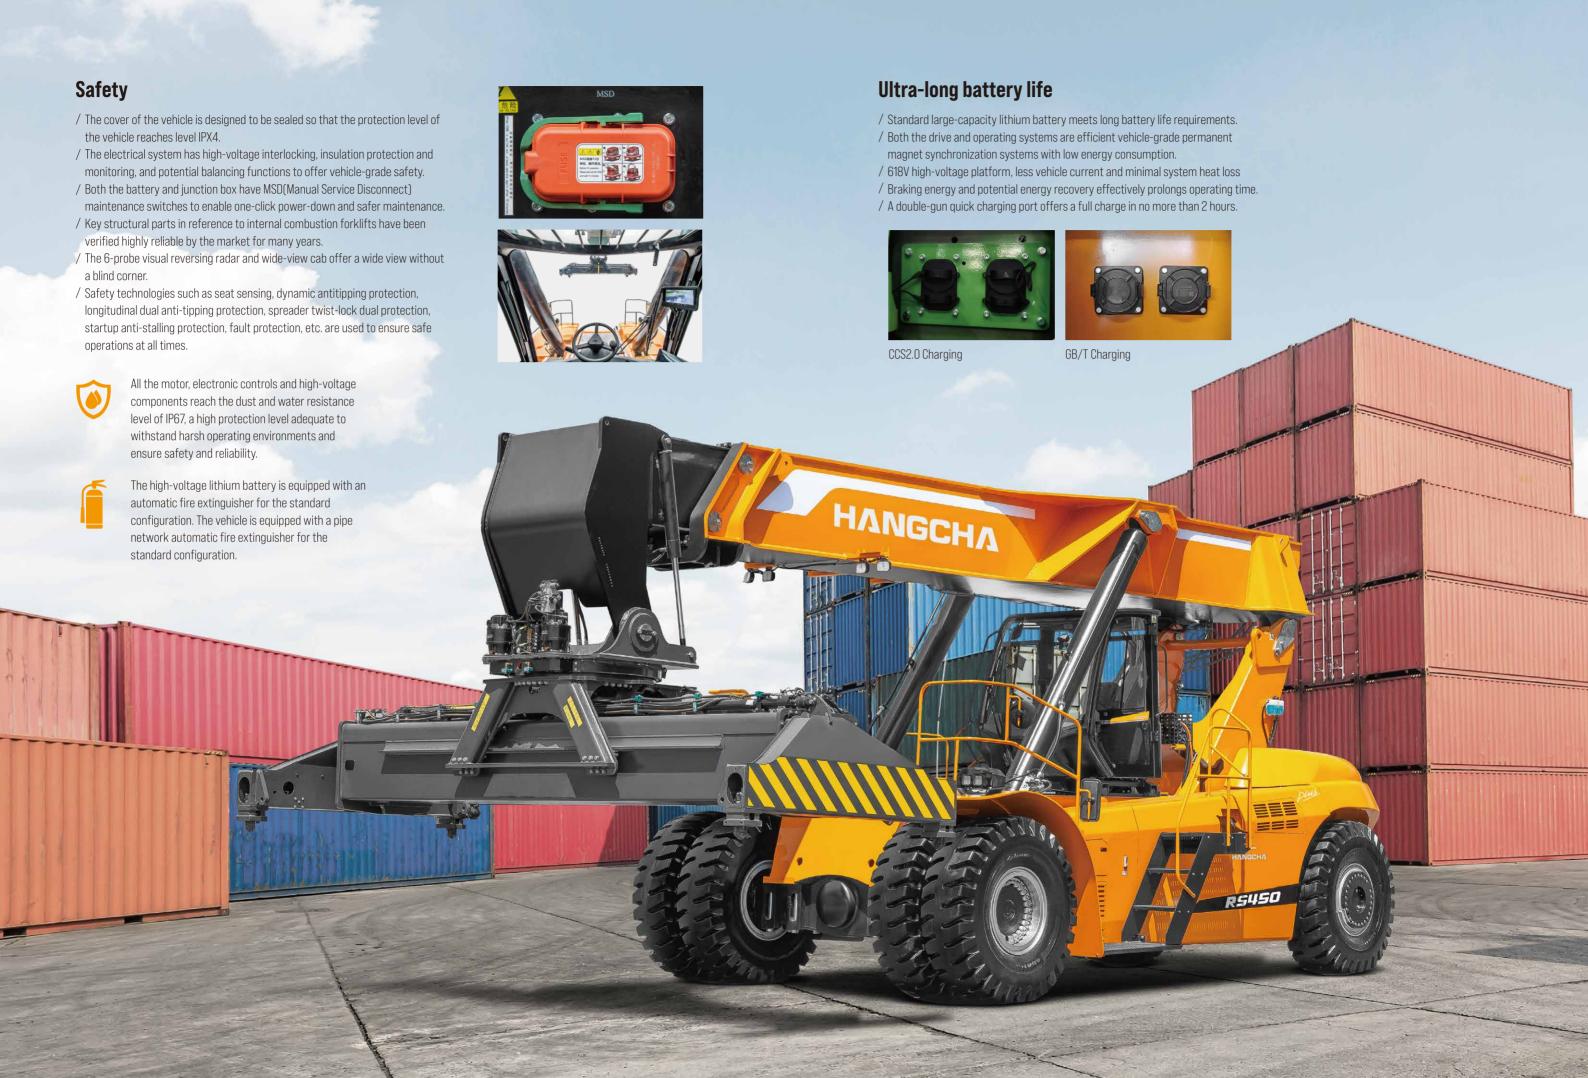

# XH SERIES HIGH-VOLTAGE LITHIUM BATTERY REACHSTACKER

The XH series reachstacker is a newly developed product based on Hangcha's new lithium battery platform of XH series and years of experience in R&D of internal combustion reach stacker. With the new technologies of three-phase drive motor, separate pump control, kinetic energy recovery, etc. the electric reach stacker can make quick operation response at low operation energy consumption. With intelligent and efficient performance, the vehicle is energy-saving, safe and reliable.

FOR YOUR BUSINESS

**VOLTAGE** 

618 V

CHARGING TIME (20-100%) Max.

2.0Hour IP67

**VEHICLE WATER RESISTANCE** 

IPX4

SPEED MODELS

#### **Advancement**

- / A high-torque permanent magnet synchronous motor provides strong power for the vehicle with performance indicators benchmarked against that of internal combustion forklifts.
- / A 618V high-voltage platform with low system loss and a standard chilled water tank for heavy-duty truck to achieve good heat dissipation.
- / The vehicle has independently developed VCU program along with PDU+MCU+BMS+DC/DC to form a reliable and efficient drive system with flexible function configuration.
- / With motor, electric control and battery adopting liquid-cooling heat dissipation to achieve better heat dissipation, the forklift can absolutely carry out long-time and high-intensity operations.