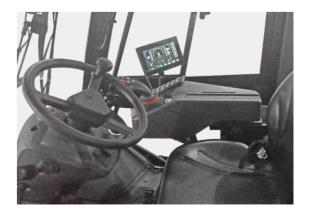

## Intelligence

- / High-definition LCD instruments have simple graphical interfaces to display data clearly. The interfaces can be switched to be shown in Chinese and English.
- / A vehicle central control system, which has bus architecture, and interconnected motor, battery and heat management control system.
- / Fault diagnosis and alarm functions facilitate maintenance.
- / Display: boom length, actual load, maximum load, boom height, jaw angle, outreach, load percentage bar, alarm code, etc.

#### / Ergonomic control platform

The ergonomically-designed control platform equipped with reasonably-arranged comfortable-feel buttons enables comfortable and accurate operations, plus the adjustable steering wheel and the suspended seat with an adjustable backrest, making the operator more comfortable.