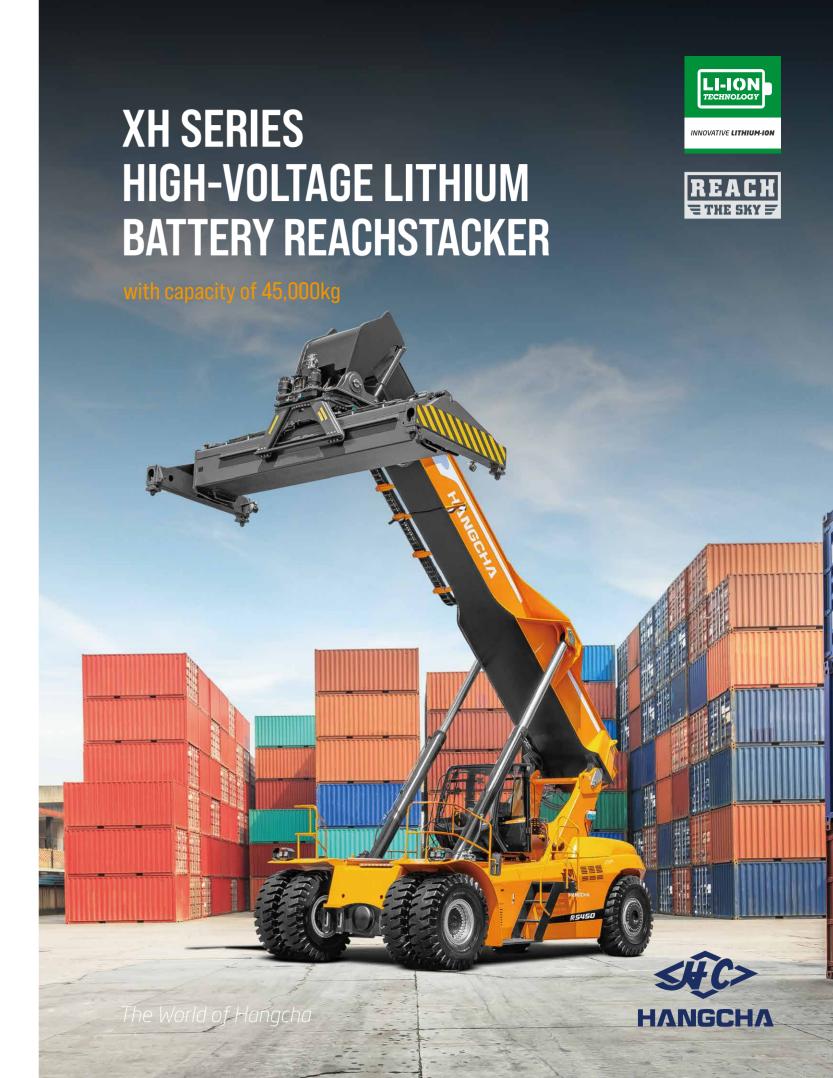

# XH SERIES HIGH-VOLTAGE LITHIUM BATTERY REACHSTACKER

The XH series reachstacker is a newly developed product based on Hangcha's new lithium battery platform of XH series and years of experience in R&D of internal combustion reach stacker. With the new technologies of three-phase drive motor, separate pump control, kinetic energy recovery, etc. the electric reach stacker can make quick operation response at low operation energy consumption. With intelligent and efficient performance, the vehicle is energy-saving, safe and reliable.