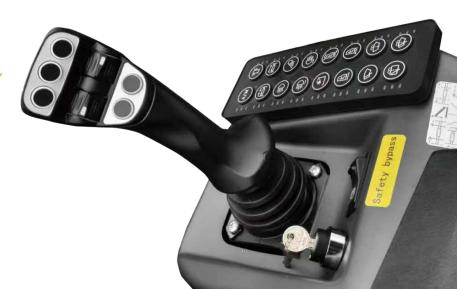

Functions such as single-joystick operation, spreader's vertical lifting, combined operations, throttle following, etc. make operations more efficient.