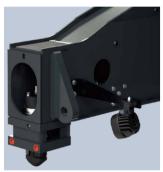

## **ELME new-generation container spreader**

- / For the new-generation ELME817 series telescopic container spreader, the design of the telescopic beam, turntable, etc. are optimized, so that the structural strength is increased, the weight of the spreader is 16% less than that of the spreader of the last generation and the service life is prolonged by 30%.
- / The arrangement of the oil cylinder is changed to be more conducive to maintenance.
- / Design of the hydraulic system is optimized, so that the spreader system has less pressure loss and is more energy-saving and efficient.
- / With electro-hydraulic proportional control, the speed is adjustable and the rotation angle of the spreader can be smoothly and finely controlled.
- / The latest Neuron programmable controller is used so that more optional features can be developed. Fault code information is provided according to the J1939 protocol so that fault query is quick and simple.
- / The twist-lock interlock device (mechanical and electro-hydraulic) and the real-time indication of the action indicator are provided to avoid:
- the container is lifted when less than 4 corners are locked; the twist-lock is opened when the container is lifted.
- / The lift interrupter can prevent the container from being lifted when the twist-lock is partly twisted. The lift operations can be performed only when the twist-lock is locked or unlocked.