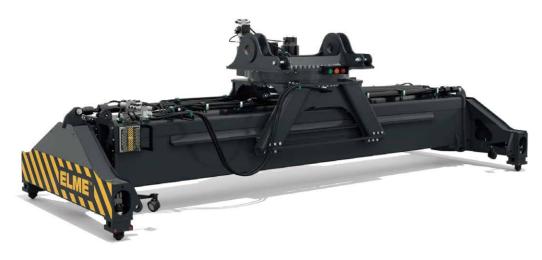

# XH SERIES HIGH-VOLTAGE LITHIUM BATTERY REACHSTACKER

The XH series reachstacker is a newly developed product based on Hangcha's new lithium battery platform of XH series and years of experience in R&D of internal combustion reach stacker. With the new technologies of three-phase drive motor, separate pump control, kinetic energy recovery, etc. the electric reach stacker can make quick operation response at low operation energy consumption. With intelligent and efficient performance, the vehicle is energy-saving, safe and reliable.

#### **Exterior**

/ With the inherited exterior design of internal combustion reach stackers—pitch-down streamlined design and a smooth, vivid and sturdy profile, the vehicle has smooth coloring, a simple and elegant logo, as well as largely-curved front and rear windows, a large glass ceiling and all-glass side doors to enable a broad view.

#### **Appearance and performance**

- / The pitch-down streamlined design of the vehicle presents a vivid and sturdy profile.
- / The optimized counterweight contour greatly reduces the turning radius of the vehicle, broadens the side rear and front rear views, and makes driving simple and safe.
- / The left and right stair handrails, mudguard handrails, together with the anti-skid pedals and anti-skid paper, fully protect the safety of personnel.