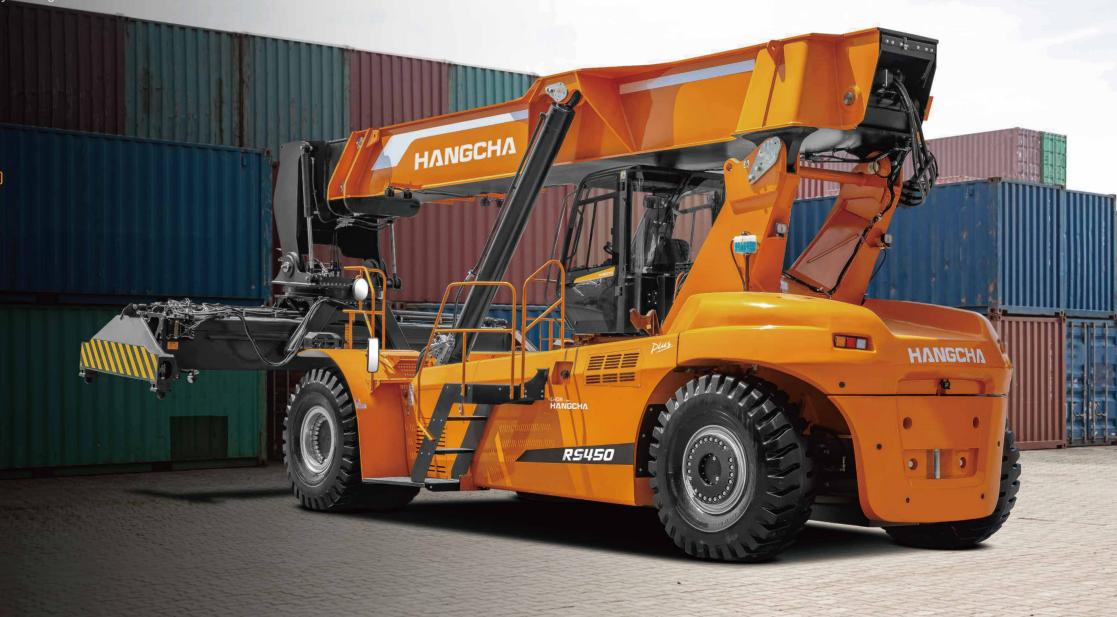

#### **Exterior**

/ With the inherited exterior design of internal combustion reach stackers—pitch-down streamlined design and a smooth, vivid and sturdy profile, the vehicle has smooth coloring, a simple and elegant logo, as well as largely-curved front and rear windows, a large glass ceiling and all-glass side doors to enable a broad view.

#### **Appearance and performance**

- / The pitch-down streamlined design of the vehicle presents a vivid and sturdy profile.
- / The optimized counterweight contour greatly reduces the turning radius of the vehicle, broadens the side rear and front rear views, and makes driving simple and safe.
- / The left and right stair handrails, mudguard handrails, together with the anti-skid pedals and anti-skid paper, fully protect the safety of personnel.