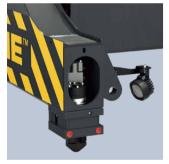

## **ELME new-generation container spreader**

- / For the new-generation ELME817 series telescopic container spreader, the design of the telescopic beam, turntable, etc. are optimized, so that the structural strength is increased, the weight of the spreader is 16% less than that of the spreader of the last generation and the service life is prolonged by 30%.
- / The arrangement of the oil cylinder is changed to be more conducive to maintenance.
- / Design of the hydraulic system is optimized, so that the spreader system has less pressure loss and is more energy-saving and efficient.
- / With electro-hydraulic proportional control, the speed is adjustable and the rotation angle of the spreader can be smoothly and finely controlled.
- / The latest Neuron programmable controller is used so that more optional features can be developed. Fault code information is provided according to the J1939 protocol so that fault query is quick and simple.
- / The twist-lock interlock device (mechanical and electro-hydraulic) and the real-time indication of the action indicator are provided to avoid:
- the container is lifted when less than 4 corners are locked; the twist-lock is opened when the container is lifted.
- / The lift interrupter can prevent the container from being lifted when the twist-lock is partly twisted. The lift operations can be performed only when the twist-lock is locked or unlocked.