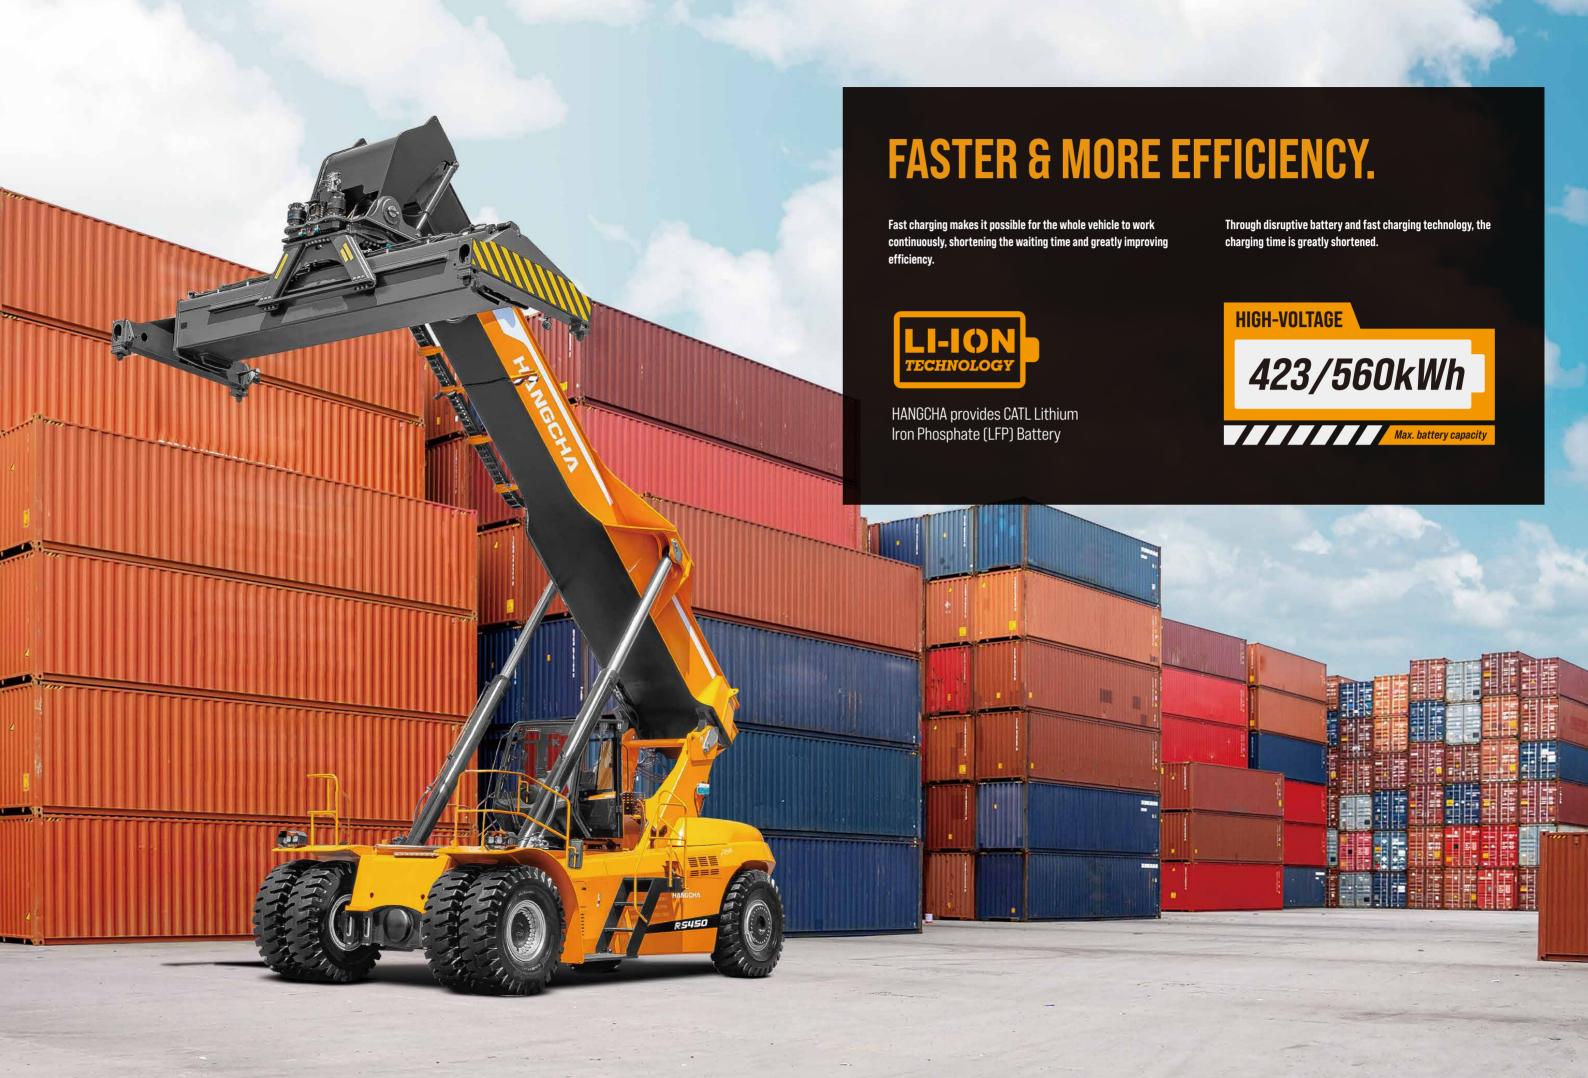

FOR YOUR BUSINESS

**VOLTAGE** 

618 V

CHARGING TIME (20-100%) Max.

2.0Hour IP67

**VEHICLE WATER RESISTANCE** 

IPX4

SPEED MODELS

#### **Advancement**

- / A high-torque permanent magnet synchronous motor provides strong power for the vehicle with performance indicators benchmarked against that of internal combustion forklifts.
- / A 618V high-voltage platform with low system loss and a standard chilled water tank for heavy-duty truck to achieve good heat dissipation.
- / The vehicle has independently developed VCU program along with PDU+MCU+BMS+DC/DC to form a reliable and efficient drive system with flexible function configuration.
- / With motor, electric control and battery adopting liquid-cooling heat dissipation to achieve better heat dissipation, the forklift can absolutely carry out long-time and high-intensity operations.