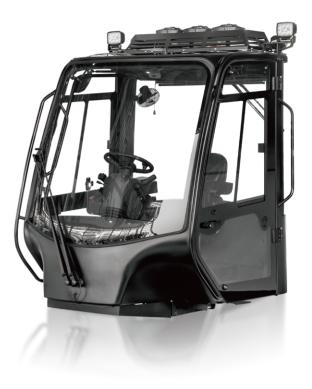

#### **Exterior**

/ With the inherited exterior design of internal combustion reach stackers—pitch-down streamlined design and a smooth, vivid and sturdy profile, the vehicle has smooth coloring, a simple and elegant logo, as well as largely-curved front and rear windows, a large glass ceiling and all-glass side doors to enable a broad view.

### **Fully-suspended all-round vision cab**

- / The suspended cabin, easy for maintenmance.
- / With the vehicle frame damper connected and the tight sound and heat insulation design, most vibration and noise are shielded.
- / The largely-curved front and rear windows, all-glass left and right doors and large glass ceiling enable a broad view.
- / An inclinable telescopic steering column and fully-suspended adjustable seat with a high backrest and safety belt, with seat sensing and driving position sensing functions
- / A high-power cooling and heating air conditioner, two ventilation modes - internal and external circulation, sunshades, speed-adjustable wipers and defrosting function make driving more comfortable.

#### / Quiet, fully-suspended all-round vision cab

In the cab, noises are less than 78dB and there are a cooling and heating air conditioner, sunshades, a reading light, a radio and other equipment to provide a comfortable operating environment.