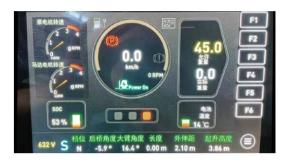

## Intelligence

- / High-definition LCD instruments have simple graphical interfaces to display data clearly. The interfaces can be switched to be shown in Chinese and English.
- / A vehicle central control system, which has bus architecture, and interconnected motor, battery and heat management control system.
- / Fault diagnosis and alarm functions facilitate maintenance.
- / Display: boom length, actual load, maximum load, boom height, jaw angle, outreach, load percentage bar, alarm code, etc.