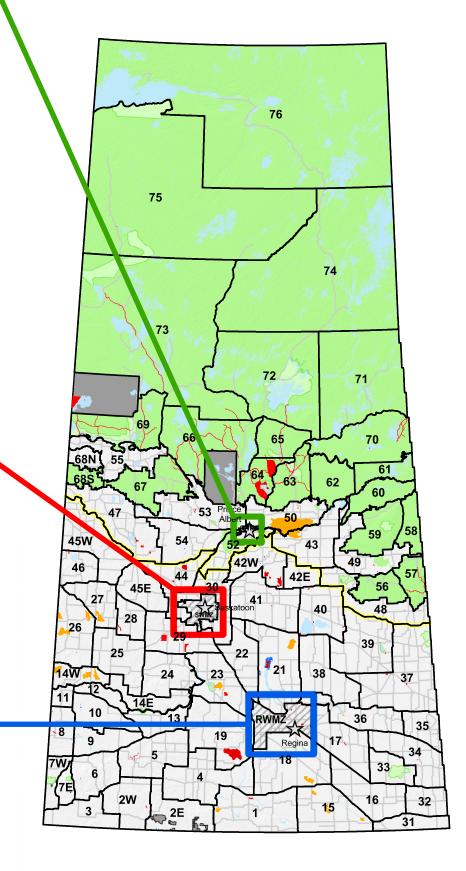

# Saskatchewan Wildlife Management Zones

## Prince Albert WMZ

## Saskatoon WMZ

## Regina/Moose Jaw WMZ