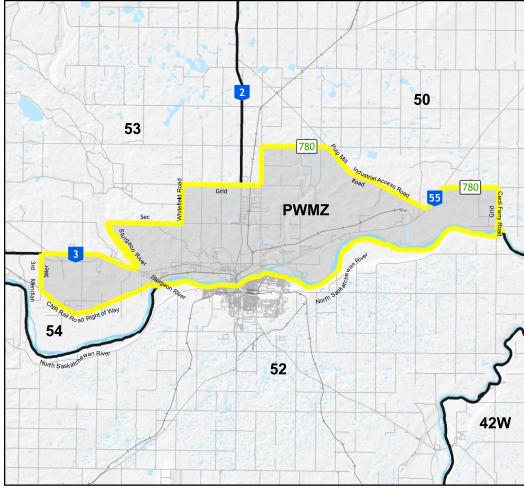

| 7:51    | 5:33   |
| August 17    | 5:50    | 8:15   | November 9       | 8:03    | 5:22   |
| August 24    | 6:03    | 8:10   | November 16      | 8:14    | 5:12   |
| August 31    | 6:00    | 8:01   | November 23      | 8:25    | 5:04   |
| September 7  | 6:22    | 7:31   | November 30      | 8:36    | 4:58   |
| September 14 | 6:32    | 7:16   | December 7       | 8:44    | 4:55   |
| September 21 | 6:43    | 7:00   | December 14      | 8:51    | 4:54   |
| September 28 | 6:54    | 6:44   | December 21      | 8:56    | 4:56   |
| October 5    | 7:05    | 6:29   | December 28      | 8:59    | 5:01   |
| October 12   | 7:16    | 6:14   | January 4, 2025  | 8:59    | 5:08   |
| October 19   | 7:27    | 6:00   | January 11, 2025 | 8:56    | 5:16   |







saskatchewan.ca/hunting



## Prince Albert WMZ



## Saskatoon WMZ

# Saskatchewan Wildlife Management Zones



## Regina/Moose Jaw WMZ