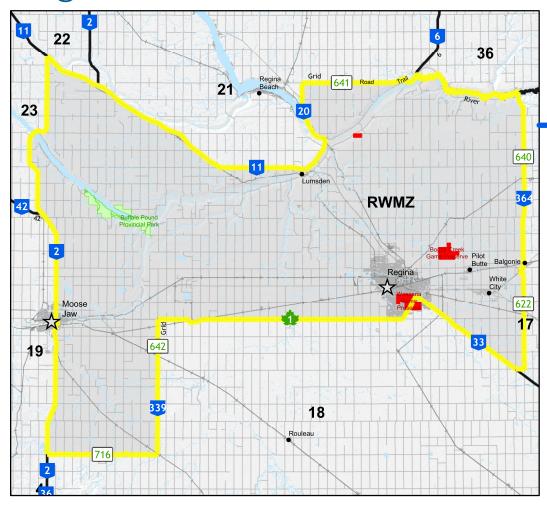

| 6:03    | 8:10   | November 16      | 8:14    | 5:12   |
| August 31    | 6:00    | 8:01   | November 23      | 8:25    | 5:04   |
| September 7  | 6:22    | 7:31   | November 30      | 8:36    | 4:58   |
| September 14 | 6:32    | 7:16   | December 7       | 8:44    | 4:55   |
| September 21 | 6:43    | 7:00   | December 14      | 8:51    | 4:54   |
| September 28 | 6:54    | 6:44   | December 21      | 8:56    | 4:56   |
| October 5    | 7:05    | 6:29   | December 28      | 8:59    | 5:01   |
| October 12   | 7:16    | 6:14   | January 4, 2025  | 8:59    | 5:08   |
| October 19   | 7:27    | 6:00   | January 11, 2025 | 8:56    | 5:16   |







saskatchewan.ca/hunting



## Prince Albert WMZ



## Saskatoon WMZ

# Saskatchewan Wildlife Management Zones



## Regina/Moose Jaw WMZ