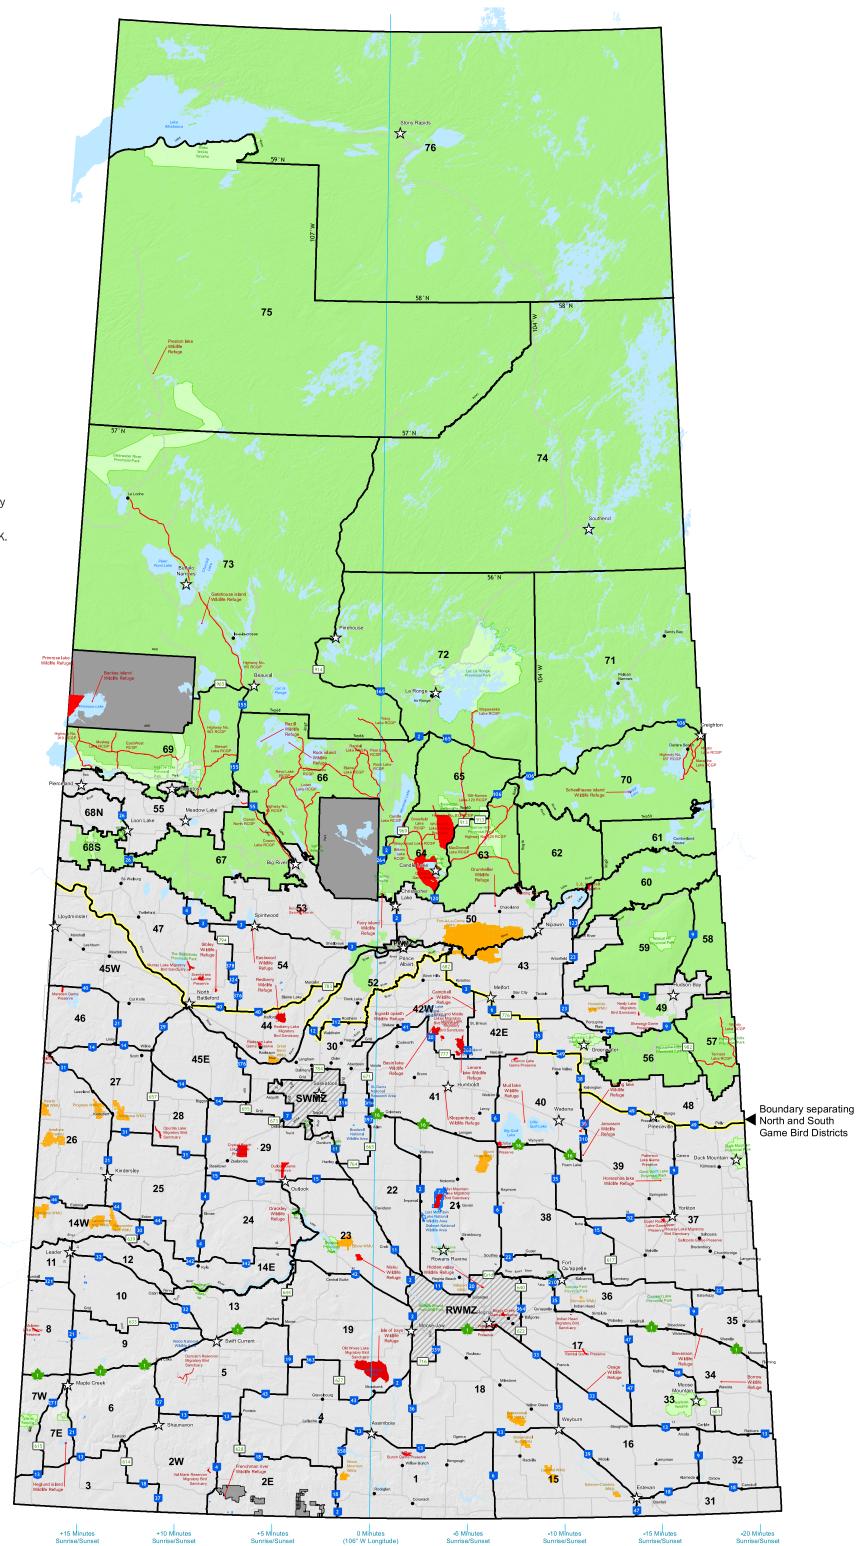

5:39    | 8:28   | November 2       | 7:51    | 5:33   |
| August 17    | 5:50    | 8:15   | November 9       | 8:03    | 5:22   |
| August 24    | 6:03    | 8:10   | November 16      | 8:14    | 5:12   |
| August 31    | 6:00    | 8:01   | November 23      | 8:25    | 5:04   |
| September 7  | 6:22    | 7:31   | November 30      | 8:36    | 4:58   |
| September 14 | 6:32    | 7:16   | December 7       | 8:44    | 4:55   |
| September 21 | 6:43    | 7:00   | December 14      | 8:51    | 4:54   |
| September 28 | 6:54    | 6:44   | December 21      | 8:56    | 4:56   |
| October 5    | 7:05    | 6:29   | December 28      | 8:59    | 5:01   |
| October 12   | 7:16    | 6:14   | January 4, 2025  | 8:59    | 5:08   |
| October 19   | 7:27    | 6:00   | January 11, 2025 | 8:56    | 5:16   |







saskatchewan.ca/hunting



## Prince Albert WMZ



## Saskatoon WMZ

# Saskatchewan Wildlife Management Zones



## Regina/Moose Jaw WMZ