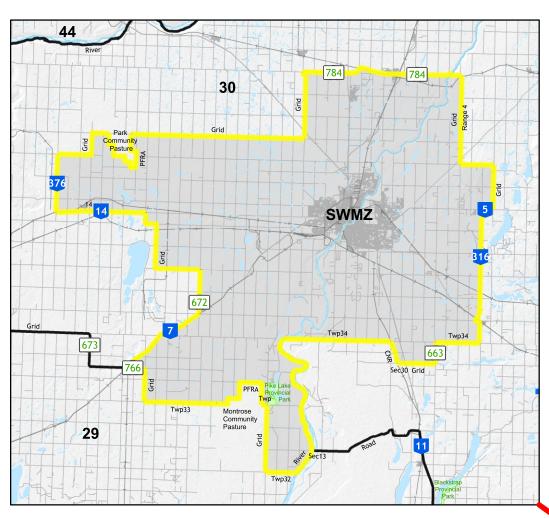

|
| August 17    | 5:50    | 8:15   | November 9       | 8:03    | 5:22   |
| August 24    | 6:03    | 8:10   | November 16      | 8:14    | 5:12   |
| August 31    | 6:00    | 8:01   | November 23      | 8:25    | 5:04   |
| September 7  | 6:22    | 7:31   | November 30      | 8:36    | 4:58   |
| September 14 | 6:32    | 7:16   | December 7       | 8:44    | 4:55   |
| September 21 | 6:43    | 7:00   | December 14      | 8:51    | 4:54   |
| September 28 | 6:54    | 6:44   | December 21      | 8:56    | 4:56   |
| October 5    | 7:05    | 6:29   | December 28      | 8:59    | 5:01   |
| October 12   | 7:16    | 6:14   | January 4, 2025  | 8:59    | 5:08   |
| October 19   | 7:27    | 6:00   | January 11, 2025 | 8:56    | 5:16   |







saskatchewan.ca/hunting



## Prince Albert WMZ



## Saskatoon WMZ

# Saskatchewan Wildlife Management Zones



## Regina/Moose Jaw WMZ