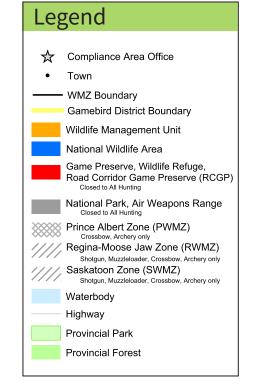

# Saskatchewan Wildlife Management Zones

#### Please note:

Please refer to *The Wildlife Management Zones and Special Areas Boundaries Regulations, 1990* for the legal boundary definitions. This regulation can be obtained in print from: Publications Saskatchewan Room B19 - 3085 Albert Street Regina SK S4S 0B1 Phone 306-787-6894 or Toll Free in SK: 1-800-226-7302 or as an electronic version at publications.gov.sk.ca.

### Hunting of wildlife is not permitted between one-half hour after sunset and one-half hour before sunrise.

To calculate times for your hunting area using the WMZ map, subtract one minute for every 16 kilometres (10 miles) east of 106 degrees longitude or add one minute for every 16 kilometres west of 106 degrees longitude.

Times were captured at 52.000 north latitude, 106.000 west longitude near Colonsay, SK. To check times in your local area, visit <u>sunrisesunset.com</u>.

| Week ending  | Sunrise | Sunset | Week ending      | Sunrise | Sunset |
|--------------|---------|--------|------------------|---------|--------|
| (Sat.)       | (a.m.)  | (p.m.) | (Sat.)           | (a.m.)  | (p.m.) |
| August 3     | 5:29    | 8:40   | October 26       | 7:39    | 5:46   |
| August 10    | 5:39    | 8:28   | November 2       | 7:51    | 5:33   |
| August 17    | 5:50    | 8:15   | November 9       | 8:03    | 5:22   |
| August 24    | 6:03    | 8:10   | November 16      | 8:14    | 5:12   |
| August 31    | 6:00    | 8:01   | November 23      | 8:25    | 5:04   |
| September 7  | 6:22    | 7:31   | November 30      | 8:36    | 4:58   |
| September 14 | 6:32    | 7:16   | December 7       | 8:44    | 4:55   |
| September 21 | 6:43    | 7:00   | December 14      | 8:51    | 4:54   |
| September 28 | 6:54    | 6:44   | December 21      | 8:56    | 4:56   |
| October 5    | 7:05    | 6:29   | December 28      | 8:59    | 5:01   |
| October 12   | 7:16    | 6:14   | January 4, 2025  | 8:59    | 5:08   |
| October 19   | 7:27    | 6:00   | January 11, 2025 | 8:56    | 5:16   |