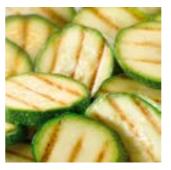

## **VEGETABLES** grilled

The sweetest and tastiest vegetables are grilled in **high-temperature ovens** (over 250°C/482°F) where they are transported on special metal belts. This is how the characteristic aroma and grill marks remain on the surface.

Grilled Pepper Halves -Red and Yellow Grilled Pepper Sticks -

Red and Yellow

Grilled Pumpkin Diced

Grilled Courgette Diced Grilled Courgette Slices Grilled Courgette Rounds Grilled Courgette Sticks

| Cut            | Production                             | Origin                  |
|----------------|----------------------------------------|-------------------------|
| 25/25<br>10/10 | INTEGRATED<br>INTEGRATED<br>INTEGRATED | ITALY<br>ITALY<br>ITALY |
|                |                                        |                         |
| 25/25          | INTEGRATED                             | ITALY                   |
| 10/10          | INTEGRATED                             | ITALY                   |
| 20/20 mm       | INTEGRATED                             | ITALY                   |
| 20/20 mm       | INTEGRATED                             | ITALY                   |
| 25/25          | INTEGRATED                             | ITALY                   |
| 6mm            | INTEGRATED                             | ITALY                   |
|                |                                        |                         |