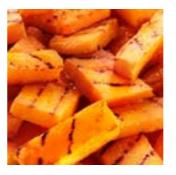

## **VEGETABLES** grilled

The sweetest and tastiest vegetables are grilled in **high-temperature ovens** (over 250°C/482°F) where they are transported on special metal belts. This is how the characteristic aroma and grill marks remain on the surface.

Grilled Pepper Halves -Red and Yellow Grilled Pepper Sticks -

Red and Yellow

Grilled Pumpkin Diced

Grilled Courgette Diced Grilled Courgette Slices Grilled Courgette Rounds Grilled Courgette Sticks

| Cut            | Production                             | Origin                  |
|----------------|----------------------------------------|-------------------------|
| 25/25<br>10/10 | INTEGRATED<br>INTEGRATED<br>INTEGRATED | ITALY<br>ITALY<br>ITALY |
|                |                                        |                         |
| 25/25          | INTEGRATED                             | ITALY                   |
| 10/10          | INTEGRATED                             | ITALY                   |
| 20/20 mm       | INTEGRATED                             | ITALY                   |
| 20/20 mm       | INTEGRATED                             | ITALY                   |
| 25/25          | INTEGRATED                             | ITALY                   |
| 6mm            | INTEGRATED                             | ITALY                   |
|                |                                        |                         |