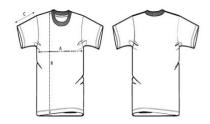

## Children's sizes

| 0 | Sizes         | 3-4/98-104cm | 5-6/110-116cm | 7-8/122-128cm | 9-11/134-146cm | 12-13/152-158cm |
|---|---------------|--------------|---------------|---------------|----------------|-----------------|
| Α | Half Chest    | 34           | 36            | 38            | 42             | 46              |
| В | Body Length   | 43           | 47            | 52            | 59             | 66              |
| С | Sleeve Length | 12           | 13            | 15            | 17             | 19              |