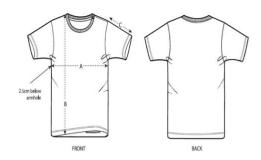

## Adult sizes

|   | Sizes         | XXS  | XS   | S    | М    | L    | XL   | XXL  | 3XL  | 4XL  | 5XL  |
|---|---------------|------|------|------|------|------|------|------|------|------|------|
| Α | Half Chest    | 45.5 | 47.5 | 49.5 | 53.5 | 56.5 | 59.5 | 63.5 | 67.5 | 72.5 | 77.5 |
| В | Body Length   | 62   | 65   | 69   | 73   | 75   | 77   | 79   | 81   | 83   | 84   |
| С | Sleeve Length | 20   | 21   | 22.5 | 24   | 24.5 | 25   | 25.5 | 26   | 26   | 26   |