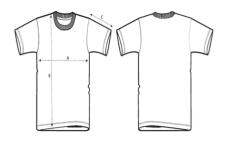

## Baby and toddler sizes

| 100 | Sizes         | 0-6 m/56-68cm | 6-12 m/68-80cm | 12-18 m/80-86cm | 18-24 m/86-92cm | 24-36 m/92-98cm |
|-----|---------------|---------------|----------------|-----------------|-----------------|-----------------|
| Α   | Half Chest    | 24.5          | 27             | 28.5            | 30              | 31.5            |
| В   | Body Length   | 30            | 33             | 34.5            | 36.5            | 39              |
| С   | Sleeve Length | 9             | 9.5            | 10              | 10.5            | 11              |