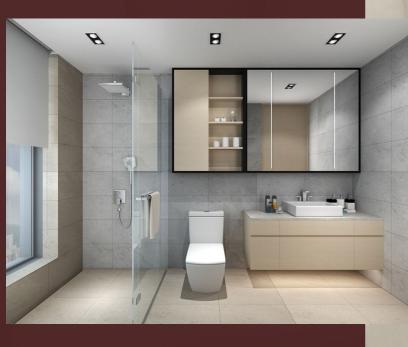

### **Rest Room Interior**

At Good Minds Interior & Exterior, we design washrooms that combine luxury with hygiene, functionality with aesthetics. Using advanced materials and smart technology, we craft spaces that are elegant, easy to maintain, and built for everyday comfort.

#### **Contemporary Materials We Use:**

- Anti-skid Vitrified Tiles & Textured Stone Finishes For safety and style
- Quartz & Engineered Marble Countertops – Durable and waterresistant
- Waterproof Ply with PVC or Acrylic Laminates – Long-lasting under humid conditions
- Frameless Glass Partitions For a seamless and modern look
- Matte Black, Brushed Gold, or Rose Gold Fixtures – For a sophisticated touch

#### **Smart Technology Integration:**

- Touchless Faucets & Motion Sensors For better hygiene
- Water-efficient WC & Smart Flush Systems – Eco-conscious and modern
- Backlit Anti-fog Mirrors with Bluetooth
  Blend function with flair
- Under-cabinet Lighting & Ambient LED Profiles – Add mood and visibility
- Smart Exhaust & Dehumidifiers To maintain air quality and reduce moisture