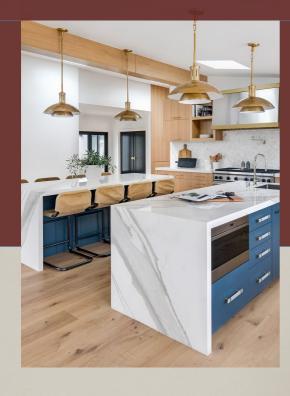

### Kitchen Interior

At Good Minds, we specialize in crafting modular kitchens that blend smart space planning, durable materials, and elegant finishes—tailored to your lifestyle.

From L-shaped and parallel layouts to island kitchens, we optimize every detail for storage, movement, and functionality. Our layered lighting strategy—combining ambient, task, and accent lighting—ensures your kitchen is both practical and visually balanced.

A thoughtfully designed kitchen goes beyond aesthetics—it ensures durability, functionality, and long-term savings. With efficient planning and proper storage solutions, everything has its place, reducing clutter and eliminating the need to keep essentials on open shelves.

Smart space utilization allows for free movement, minimizes maintenance efforts, and creates a safer, more ergonomic cooking environment. When designed by professionals, your kitchen becomes a space that not only looks great but also saves you time, enhances productivity, and remains functional for years to come.