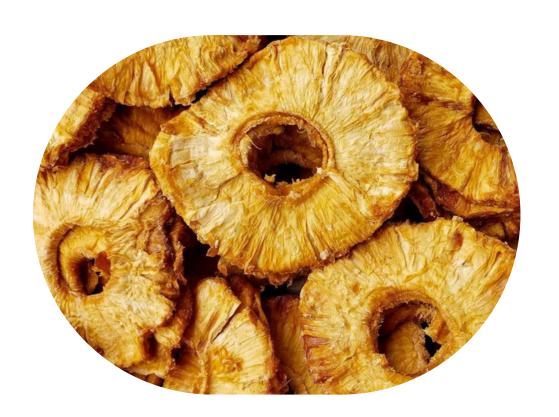

#### DRIED PINEAPPLE

Origin: Peru

Variety: Golden or MD2

Presentations: 1/8 – 1/6 – rings & chunks

Seasonality: All year round Certifications: BRC, KOSHER EU-ORGANIC, USDA-NOP