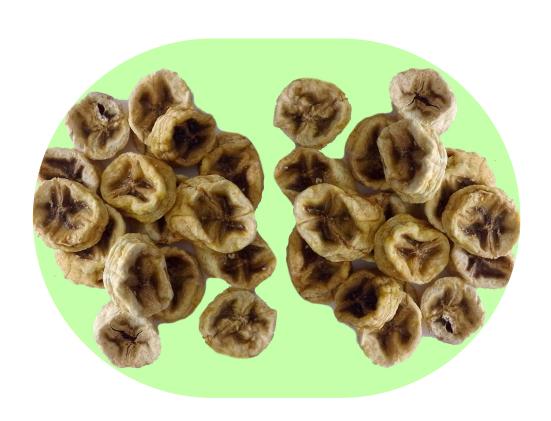

#### DRIED BANANA

Origin: Peru

Variety: Seda, cavendish

Presentation: Coins and long slices

Seasonality: All year round (best nov-jan)

Certifications: BRC, KOSHER EU-ORGANIC, USDA-NOP