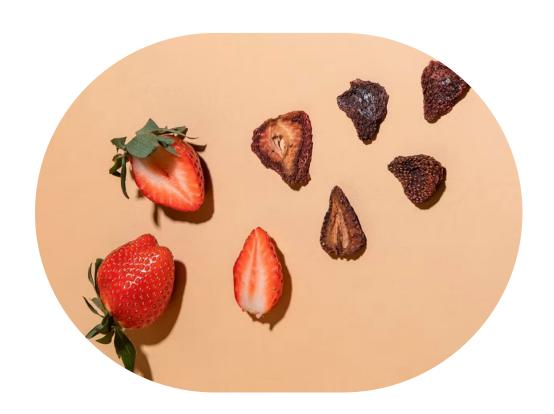

#### DRIED STRAWBERRY

Origin: Peru

Variety: Aroma, camarosa

Presentations: Wholes, slices

Seasonality: August to december

Certifications: BRC, KOSHER