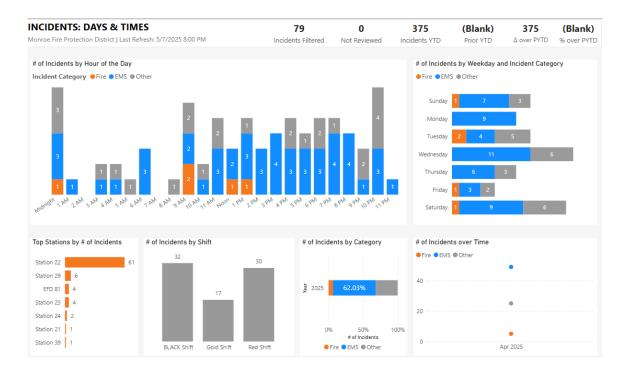

# **Statistical Summary**

April 1-30, 2025

| INCIDENTS BY CATEGORY:          | COUNT: |
|---------------------------------|--------|
| Fires                           | 15     |
| Structure                       | 6      |
| Vehicle                         | 0      |
| Wildland / Outside              | 6      |
| Other                           | 3      |
| <b>Over Pressure Rupture</b>    | 0      |
| Emergency Medical Service Calls | 252    |
| Medical                         | 166    |
| EMS Crew Assist                 | 60     |
| Motor Vehicle Accident / Rescue | 26     |
| Hazardous Condition (no fire)   | 12     |
| Service Calls                   | 28     |
| <b>Good Intent Calls</b>        | 60     |
| False Alarms                    | 17     |
| Severe Weather                  | 0      |
| Special Incidents               | 1      |
| TOTAL                           | 385    |

| INCIDENTS BY | Y DISTRICT | TOWNSHIP |
|--------------|------------|----------|
| Benton       |            | 21       |
| Bloomington  |            | 25       |
| Clear Creek  |            | 24       |
| Indian Creek |            | 9        |
| Perry        |            | 69       |
| Van Buren    |            | 90       |
| Washington   |            | 17       |
|              | TOTAL      | 255      |

| <b>INCIDENTS BY FIRE PROTECTION CONTRACTED TOWNSHIP</b> |       |    |  |  |  |  |  |  |
|---------------------------------------------------------|-------|----|--|--|--|--|--|--|
| Polk                                                    |       | 2  |  |  |  |  |  |  |
| Salt Creek                                              |       | 15 |  |  |  |  |  |  |
|                                                         | TOTAL | 17 |  |  |  |  |  |  |

| INCIDEN                     | TS BY AI  | D GIVEN       |          |              |           |
|-----------------------------|-----------|---------------|----------|--------------|-----------|
| Bean Blossom                |           |               | 2        |              | -         |
| Bloomington (City)          | )         |               | 61       |              | 55 amb    |
| Ellettsville                |           |               | 10       |              |           |
| <b>Richland Township (E</b> | FD)       |               | 37       |              |           |
| Greene County               |           |               | 3        |              |           |
| Lawrence County             |           |               | 0        |              |           |
| <b>Brown County</b>         |           |               | 0        |              |           |
| <b>Owen County</b>          |           |               | 0        |              |           |
| Morgan County               |           |               | 0        |              | _         |
|                             | TOTAL     |               | 113      |              | -         |
| Aid Received - Year to I    | Date      |               | 134      |              |           |
| Engine 81 - 55              | 9         | 5quad 81 -    | 3        |              |           |
| Ambulance - 82 Transport    |           | Fire / Star   |          | Cance        | lled - 19 |
| A-21 (3); A-2               |           |               | -        |              |           |
| Average RESPONS             | ,         | -             |          |              | -         |
| STATION                     |           | MS            | FI       |              |           |
|                             | March     | <u>April</u>  | March    | <u>April</u> |           |
| Station 21                  | 6:18      | 7:47          | 12:14    | 11:13        |           |
| Station 22                  | 7:46      | 7:32          | 10:52    | 7:12         |           |
| Station 23                  | 11:02     | 9:21          | 8:37     | 10:28        |           |
| Station 24                  | 11:29     | 10:36         | 16:34    | 12:46        |           |
| Station 25                  | 8:58      | 11:01         | 11:03    | 8:33         |           |
| Station 29                  | 6:30      | 6:34          | 7:13     | 7:40         |           |
| Station 39                  | 8:11      | 6:51          | 17:06    | 16:30        |           |
| Station 81                  | 4:59      | 6:05          | 5:39     | 5:39         | =         |
| AVERAGE                     | FOR ALI   | L CALLS       | 7:54     | 7:42         |           |
| Average TURNOU              | Г Time (D | ispatch to    | En-route | )            |           |
|                             | EN        | MS            | FI       | RE           |           |
| STATION                     | March     | <u>April</u>  | March    | <u>April</u> |           |
| Station 21                  | 0:47      | 0:49          | 1:13     | 0:41         |           |
| Station 22                  | 1:04      | 1:06          | 1:31     | 0:59         |           |
| Station 23                  | 1:20      | 1:13          | 1:02     | 2:07         |           |
| Station 24                  | 1:20      | 0:56          | 1:12     | 1:43         |           |
| Station 25                  | 0:59      | 1:27          | 1:34     | 1:12         |           |
| Station 29                  | 0:48      | 1:01          | 0:51     | 0:58         |           |
| Station 39                  | 0:59      | 0:27          | 2:33     | 0:24         |           |
| Station 81                  | 0:37      | 1:05          | 0:39     | 1:36         | _         |
| AVERAGE                     | FOR ALI   | L CALLS       | 0:58     | 1:04         | -         |
| AVERAGE TIME S              | PENT OF   | <b>NSCENE</b> | 24:29    | 22:12        |           |
| Number of Refusals Obtain   |           |               |          | 5            |           |