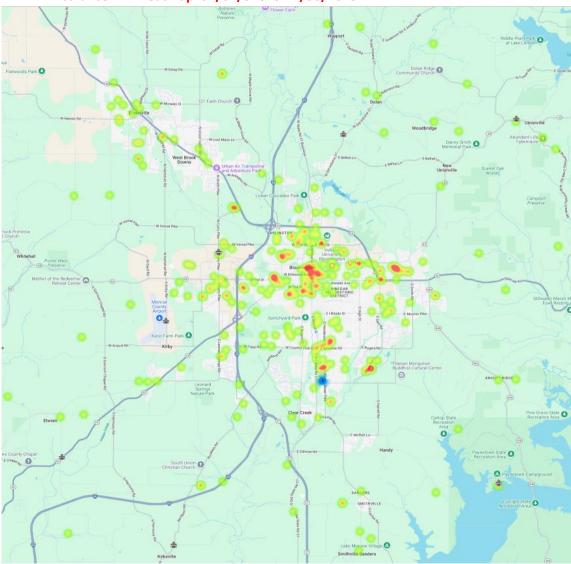

| 1:20      | 0:56          | 1:12     | 1:43         |           |
| Station 25                  | 0:59      | 1:27          | 1:34     | 1:12         |           |
| Station 29                  | 0:48      | 1:01          | 0:51     | 0:58         |           |
| Station 39                  | 0:59      | 0:27          | 2:33     | 0:24         |           |
| Station 81                  | 0:37      | 1:05          | 0:39     | 1:36         | _         |
| AVERAGE                     | FOR ALI   | L CALLS       | 0:58     | 1:04         | -         |
| AVERAGE TIME S              | PENT OF   | <b>NSCENE</b> | 24:29    | 22:12        |           |
| Number of Refusals Obtain   |           |               |          | 5            |           |





#### **Ambulance Response**





Ambulance 22 - Heatmap 01/01/52025 - 4/30/2025

# **CURRENT SITUATION**

A new EMS inventory control system, (Vending machine) arrived, and is being stocked and programmed. Working on new reporting software and getting a final quote Investigating additional cancer screening options

# ACCOMPLISHMENTS

Preventative maintenance for medical equipment completed Participated in the District 8 emergency preparedness coalition training and exercise FDIC, checked out reporting software, new gear Observed mass casualty drill/tabletop exercise at Hospital New defibs arrived and placed into service, applied for a grant for 5 additional units

# **PLANNED ACTIVITIES**

Obtain a final quote for new reporting software Conclude training on Hybrid Decon system, and put into service Finalize schedule for