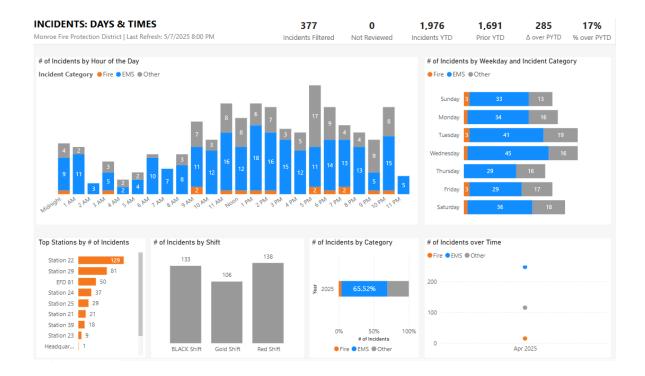

# **Statistical Summary**

April 1-30, 2025

| INCIDENTS BY CATEGORY:          | COUNT: |
|---------------------------------|--------|
| Fires                           | 15     |
| Structure                       | 6      |
| Vehicle                         | 0      |
| Wildland / Outside              | 6      |
| Other                           | 3      |
| <b>Over Pressure Rupture</b>    | 0      |
| Emergency Medical Service Calls | 252    |
| Medical                         | 166    |
| EMS Crew Assist                 | 60     |
| Motor Vehicle Accident / Rescue | 26     |
| Hazardous Condition (no fire)   | 12     |
| Service Calls                   | 28     |
| <b>Good Intent Calls</b>        | 60     |
| False Alarms                    | 17     |
| Severe Weather                  | 0      |
| Special Incidents               | 1      |
| TOTAL                           | 385    |

| INCIDENTS BY | Y DISTRICT | TOWNSHIP |
|--------------|------------|----------|
| Benton       |            | 21       |
| Bloomington  |            | 25       |
| Clear Creek  |            | 24       |
| Indian Creek |            | 9        |
| Perry        |            | 69       |
| Van Buren    |            | 90       |
| Washington   |            | 17       |
|              | TOTAL      | 255      |

| <b>INCIDENTS BY FIRE PROTECTION CONTRACTED TOWNSHIP</b> |       |    |  |  |  |  |  |  |
|---------------------------------------------------------|-------|----|--|--|--|--|--|--|
| Polk                                                    |       | 2  |  |  |  |  |  |  |
| Salt Creek                                              |       | 15 |  |  |  |  |  |  |
|                                                         | TOTAL | 17 |  |  |  |  |  |  |

| INCIDEN                     | TS BY AI  | D GIVEN       |          |              |           |
|-----------------------------|-----------|---------------|----------|--------------|-----------|
| Bean Blossom                |           |               | 2        |              | -         |
| Bloomington (City)          | )         |               | 61       |              | 55 amb    |
| Ellettsville                |           |               | 10       |              |           |
| <b>Richland Township (E</b> | FD)       |               | 37       |              |           |
| Greene County               |           |               | 3        |              |           |
| Lawrence County             |           |               | 0        |              |           |
| <b>Brown County</b>         |           |               | 0        |              |           |
| <b>Owen County</b>          |           |               | 0        |              |           |
| Morgan County               |           |               | 0        |              | _         |
|                             | TOTAL     |               | 113      |              | -         |
| Aid Received - Year to I    | Date      |               | 134      |              |           |
| Engine 81 - 55              | 9         | 5quad 81 -    | 3        |              |           |
| Ambulance - 82 Transport    |           | Fire / Star   |          | Cance        | lled - 19 |
| A-21 (3); A-2               |           |               | -        |              |           |
| Average RESPONS             | ,         | -             |          |              | -         |
| STATION                     |           | MS            | FI       |              |           |
|                             | March     | <u>April</u>  | March    | <u>April</u> |           |
| Station 21                  | 6:18      | 7:47          | 12:14    | 11:13        |           |
| Station 22                  | 7:46      | 7:32          | 10:52    | 7:12         |           |
| Station 23                  | 11:02     | 9:21          | 8:37     | 10:28        |           |
| Station 24                  | 11:29     | 10:36         | 16:34    | 12:46        |           |
| Station 25                  | 8:58      | 11:01         | 11:03    | 8:33         |           |
| Station 29                  | 6:30      | 6:34          | 7:13     | 7:40         |           |
| Station 39                  | 8:11      | 6:51          | 17:06    | 16:30        |           |
| Station 81                  | 4:59      | 6:05          | 5:39     | 5:39         | =         |
| AVERAGE                     | FOR ALI   | L CALLS       | 7:54     | 7:42         |           |
| Average TURNOU              | Г Time (D | ispatch to    | En-route | )            |           |
|                             | EN        | MS            | FI       | RE           |           |
| STATION                     | March     | <u>April</u>  | March    | <u>April</u> |           |
| Station 21                  | 0:47      | 0:49          | 1:13     | 0:41         |           |
| Station 22                  | 1:04      | 1:06          | 1:31     | 0:59         |           |
| Station 23                  | 1:20      | 1:13          | 1:02     | 2:07         |           |
| Station 24                  | 1:20      | 0:56          | 1:12     | 1:43         |           |
| Station 25                  | 0:59      | 1:27          | 1:34     | 1:12         |           |
| Station 29                  | 0:48      | 1:01          | 0:51     | 0:58         |           |
| Station 39                  | 0:59      | 0:27          | 2:33     | 0:24         |           |
| Station 81                  | 0:37      | 1:05          | 0:39     | 1:36         | _         |
| AVERAGE                     | FOR ALI   | L CALLS       | 0:58     | 1:04         | -         |
| AVERAGE TIME S              | PENT OF   | <b>NSCENE</b> | 24:29    | 22:12        |           |
| Number of Refusals Obtain   |           |               |          | 5            |           |