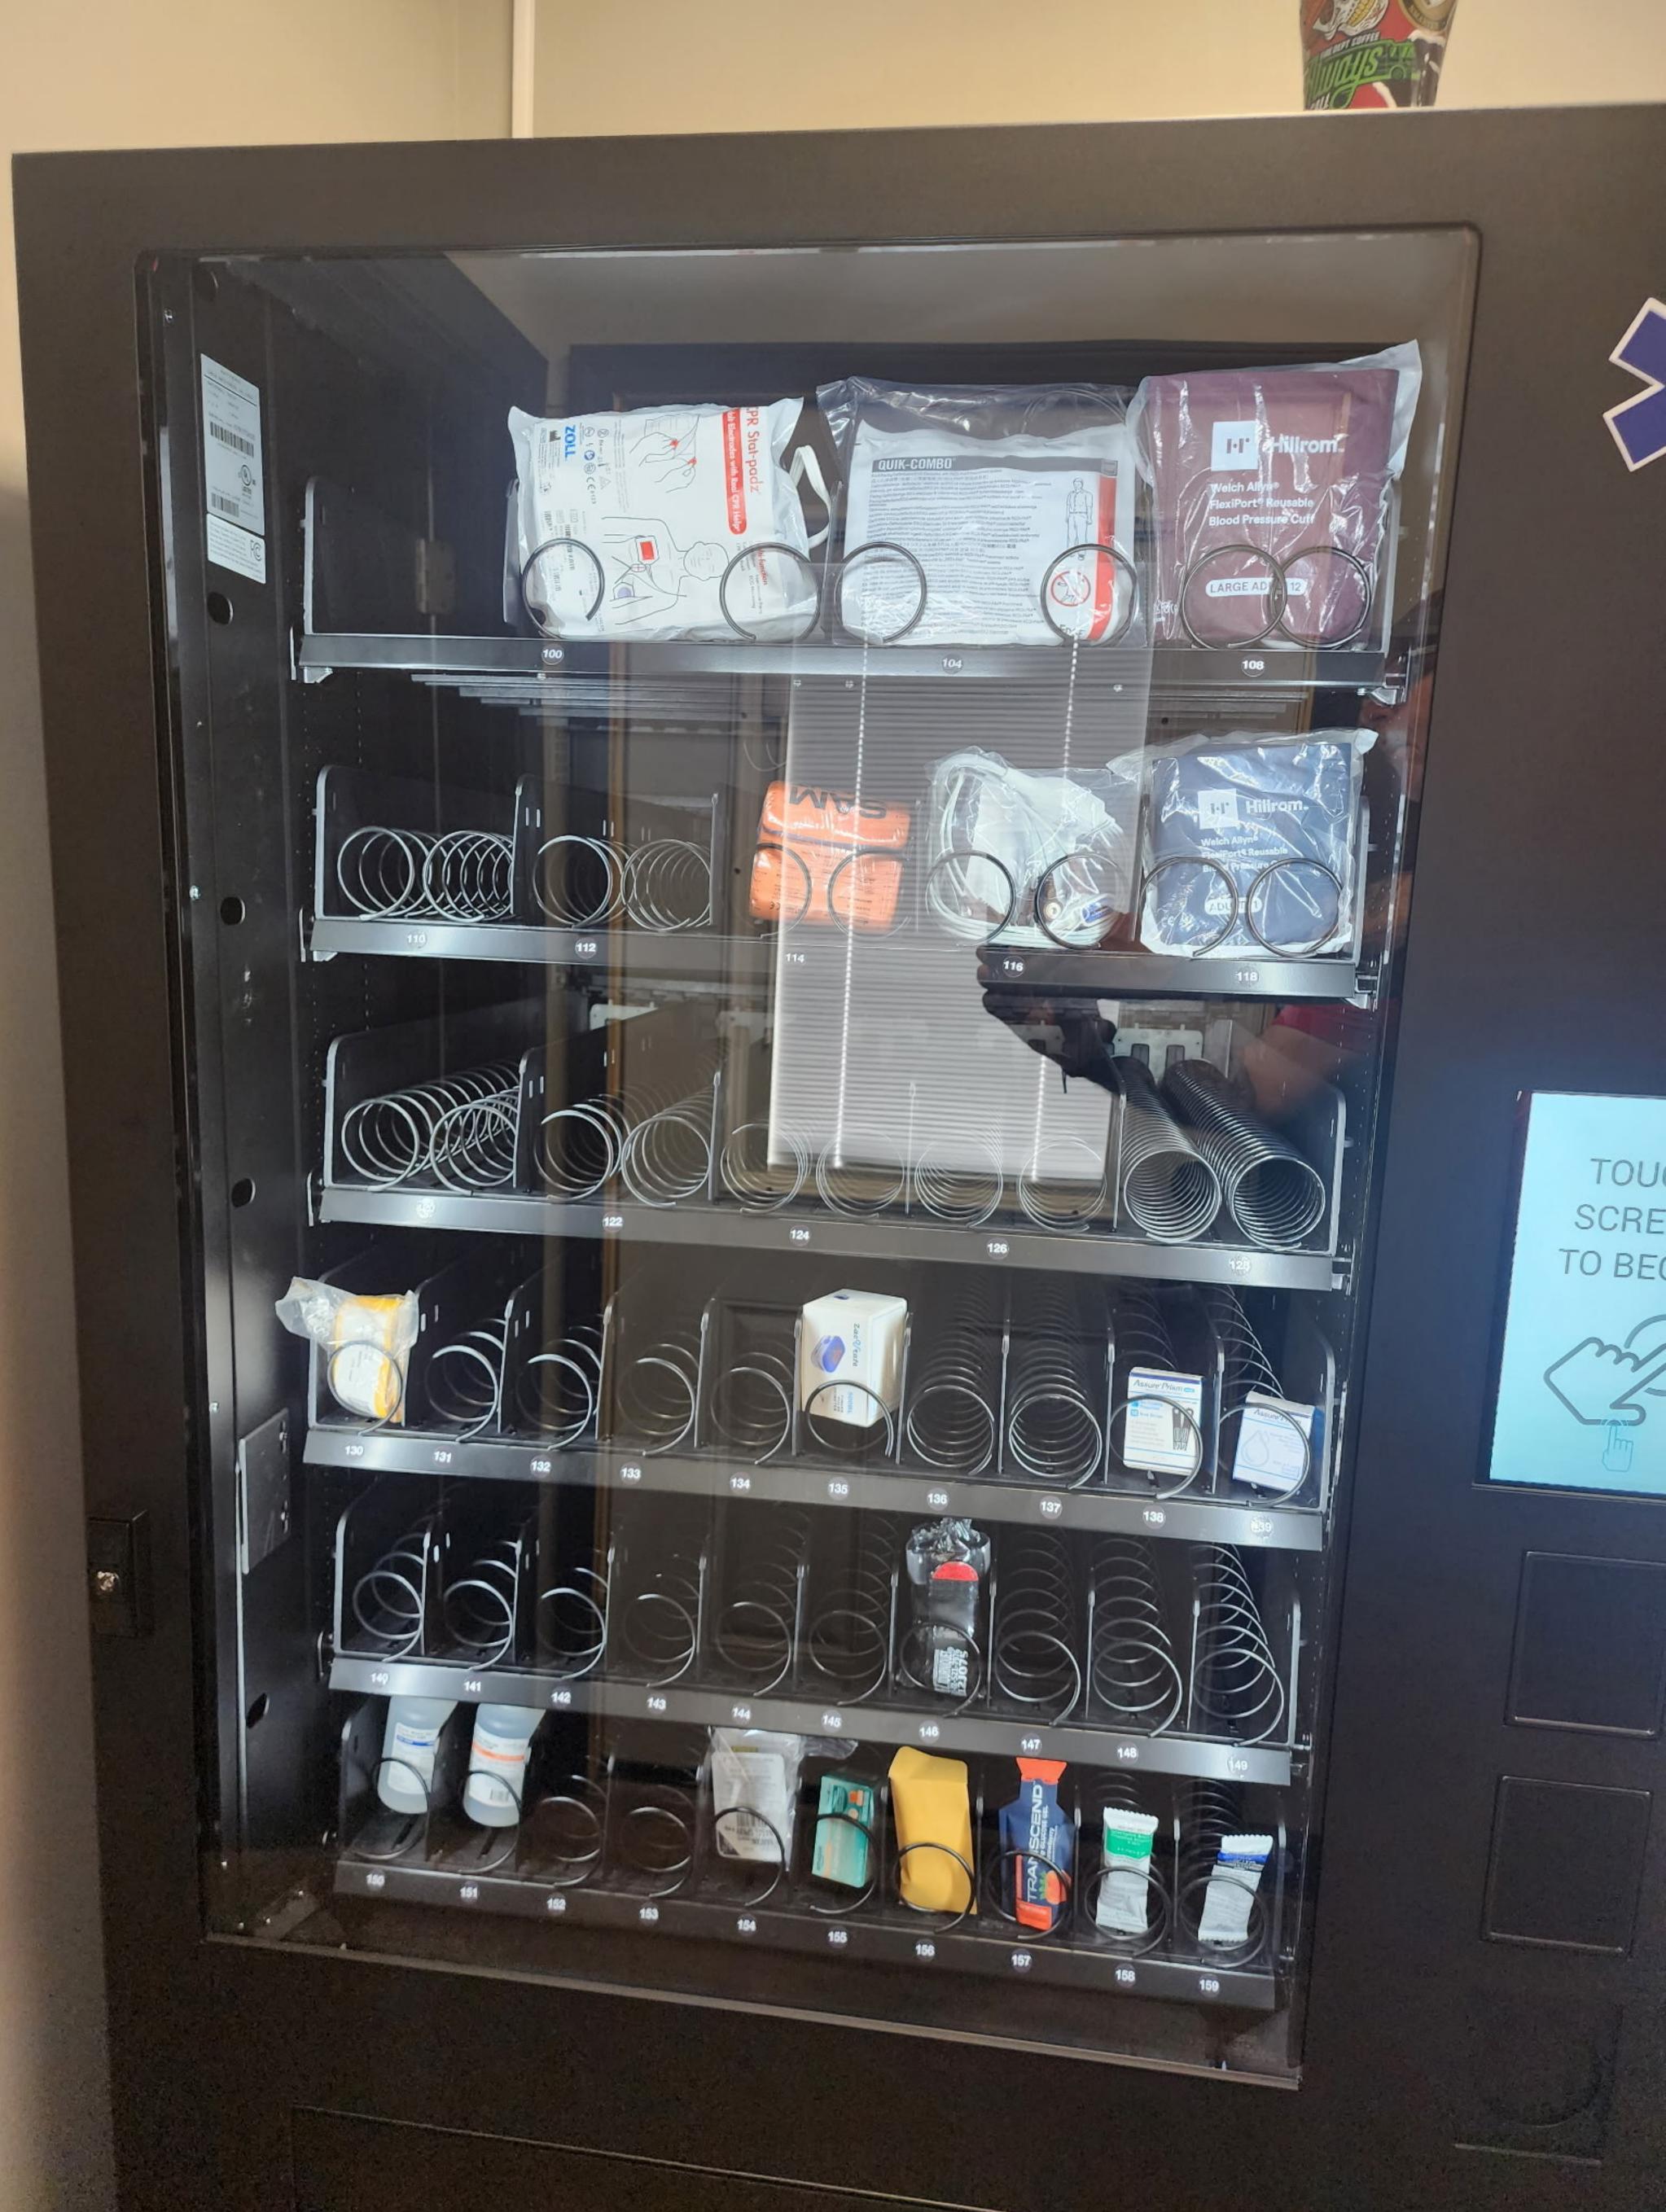

# **CURRENT SITUATION**

A new EMS inventory control system, (Vending machine) arrived, and is being stocked and programmed. Working on new reporting software and getting a final quote Investigating additional cancer screening options