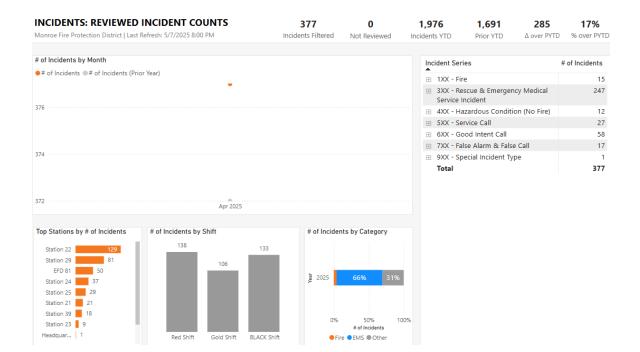

# **Statistical Summary**

April 1-30, 2025

| INCIDENTS BY CATEGORY:          | COUNT: |
|---------------------------------|--------|
| Fires                           | 15     |
| Structure                       | 6      |
| Vehicle                         | 0      |
| Wildland / Outside              | 6      |
| Other                           | 3      |
| <b>Over Pressure Rupture</b>    | 0      |
| Emergency Medical Service Calls | 252    |
| Medical                         | 166    |
| EMS Crew Assist                 | 60     |
| Motor Vehicle Accident / Rescue | 26     |
| Hazardous Condition (no fire)   | 12     |
| Service Calls                   | 28     |
| <b>Good Intent Calls</b>        | 60     |
| False Alarms                    | 17     |
| Severe Weather                  | 0      |
| Special Incidents               | 1      |
| TOTAL                           | 385    |

| INCIDENTS BY | Y DISTRICT | TOWNSHIP |
|--------------|------------|----------|
| Benton       |            | 21       |
| Bloomington  |            | 25       |
| Clear Creek  |            | 24       |
| Indian Creek |            | 9        |
| Perry        |            | 69       |
| Van Buren    |            | 90       |
| Washington   |            | 17       |
|              | TOTAL      | 255      |

| <b>INCIDENTS BY FIRE PROTECTION CONTRACTED TOWNSHIP</b> |       |    |  |  |  |  |  |  |
|---------------------------------------------------------|-------|----|--|--|--|--|--|--|
| Polk                                                    |       | 2  |  |  |  |  |  |  |
| Salt Creek                                              |       | 15 |  |  |  |  |  |  |
|                                                         | TOTAL | 17 |  |  |  |  |  |  |

| INCIDEN                     | TS BY AI  | D GIVEN       |          |              |           |
|-----------------------------|-----------|---------------|----------|--------------|-----------|
| Bean Blossom                |           |               | 2        |              | -         |
| Bloomington (City)          | )         |               | 61       |              | 55 amb    |
| Ellettsville                |           |               | 10       |              |           |
| <b>Richland Township (E</b> | FD)       |               | 37       |              |           |
| Greene County               |           |               | 3        |              |           |
| Lawrence County             |           |               | 0        |              |           |
| <b>Brown County</b>         |           |               | 0        |              |           |
| <b>Owen County</b>          |           |               | 0        |              |           |
| Morgan County               |           |               | 0        |              | _         |
|                             | TOTAL     |               | 113      |              | -         |
| Aid Received - Year to I    | Date      |               | 134      |              |           |
| Engine 81 - 55              | 9         | 5quad 81 -    | 3        |              |           |
| Ambulance - 82 Transport    |           | Fire / Star   |          | Cance        | lled - 19 |
| A-21 (3); A-2               |           |               | -        |              |           |
| Average RESPONS             | ,         | -             |          |              | -         |
| STATION                     |           | MS            | FI       |              |           |
|                             | March     | <u>April</u>  | March    | <u>April</u> |           |
| Station 21                  | 6:18      | 7:47          | 12:14    | 11:13        |           |
| Station 22                  | 7:46      | 7:32          | 10:52    | 7:12         |           |
| Station 23                  | 11:02     | 9:21          | 8:37     | 10:28        |           |
| Station 24                  | 11:29     | 10:36         | 16:34    | 12:46        |           |
| Station 25                  | 8:58      | 11:01         | 11:03    | 8:33         |           |
| Station 29                  | 6:30      | 6:34          | 7:13     | 7:40         |           |
| Station 39                  | 8:11      | 6:51          | 17:06    | 16:30        |           |
| Station 81                  | 4:59      | 6:05          | 5:39     | 5:39         | =         |
| AVERAGE                     | FOR ALI   | L CALLS       | 7:54     | 7:42         |           |
| Average TURNOU              | Г Time (D | ispatch to    | En-route | )            |           |
|                             | EN        | MS            | FI       | RE           |           |
| STATION                     | March     | <u>April</u>  | March    | <u>April</u> |           |
| Station 21                  | 0:47      | 0:49          | 1:13     | 0:41         |           |
| Station 22                  | 1:04      | 1:06          | 1:31     | 0:59         |           |
| Station 23                  | 1:20      | 1:13          | 1:02     | 2:07         |           |
| Station 24                  | 1:20      | 0:56          | 1:12     | 1:43         |           |
| Station 25                  | 0:59      | 1:27          | 1:34     | 1:12         |           |
| Station 29                  | 0:48      | 1:01          | 0:51     | 0:58         |           |
| Station 39                  | 0:59      | 0:27          | 2:33     | 0:24         |           |
| Station 81                  | 0:37      | 1:05          | 0:39     | 1:36         | _         |
| AVERAGE                     | FOR ALI   | L CALLS       | 0:58     | 1:04         | -         |
| AVERAGE TIME S              | PENT OF   | <b>NSCENE</b> | 24:29    | 22:12        |           |
| Number of Refusals Obtain   |           |               |          | 5            |           |