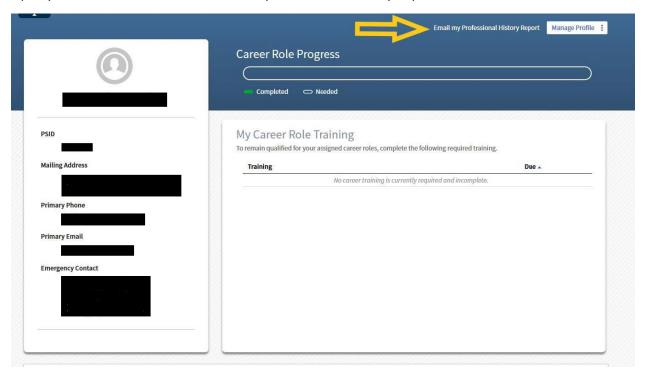

# THIS FORM IS FOR CERTIFIED FIREFIGHTER APPLICANTS ONLY. THOSE WHO ARE NOT CERTIFIED DO NOT NEED TO COMPLETE THIS TASK AND ATTACH IT.

Open your Acadis Portal and find "Email my Professional History Report"