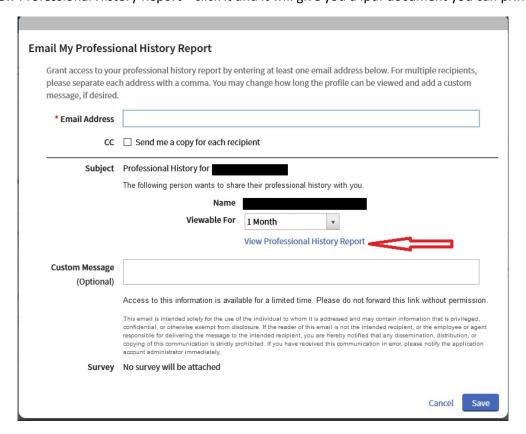

Find "View Professional History Report" click it and it will give you a .pdf document you can print.