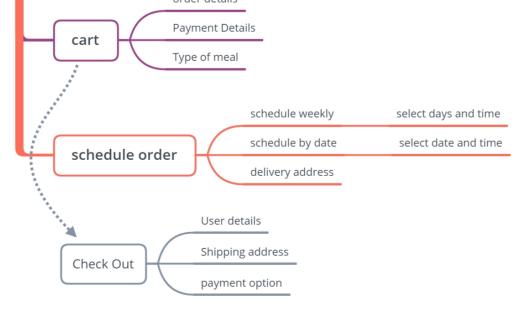

ney by making food and provide it to the customers.

### Key insights of Research

 85.29% people would like to avail services that will provide them customized food

that suits their diet and taste.

- 58.89% people are health conscious and they prefer home made food over restaurant.
- 76.47% people prefer restaurant for their daily meal when they go on short term trips or official/business trips since they are not aware of local home caterer.
- 51.82% people says it is difficult to find the food of their taste.



# STYLE & COLOR

I used a tone of fresh orange , white color and neutral grey colour as a primary colors for the app.

Typography

Roboto

Regular

abcdefghljklmnopqr stuvwxyz

Medium

A B C D E F G H I J K L M N O P Q R S T U V W X Y Z

1234567890



Colors

**#FF6F00** 

















 $\leftarrow$ 



Hi,nice to meet you! Choose your location to start find Home restaurant around you.

Our Contract State St

<u>Select it manually</u>

|                | s ——           | <ul> <li>12:30</li> </ul> |
|----------------|----------------|---------------------------|
| ÷              |                | 12.50                     |
| Enter          | your phone num | ber                       |
| +91 7276158856 |                | 8                         |
|                | Next           |                           |
| 1              | 2              | 3                         |
|                | 2<br>ABC       | DEF                       |
| 4<br>GHI       | 5<br>JKL       | 6<br>MNO                  |
| 7<br>PQRS      | 8<br>TUV       | 9<br>WXYZ