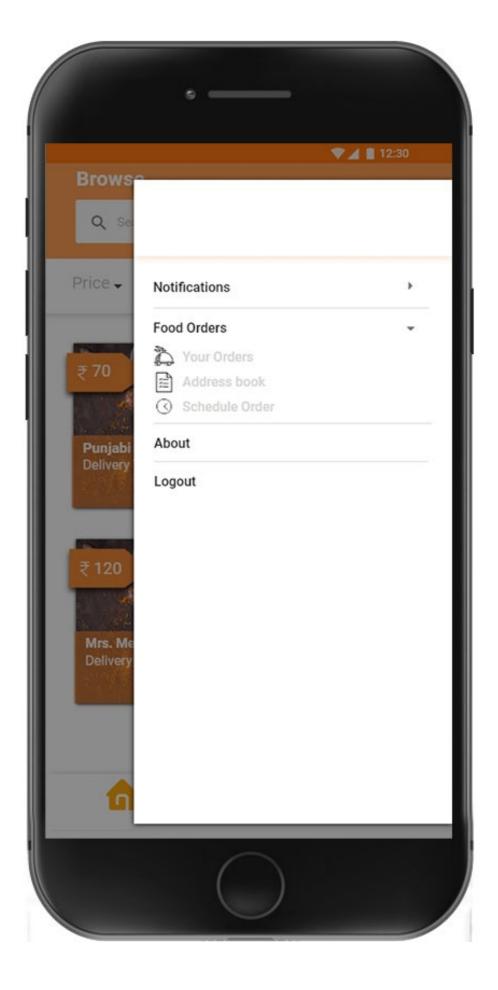

#### Screens

Home Screens & Food order process —

|                                        | • —                      |                     |
|----------------------------------------|--------------------------|---------------------|
| Brauca                                 |                          | ▼⊿ 🛔 12:30          |
| Browse<br>Q Search pl                  | aces                     | Ŷ                   |
| Price 🗸 Op                             | en now Free delive       | ry More filters \Xi |
| Punjabi Shan-<br>Delivery Time         | e-kitchen<br>(25-30 min) | 4.5                 |
| ₹ 70<br>Mrs. Mehta ni<br>Delivery Time | Rasoi<br>(25-30 min)     | 4.0                 |
|                                        |                          |                     |
| 1                                      | <u>بو</u>                | <b>±</b>            |
|                                        |                          |                     |