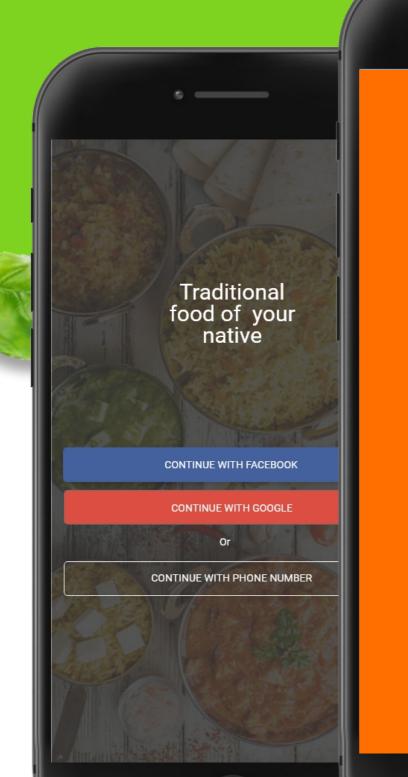

making food and provide it to the customers.

### Key insights of Research

 85.29% people would like to avail services that will provide them customized food

that suits their diet and taste.

- 58.89% people are health conscious and they prefer home made food over restaurant.
- 76.47% people prefer restaurant for their daily meal when they go on short term trips or official/business trips since they are not aware of local home caterer.
- 51.82% people says it is difficult to find the food of their taste.



# STYLE & COLOR

I used a tone of fresh orange , white color and neutral grey colour as a primary colors for the app.

Typography

Roboto

Regular

abcdefghljklmnopqr stuvwxyz

Medium

A B C D E F G H I J K L M N O P Q R S T U V W X Y Z

1234567890



Colors

**#FF6F00** 

















 $\leftarrow$ 



Hi,nice to meet you! Choose your location to start find Home restaurant around you.

Our Contract State St

<u>Select it manually</u>

|                | s ——           | <ul> <li>12:30</li> </ul> |
|----------------|----------------|---------------------------|
| ÷              |                | 12.50                     |
| Enter          | your phone num | ber                       |
| +91 7276158856 |                | 8                         |
|                | Next           |                           |
| 1              | 2              | 3                         |
|                | 2<br>ABC       | DEF                       |
| 4<br>GHI       | 5<br>JKL       | 6<br>MNO                  |
| 7<br>PQRS      | 8<br>TUV       | 9<br>WXYZ                 |
|