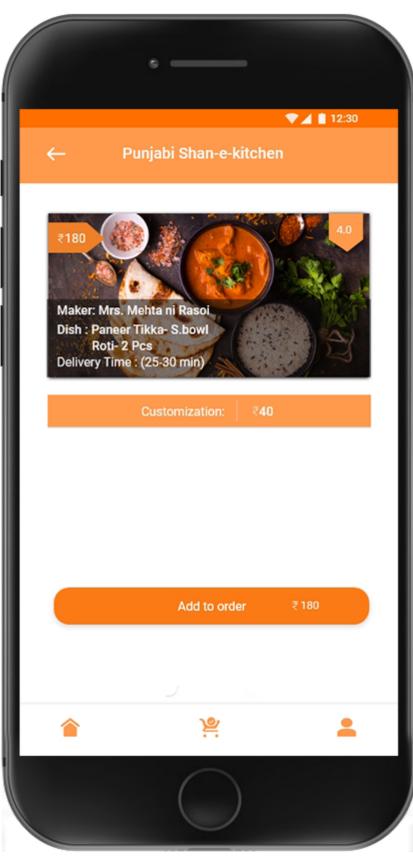

----------|--------------------------|---------------------|
| Brauca                                 |                          | ▼⊿ 🛔 12:30          |
| Browse<br>Q Search pl                  | aces                     | Ŷ                   |
| Price 🗸 Op                             | en now Free delive       | ry More filters \Xi |
| Punjabi Shan-<br>Delivery Time         | e-kitchen<br>(25-30 min) | 4.5                 |
| ₹ 70<br>Mrs. Mehta ni<br>Delivery Time | Rasoi<br>(25-30 min)     | 4.0                 |
|                                        |                          |                     |
| 1                                      | <u>بو</u>                | <b>±</b>            |
|                                        |                          |                     |











#### **Screens** Food Scheduling process





### Screens

Filter option and Menu ———











Menu selection ———



| BreakFast    | Breakfast                 |              | 몇 Your Order        |               |
|--------------|---------------------------|--------------|---------------------|---------------|
| North Indian |                           |              | Roti                | ₹180 ×        |
| South Indian | Bread Omelete             | ₹180 + 1 -   |                     |               |
| Dinner       | Customizable              | ₹180 + 1 -   | Gulabjaumn          | ₹180 ×        |
| Delivery     |                           |              | Rassam              | ₹180 <b>×</b> |
| Dessert      | Paratha                   | ₹180 + 1 -   | kadhai paneer       | ₹18