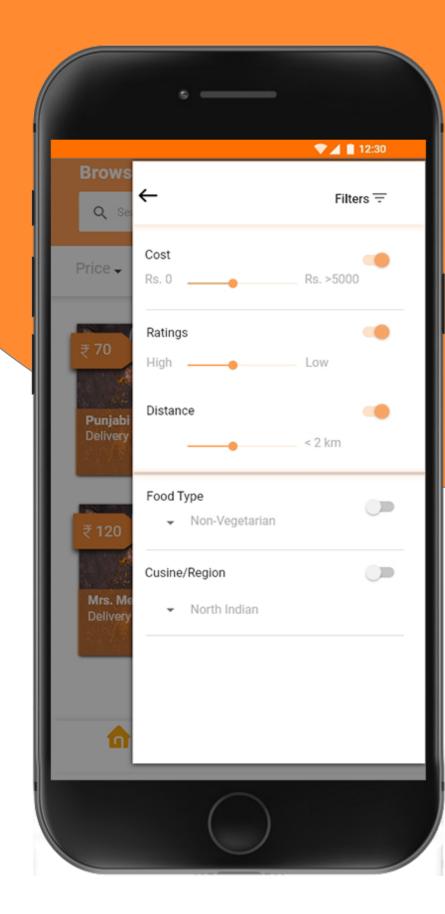

### Screens

Filter option and Menu ———

Menu selection ———

| BreakFast    | Breakfast                 |              | 몇 Your Order        |               |
|--------------|---------------------------|--------------|---------------------|---------------|
| North Indian |                           |              | Roti                | ₹180 ×        |
| South Indian | Bread Omelete             | ₹180 + 1 -   |                     |               |
| Dinner       | Customizable              | ₹180 + 1 -   | Gulabjaumn          | ₹180 ×        |
| Delivery     |                           |              | Rassam              | ₹180 <b>×</b> |
| Dessert      | Paratha                   | ₹180 + 1 -   | kadhai paneer       | ₹180 ×        |
| Tiffin       | Customizable              | < 180        |                     |               |
| Mughalai     |                           |              | Subtotal            | ₹180          |
| Fish fry     | Dosa with coconut chutney | ₹180 [+ 1 -] | Delivery fee<br>Tax | ₹180<br>₹180  |
| BreakFast    | Customizable              | ₹180 + 1 -   | lax                 | < 100         |
| North Indian |                           |              | Total               | ₹180          |
| South Indian | Fruit plate               | ₹180 + 1 -   |                     |               |
| Dinner       | Customizable              |              |                     |               |
| Delivery     |                           |              |                     |               |
| Dessert      | Boiled Veg                | ₹180 + 1 -   |                     |               |
| See more     | Customizable              |              |                     |               |
|              | Rava Thalipith            |              |                     |               |