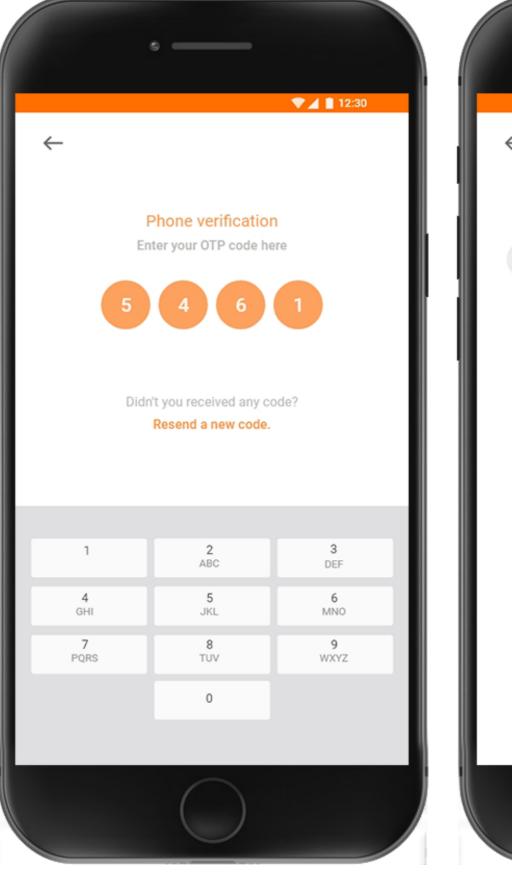

1234567890

Colors

**#FF6F00** 

 $\leftarrow$ 

Hi,nice to meet you! Choose your location to start find Home restaurant around you.

Our Contract State St

<u>Select it manually</u>

|                | s ——           | <ul> <li>12:30</li> </ul> |
|----------------|----------------|---------------------------|
| ÷              |                | 12.50                     |
| Enter          | your phone num | ber                       |
| +91 7276158856 |                | 8                         |
|                | Next           |                           |
| 1              | 2              | 3                         |
|                | 2<br>ABC       | DEF                       |
| 4<br>GHI       | 5<br>JKL       | 6<br>MNO                  |
| 7<br>PQRS      | 8<br>TUV       | 9<br>WXYZ                 |
|                | 0              |                           |
|                |                |                           |