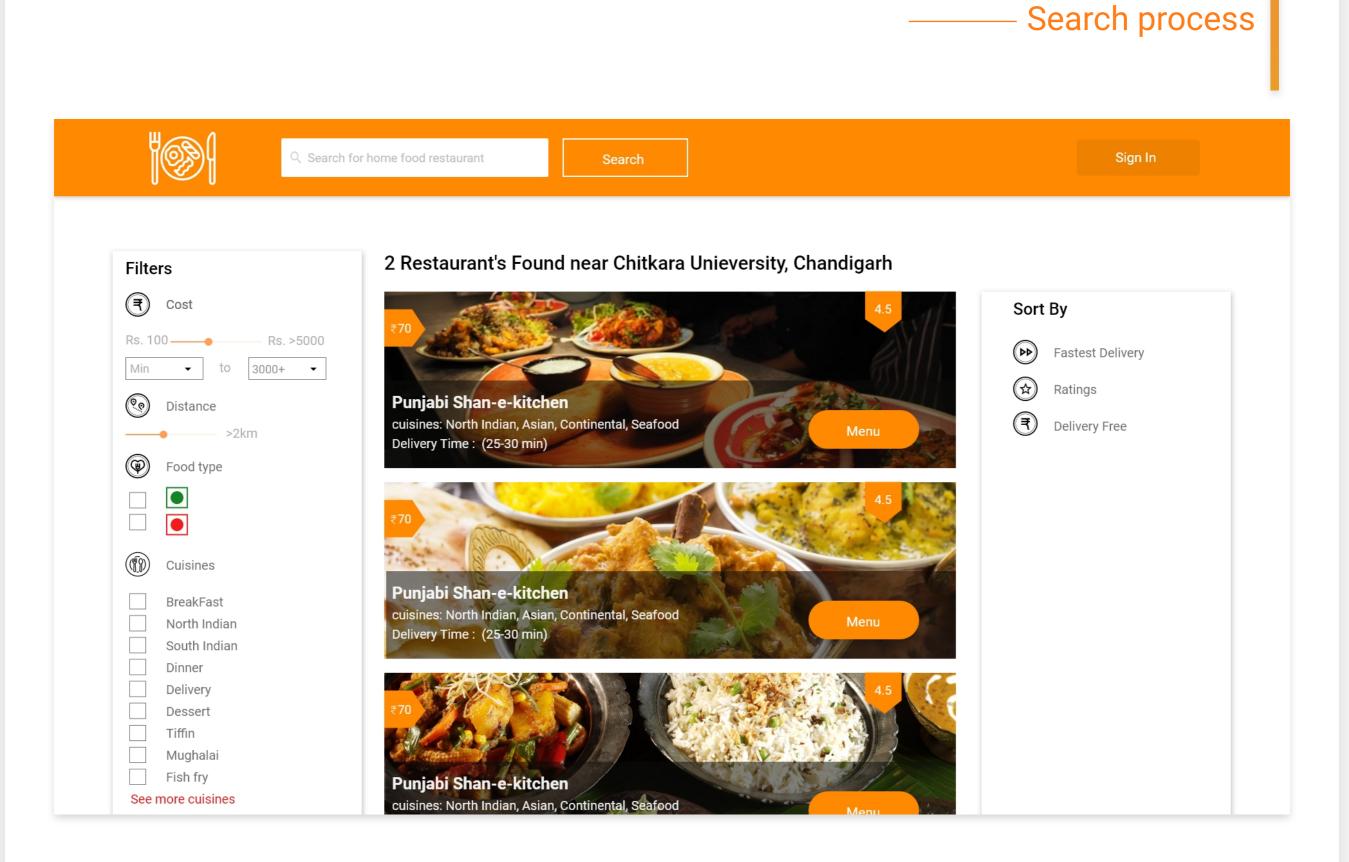

### Screens

Filter option and Menu ———

Menu selection ———

| BreakFast    | Breakfast                 |              | 몇 Your Order        |               |
|--------------|---------------------------|--------------|---------------------|---------------|
| North Indian |                           |              | Roti                | ₹180 ×        |
| South Indian | Bread Omelete             | ₹180 + 1 -   |                     |               |
| Dinner       | Customizable              | ₹180 + 1 -   | Gulabjaumn          | ₹180 ×        |
| Delivery     |                           |              | Rassam              | ₹180 <b>×</b> |
| Dessert      | Paratha                   | ₹180 + 1 -   | kadhai paneer       | ₹180 ×        |
| Tiffin       | Customizable              | < 180        |                     |               |
| Mughalai     |                           |              | Subtotal            | ₹180          |
| Fish fry     | Dosa with coconut chutney | ₹180 [+ 1 -] | Delivery fee<br>Tax | ₹180<br>₹180  |
| BreakFast    | Customizable              | ₹180 + 1 -   | lax                 | < 100         |
| North Indian |                           |              | Total               | ₹180          |
| South Indian | Fruit plate               | ₹180 + 1 -   |                     |               |
| Dinner       | Customizable              |              |                     |               |
| Delivery     |                           |              |                     |               |
| Dessert      | Boiled Veg                | ₹180 + 1 -   |                     |               |
| See more     | Customizable              |              |                     |               |
|              | Rava Thalipith            |              |                     |               |

Punjabi Shan-e-kitchen

LI.

U Delivery Time : (25-30 min)