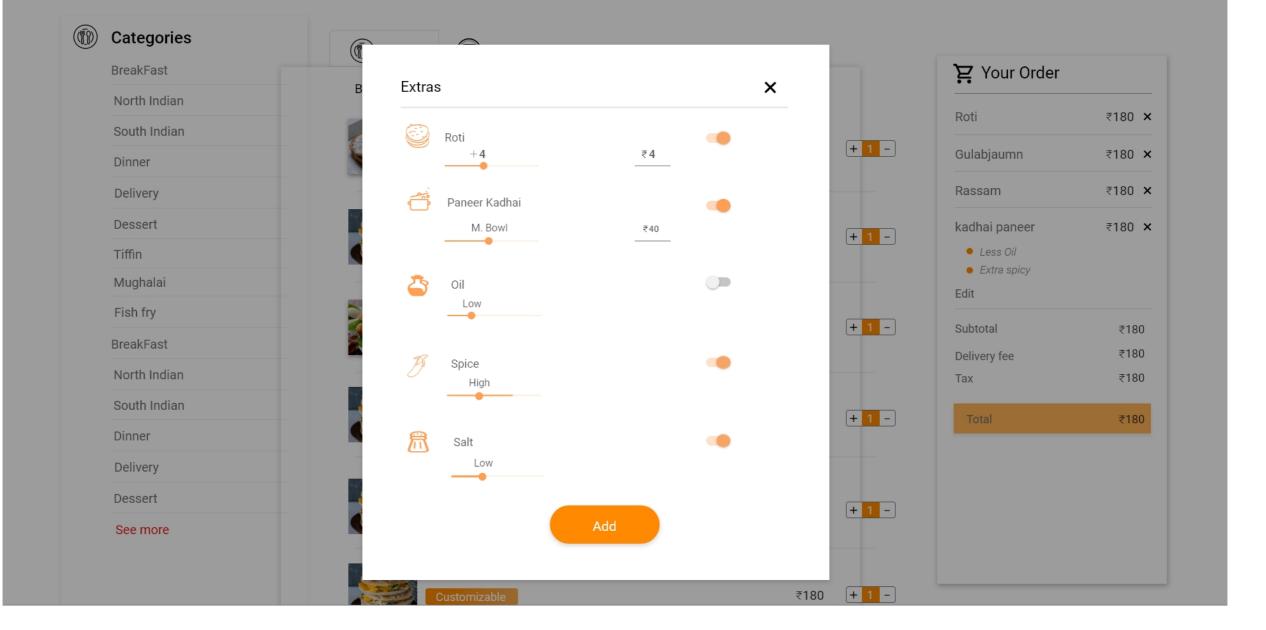

### Screens

Filter option and Menu ———

Menu selection ———

| BreakFast    | Breakfast                 |              | 몇 Your Order        |               |
|--------------|---------------------------|--------------|---------------------|---------------|
| North Indian |                           |              | Roti                | ₹180 ×        |
| South Indian | Bread Omelete             | ₹180 + 1 -   |                     |               |
| Dinner       | Customizable              | ₹180 + 1 -   | Gulabjaumn          | ₹180 ×        |
| Delivery     |                           |              | Rassam              | ₹180 <b>×</b> |
| Dessert      | Paratha                   | ₹180 + 1 -   | kadhai paneer       | ₹180 ×        |
| Tiffin       | Customizable              | < 180        |                     |               |
| Mughalai     |                           |              | Subtotal            | ₹180          |
| Fish fry     | Dosa with coconut chutney | ₹180 [+ 1 -] | Delivery fee<br>Tax | ₹180<br>₹180  |
| BreakFast    | Customizable              | ₹180 + 1 -   | lax                 | < 100         |
| North Indian |                           |              | Total               | ₹180          |
| South Indian | Fruit plate               | ₹180 + 1 -   |                     |               |
| Dinner       | Customizable              |              |                     |               |
| Delivery     |                           |              |                     |               |
| Dessert      | Boiled Veg                | ₹180 + 1 -   |                     |               |
| See more     | Customizable              |              |                     |               |
|              | Rava Thalipith            |              |                     |               |