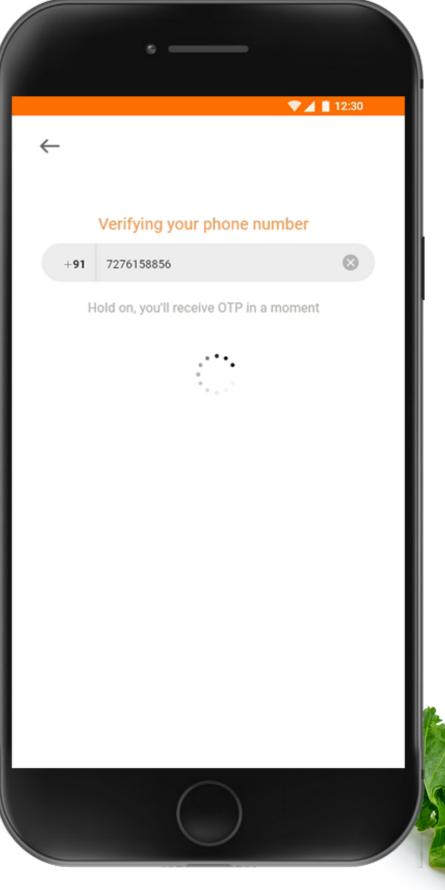

1234567890

Colors

**#FF6F00** 

 $\leftarrow$ 

Hi,nice to meet you! Choose your location to start find Home restaurant around you.

Our Contract State St

<u>Select it manually</u>

|                | s ——           | <ul> <li>12:30</li> </ul> |
|----------------|----------------|---------------------------|
| ÷              |                | 12.50                     |
| Enter          | your phone num | ber                       |
| +91 7276158856 |                | 8                         |
|                | Next           |                           |
| 1              | 2              | 3                         |
|                | 2<br>ABC       | DEF                       |
| 4<br>GHI       | 5<br>JKL       | 6<br>MNO                  |
| 7<br>PQRS      | 8<br>TUV       | 9<br>WXYZ                 |
|                | 0              |                           |
|                |                |                           |