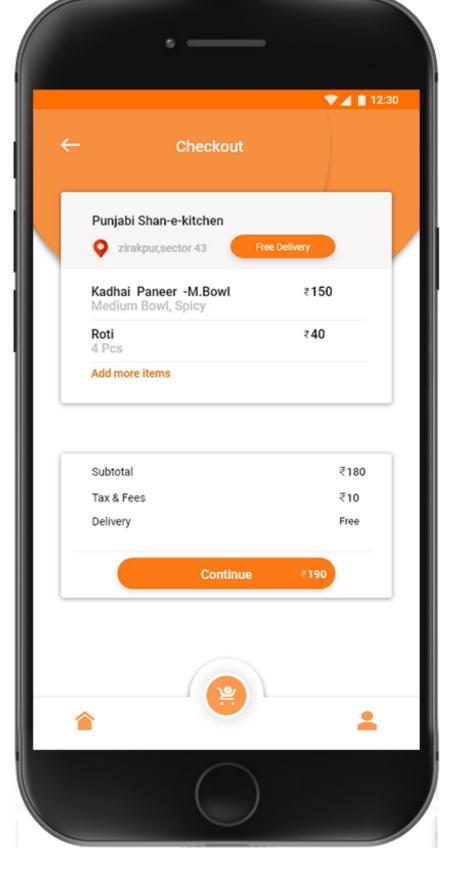

### Screens

Filter option and Menu ———

Menu selection ———

| BreakFast    | Breakfast                 |              | 몇 Your Order        |               |
|--------------|---------------------------|--------------|---------------------|---------------|
| North Indian |                           |              | Roti                | ₹180 ×        |
| South Indian | Bread Omelete             | ₹180 + 1 -   |                     |               |
| Dinner       | Customizable              | ₹180 + 1 -   | Gulabjaumn          | ₹180 ×        |
| Delivery     |                           |              | Rassam              | ₹180 <b>×</b> |
| Dessert      | Paratha                   | ₹180 + 1 -   | kadhai paneer       | ₹180 ×        |
| Tiffin       | Customizable              | < 180        |                     |               |
| Mughalai     |                           |              | Subtotal            | ₹180          |
| Fish fry     | Dosa with coconut chutney | ₹180 [+ 1 -] | Delivery fee<br>Tax | ₹180<br>₹180  |
| BreakFast    | Customizable              | ₹180 + 1 -   | lax                 | < 100         |
| North Indian |                           |              | Total               | ₹180          |
| South Indian | Fruit plate               | ₹180 + 1 -   |                     |               |
| Dinner       | Customizable              |              |                     |               |
| Delivery     |                           |              |                     |               |
| Dessert      | Boiled Veg                | ₹180 + 1 -   |                     |               |
| See more     | Customizable              |              |                     |               |
|              | Rava Thalipith            |              |                     |               |