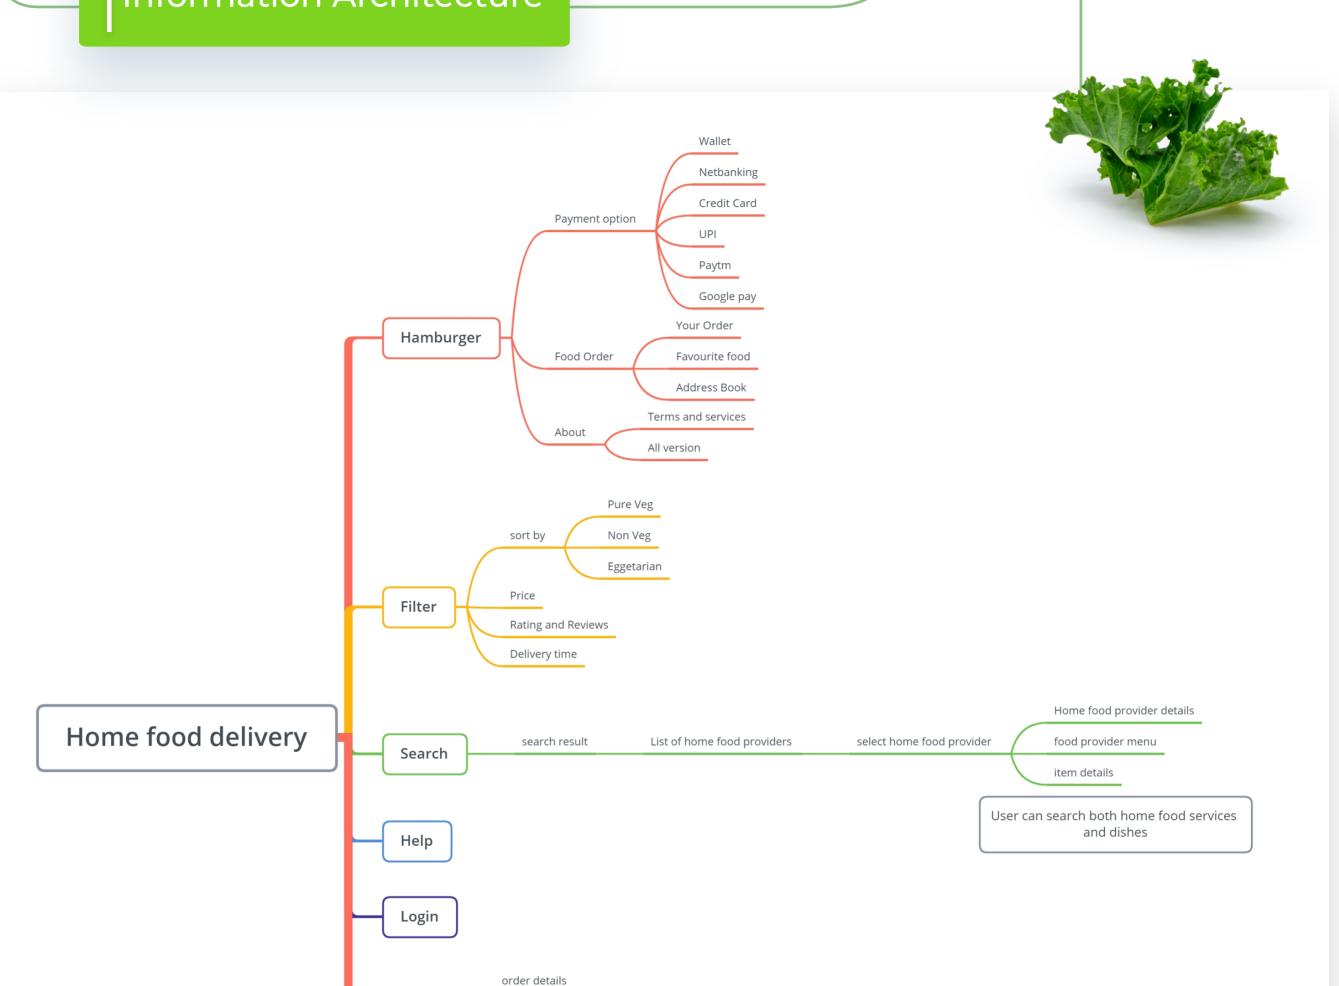

money by making food and provide it to the customers.

### Key insights of Research

 85.29% people would like to avail services that will provide them customized food

that suits their diet and taste.

- 58.89% people are health conscious and they prefer home made food over restaurant.
- 76.47% people prefer restaurant for their daily meal when they go on short term trips or official/business trips since they are not aware of local home caterer.
- 51.82% people says it is difficult to find the food of their taste.



# STYLE & COLOR

I used a tone of fresh orange , white color and neutral grey colour as a primary colors for the app.

Typography

Roboto

Regular

abcdefghljklmnopqr stuvwxyz

Medium

A B C D E F G H I J K L M N O P Q R S T U V W X Y Z

1234567890



Colors

**#FF6F00** 

















 $\leftarrow$ 



Hi,nice to meet you! Choose your location to start find Home restaurant around you.

Our Contract State St

<u>Select it manually</u>

|                | s ——           | <ul> <li>12:30</li> </ul> |
|----------------|----------------|---------------------------|
| ÷              |                | 12.50                     |
| Enter          | your phone num | ber                       |
| +91 7276158856 |                | 8                         |
|                | Next           |                           |
| 1              | 2              | 3                         |
|                | 2<br>ABC       | DEF                       |
| 4<br>GHI       | 5<br>JKL       | 6<br>MNO                  |
| 7<br>PQRS      | 8<br>TUV       | 9<br>WXYZ