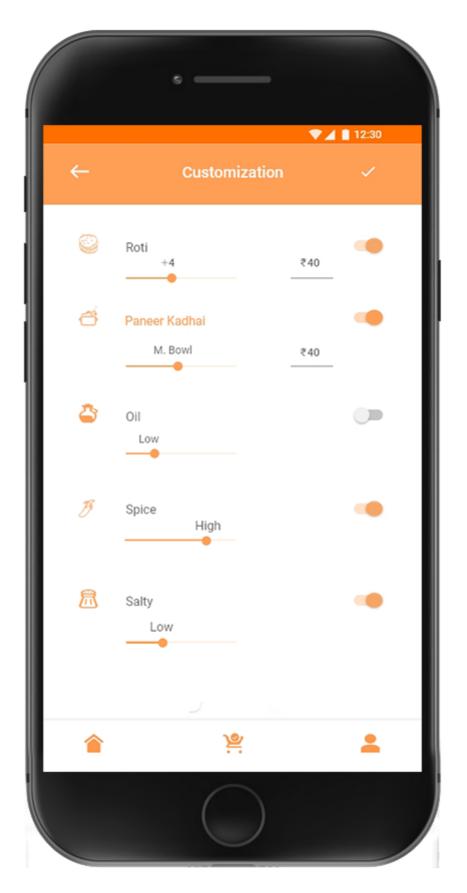

### Screens

Filter option and Menu ———

Menu selection ———

| BreakFast    | Breakfast                 |              | 몇 Your Order        |               |
|--------------|---------------------------|--------------|---------------------|---------------|
| North Indian |                           |              | Roti                | ₹180 ×        |
| South Indian | Bread Omelete             | ₹180 + 1 -   |                     |               |
| Dinner       | Customizable              | ₹180 + 1 -   | Gulabjaumn          | ₹180 ×        |
| Delivery     |                           |              | Rassam              | ₹180 <b>×</b> |
| Dessert      | Paratha                   | ₹180 + 1 -   | kadhai paneer       | ₹180 ×        |
| Tiffin       | Customizable              | < 180        |                     |               |
| Mughalai     |                           |              | Subtotal            | ₹180          |
| Fish fry     | Dosa with coconut chutney | ₹180 [+ 1 -] | Delivery fee<br>Tax | ₹180<br>₹180  |
| BreakFast    | Customizable              | ₹180 + 1 -   | lax                 | < 100         |
| North Indian |                           |              | Total               | ₹180          |
| South Indian | Fruit plate               | ₹180 + 1 -   |                     |               |
| Dinner       | Customizable              |              |                     |               |
| Delivery     |                           |              |                     |               |
| Dessert      | Boiled Veg                | ₹180 + 1 -   |                     |               |
| See more     | Customizable              |              |                     |               |
|              | Rava Thalipith            |              |                     |               |