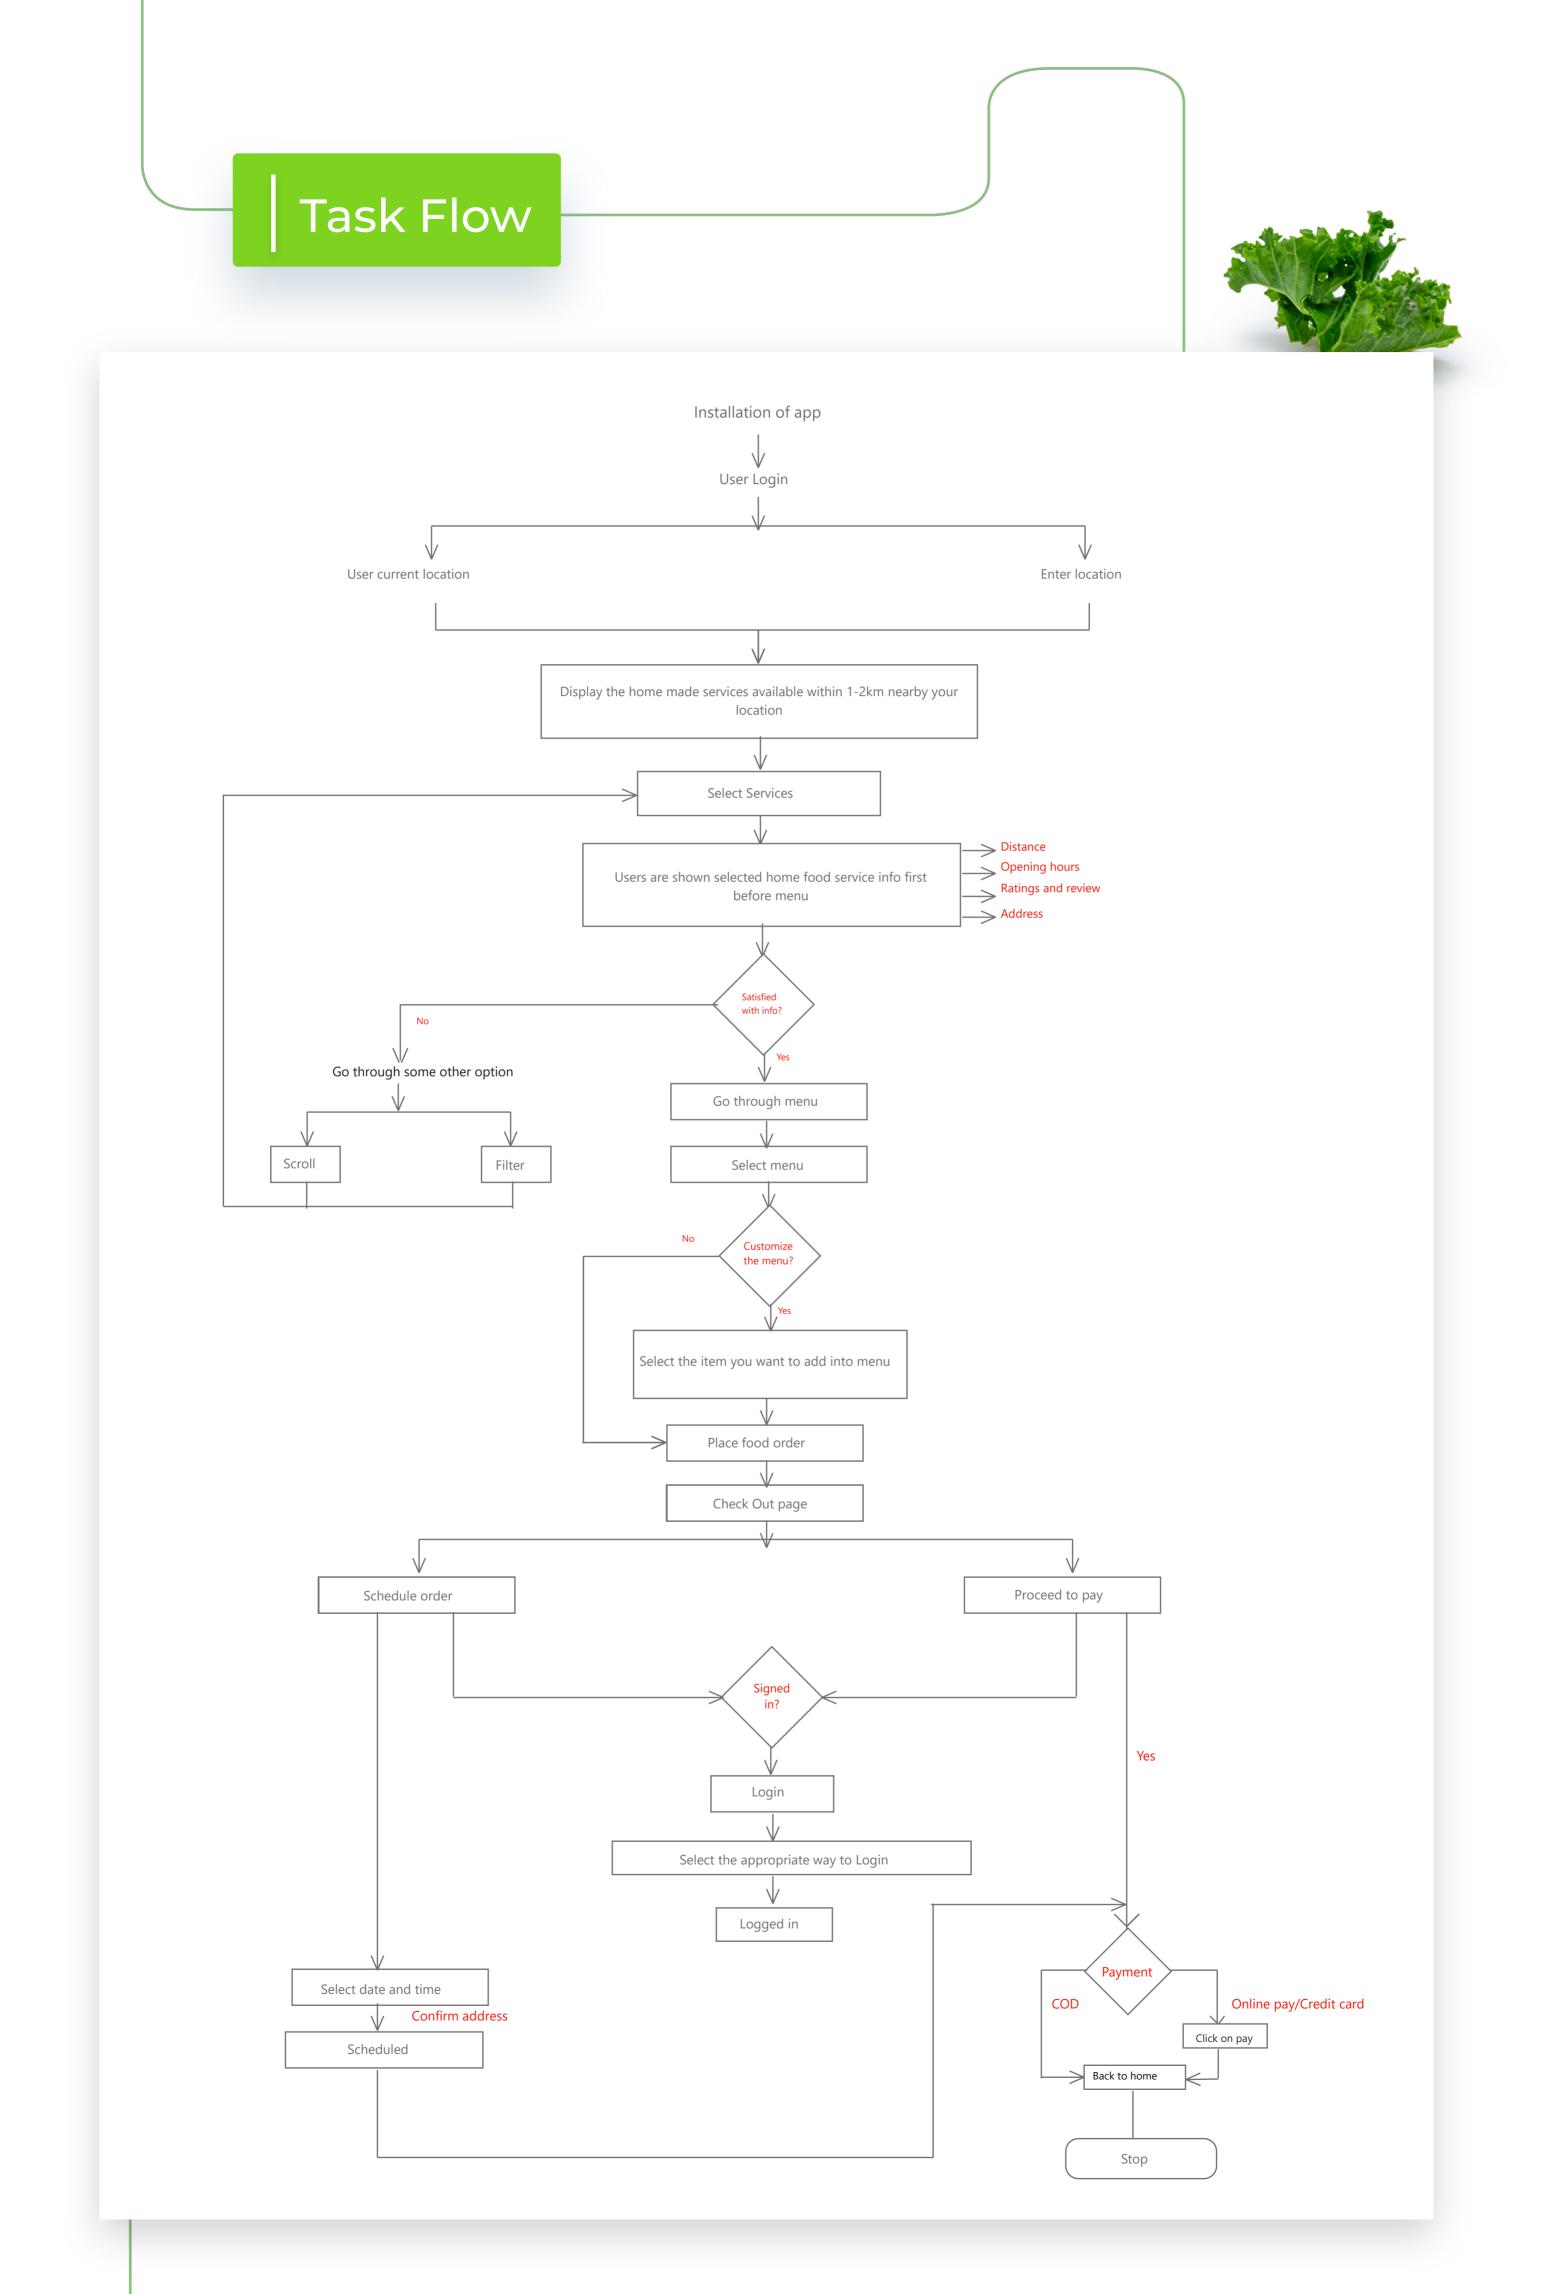

y by making food and provide it to the customers.

### Key insights of Research

 85.29% people would like to avail services that will provide them customized food

that suits their diet and taste.

- 58.89% people are health conscious and they prefer home made food over restaurant.
- 76.47% people prefer restaurant for their daily meal when they go on short term trips or official/business trips since they are not aware of local home caterer.
- 51.82% people says it is difficult to find the food of their taste.



# STYLE & COLOR

I used a tone of fresh orange , white color and neutral grey colour as a primary colors for the app.

Typography

Roboto

Regular

abcdefghljklmnopqr stuvwxyz

Medium

A B C D E F G H I J K L M N O P Q R S T U V W X Y Z

1234567890



Colors

**#FF6F00** 

















 $\leftarrow$ 



Hi,nice to meet you! Choose your location to start find Home restaurant around you.

Our Contract State St

<u>Select it manually</u>

|                | s ——           | <ul> <li>12:30</li> </ul> |
|----------------|----------------|---------------------------|
| ÷              |                | 12.50                     |
| Enter          | your phone num | ber                       |
| +91 7276158856 |                | 8                         |
|                | Next           |                           |
| 1              | 2              | 3                         |
|                | 2<br>ABC       | DEF                       |
| 4<br>GHI       | 5<br>JKL       | 6<br>MNO                  |
| 7<br>PQRS      | 8<br>TUV       | 9<br>WXYZ