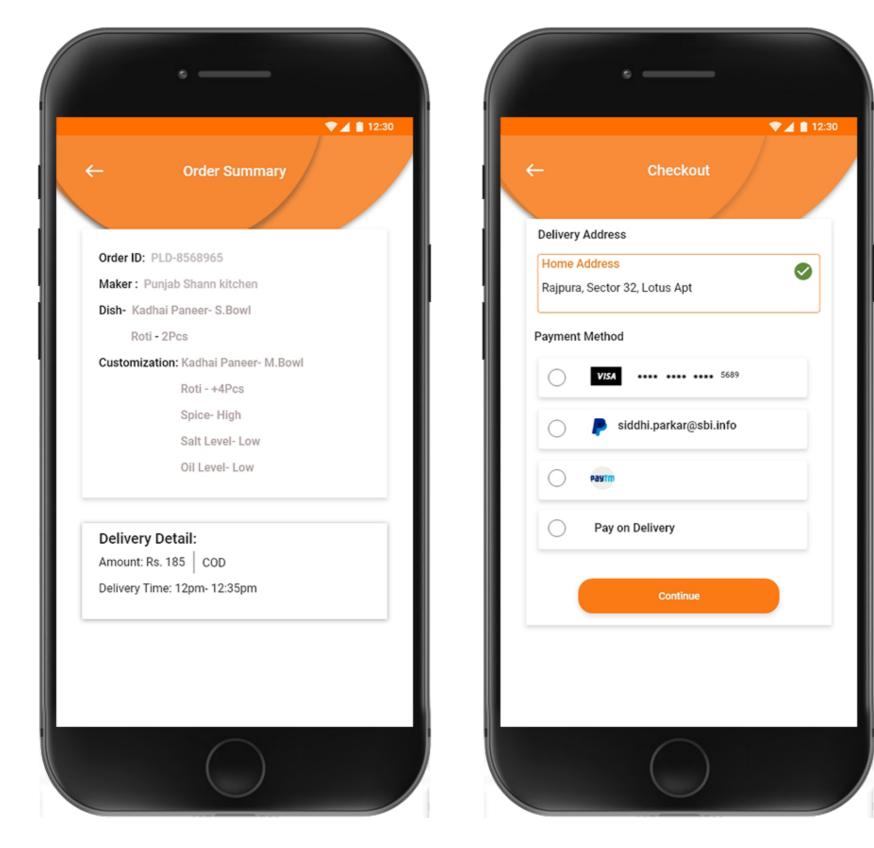

#### Screens

Home Screens & Food order process —

|                                        | • —                      |                     |
|----------------------------------------|--------------------------|---------------------|
| Brauca                                 |                          | ▼⊿ 🛔 12:30          |
| Browse<br>Q Search pl                  | aces                     | Ŷ                   |
| Price 🗸 Op                             | en now Free delive       | ry More filters \Xi |
| Punjabi Shan-<br>Delivery Time         | e-kitchen<br>(25-30 min) | 4.5                 |
| ₹ 70<br>Mrs. Mehta ni<br>Delivery Time | Rasoi<br>(25-30 min)     | 4.0                 |
|                                        |                          |                     |
| 1                                      | <u>بو</u>                | <b>±</b>            |
|                                        |                          |                     |