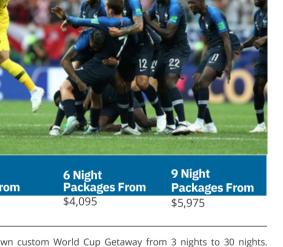

# 2026 World Cup Custom Getaways Any Host City, Any Match Day: June 11-July 11, 2026

Experience the 2026 World Cup in the USA, Mexico and and Canada exactly the way you want. Create your own World Cup Getaway experience from 3 nights to 30 nights that is personalized and perfect just for you. You choose your destination(s) and we'll take care of all the details including first-class accommodations, your preferred match day experiences, and much more.

Roadtrips hosts

Personalized itinerary

r Additional hotel nights

|                          |                          | 22 4 0                   |
|--------------------------|--------------------------|--------------------------|
| 3 Night<br>Packages From | 6 Night<br>Packages From | 9 Night<br>Packages From |
| \$2,165                  | \$4,095                  | \$5,975                  |