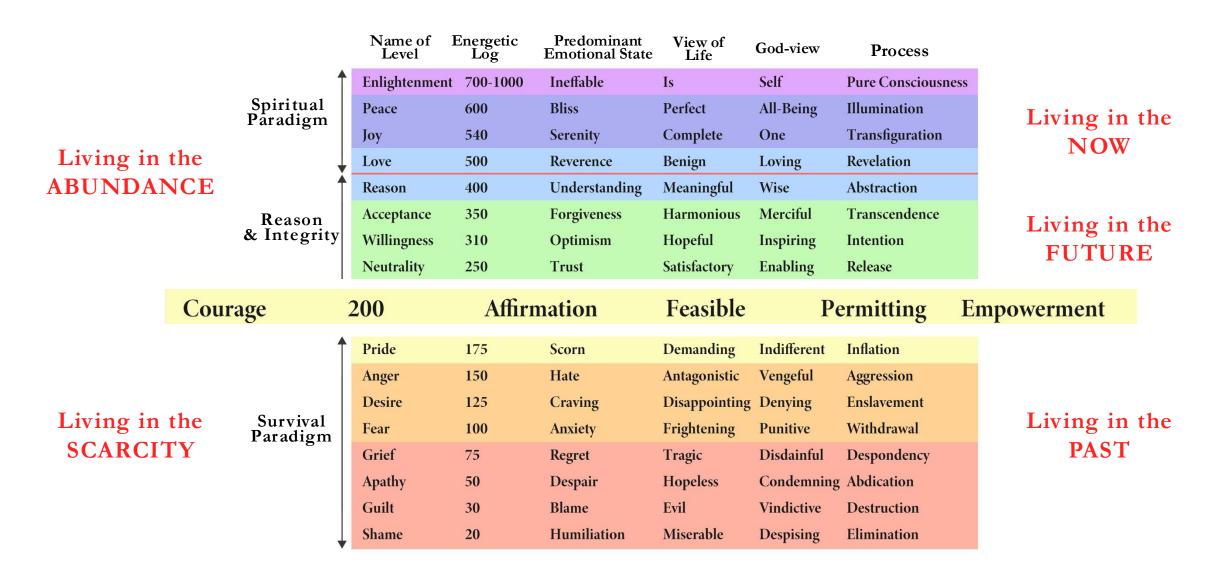

#### MAP OF CONSCIOUSNESS

#### Developed by David R. Hawkins

|    | Name of 1<br>Level | Energetic<br>Log | Predominant<br>Emotional State | View of<br>Life | God-view    | Process            |   |
|----|--------------------|------------------|--------------------------------|-----------------|-------------|--------------------|---|
| 1  | Enlightenment      | 700-1000         | Ineffable                      | Is              | Self        | Pure Consciousness |   |
|    | Peace              | 600              | Bliss                          | Perfect         | All-Being   | Illumination       |   |
| *  | Joy                | 540              | Serenity                       | Complete        | One         | Transfiguration    | I |
|    | Love               | 500              | Reverence                      | Benign          | Loving      | Revelation         |   |
|    | Reason             | 400              | Understanding                  | Meaningful      | Wise        | Abstraction        |   |
|    | Acceptance         | 350              | Forgiveness                    | Harmonious      | Merciful    | Transcendence      |   |
|    | Willingness        | 310              | Optimism                       | Hopeful         | Inspiring   | Intention          |   |
|    | Neutrality         | 250              | Trust                          | Satisfactory    | Enabling    | Release            |   |
| Ų. | Courage            | 200              | Affirmation                    | Feasible        | Permitting  | Empowerment        |   |
| 1  | Pride              | 175              | Scorn                          | Demanding       | Indifferent | Inflation          |   |
|    | Anger              | 150              | Hate                           | Antagonistic    | Vengeful    | Aggression         |   |
|    | Desire             | 125              | Craving                        | Disappointing   | Denying     | Enslavement        |   |
|    | Fear               | 100              | Anxiety                        | Frightening     | Punitive    | Withdrawal         | 1 |
|    | Grief              | 75               | Regret                         | Tragic          | Disdainful  | Despondency        | ] |
|    | Apathy             | 50               | Despair                        | Hopeless        | Condemning  | Abdication         |   |
|    | Guilt              | 30               | Blame                          | Evil            | Vindictive  | Destruction        |   |
| Ţ  | Shame              | 20               | Humiliation                    | Miserable       | Despising   | Elimination        |   |

Positive Emotions

Negative Emotions