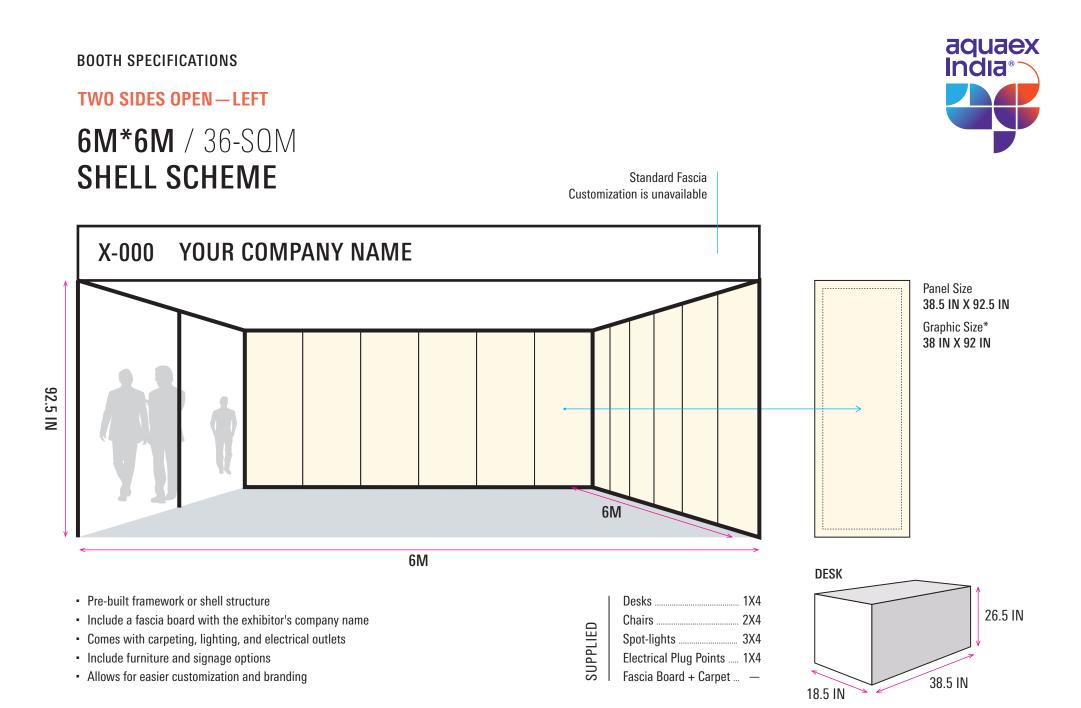

## $\frac{\text{BOOTH SPECIFICATION}}{6M*6M/36-SQM}$

Variations — Built-up: 1 Side Open / 2 Sides Open / 3 Sides Open Bare Stand: Floor Space Only

For additional information: T +91 98480 33333, E mail@aquaexindia.com

- Allows for easier customization and branding

38.5 IN

18.5 IN