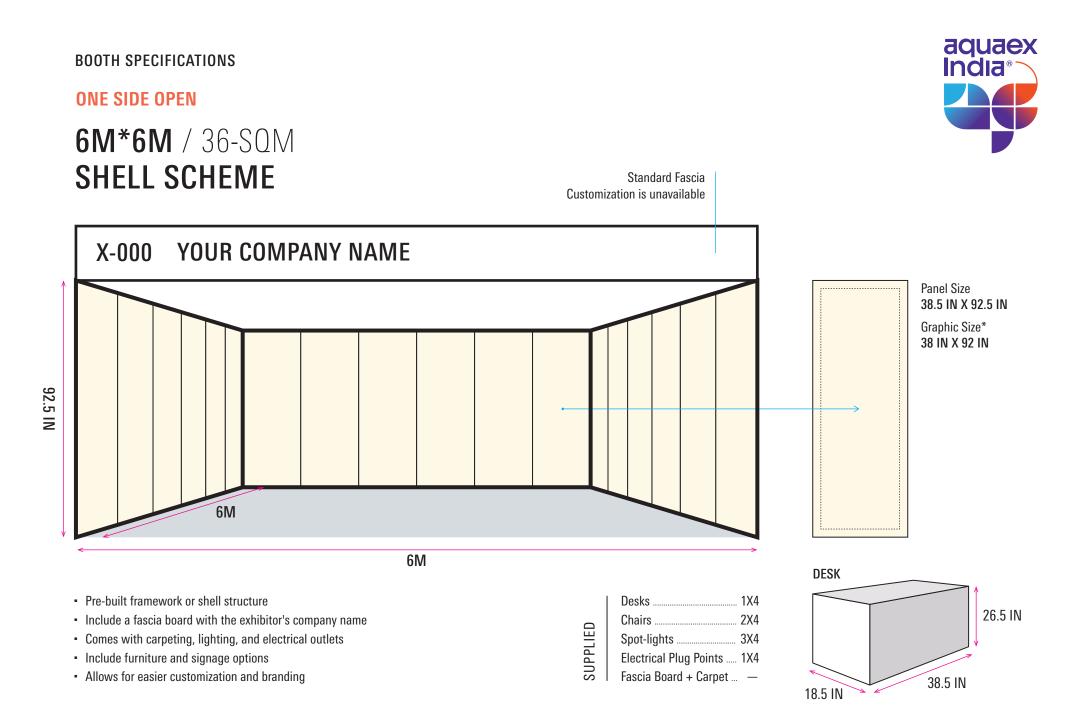

## $\frac{\text{BOOTH SPECIFICATION}}{6M*6M/36-SQM}$

Variations — Built-up: 1 Side Open / 2 Sides Open / 3 Sides Open Bare Stand: Floor Space Only

For additional information: T +91 98480 33333, E mail@aquaexindia.com

- Allows for easier customization and branding

38.5 IN

18.5 IN