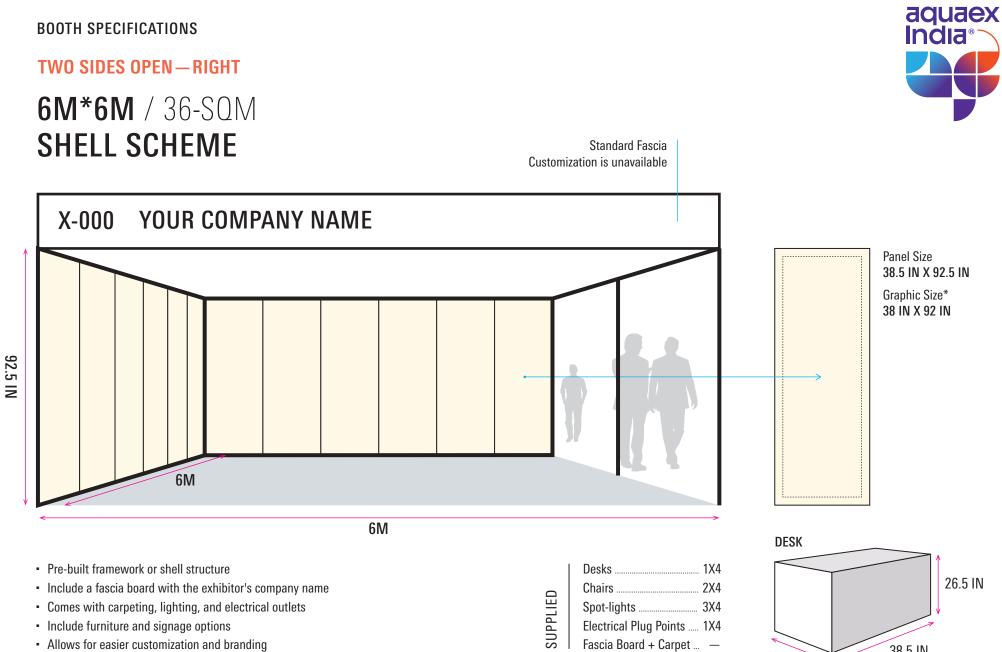

## $\frac{\text{BOOTH SPECIFICATION}}{6M*6M/36-SQM}$

Variations — Built-up: 1 Side Open / 2 Sides Open / 3 Sides Open Bare Stand: Floor Space Only

For additional information: T +91 98480 33333, E mail@aquaexindia.com

- Allows for easier customization and branding

38.5 IN

18.5 IN