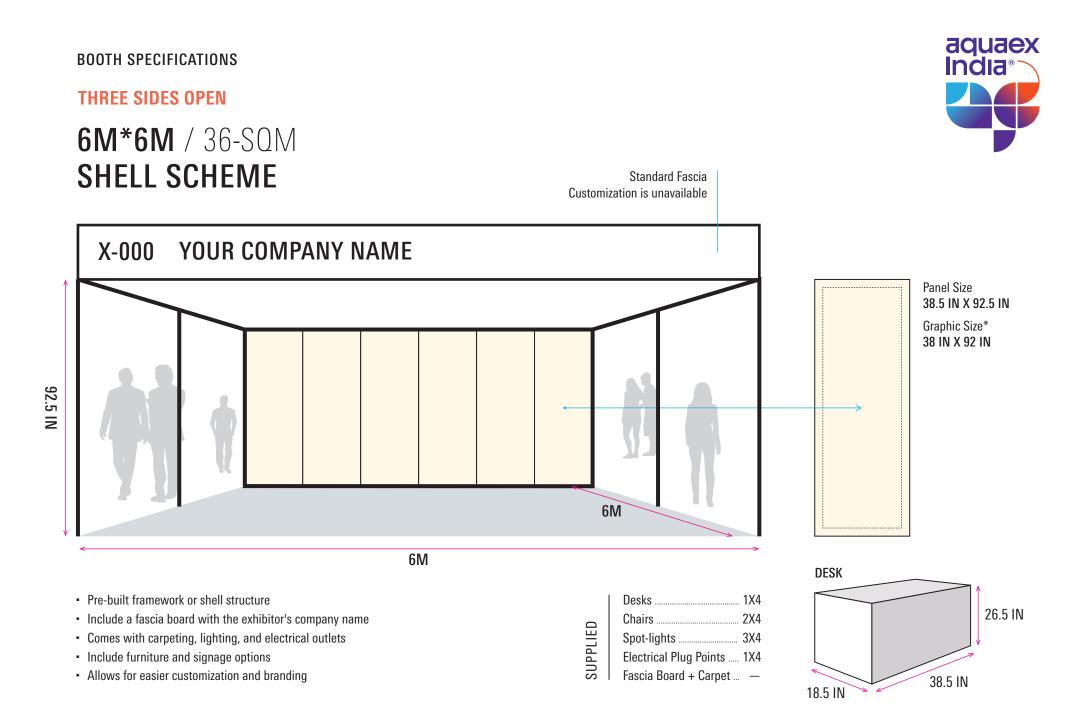

## $\frac{\text{BOOTH SPECIFICATION}}{6M*6M/36-SQM}$

Variations — Built-up: 1 Side Open / 2 Sides Open / 3 Sides Open Bare Stand: Floor Space Only

For additional information: T +91 98480 33333, E mail@aquaexindia.com

- Allows for easier customization and branding

38.5 IN

18.5 IN