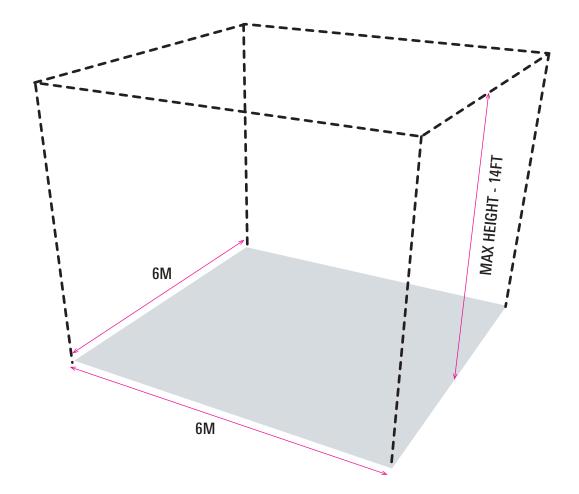

## $\frac{\text{BOOTH SPECIFICATION}}{6M*6M/36-SQM}$

Variations — Built-up: 1 Side Open / 2 Sides Open / 3 Sides Open Bare Stand: Floor Space Only

For additional information: T +91 98480 33333, E mail@aquaexindia.com

## 6M\*6M / 36-SQM RAW SCHEME

Bare space or raw scheme refers to an empty area rented for creating an exhibition stand. Such spaces offer the flexibility to construct a unique stand, whether it's a pre-made or custom design. To facilitate the planning and construction of your stand, consider engaging an exhibition stand design company. Raw spaces provide a canvas for exploring diverse ideas for your stand design.