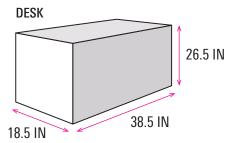

# 6M\*5M / 30-SQM SHELL SCHEME

- Pre-built framework or shell structure
- Include a fascia board with the exhibitor's company name
- Comes with carpeting, lighting, and electrical outlets
- Include furniture and signage options
- Allows for easier customization and branding