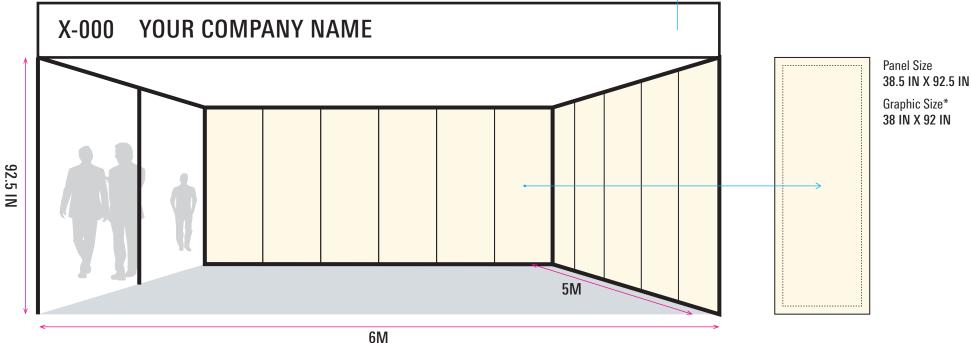

## **THREE SIDES OPEN**

# 6M\*5M / 30-SQM SHELL SCHEME

6M

- Pre-built framework or shell structure
- Include a fascia board with the exhibitor's company name
- Comes with carpeting, lighting, and electrical outlets
- Include furniture and signage options
- Allows for easier customization and branding