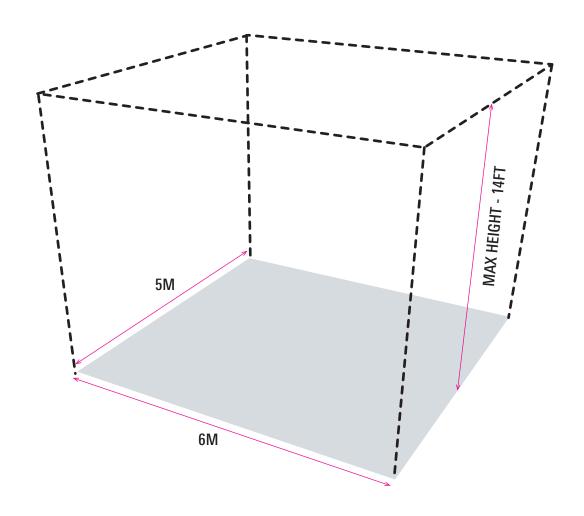

# **6M\*5M**/30-SQM

Variations —

Built-up: 1 Side Open / 2 Sides Open / 3 Sides Open

Bare Stand: Floor Space Only

For additional information: T +91 98480 33333, E mail@aquaexindia.com