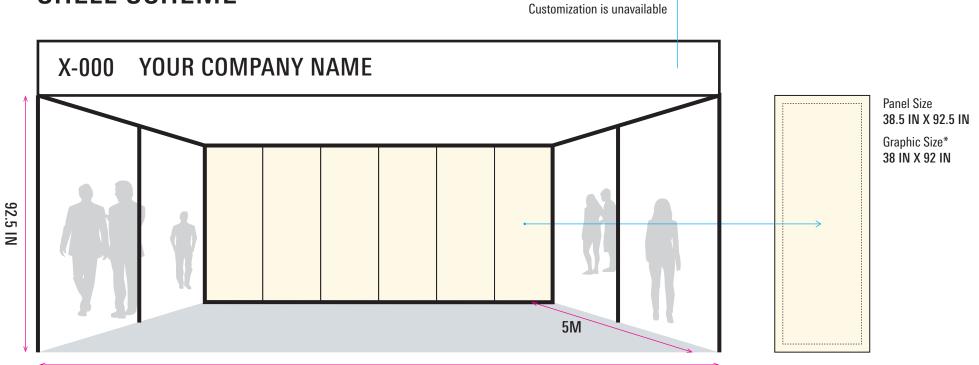

# 6M\*5M / 30-SQM SHELL SCHEME

- Pre-built framework or shell structure
- Include a fascia board with the exhibitor's company name
- Comes with carpeting, lighting, and electrical outlets
- Include furniture and signage options
- Allows for easier customization and branding