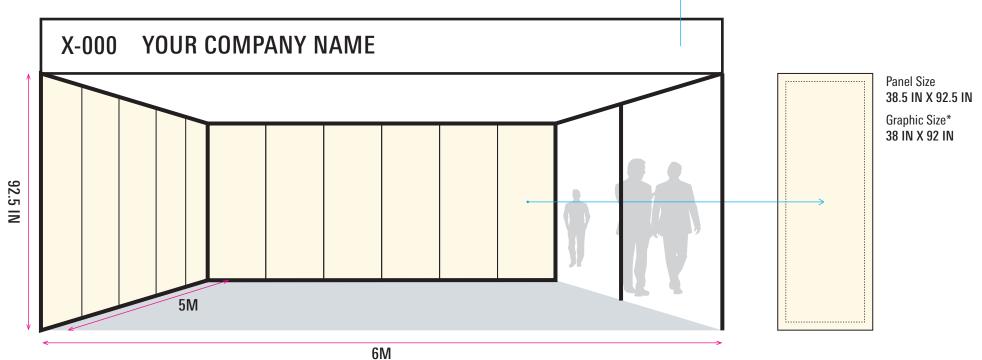

## **ONE SIDE OPEN**

# 6M\*5M / 30-SQM SHELL SCHEME

- Pre-built framework or shell structure
- Include a fascia board with the exhibitor's company name
- Comes with carpeting, lighting, and electrical outlets
- Include furniture and signage options
- Allows for easier customization and branding