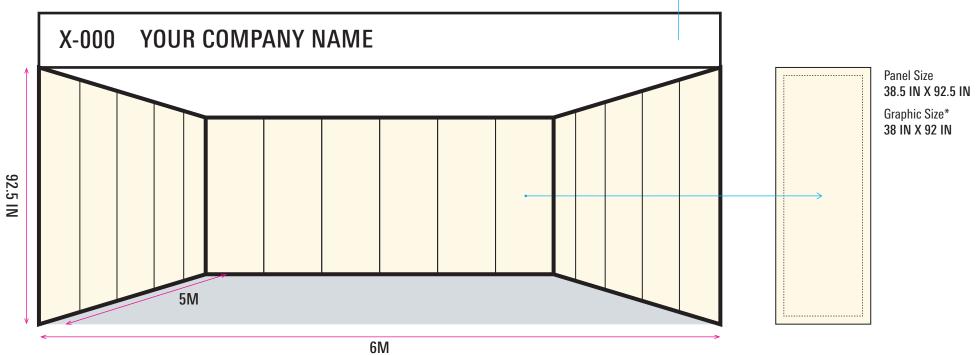

## **ONE SIDE OPEN**

# 6M\*5M / 30-SQM SHELL SCHEME

- Pre-built framework or shell structure
- Include a fascia board with the exhibitor's company name
- Comes with carpeting, lighting, and electrical outlets
- Include furniture and signage options
- Allows for easier customization and branding