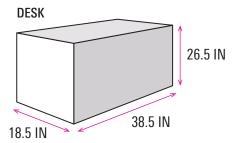

# 6M\*4M / 24-SQM SHELL SCHEME

- Pre-built framework or shell structure
- Include a fascia board with the exhibitor's company name
- Comes with carpeting, lighting, and electrical outlets
- Include furniture and signage options
- Allows for easier customization and branding