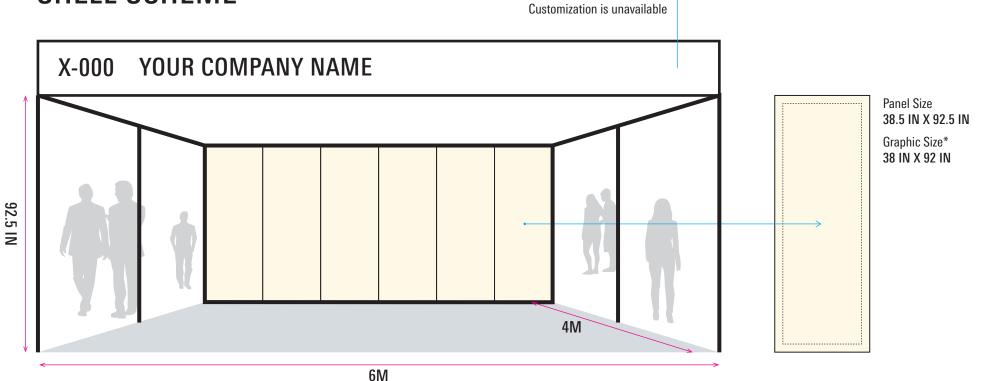

# 6M\*4M / 24-SQM SHELL SCHEME

- Pre-built framework or shell structure
- Include a fascia board with the exhibitor's company name
- Comes with carpeting, lighting, and electrical outlets
- Include furniture and signage options
- Allows for easier customization and branding

Standard Fascia