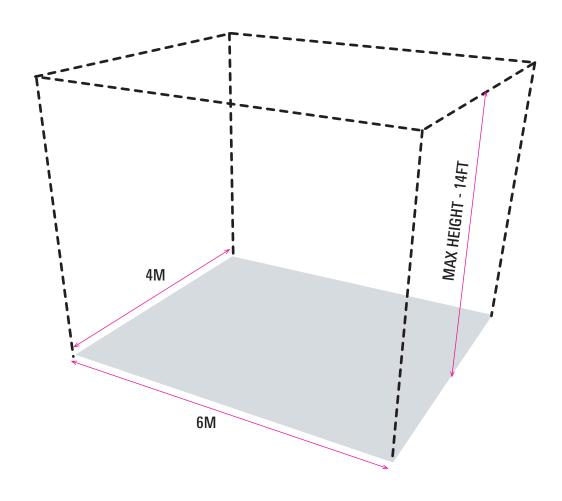

### **BARE STAND (BESPOKE EXHIBITION SPACE)**

## 6M\*4M / 24-SQM RAW SCHEME

Bare space or raw scheme refers to an empty area rented for creating an exhibition stand. Such spaces offer the flexibility to construct a unique stand, whether it's a pre-made or custom design. To facilitate the planning and construction of your stand, consider engaging an exhibition stand design company. Raw spaces provide a canvas for exploring diverse ideas for your stand design.