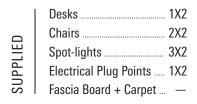

# 6M\*4M / 24-SQM SHELL SCHEME

- Pre-built framework or shell structure
- Include a fascia board with the exhibitor's company name
- Comes with carpeting, lighting, and electrical outlets
- Include furniture and signage options
- Allows for easier customization and branding