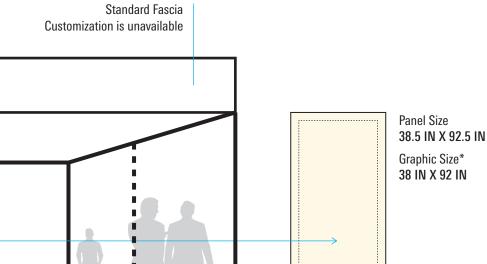

Standard Fascia

# 6M\*4M / 24-SQM SHELL SCHEME

Standard Fascia Customization is unavailable

- Pre-built framework or shell structure
- Include a fascia board with the exhibitor's company name
- Comes with carpeting, lighting, and electrical outlets
- Include furniture and signage options
- Allows for easier customization and branding

Standard Fascia

X-000

92.5 IN