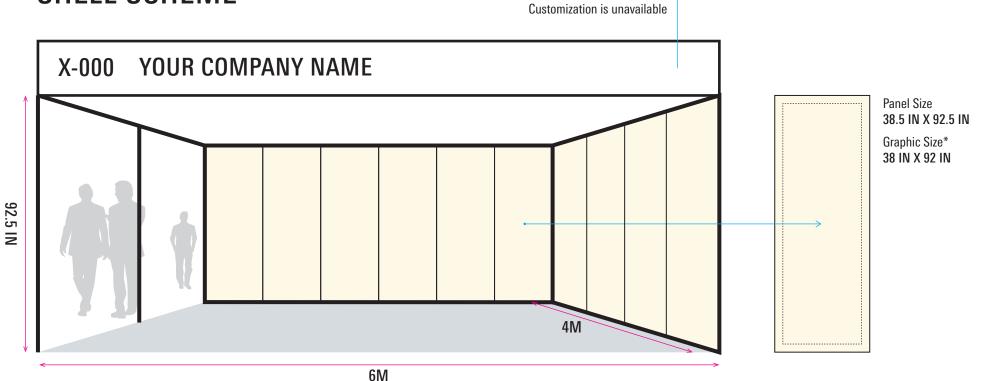

# 6M\*4M / 24-SQM SHELL SCHEME

Standard Fascia Customization is unavailable

- Pre-built framework or shell structure
- Include a fascia board with the exhibitor's company name
- Comes with carpeting, lighting, and electrical outlets
- Include furniture and signage options
- Allows for easier customization and branding