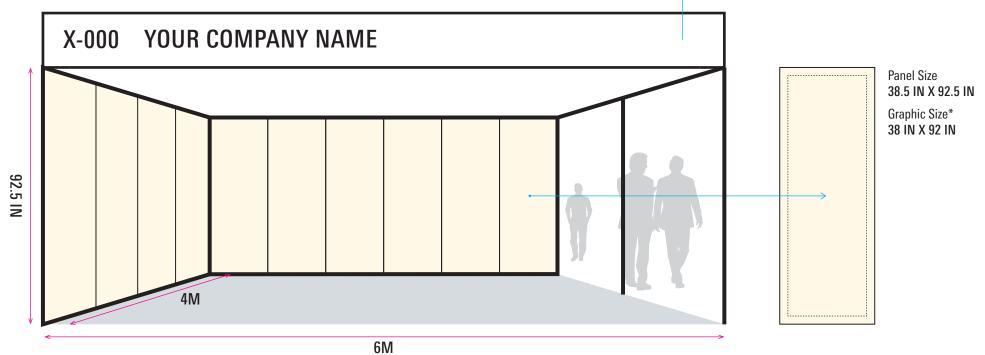

# 6M\*4M / 24-SQM SHELL SCHEME

- Pre-built framework or shell structure
- Include a fascia board with the exhibitor's company name
- Comes with carpeting, lighting, and electrical outlets
- Include furniture and signage options
- Allows for easier customization and branding

Standard Fascia

Standard Fascia

X-000

92.5 IN