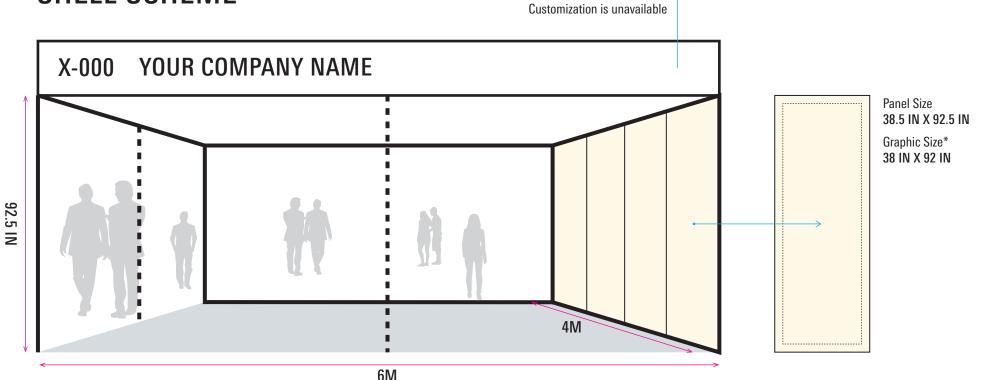

# 6M\*4M / 24-SQM SHELL SCHEME

Standard Fascia Customization is unavailable

- Pre-built framework or shell structure
- Include a fascia board with the exhibitor's company name
- Comes with carpeting, lighting, and electrical outlets
- Include furniture and signage options
- Allows for easier customization and branding