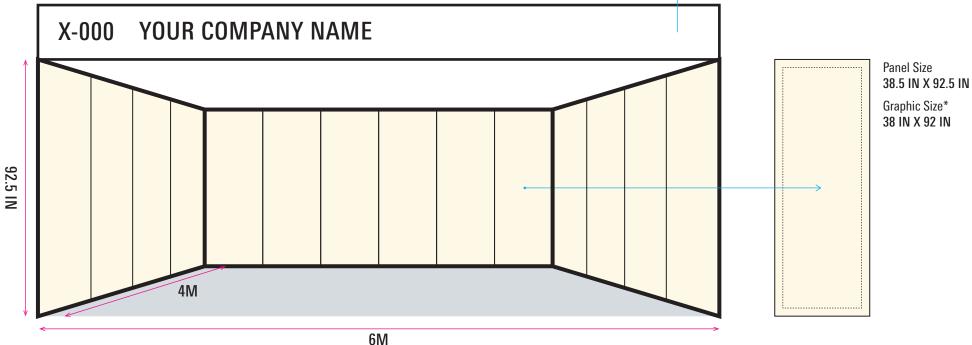

# 6M\*4M / 24-SQM SHELL SCHEME

- Pre-built framework or shell structure
- Include a fascia board with the exhibitor's company name
- Comes with carpeting, lighting, and electrical outlets
- Include furniture and signage options
- Allows for easier customization and branding