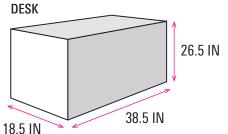

# 6M\*4M / 24-SQM SHELL SCHEME

- Pre-built framework or shell structure
- Include a fascia board with the exhibitor's company name
- Comes with carpeting, lighting, and electrical outlets
- Include furniture and signage options
- Allows for easier customization and branding