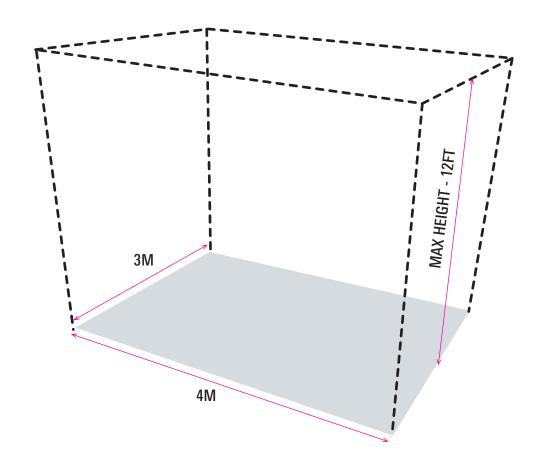

## 4M\*3M / 12-SQM RAW SCHEME

Bare space or raw scheme refers to an empty area rented for creating an exhibition stand. Such spaces offer the flexibility to construct a unique stand, whether it's a pre-made or custom design. To facilitate the planning and construction of your stand, consider engaging an exhibition stand design company. Raw spaces provide a canvas for exploring diverse ideas for your stand design.

- Exhibitors selected for raw/bare space will receive floor markings for their booked area, but they are responsible for constructing partition walls themselves.
- 2. A Minimum of 35% of the total space should be left open for free movement of visitors.
- 3. All sides of the stand should be properly finished and painted, particularly the partition on the side of the neighbouring stand. Exhibitor is advised to construct side partitions in mutual agreement with the neighbours.