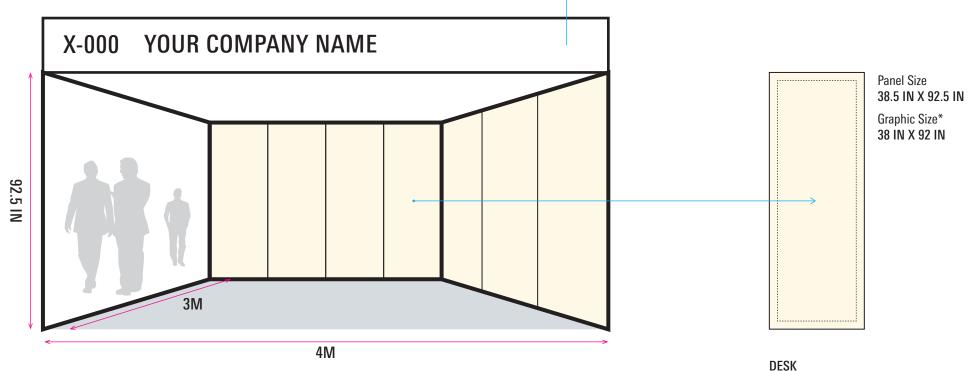

# 4M\*3M / 12-SQM SHELL SCHEME

- Pre-built framework or shell structure
- Include a fascia board with the exhibitor's company name
- Comes with carpeting, lighting, and electrical outlets
- Include furniture and signage options
- Allows for easier customization and branding