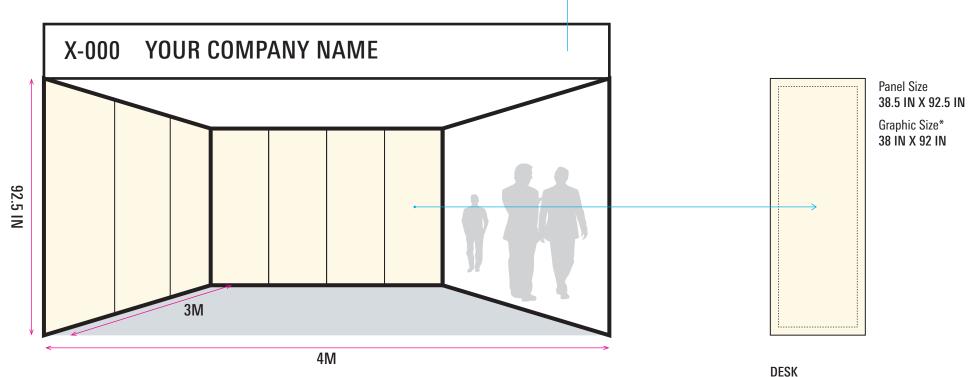

# 4M\*3M / 12-SQM SHELL SCHEME

- Pre-built framework or shell structure
- Include a fascia board with the exhibitor's company name
- Comes with carpeting, lighting, and electrical outlets
- Include furniture and signage options
- Allows for easier customization and branding