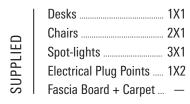

# 4M\*3M / 12-SQM SHELL SCHEME

- Pre-built framework or shell structure
- Include a fascia board with the exhibitor's company name
- Comes with carpeting, lighting, and electrical outlets
- Include furniture and signage options
- Allows for easier customization and branding