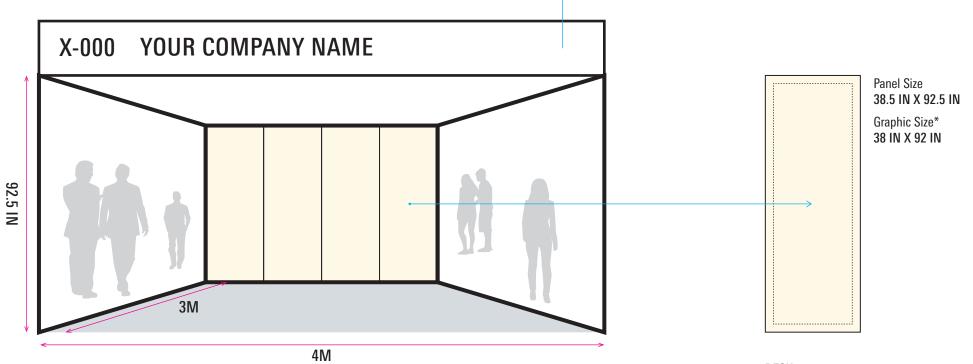

# 4M\*3M / 12-SQM SHELL SCHEME

- Pre-built framework or shell structure
- Include a fascia board with the exhibitor's company name
- Comes with carpeting, lighting, and electrical outlets
- Include furniture and signage options
- Allows for easier customization and branding