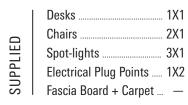

# 4M\*3M / 12-SQM SHELL SCHEME

- Pre-built framework or shell structure
- Include a fascia board with the exhibitor's company name
- Comes with carpeting, lighting, and electrical outlets
- Include furniture and signage options
- Allows for easier customization and branding