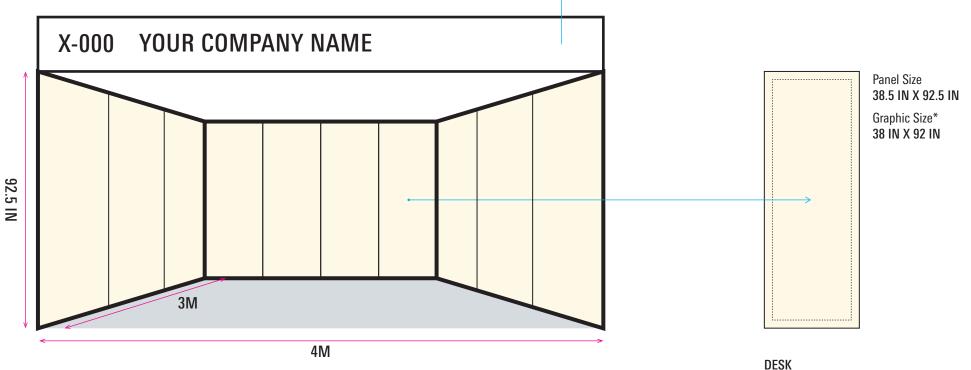

# 4M\*3M / 12-SQM SHELL SCHEME

- Pre-built framework or shell structure
- Include a fascia board with the exhibitor's company name
- Comes with carpeting, lighting, and electrical outlets
- Include furniture and signage options
- Allows for easier customization and branding