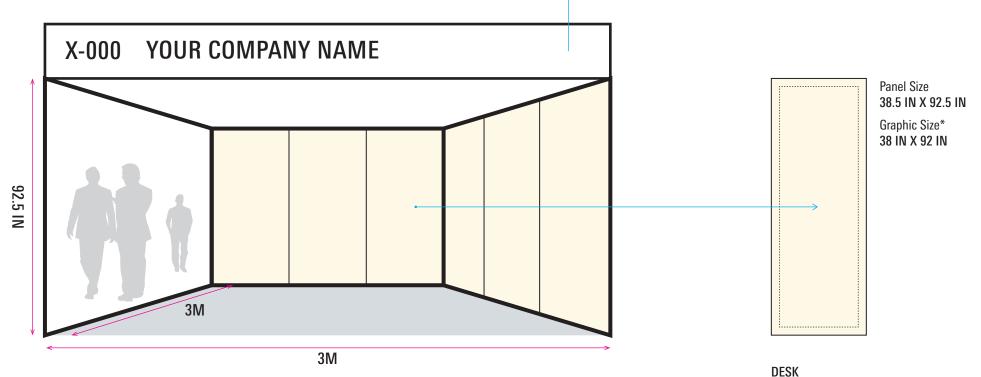

# 3M\*3M /9-SQM SHELL SCHEME

Standard Fascia Customization is unavailable

- Pre-built framework or shell structure
- Include a fascia board with the exhibitor's company name
- Comes with carpeting, lighting, and electrical outlets
- Include furniture and signage options
- Allows for easier customization and branding