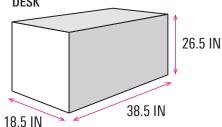

# 3M\*3M /9-SQM SHELL SCHEME

Standard Fascia Customization is unavailable

- Pre-built framework or shell structure
- Include a fascia board with the exhibitor's company name
- Comes with carpeting, lighting, and electrical outlets
- Include furniture and signage options
- Allows for easier customization and branding