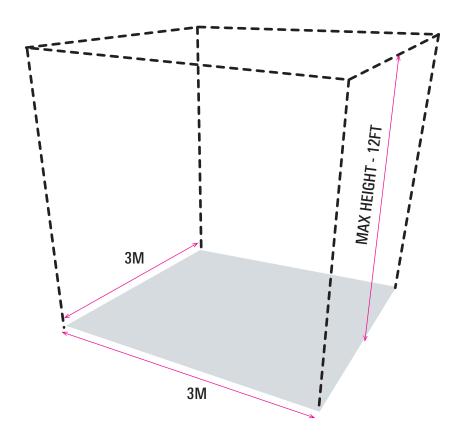

# 3M\*3M / 9-SQM RAW SCHEME

Bare space or raw scheme refers to an empty area rented for creating an exhibition stand. Such spaces offer the flexibility to construct a unique stand, whether it's a pre-made or custom design. To facilitate the planning and construction of your stand, consider engaging an exhibition stand design company. Raw spaces provide a canvas for exploring diverse ideas for your stand design.

- Exhibitors selected for raw/bare space will receive floor markings for their booked area, but they are responsible for constructing partition walls themselves.
- 2. A Minimum of 35% of the total space should be left open for free movement of visitors.
- 3. All sides of the stand should be properly finished and painted, particularly the partition on the side of the neighbouring stand. Exhibitor is advised to construct side partitions in mutual agreement with the neighbours.