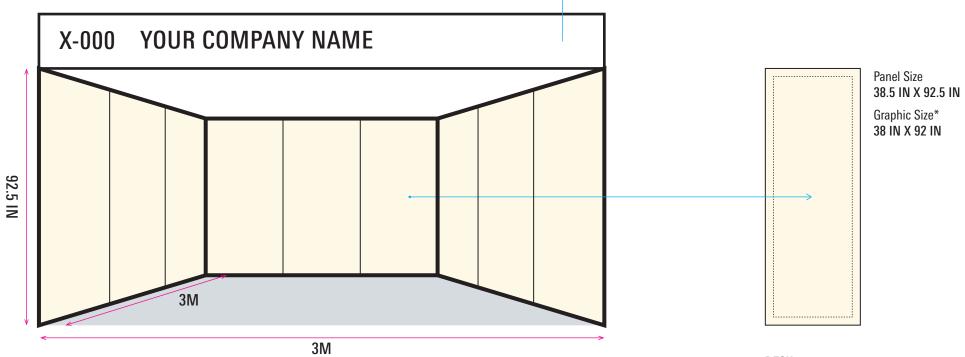

# 3M\*3M /9-SQM SHELL SCHEME

Standard Fascia Customization is unavailable

- Pre-built framework or shell structure
- Include a fascia board with the exhibitor's company name
- Comes with carpeting, lighting, and electrical outlets
- Include furniture and signage options
- Allows for easier customization and branding