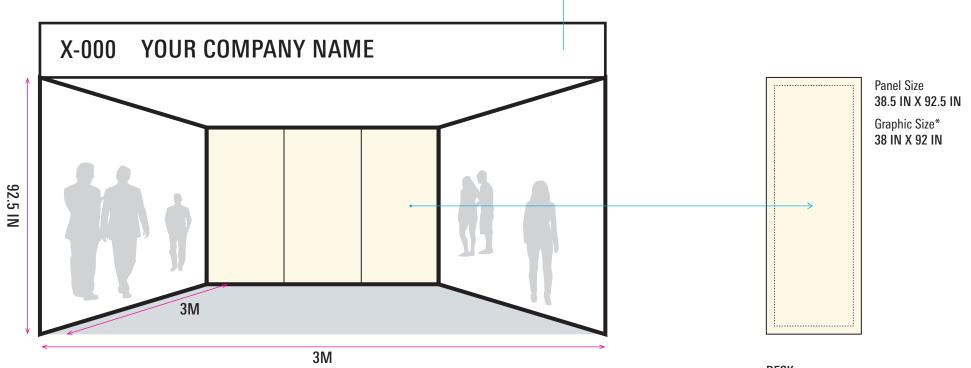

# 3M\*3M /9-SQM SHELL SCHEME

Standard Fascia Customization is unavailable

- Pre-built framework or shell structure
- Include a fascia board with the exhibitor's company name
- Comes with carpeting, lighting, and electrical outlets
- Include furniture and signage options
- Allows for easier customization and branding