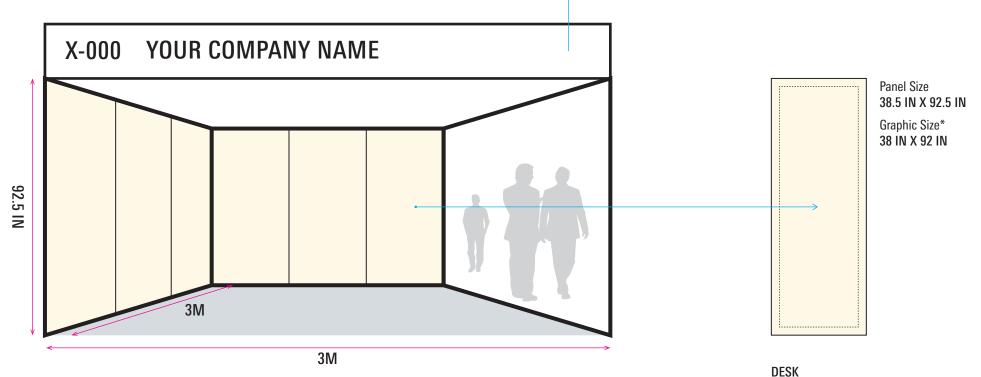

# 3M\*3M /9-SQM SHELL SCHEME

Standard Fascia Customization is unavailable

- Pre-built framework or shell structure
- Include a fascia board with the exhibitor's company name
- Comes with carpeting, lighting, and electrical outlets
- Include furniture and signage options
- Allows for easier customization and branding