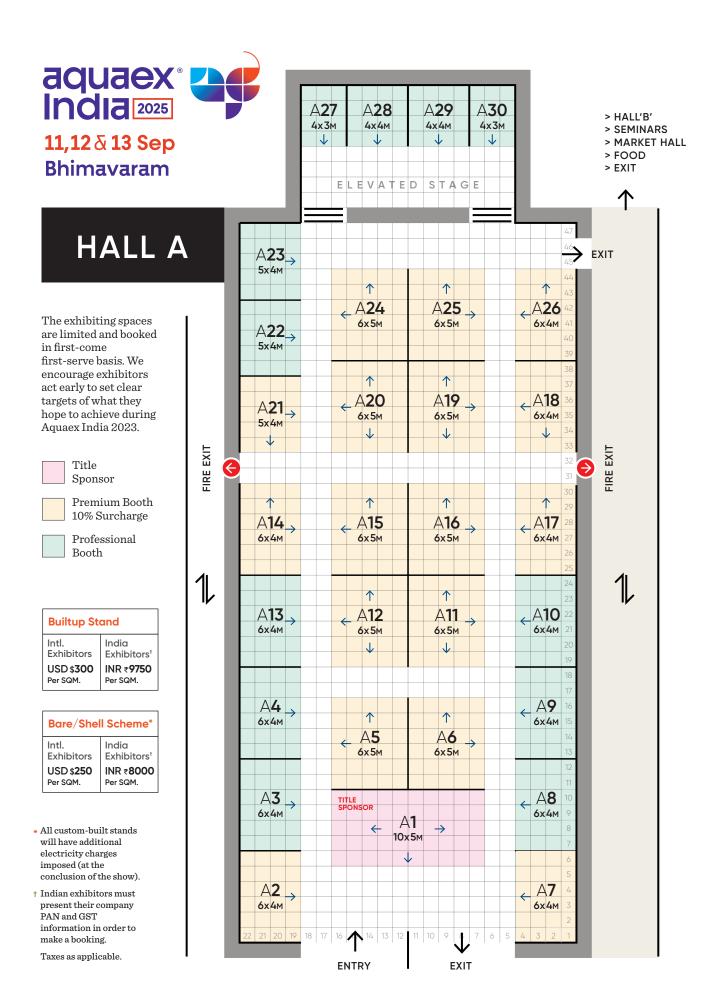

## Radha Krishna Convention

177 & 176, Pedamiram, Bhimavaram, Andhra Pradesh 534206, India

| Premium Booth |
|---------------|
| 10% Surcharge |

| Professional |
|--------------|
| Rooth        |

Non AC Booth

| <b>Builtup Stand</b> |             |  |
|----------------------|-------------|--|
| Intl.                | India       |  |
| Exhibitors           | Exhibitors† |  |
| USD \$300            | INR ₹9750   |  |
| Per SQM              | Per SQM     |  |

| Bare/Shell Scheme* |                   |  |
|--------------------|-------------------|--|
| Intl.              | India             |  |
| Exhibitors         | Exhibitors†       |  |
| USD \$ <b>250</b>  | INR ₹ <b>8000</b> |  |
| Per SQM.           | Per SQM.          |  |

<sup>\*</sup> All custom-built stands will have additional electricity charges imposed (at the conclusion of the show).

Taxes as applicable.

<sup>†</sup> Indian exhibitors must present their company PAN and GST information in order to make a booking.