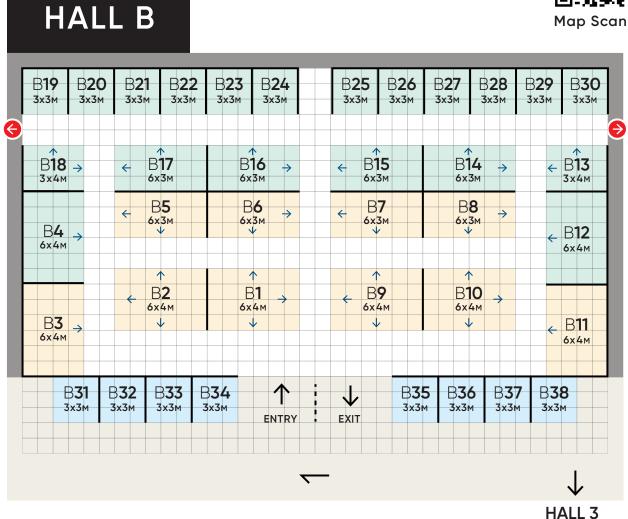

## Radha Krishna Convention

177 & 176, Pedamiram, Bhimavaram, Andhra Pradesh 534206, India

| Premium Booth |
|---------------|
| 10% Surcharge |

| Professional |
|--------------|
| Rooth        |

Non AC Booth

| <b>Builtup Stand</b> |             |  |
|----------------------|-------------|--|
| Intl.                | India       |  |
| Exhibitors           | Exhibitors† |  |
| USD \$300            | INR ₹9750   |  |
| Per SQM              | Per SQM     |  |

| Bare/Shell Scheme* |                   |  |
|--------------------|-------------------|--|
| Intl.              | India             |  |
| Exhibitors         | Exhibitors†       |  |
| USD \$ <b>250</b>  | INR ₹ <b>8000</b> |  |
| Per SQM.           | Per SQM.          |  |

| Builtup/Non AC |                         |  |
|----------------|-------------------------|--|
| Intl.          | India                   |  |
| Exhibitors     | Exhibitors <sup>†</sup> |  |
| USD \$200      | INR ₹6000               |  |
| Per SQM.       | Per SQM.                |  |

<sup>\*</sup> All custom-built stands will have additional electricity charges imposed (at the conclusion of the show).

Taxes as applicable.

<sup>†</sup> Indian exhibitors must present their company PAN and GST information in order to make a booking.