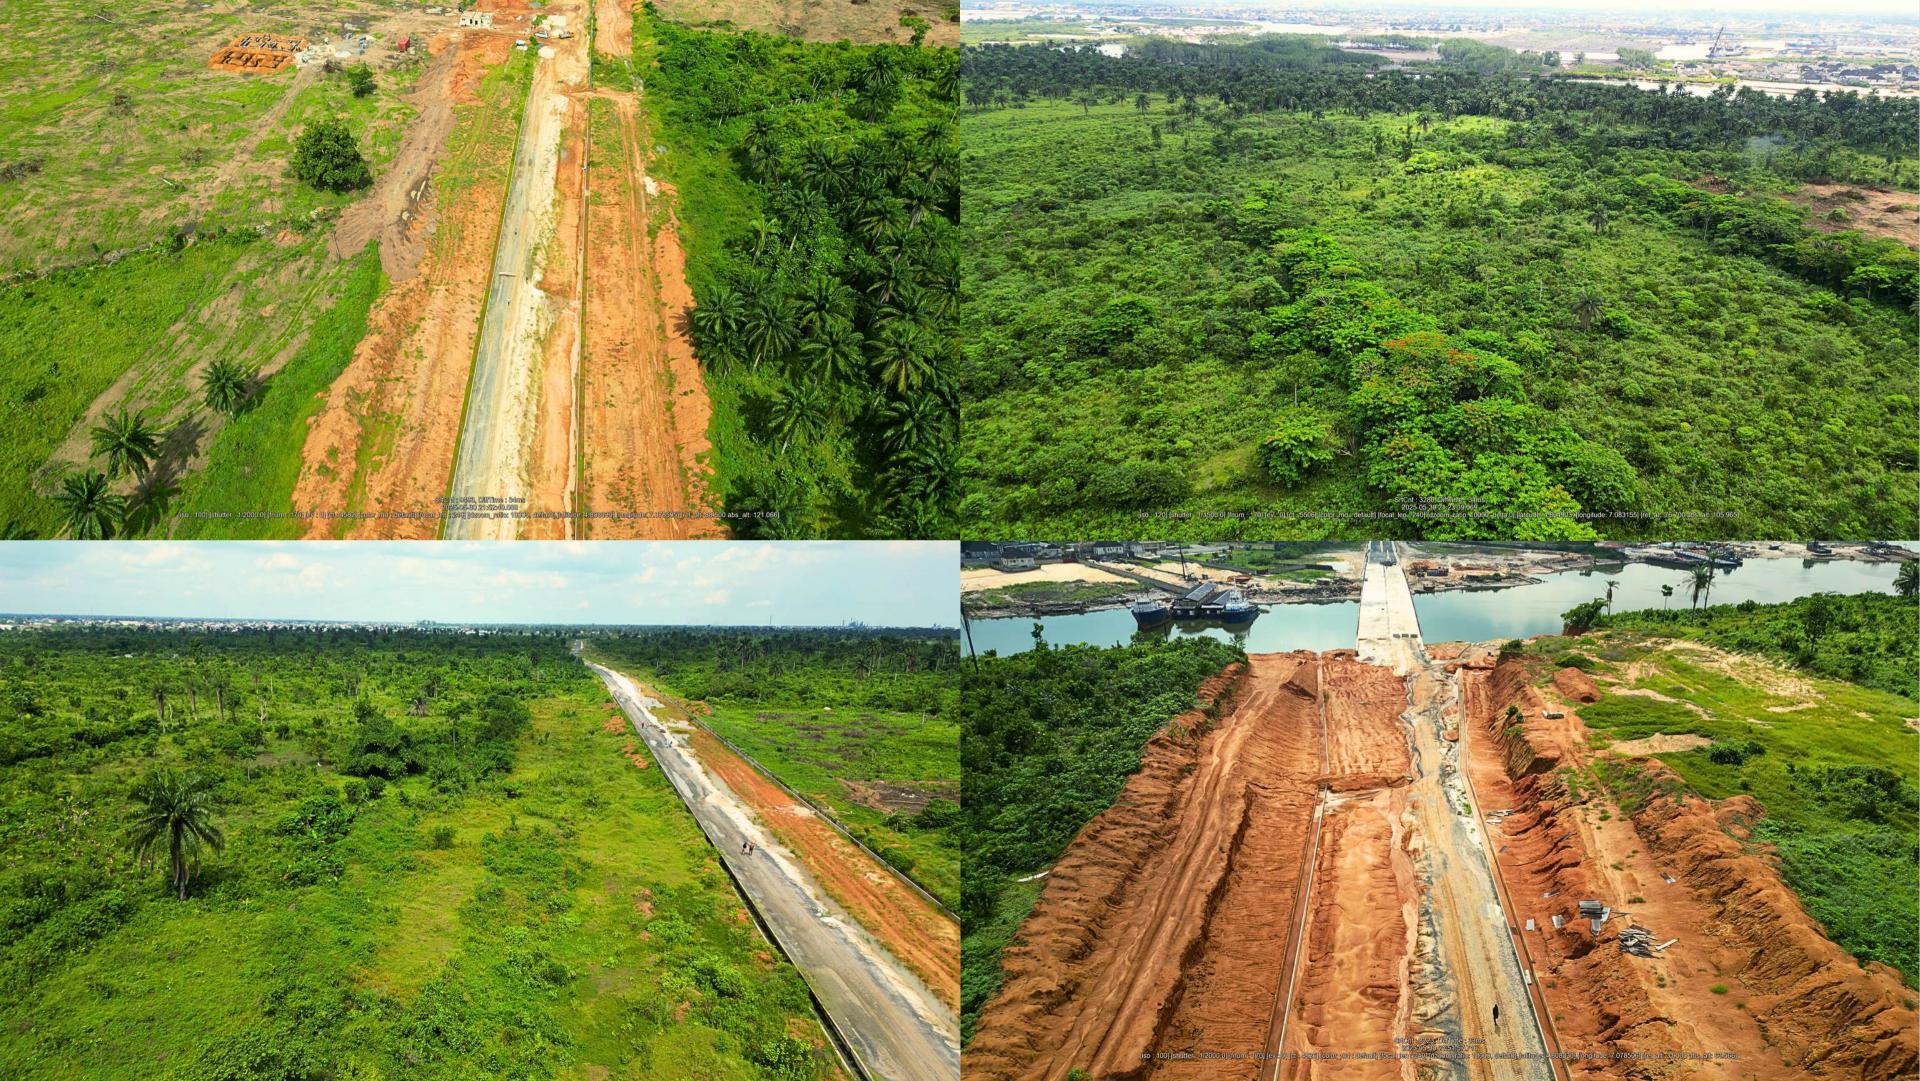

### LOCATION

This Unique property is strategically located and poised to become the most luxurious waterfront property in Nigeria.

Located at Trans-Woji, Off Peter Odili Road, Port-Harcourt. This property has Golf Estate, Odili Road, Woji in its environs.

### **NNPC**

This property spanning over 14 Hectares (over 300 plots), was purchased from the Nigerian National Petroleum Corporation (NNPC), Pension Funds Limited.

We obtained a certificate of Occupancy and all other relevant documents from the NNPC.