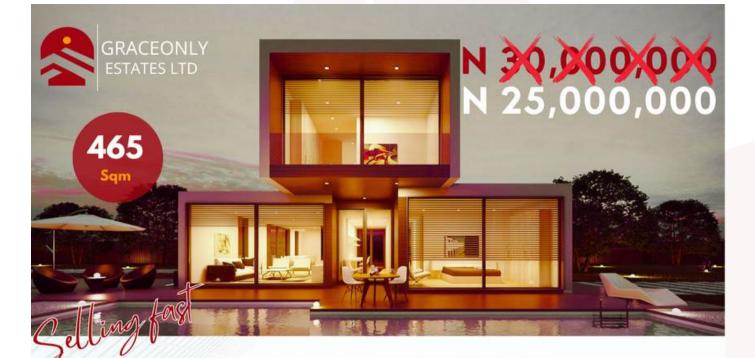

# PROPERTY FORECAST

| Months        | Forecasted Price (NGN) |  |
|---------------|------------------------|--|
| Current Price | 25,000,000             |  |
| 12 Months     | 75,000,000             |  |
| 18 Months     | 125,000,000            |  |
| 36 Months     | 200,000,000            |  |

### **ESTATE FEATURES:**

GRACE

| 1 | 6 MONTHS |      |
|---|----------|------|
| 1 | 6 MONTHS | Allp |
| 1 | 1        | -    |

WATERS OUTRIGHT **3 MONTHS ESTATE** INITIAL 25,000,000 9,000,000 14,000,000 MONTHLY 0 3,500,000 1,750,000 25,000,000 30,000,000 35,000,000 TOTAL