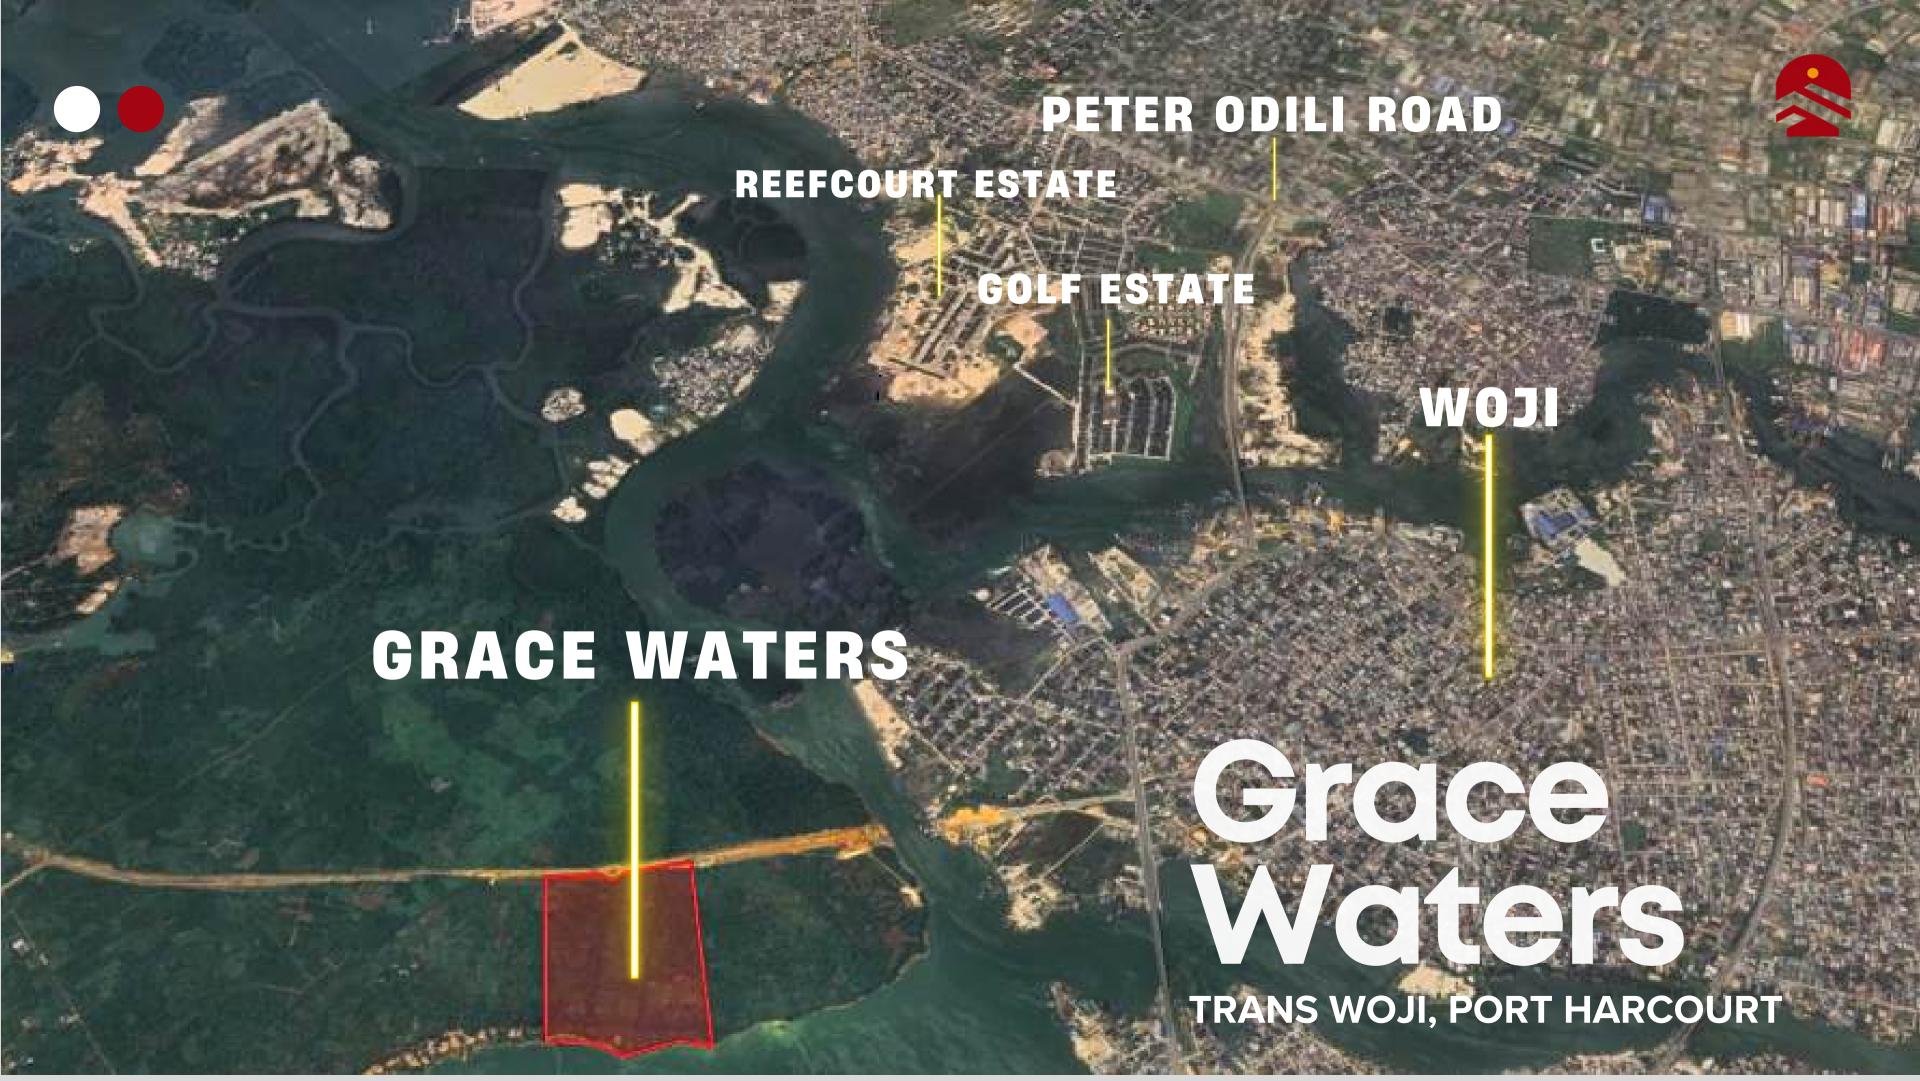

### LOCATION

This Unique property is strategically located and poised to become the most luxurious waterfront property in Nigeria.

Located at Trans-Woji, Off Peter Odili Road, Port-Harcourt. This property has Golf Estate, Odili Road, Woji in its environs.

**O TRANS WOJI, PORT HARCOURT** FREE DOCUMENTATION C OF O

Neigbourhood:

GOLF ESTATE

· PETER ODILI RD.

WOJI

ales@graceonlyestates.com

**O** TRANS WOJI, PORT HARCOURT

FREE DOCUMENTATION C OF O

Neigbourhood:

GOLF ESTATE

. PETER ODILI RD.

WOJI