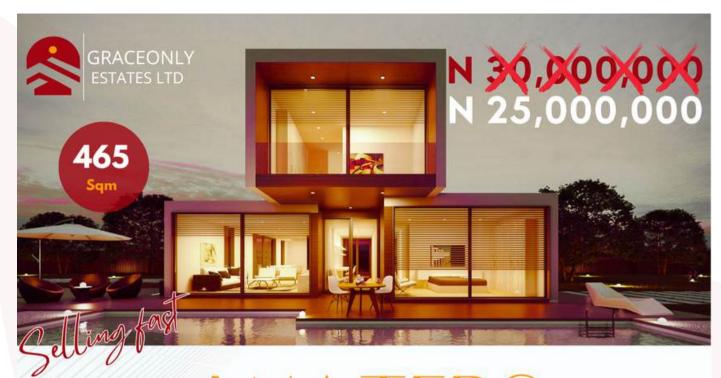

# PROPERTY FORECAST

| Months        | Forecasted Price (NGN) |  |
|---------------|------------------------|--|
| Current Price | 25,000,000             |  |
| 12 Months     | 75,000,000             |  |
| 18 Months     | 125,000,000            |  |
| 36 Months     | 200,000,000            |  |

### **ESTATE FEATURES:**

GRACE

| 1 | 6 MONTHS |      |
|---|----------|------|
| 1 | 6 MONTHS | Allp |
| 1 | 1        | -    |

WATERS OUTRIGHT **3 MONTHS ESTATE** INITIAL 25,000,000 9,000,000 14,000,000 MONTHLY 0 3,500,000 1,750,000 25,000,000 30,000,000 35,000,000 TOTAL