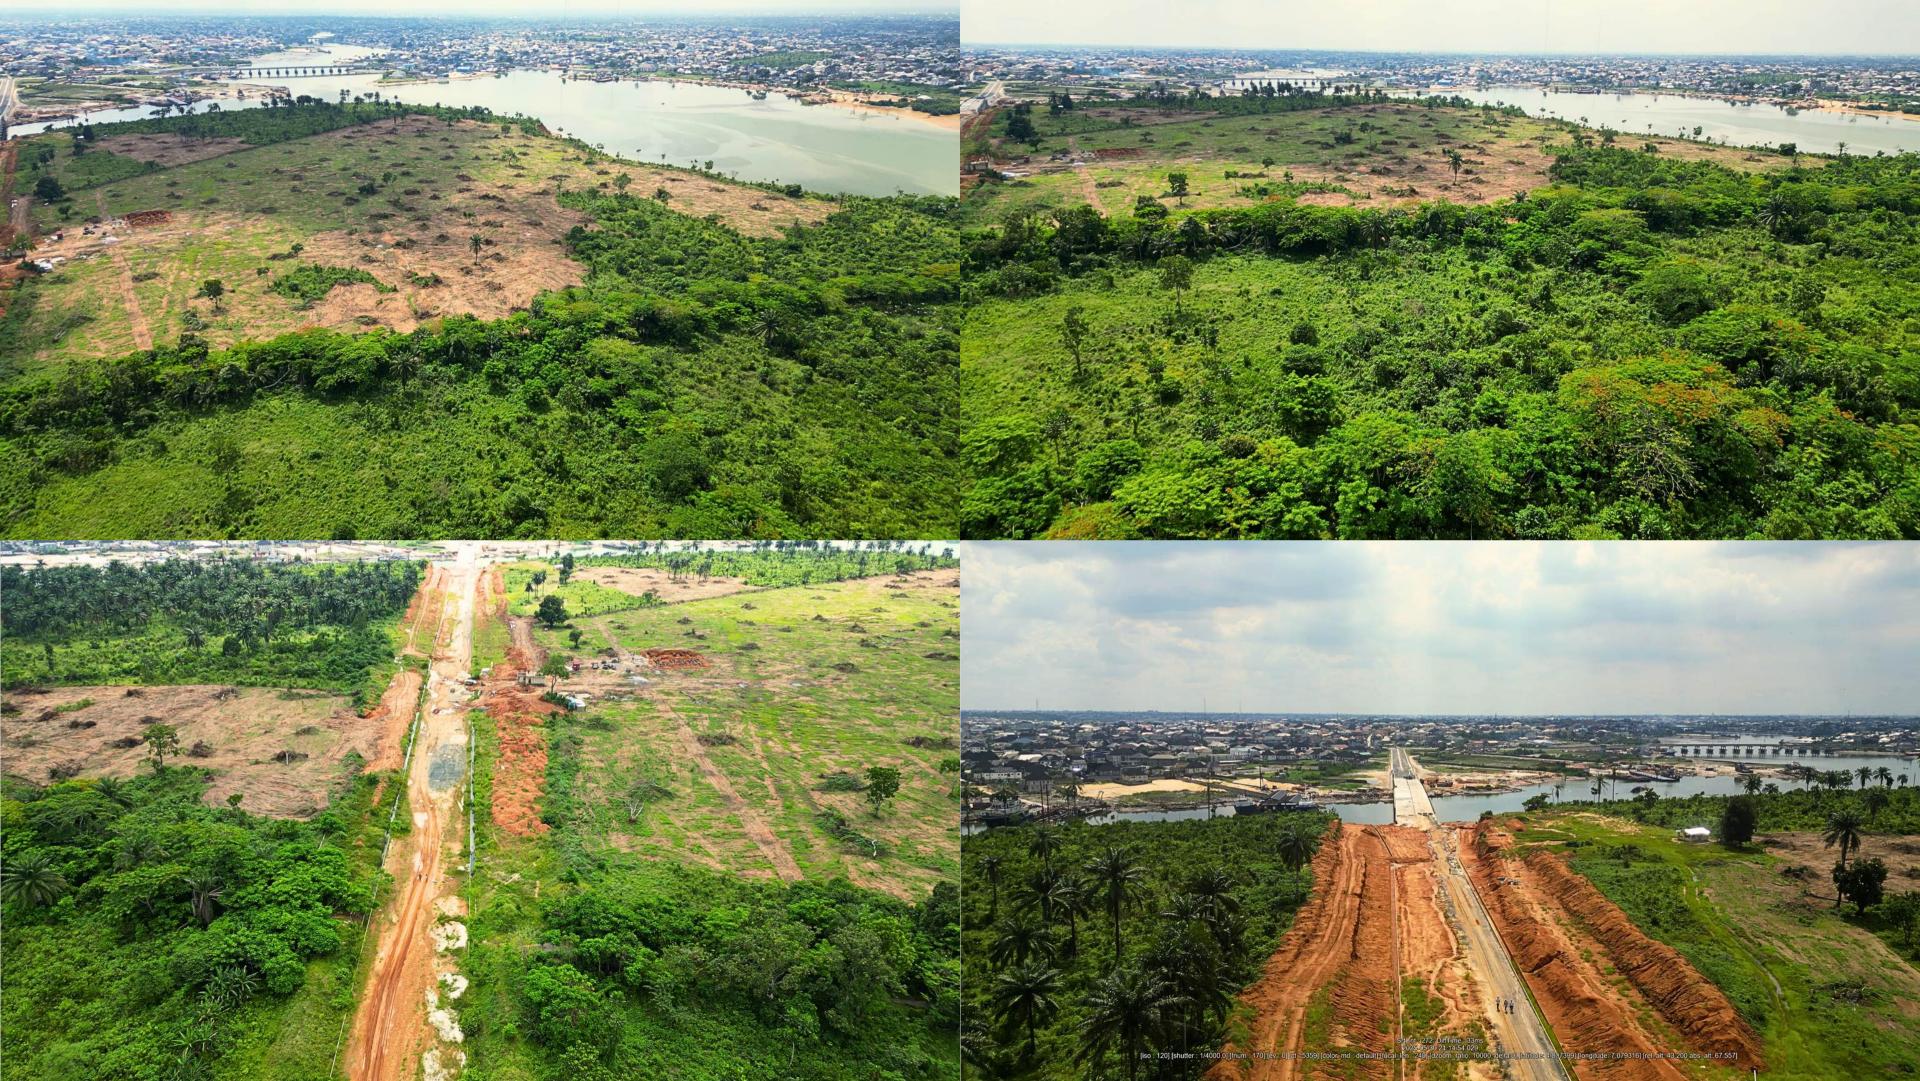

### LOCATION

This Unique property is strategically located and poised to become the most luxurious waterfront property in Nigeria.

Located at Trans-Woji, Off Peter Odili Road, Port-Harcourt. This property has Golf Estate, Odili Road, Woji in its environs.

### **NNPC**

This property spanning over 14 Hectares (over 300 plots), was purchased from the Nigerian National Petroleum Corporation (NNPC), Pension Funds Limited.

We obtained a certificate of Occupancy and all other relevant documents from the NNPC.