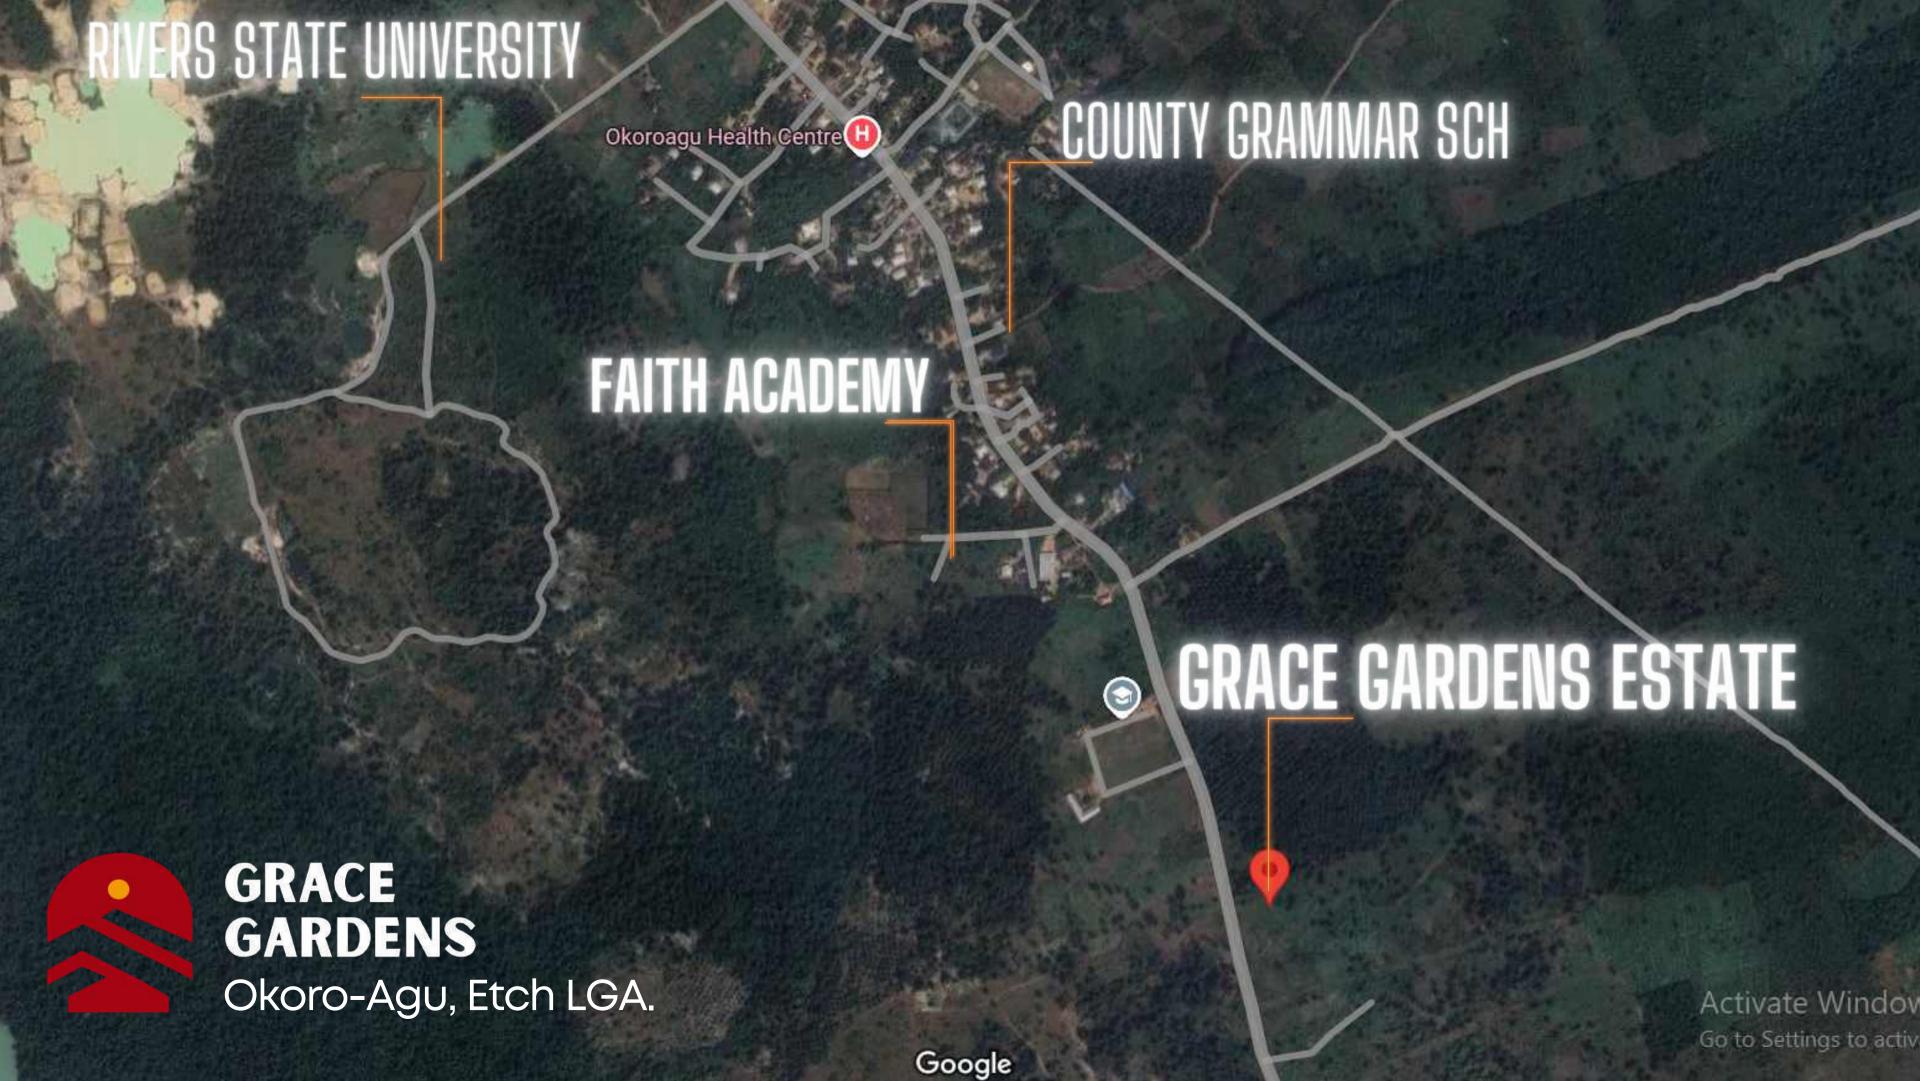

### LOCATION

Welcome to Grace Gardens Estate Where Peace Meets Prosperity. Grace Gardens is a serene, secure, and fast-developing estate located in the heart of the city.

Located at Okoro-Agu in Etche local government area of Rivers State.

### GRACEGARDENS ESTATE

OKORO-AGU, RIVERS STATE

NEIGBOURHOOD: • FAITH ACADEMY • COUNTY GRAMMAR SCHOOL • RIVERS STATE UNIVERSITY OF AGRICULTUR

### GRACEGARDENS ESTATE

OKORO-AGU, RIVERS STATE

NEIGBOURHOOD: • FAITH ACADEMY • COUNTY GRAMMAR SCHOOL • RIVERS STATE UNIVERSITY OF AGRICULTURE