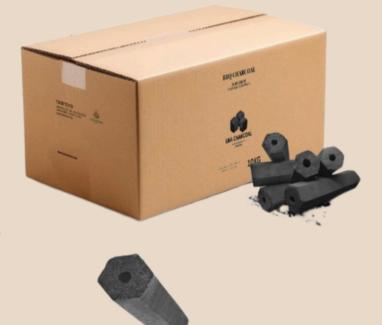

HEXAGONAL BARBEQUE(IN MM)

25 X 25 X 25 110PCS 20 X 50 - 64 PCS/KG 50 X 200 - 24 PCS/KG