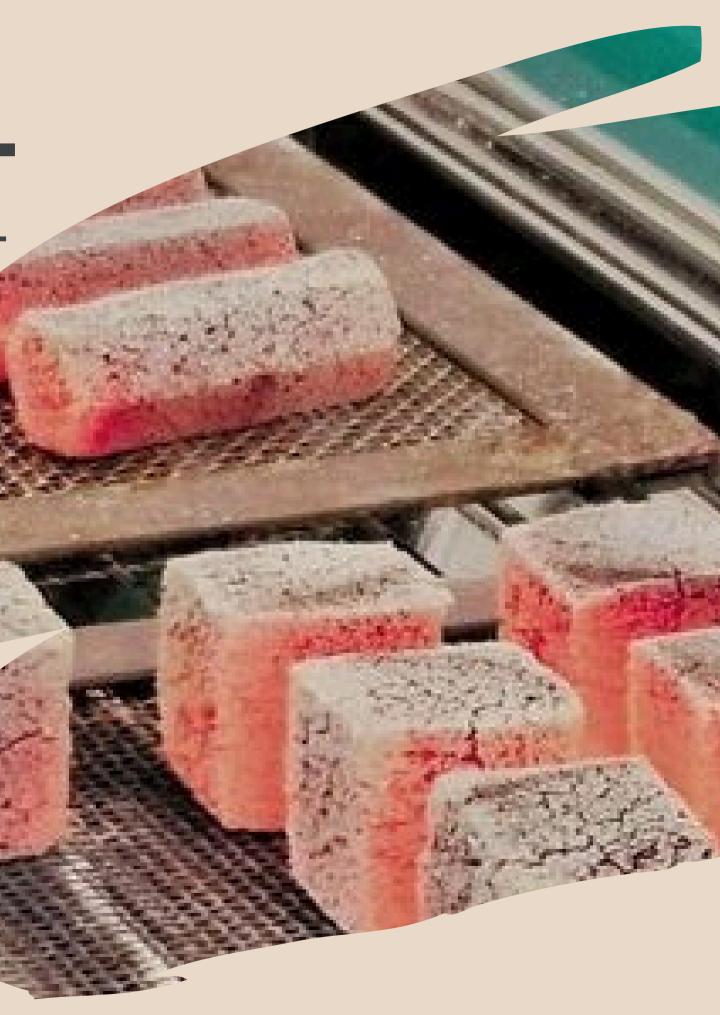

## **CHARCOAL BRIQUETTES**

FLAT (IN MM) 25 X 25 X 25 110PCS 20 X 50 - 64 PCS/KG

FLAT (IN MM) 25 X 25 X 25 - 110 PCS/KG 25 X 25 X 15 - 108 PCS/KG

CUBE (IN MM) 22 X 22 X 22 - 96 PCS/KG 25 X 25 X 25 - 72 PCS/KG 26 X 26 X 26 - 64 PCS/KG 27 X 27 X 27 - 50 PCS/KG

HALF-FINGER (IN MM) 20 X 35 - 94 PCS/KG

FINGER HEXAGON (IN MM)

20 X 35 - 96 PCS/KG 20 X 50 - 64 PCS/KG

.

•

.

We have the capability to manufacture shapes

that align with the buyer's requirements,

whether it be round, cube,

or hexagonal.

SIGMA (IN MM) 26 X36 - 40 PCS/KG

SHAPE AND SIZE OPTIONS We have the flexibility to craft briquettes in a wide range of sizes, from the smallest to the largest.

FINGER CYLINDER (IN MM) 20 X 35 - 96 PCS/KG 20 X 50 - 64 PCS/KG

HEXAGONAL BARBEQUE(IN MM)

25 X 25 X 25 110PCS 20 X 50 - 64 PCS/KG 50 X 200 - 24 PCS/KG