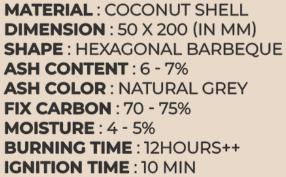

HEXAGONAL BARBEQUE(IN MM)

25 X 25 X 25 110PCS 20 X 50 - 64 PCS/KG 50 X 200 - 24 PCS/KG

**ASH CONTENT** : 6 - 7% **ASH COLOR** : NATURAL GREY **FIX CARBON** : 70 - 75% **MOISTURE** : 4 - 5% **BURNING TIME : 12HOURS++ IGNITION TIME : 10 MIN** 