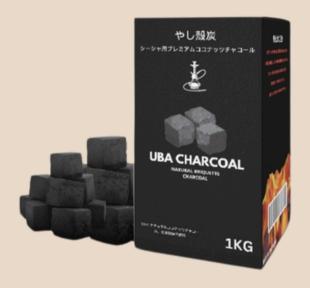

## **SHISHA** CHARCOAL

#### 1 KG

105x80x156mm The size of the box is  $105 \times 80 \times 57$  mm with upper lead closing

States - Carried States and Alex

## **CUSTOM** PACKAGING SIZE 1 KG