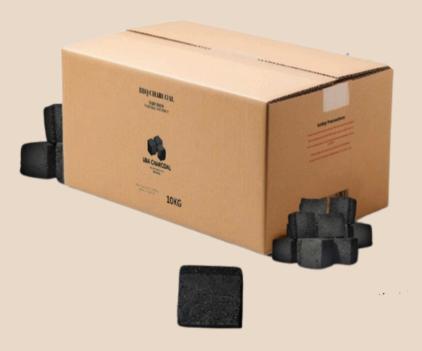

CUBE (IN MM) 22 X 22 X 22 - 96 PCS/KG 25 X 25 X 25 - 72 PCS/KG 26 X 26 X 26 - 64 PCS/KG 27 X 27 X 27 - 50 PCS/KG



HALF-FINGER (IN MM) 20 X 35 - 94 PCS/KG



FINGER HEXAGON (IN MM)

20 X 35 - 96 PCS/KG 20 X 50 - 64 PCS/KG

.

•

.

We have the capability to manufacture shapes

that align with the buyer's requirements,

whether it be round, cube,

or hexagonal.

SIGMA (IN MM) 26 X36 - 40 PCS/KG



SHAPE AND SIZE OPTIONS We have the flexibility to craft briquettes in a wide range of sizes, from the smallest to the largest.





FINGER CYLINDER (IN MM) 20 X 35 - 96 PCS/KG 20 X 50 - 64 PCS/KG



HEXAGONAL BARBEQUE(IN MM)

25 X 25 X 25 110PCS 20 X 50 - 64 PCS/KG 50 X 200 - 24 PCS/KG

## **CHARCOAL SPECIFICATION**

## **SHISHA** CHARCOAL



## HARDWOOD **CHARCOAL**

**BBQ COCONUT CHARCOAL** 



MATERIAL: 100% COCONUT SHELL **DIMENSION**: 25 X 25 (IN MM) SHAPE: CUBE **ASH CONTENT**: 2.0 - 2.3% **ASH COLOR** : NATURAL WHITE **FIX CARBON** : 80% **MOISTURE** : 2 - 4% BURNING TIME : 2HOURS++ **IGNITION TIME : 10 MIN** 

MATERIAL: 100% HARDWOOD **DIMENSION**: 35 X 35 (IN MM) SHAPE: CUBE **ASH CONTENT** : 4 - 5% **ASH COLOR** : NATURAL GREY **FIX CARBON** : 80% **MOISTURE** : 2 - 4% BURNING TIME : 2HOURS++ **IGNITION TIME : 10 MIN** 



**ASH CONTENT** : 6 - 7% **ASH COLOR** : NATURAL GREY **FIX CARBON** : 70 - 75% **MOISTURE** : 4 - 5% **BURNING TIME : 12HOURS++ IGNITION TIME : 10 MIN** 

#### **CHARCOAL BRIQUETTES**









MATERIAL: HARDWOOD **DIMENSION**: 50 X 100 (IN MM) **SHAPE : FINGER HEXAGON ASH CONTENT**: 7% ASH COLOR : CREAM **FIX CARBON** : 75% **MOISTURE** : 5% **BURNIN