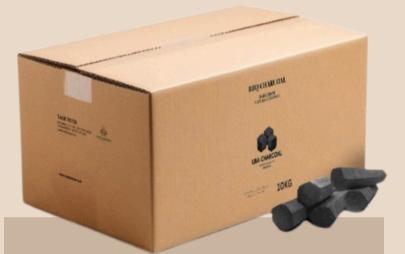

#### 1 KG

105x80x156mm The size of the box is  $105 \times 80 \times 57$  mm with upper lead closing

States - Carried States and Alex

## **CUSTOM** PACKAGING SIZE 1 KG