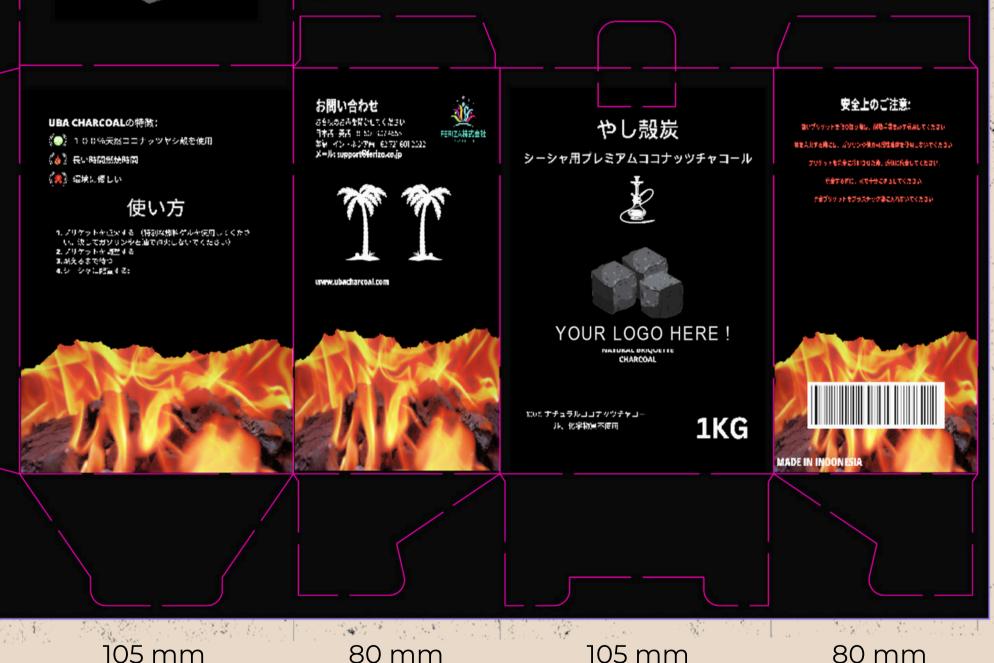

#### 1 KG

105x80x156mm The size of the box is  $105 \times 80 \times 57$  mm with upper lead closing

States - Carried States and Alex

## **CUSTOM** PACKAGING SIZE 1 KG

## **EFULTE BOX MATERIAL**

E-Flute boxes are a type of corrugated cardboard packaging designed to provide strength, durability and protection to various items during shipping and storage.

## **DUPLEX PAPER**

Duplex paper, a popular choice for E-flute case covering material, consists of two layers for a variety of packaging applications, including E-flute boxes.

## **INNER PLASTIC**

After using E-flute and duplex paper for the outer box layer, the final step is to ensure that the product is safe and maintains product quality. We use inner plastic when packing 1 kg of briquette.