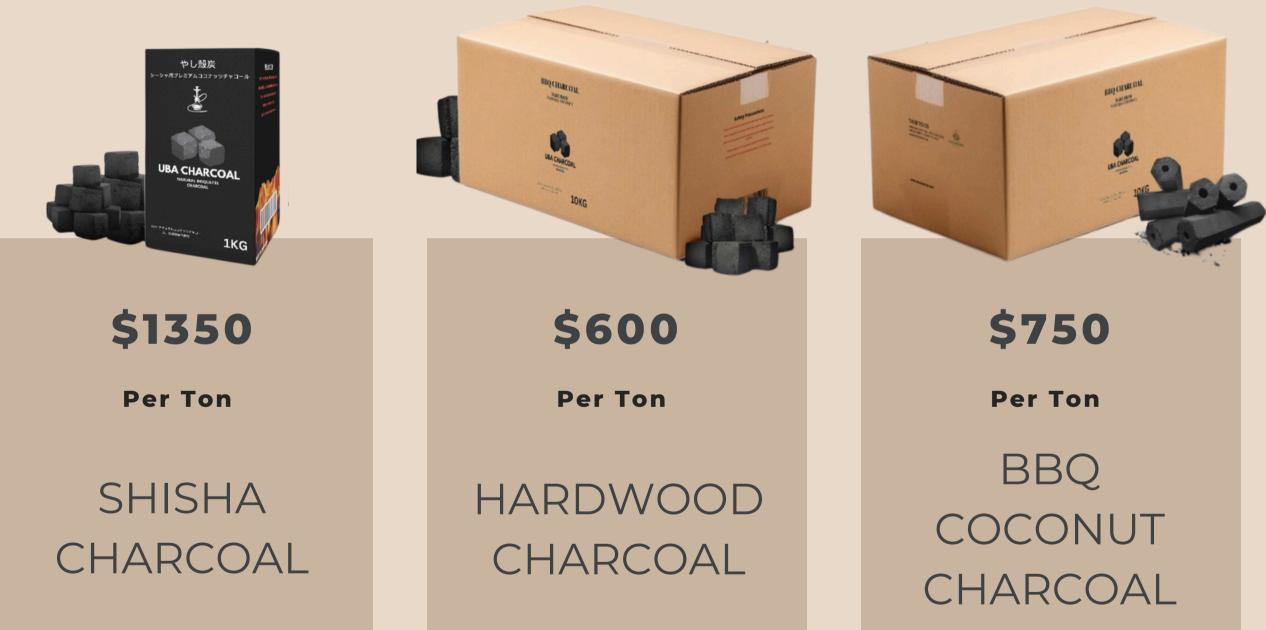

5x80x156mm The size of the box is  $105 \times 80 \times 57$  mm with upper lead closing



States - Carried States and Alex









## **CUSTOM** PACKAGING SIZE 1 KG

## **EFULTE BOX MATERIAL**

E-Flute boxes are a type of corrugated cardboard packaging designed to provide strength, durability and protection to various items during shipping and storage.

## **DUPLEX PAPER**

Duplex paper, a popular choice for E-flute case covering material, consists of two layers for a variety of packaging applications, including E-flute boxes.

## **INNER PLASTIC**

After using E-flute and duplex paper for the outer box layer, the final step is to ensure that the product is safe and maintains product quality. We use inner plastic when packing 1 kg of briquette.

# PRICELIST

## **CHARCOAL BRIQUETTES**



## BBQ HARDWOOD CHARCOAL

Per Ton





## Coconut Charcoal Briquettes WHY CHOOSE **OUR PRODUCT** CHARCOAL PRODUCT

Our primary focus is on manufacturing top quality briquettes precisely match the specifications, shapes, and sizes requested by buyers

Costumer satisfaction is our utmost priority and we are dedicated to discussing and tailoring our products to meet each buyer's specific needs.

Our team consists of dedicated professionals who are experts in their respective fields, committed to assisting all our buyers

We have established robust supplier connections in Indonesia, capable of producing up to 500 tons/month.





darby



Our Partner Factory Lampung - Indonesia Our Office Bogor - Indonesia

+62 812 7404 2255



www.darby.co.id



# THANK YOU FOR YOUR ATTENTION

Collaborate w