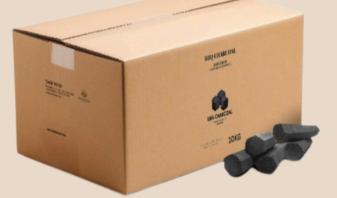

HEXAGONAL BARBEQUE(IN MM)

25 X 25 X 25 110PCS 20 X 50 - 64 PCS/KG 50 X 200 - 24 PCS/KG