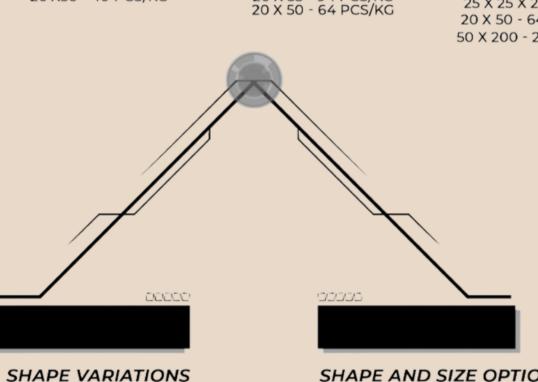

HALF-FINGER (IN MM) 20 X 35 - 94 PCS/KG

FINGER HEXAGON (IN MM)

20 X 35 - 96 PCS/KG 20 X 50 - 64 PCS/KG

.

•

.

We have the capability to manufacture shapes

that align with the buyer's requirements,

whether it be round, cube,

or hexagonal.

SIGMA (IN MM) 26 X36 - 40 PCS/KG

SHAPE AND SIZE OPTIONS We have the flexibility to craft briquettes in a wide range of sizes, from the smallest to the largest.

FINGER CYLINDER (IN MM) 20 X 35 - 96 PCS/KG 20 X 50 - 64 PCS/KG