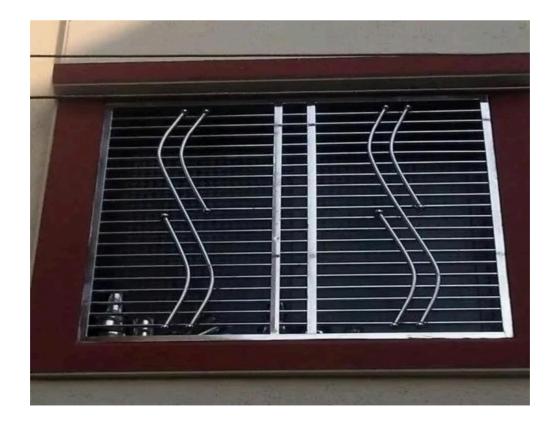

#### GEETHA ENGINEERING AND FABRICATION WORKS

Services Offered by Geetha Engineering and Fabrication Works

I. MS Grill Manufacturing:





## 2. Gate Fabrication:









3. Roofing Sheet Installation:









4. Rolling Shutter Production:









## 5. Steel Window Fabrication:









#### 6. Stainless Steel (SS) Works:









ALL TYPE OF SS WORKS AVAILABLE













# "ALL KINDS OF CUSTOM WORK DONE HERE"

ABOUT US

- PROPRIETOR MR. KARTHIKEYAN
- CONTACT 9360425970
- WH. CONTACT 9787180751
- MAIL ID geethafabricationworks2015@gmail.com

ADDRESS: No.45/2, Mettupalayam Road, Pathukannu, Koodapakkam, Puducherry-605502

LOCATION LINK: https://maps.app.goo.gl/4BMs9HXhbMmEuws98?g\_st=awb