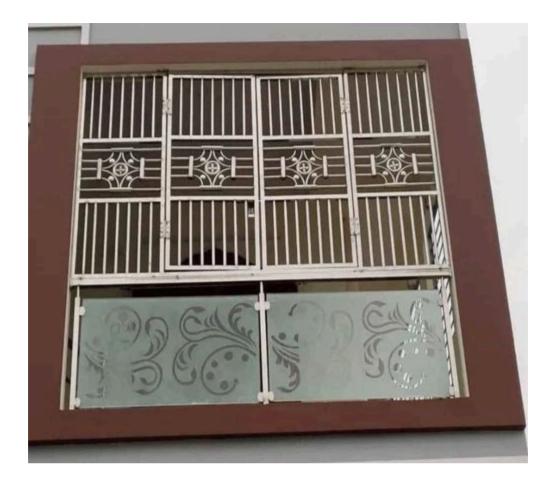

#### GEETHA ENGINEERING AND FABRICATION WORKS

Services Offered by Geetha Engineering and Fabrication Works

I. MS Grill Manufacturing:





## 2. Gate Fabrication:









3. Roofing Sheet Installation:









4. Rolling Shutter Production:









## 5. Steel Window Fabrication:









#### 6. Stainless Steel (SS) Works:









ALL TYPE OF SS WORKS AVAILABLE













# "ALL KINDS OF CUSTOM WORK DONE HERE"

ABOUT US

- PROPRIETOR MR. KARTHIKEYAN
- CONTACT 9360425970
- WH. CONTACT 9787180751
- MAIL ID geethafabricationworks2015@gmail.com

ADDRESS: No.45/2, Mettupalayam Road, Pathukannu, Koodapakkam, Puducherry-605502

LOCATION LINK: https://maps.app.goo.gl/4BMs9HXhbMmEuws98?g\_st=awb