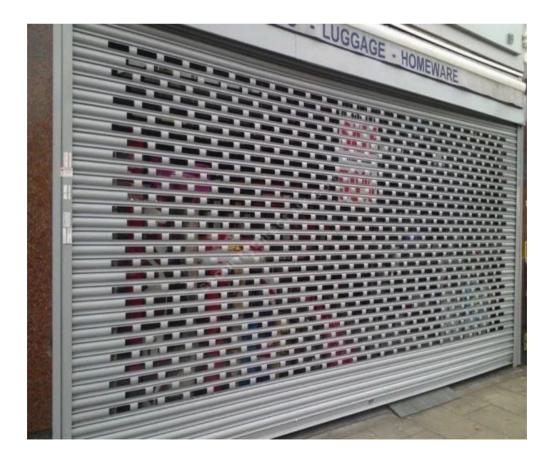

## 2. Gate Fabrication:

3. Roofing Sheet Installation:

4. Rolling Shutter Production: