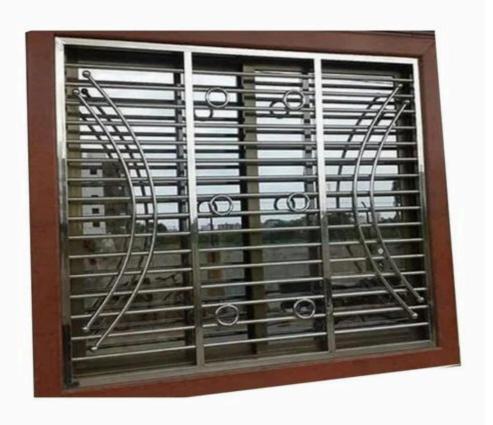

#### GEETHA ENGINEERING AND FABRICATION WORKS

Services Offered by Geetha Engineering and Fabrication Works

I. MS Grill Manufacturing:





## 2. Gate Fabrication:









3. Roofing Sheet Installation:









4. Rolling Shutter Production:









## 5. Steel Window Fabrication:









#### 6. Stainless Steel (SS) Works:









ALL TYPE OF SS WORKS AVAILABLE













# "ALL KINDS OF CUSTOM WORK DONE HERE"

ABOUT US

- PROPRIETOR MR. KARTHIKEYAN
- CONTACT 9360425970
- WH. CONTACT 9787180751
- MAIL ID geethafabricationworks2015@gmail.com

ADDRESS: No.45/2, Mettupalayam Road, Pathukannu, Koodapakkam, Puducherry-605502

LOCATION LINK: https://maps.app.goo.gl/4BMs9HXhbMmEuws98?g\_st=awb