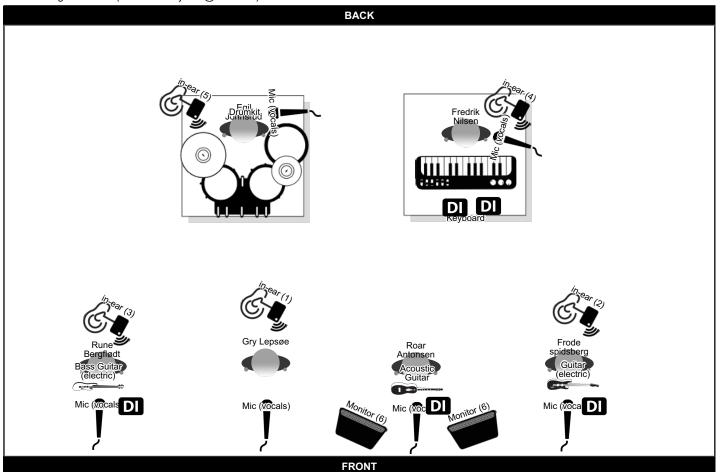

### Line Up

| op              |                                      |
|-----------------|--------------------------------------|
| Name            | Instrument                           |
| Roar Antonsen   | Mic (vocals), Acoustic Guitar        |
| Rune Bergflødt  | Mic (vocals), Bass Guitar (electric) |
| Gry Lepsøe      | Mic (vocals)                         |
| Frode spidsberg | Mic (vocals), Guitar (electric)      |
| Egil Johnsrud   | Drumkit, Mic (vocals)                |
| Fredrik Nilsen  | Keyboard, Mic (vocals)               |

### **Channel list**

|    | Band Member     | Instrument | Mic / DI    | Insert |
|----|-----------------|------------|-------------|--------|
| 1  | Roar Antonsen   | Vokal      | Mic Trådløs |        |
| 2  | Gry Lepsøe      | Vokal      | Mic Trådløs |        |
| 3  | Egil Johnsrud   | Vokal      | Mic         |        |
| 4  | Frode spidsberg | Vokal      | Mic         |        |
| 5  | Fredrik Nilsen  | Vokal      | Mic         |        |
| 6  | Rune Bergflødt  | Vokal      | Mic         |        |
| 7  | Fredrik Nilsen  | Keyboard   | DIL         |        |
| 8  | Fredrik Nilsen  | Keyboard   | DIR         |        |
| 9  | Frode spidsberg | El Git     | DI          |        |
| 10 | Roar Antonsen   | Acoust git | DI          |        |
| 11 | Rune Bergflødt  | Bass       | DI          |        |
| 12 | Egil Johnsrud   | Basstromme | Mic         |        |
| 13 | Egil Johnsrud   | Skarp      | Mic         |        |
| 14 | Egil Johnsrud   | Hi-hatt    | Mic         |        |
| 15 | Egil Johnsrud   | Tam 1      | Mic         |        |
| 16 | Egil Johnsrud   | Tam 2      | Mic         |        |
| 17 | Egil Johnsrud   | Overhead   | Mic L       |        |
| 18 | Egil Johnsrud   | Overhead   | Mic R       |        |