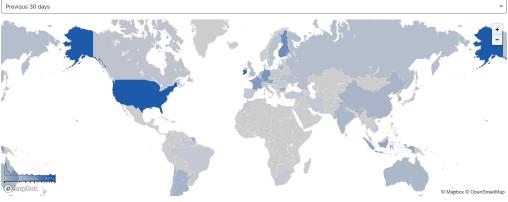

# Web Traffic Requests by Country

| Top Traffic Countries / Regions<br>Previous 30 days |         |
|-----------------------------------------------------|---------|
| Country / Region                                    | Traffic |
| United States                                       | 5,774   |
| Singapore                                           | 4,719   |
| Ireland                                             | 4,641   |
| Brunei Darussalam                                   | 2,668   |
| Finland                                             | 1,654   |
| Help▶                                               |         |