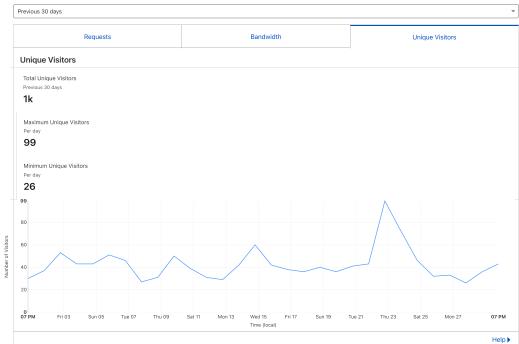

## **HTTP Traffic**

Review incoming  $\underline{\mathsf{HTTP}}$  traffic  $\square$  for uberdigi.com. Only includes traffic for  $\underline{\mathsf{proxied}}$   $\square$  hostnames.