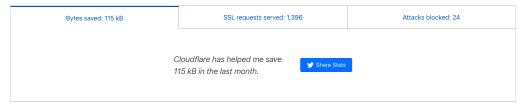

pgrading to Pro also gives you access to the Cloudflare WAF, more advanced bot mitigation, and Lossless Image Optimization.

#### Web Traffic



# Web Traffic Requests by Country



| Top Traffic Countries / Regions<br>Previous 30 days |         |
|-----------------------------------------------------|---------|
| Country / Region                                    | Traffic |
| United States                                       | 5,774   |
| Singapore                                           | 4,719   |
| Ireland                                             | 4,641   |
| Brunei Darussalam                                   | 2,668   |
| Finland                                             | 1,654   |
| Help▶                                               |         |

#### Share Your Stats