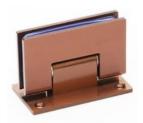

#### **Rose Gold Finish**

Brand: BATHSY.

Material: Stainless Steel 304

Grade.

Warranty: 10 YEARS

650/-