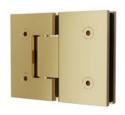

#### **Gold Finish**

Brand: BATHSY.

Material: Stainless Steel 304

Grade.

Warranty: 10 YEARS

650/-