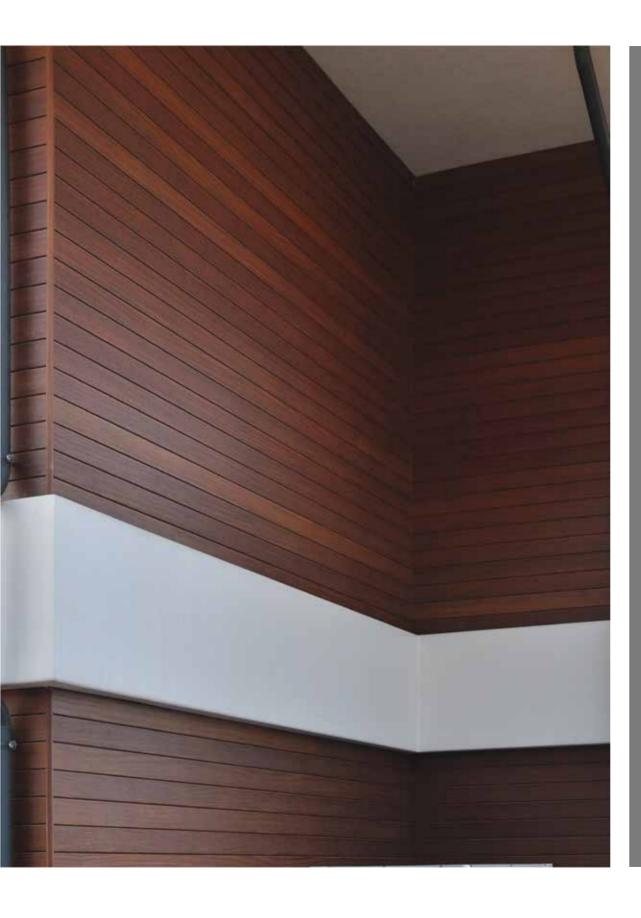

# \_TECHNOWOOD'S ADVANTAGES

100% Natural wood veneer.

A2 Class Fire Resistance certificate

3 Dimensional Varnish cleanses itself in the rain, it does not lose its natural wood looking

Doesn't bend, doesn't lose stability and doesn't crack with the ageeing project. Doesn't generate insects and fungi. It's not toxic Hight resistance against the most compelling conditions. Long periods between maintenance. Easy and fast to maintain Low maintenance cost.

TECHNOWOOD SYSTEMS

FACADE AND CEILING SYSTEMS