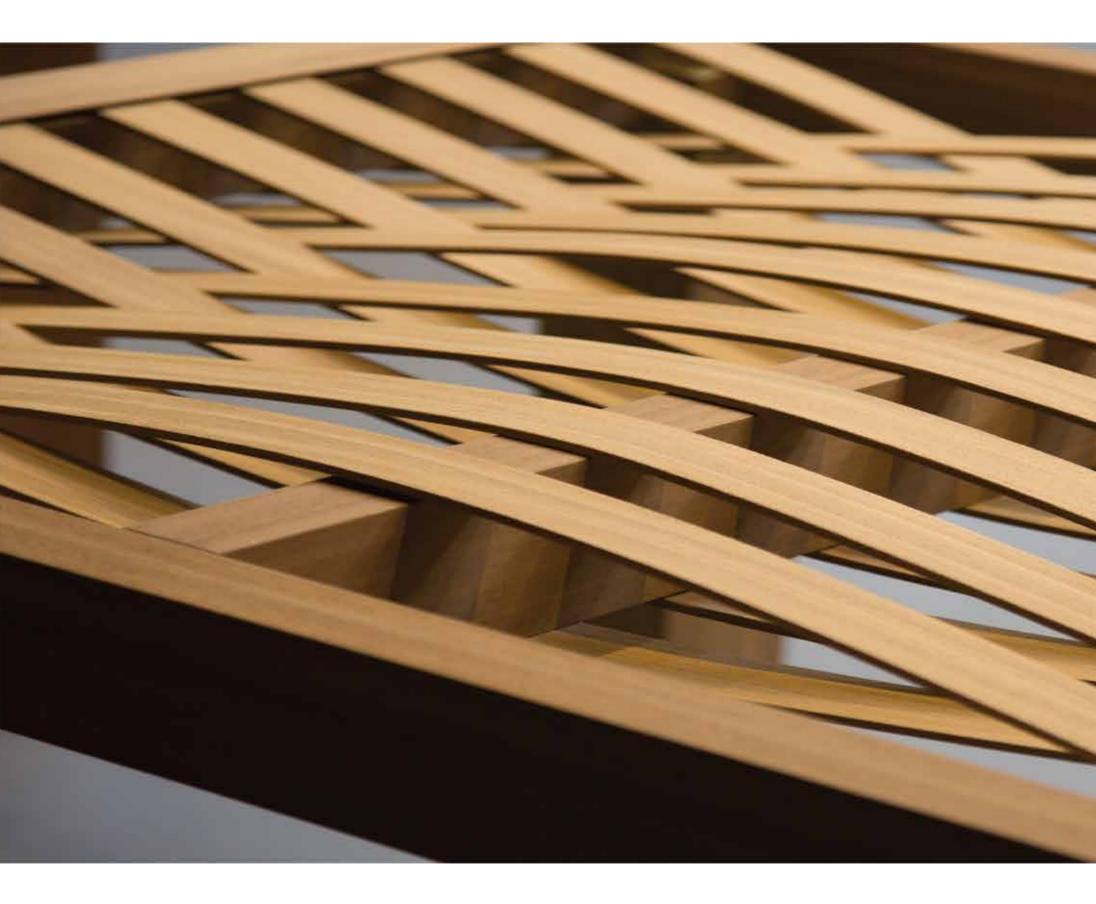

By overcoming the problem of the dificulty to find a single piece of wood with over 4 meters long, which is the greatest challenge of the designers, through capacity of producing single pieces of Technowood products up to 12 meters long, we are creating a unparallel freedom of design freedom and at the same time we have eliminated aesthetic concerns with our hidden fixation systems.

# \_TECHNOWOOD'S ADVANTAGES

100% Natural wood veneer.

A2 Class Fire Resistance certificate

3 Dimensional Varnish cleanses itself in the rain, it does not lose its natural wood looking

Doesn't bend, doesn't lose stability and doesn't crack with the ageeing project. Doesn't generate insects and fungi. It's not toxic Hight resistance against the most compelling conditions. Long periods between maintenance. Easy and fast to maintain Low maintenance cost.