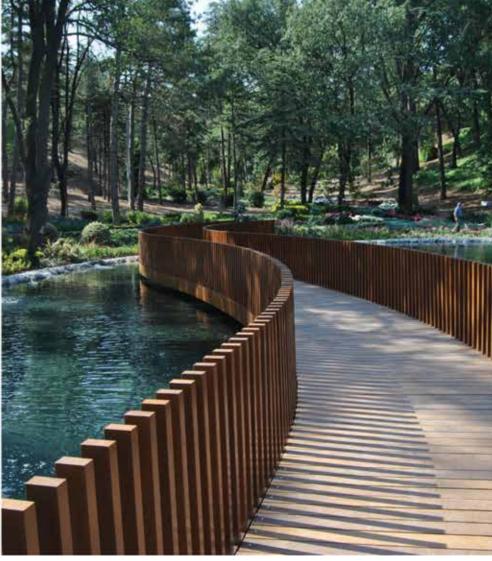

# \_TECHNOWOOD'S ADVANTAGES

100% Natural wood veneer.

A2 Class Fire Resistance certificate

3 Dimensional Varnish cleanses itself in the rain, it does not lose its natural wood looking

Doesn't bend, doesn't lose stability and doesn't crack with the ageeing project. Doesn't generate insects and fungi. It's not toxic Hight resistance against the most compelling conditions. Long periods between maintenance. Easy and fast to maintain Low maintenance cost.