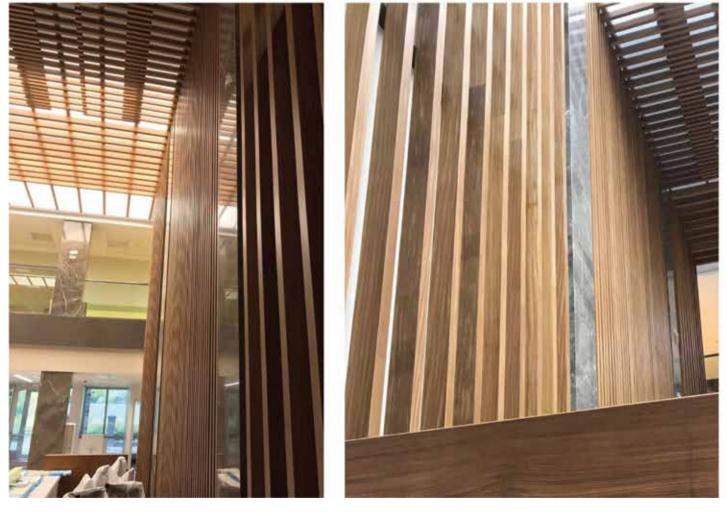

# \_TECHNOWOOD'S ADVANTAGES

100% Natural wood veneer.

A2 Class Fire Resistance certificate

3 Dimensional Varnish cleanses itself in the rain, it does not lose its natural wood looking

Doesn't bend, doesn't lose stability and doesn't crack with the ageeing project. Doesn't generate insects and fungi. It's not toxic Hight resistance against the most compelling conditions. Long periods between maintenance. Easy and fast to maintain Low maintenance cost.