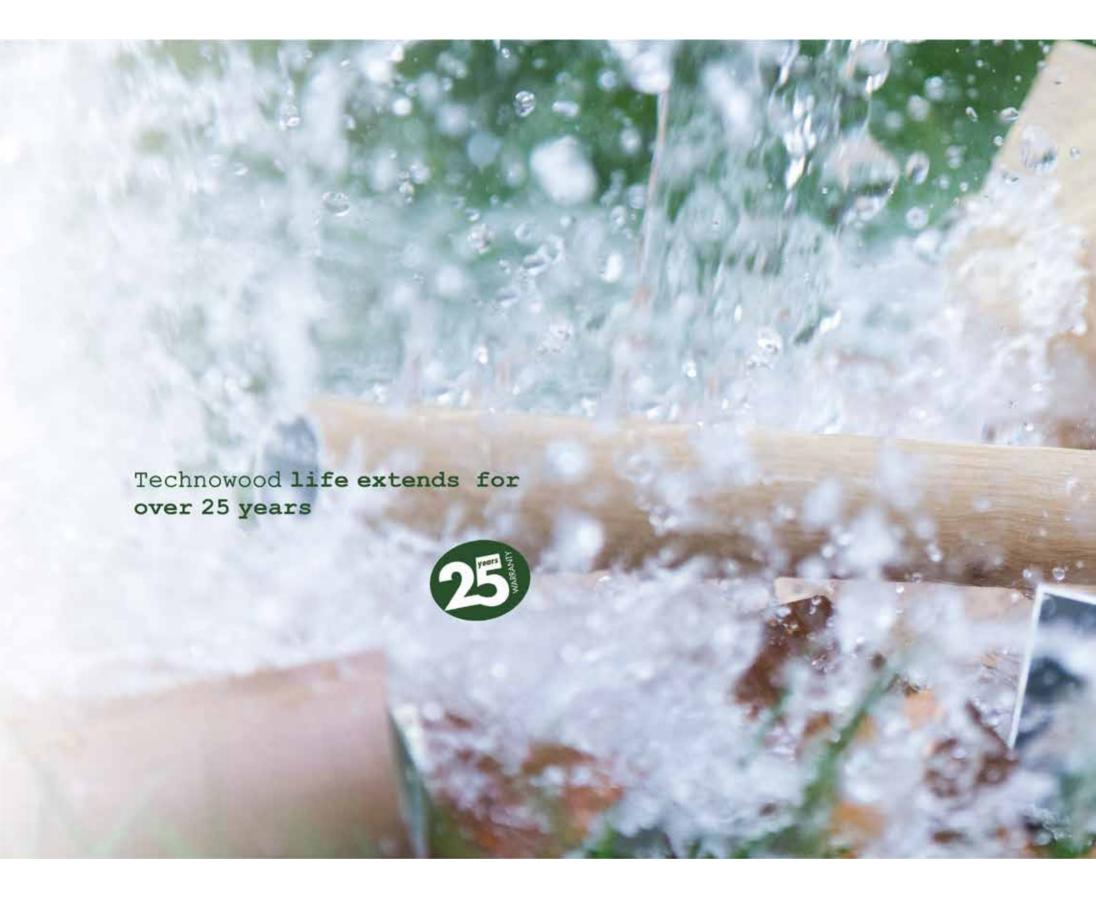

At Technowood we do our part allowing costumers to enjoy the utter beauty of natural wood but cutting 98% less trees and making the 2% we use last longer than any solid wood would ever last

FSC COUNCIL

# \_TECHNOWOOD'S ADVANTAGES

100% Natural wood veneer.

A2 Class Fire Resistance certificate

3 Dimensional Varnish cleanses itself in the rain, it does not lose its natural wood looking

Doesn't bend, doesn't lose stability and doesn't crack with the ageeing project. Doesn't generate insects and fungi. It's not toxic Hight resistance against the most compelling conditions. Long periods between maintenance. Easy and fast to maintain Low maintenance cost.