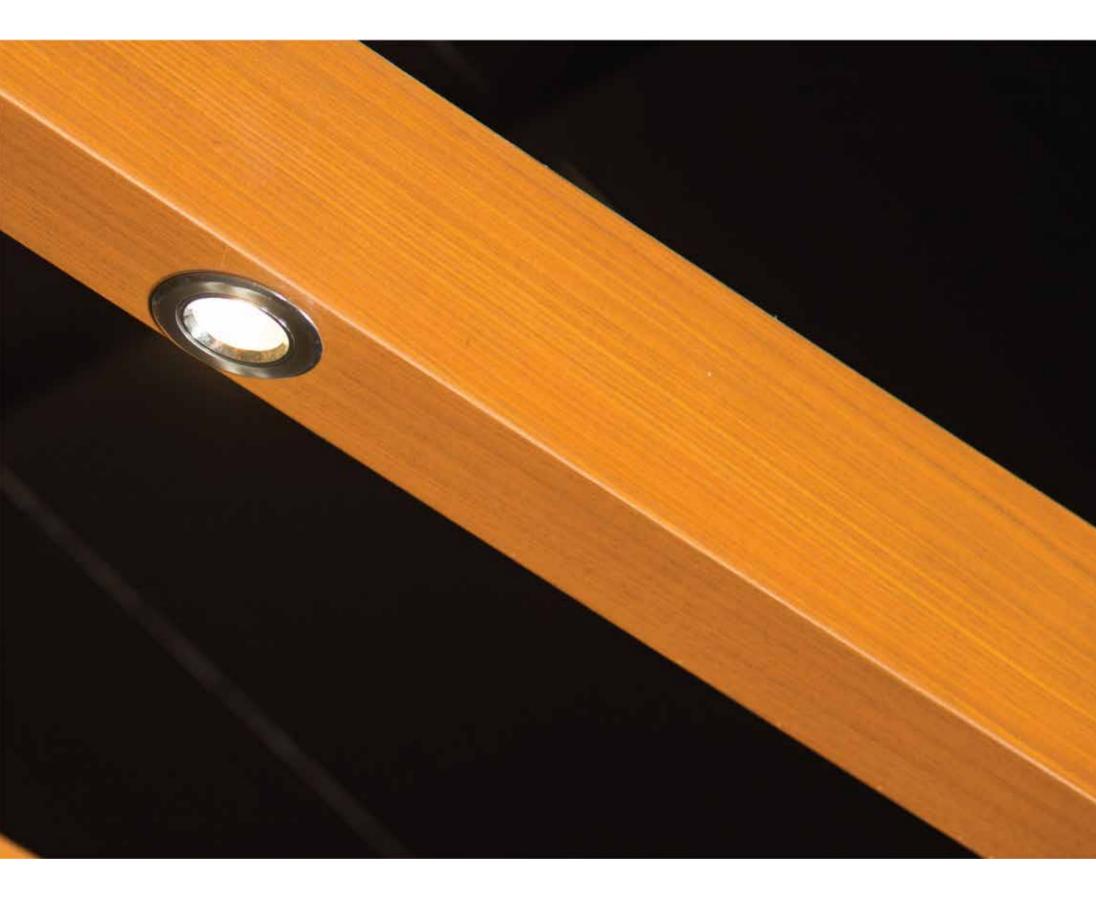

# \_TECHNOWOOD'S ADVANTAGES

100% Natural wood veneer.

A2 Class Fire Resistance certificate

3 Dimensional Varnish cleanses itself in the rain, it does not lose its natural wood looking

Doesn't bend, doesn't lose stability and doesn't crack with the ageeing project. Doesn't generate insects and fungi. It's not toxic Hight resistance against the most compelling conditions. Long periods between maintenance. Easy and fast to maintain Low maintenance cost.