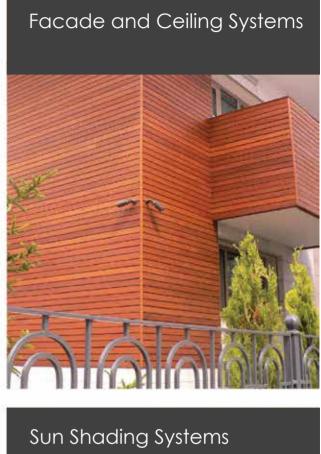

e special part about Technowood , which is prepared by the worldwide known documentary channel , Discovery Channel , by scanning the Qr code.











# COUNTRIES, DIFFERENT CITIES, We have naturalized 10 812.000 m² of living space.



We have saved more than 24.000 trees from being cut down



# \_TECHNOWOOD'S ADVANTAGES

100% Natural wood veneer.

A2 Class Fire Resistance certificate

3 Dimensional Varnish cleanses itself in the rain, it does not lose its natural wood looking





Doesn't bend, doesn't lose stability and doesn't crack with the ageeing project. Doesn't generate insects and fungi. It's not toxic Hight resistance against the most compelling conditions. Long periods between maintenance. Easy and fast to maintain Low maintenance cost.



















TECHNOWOOD SYSTEMS





















FACADE AND CEILING SYSTEMS









## PRIVATE VILLA 2014

Architecture Firm Izgin Duru Architecture

Istanbul - Beykoz











# HOTEL SHERATON GRAND 2013

Architecture Firm Iki Dizayn - Murat Kader

Construction Firm Adali Holding

Adana



### AKASYA C PARCEL 2013

Architecture Firm Evrenol Architecture

Construction Firm Sinpaş - Akkök Group

Acıbadem - İstanbul















ADRES YALIKAVAK 2014

Architecture Firm Gõkhan Aksoy

Construction Firm M2 Tourism Hotel

Construction Yalikavak - Bodrum







### ACUN MEDIA 2014

Architecture Firm Ömer Faruk Demirel

Construction Firm Acun Media

İstanbul



### ACIBADEM HOSPITAL 2011

Architecture Firm Metex Architecture

Construction Firm Acibadem Project Management

Oran - Ankara













Architecture Firm Brigi