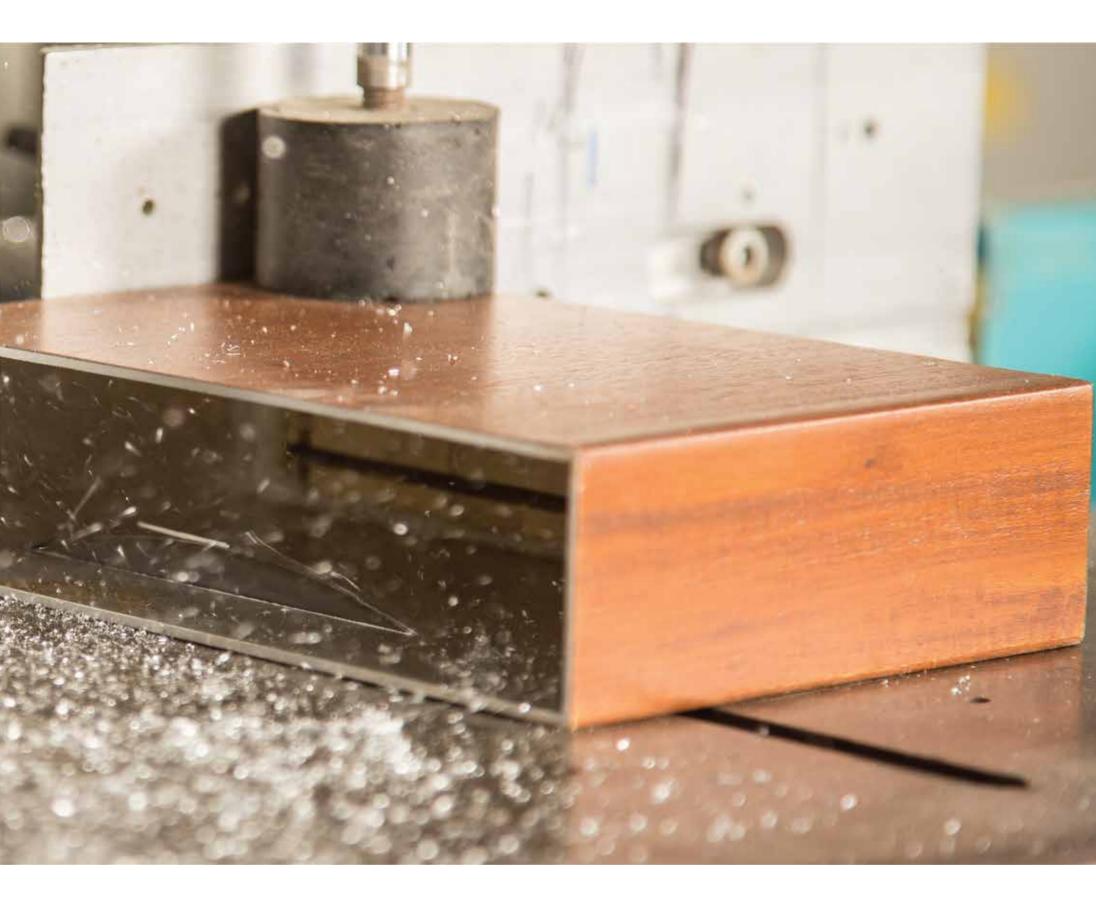

# \_WHAT IS TECHNOWOOD?

Technowood has a range of products that uses several types of natural wood to coat materials strongly resistant to compelling external weather and climate conditions like aluminium profile and sheets and GRP glass fibre reinforced polyester profiles and sheets.

# -MHA LECHNOMOODS

Technowood has a range of products that uses several types of natural wood to coat materials strongly resistant to compelling external weather and climate conditions like aluminium profile and sheets and GRP glass fibre reinforced polyester profiles and sheets.

By overcoming the problem of the dificulty to find a single piece of wood with over 4 meters long, which is the greatest challenge of the designers, through capacity of producing single pieces of Technowood products up to 12 meters long, we are creating a unparallel freedom of design freedom and at the same time we have eliminated aesthetic concerns with our hidden fixation systems.