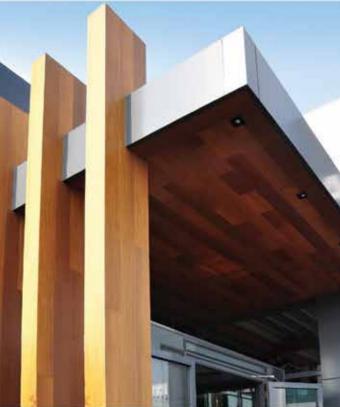

# \_TECHNOWOOD'S ADVANTAGES

100% Natural wood veneer.

A2 Class Fire Resistance certificate

3 Dimensional Varnish cleanses itself in the rain, it does not lose its natural wood looking

Doesn't bend, doesn't lose stability and doesn't crack with the ageeing project. Doesn't generate insects and fungi. It's not toxic Hight resistance against the most compelling conditions. Long periods between maintenance. Easy and fast to maintain Low maintenance cost.

TECHNOWOOD SYSTEMS

FACADE AND CEILING SYSTEMS