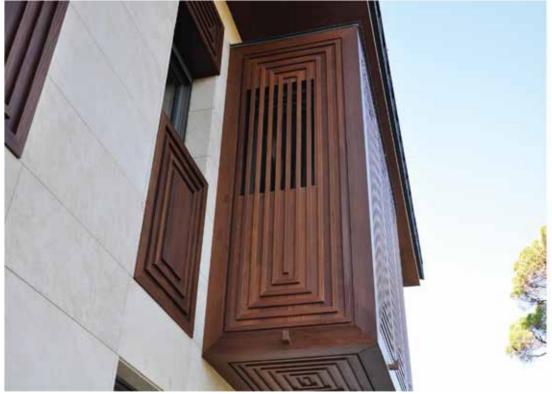

By overcoming the problem of the dificulty to find a single piece of wood with over 4 meters long, which is the greatest challenge of the designers, through capacity of producing single pieces of Technowood products up to 12 meters long, we are creating a unparallel freedom of design freedom and at the same time we have eliminated aesthetic concerns with our hidden fixation systems.

# \_TECHNOWOOD'S ADVANTAGES

100% Natural wood veneer.

A2 Class Fire Resistance certificate

3 Dimensional Varnish cleanses itself in the rain, it does not lose its natural wood looking

Doesn't bend, doesn't lose stability and doesn't crack with the ageeing project. Doesn't generate insects and fungi. It's not toxic Hight resistance against the most compelling conditions. Long periods between maintenance. Easy and fast to maintain Low maintenance cost.