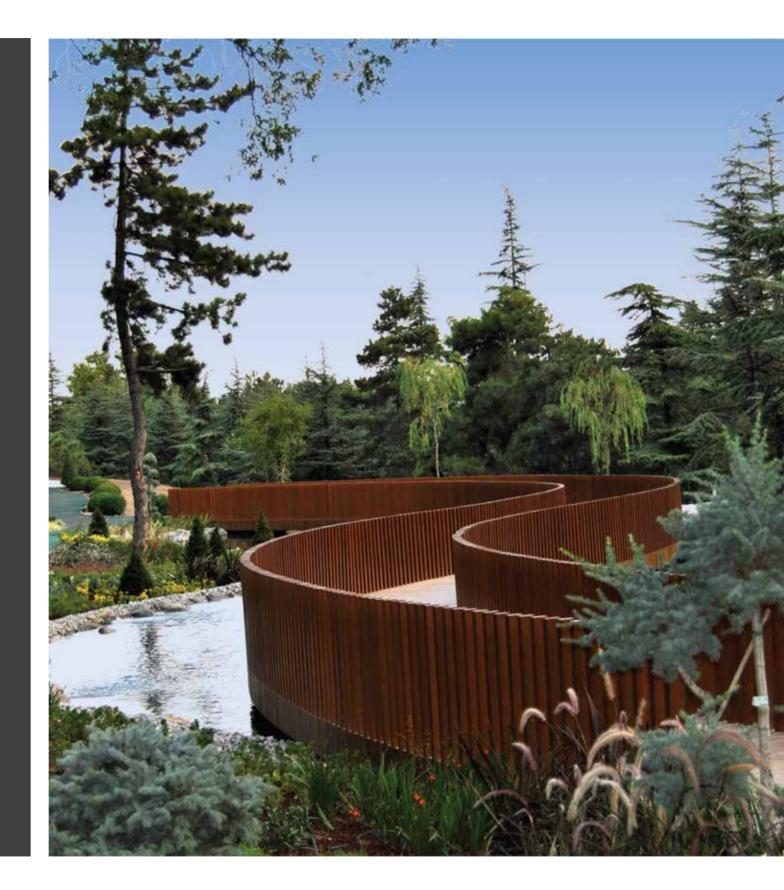

# \_TECHNOWOOD'S ADVANTAGES

100% Natural wood veneer.

A2 Class Fire Resistance certificate

3 Dimensional Varnish cleanses itself in the rain, it does not lose its natural wood looking

Doesn't bend, doesn't lose stability and doesn't crack with the ageeing project. Doesn't generate insects and fungi. It's not toxic Hight resistance against the most compelling conditions. Long periods between maintenance. Easy and fast to maintain Low maintenance cost.