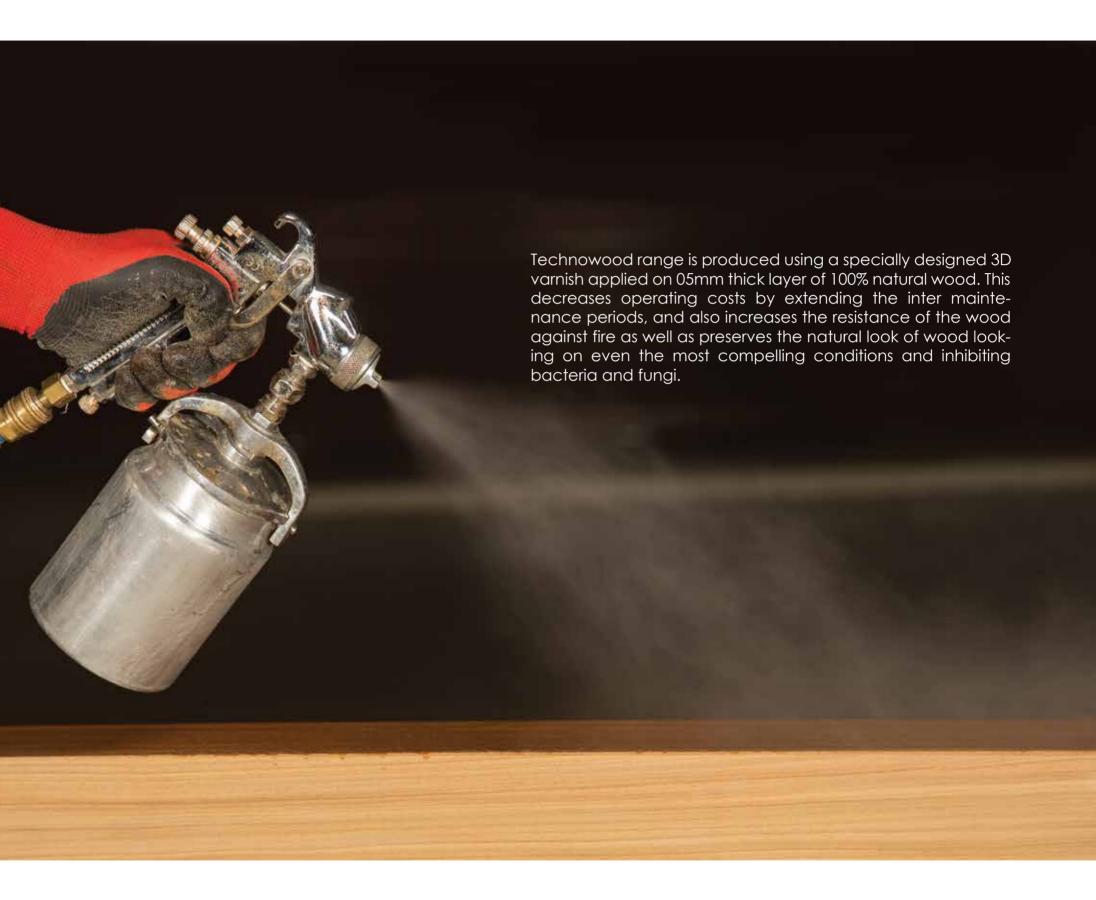

# \_TECHNOWOOD'S ADVANTAGES

100% Natural wood veneer.

A2 Class Fire Resistance certificate

3 Dimensional Varnish cleanses itself in the rain, it does not lose its natural wood looking

Doesn't bend, doesn't lose stability and doesn't crack with the ageeing project. Doesn't generate insects and fungi. It's not toxic Hight resistance against the most compelling conditions. Long periods between maintenance. Easy and fast to maintain Low maintenance cost.