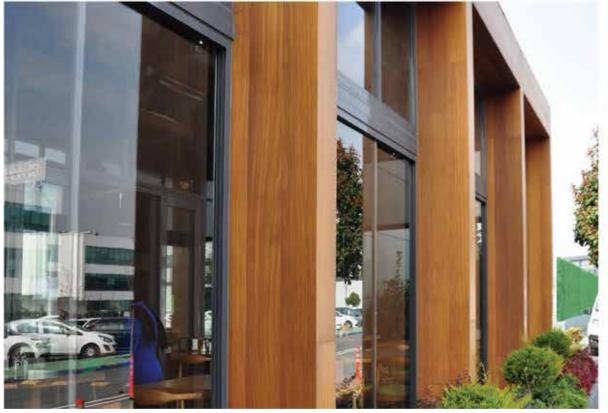

# \_TECHNOWOOD'S ADVANTAGES

100% Natural wood veneer.

A2 Class Fire Resistance certificate

3 Dimensional Varnish cleanses itself in the rain, it does not lose its natural wood looking

Doesn't bend, doesn't lose stability and doesn't crack with the ageeing project. Doesn't generate insects and fungi. It's not toxic Hight resistance against the most compelling conditions. Long periods between maintenance. Easy and fast to maintain Low maintenance cost.

TECHNOWOOD SYSTEMS

FACADE AND CEILING SYSTEMS