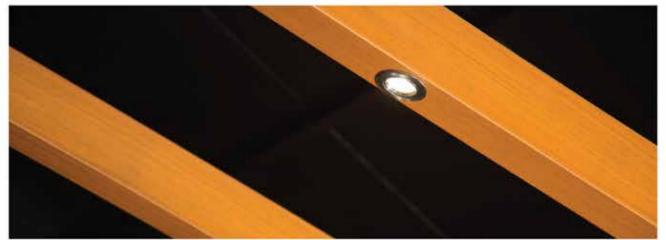

By overcoming the problem of the dificulty to find a single piece of wood with over 4 meters long, which is the greatest challenge of the designers, through capacity of producing single pieces of Technowood products up to 12 meters long, we are creating a unparallel freedom of design freedom and at the same time we have eliminated aesthetic concerns with our hidden fixation systems.

# \_TECHNOWOOD'S ADVANTAGES

100% Natural wood veneer.

A2 Class Fire Resistance certificate

3 Dimensional Varnish cleanses itself in the rain, it does not lose its natural wood looking

Doesn't bend, doesn't lose stability and doesn't crack with the ageeing project. Doesn't generate insects and fungi. It's not toxic Hight resistance against the most compelling conditions. Long periods between maintenance. Easy and fast to maintain Low maintenance cost.