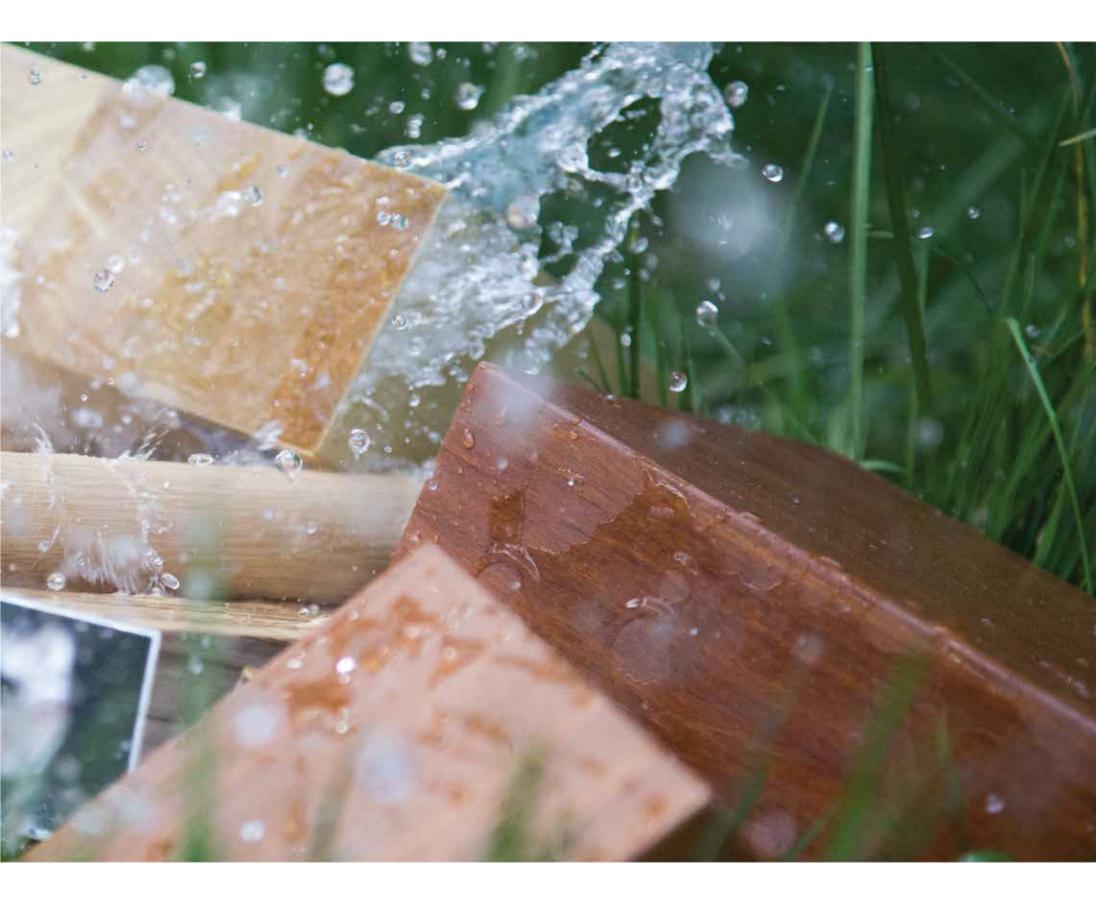

At Technowood we do our part allowing costumers to enjoy the utter beauty of natural wood but cutting 98% less trees and making the 2% we use last longer than any solid wood would ever last

FSC COUNCIL

# \_TECHNOWOOD'S ADVANTAGES

100% Natural wood veneer.

A2 Class Fire Resistance certificate

3 Dimensional Varnish cleanses itself in the rain, it does not lose its natural wood looking

Doesn't bend, doesn't lose stability and doesn't crack with the ageeing project. Doesn't generate insects and fungi. It's not toxic Hight resistance against the most compelling conditions. Long periods between maintenance. Easy and fast to maintain Low maintenance cost.