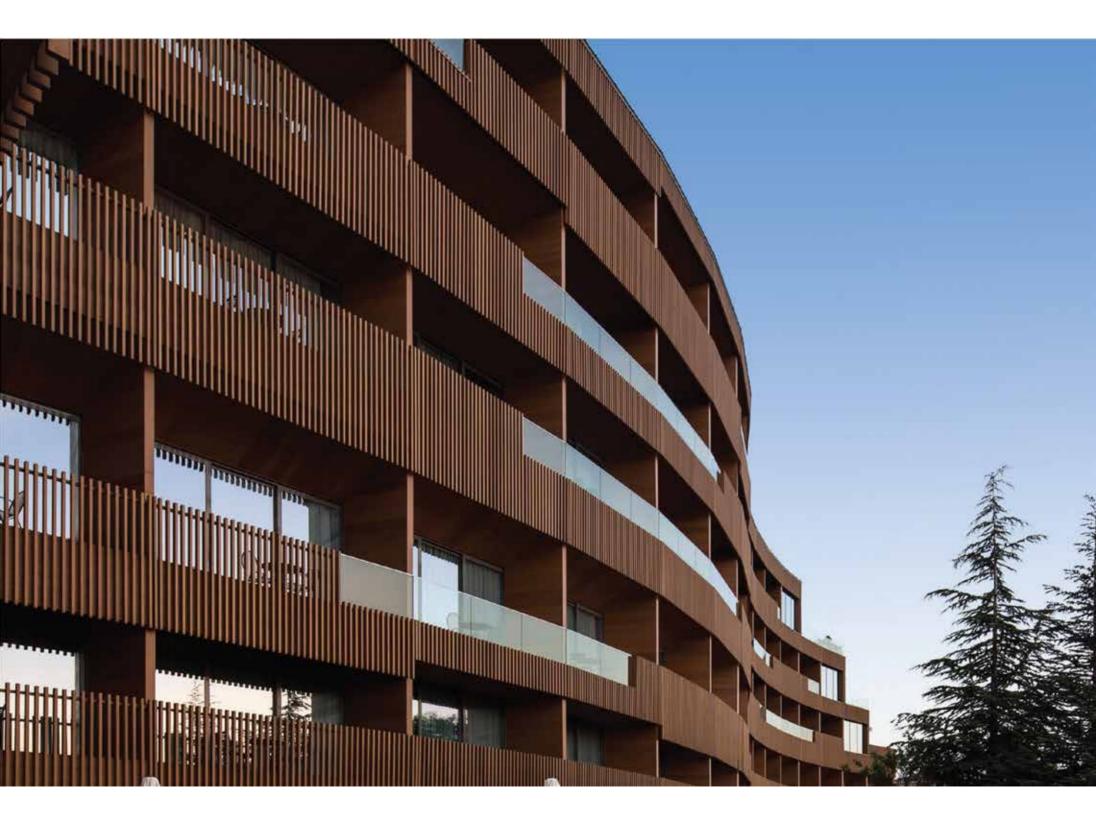

TECHNOWOOD SYSTEMS

FACADE AND CEILING SYSTEMS

By overcoming the problem of the dificulty to find a single piece of wood with over 4 meters long, which is the greatest challenge of the designers, through capacity of producing single pieces of Technowood products up to 12 meters long, we are creating a unparallel freedom of design freedom and at the same time we have eliminated aesthetic concerns with our hidden fixation systems.