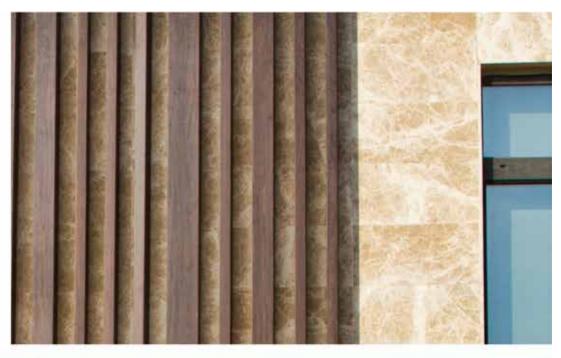

# \_WHAT IS TECHNOWOOD?

Technowood has a range of products that uses several types of natural wood to coat materials strongly resistant to compelling external weather and climate conditions like aluminium profile and sheets and GRP glass fibre reinforced polyester profiles and sheets.