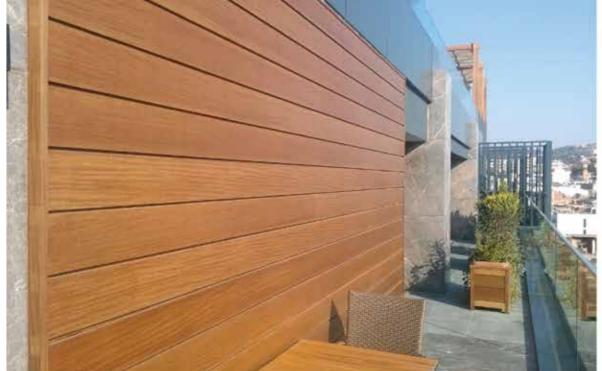

# \_TECHNOWOOD'S ADVANTAGES

100% Natural wood veneer.

A2 Class Fire Resistance certificate

3 Dimensional Varnish cleanses itself in the rain, it does not lose its natural wood looking

Doesn't bend, doesn't lose stability and doesn't crack with the ageeing project. Doesn't generate insects and fungi. It's not toxic Hight resistance against the most compelling conditions. Long periods between maintenance. Easy and fast to maintain Low maintenance cost.