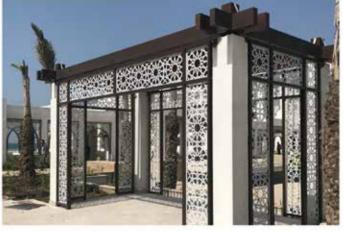

# \_TECHNOWOOD'S ADVANTAGES

100% Natural wood veneer.

A2 Class Fire Resistance certificate

3 Dimensional Varnish cleanses itself in the rain, it does not lose its natural wood looking

Doesn't bend, doesn't lose stability and doesn't crack with the ageeing project. Doesn't generate insects and fungi. It's not toxic Hight resistance against the most compelling conditions. Long periods between maintenance. Easy and fast to maintain Low maintenance cost.