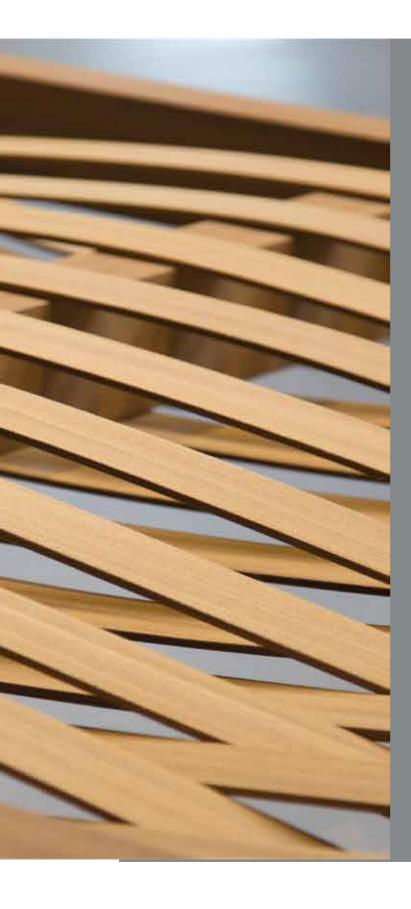

By overcoming the problem of the dificulty to find a single piece of wood with over 4 meters long, which is the greatest challenge of the designers, through capacity of producing single pieces of Technowood products up to 12 meters long, we are creating a unparallel freedom of design freedom and at the same time we have eliminated aesthetic concerns with our hidden fixation systems.

# \_TECHNOWOOD'S ADVANTAGES

100% Natural wood veneer.

A2 Class Fire Resistance certificate

3 Dimensional Varnish cleanses itself in the rain, it does not lose its natural wood looking

Doesn't bend, doesn't lose stability and doesn't crack with the ageeing project. Doesn't generate insects and fungi. It's not toxic Hight resistance against the most compelling conditions. Long periods between maintenance. Easy and fast to maintain Low maintenance cost.