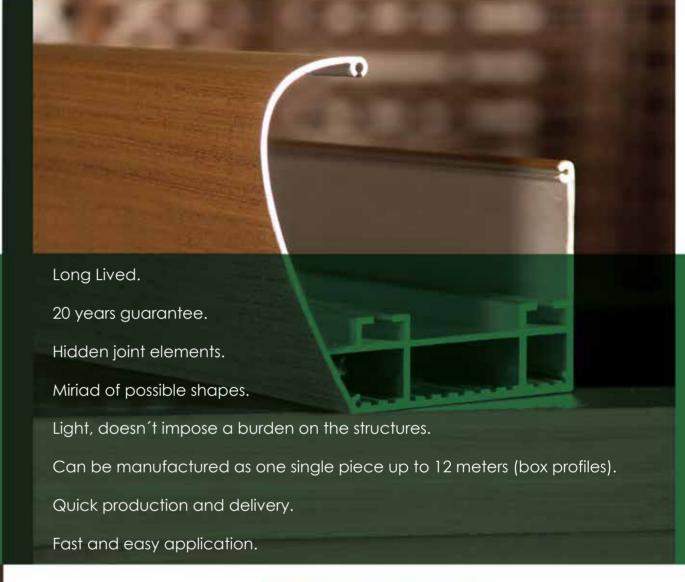

By overcoming the problem of the dificulty to find a single piece of wood with over 4 meters long, which is the greatest challenge of the designers, through capacity of producing single pieces of Technowood products up to 12 meters long, we are creating a unparallel freedom of design freedom and at the same time we have eliminated aesthetic concerns with our hidden fixation systems.

# \_TECHNOWOOD'S ADVANTAGES

100% Natural wood veneer.

A2 Class Fire Resistance certificate

3 Dimensional Varnish cleanses itself in the rain, it does not lose its natural wood looking

Doesn't bend, doesn't lose stability and doesn't crack with the ageeing project. Doesn't generate insects and fungi. It's not toxic Hight resistance against the most compelling conditions. Long periods between maintenance. Easy and fast to maintain Low maintenance cost.