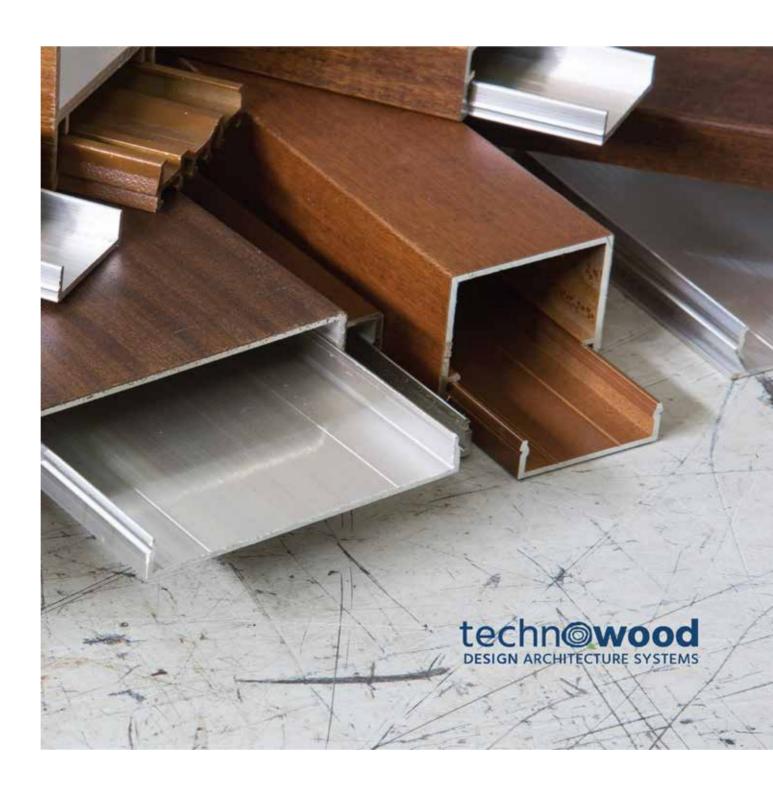

# \_WHAT IS TECHNOWOOD?

Technowood has a range of products that uses several types of natural wood to coat materials strongly resistant to compelling external weather and climate conditions like aluminium profile and sheets and GRP glass fibre reinforced polyester profiles and sheets.

# -MHA LECHNOMOODS

Technowood has a range of products that uses several types of natural wood to coat materials strongly resistant to compelling external weather and climate conditions like aluminium profile and sheets and GRP glass fibre reinforced polyester profiles and sheets.

By overcoming the problem of the dificulty to find a single piece of wood with over 4 meters long, which is the greatest challenge of the designers, through capacity of producing single pieces of Technowood products up to 12 meters long, we are creating a unparallel freedom of design freedom and at the same time we have eliminated aesthetic concerns with our hidden fixation systems.