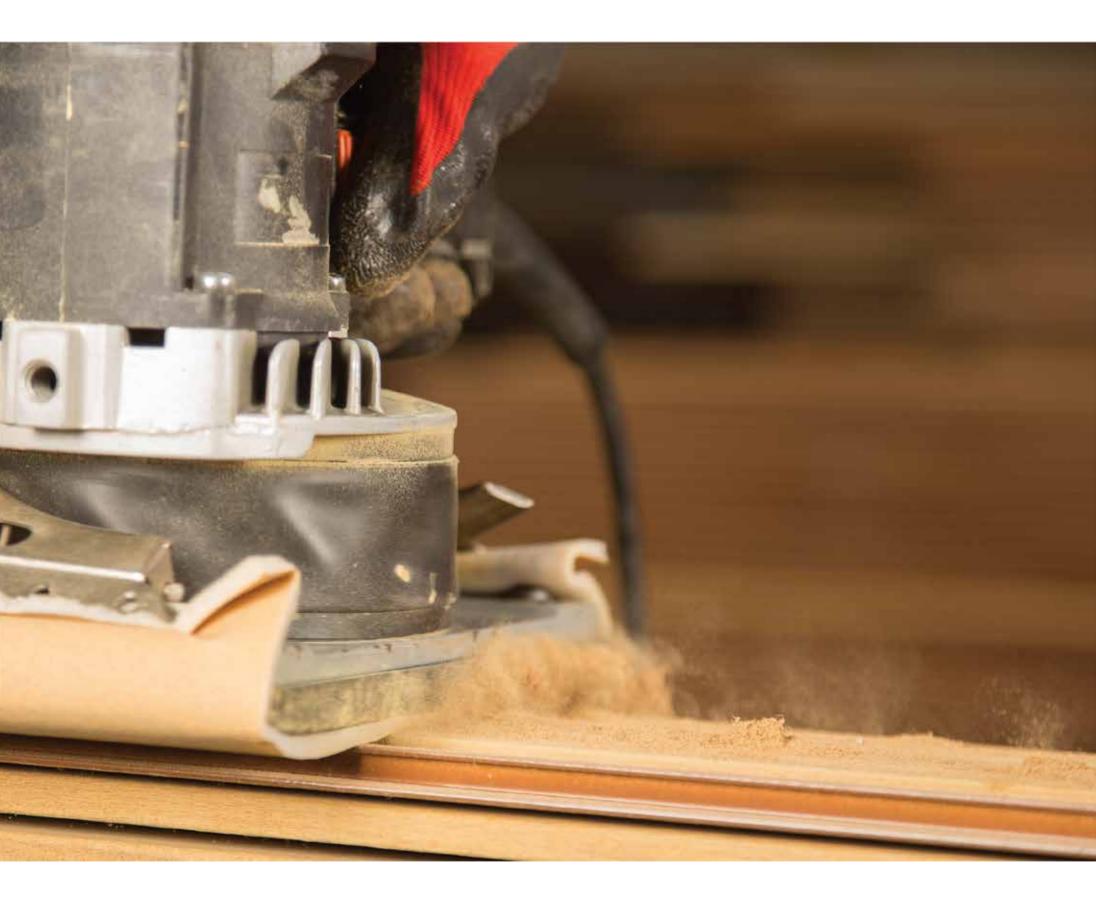

# \_TECHNOWOOD'S ADVANTAGES

100% Natural wood veneer.

A2 Class Fire Resistance certificate

3 Dimensional Varnish cleanses itself in the rain, it does not lose its natural wood looking

Doesn't bend, doesn't lose stability and doesn't crack with the ageeing project. Doesn't generate insects and fungi. It's not toxic Hight resistance against the most compelling conditions. Long periods between maintenance. Easy and fast to maintain Low maintenance cost.