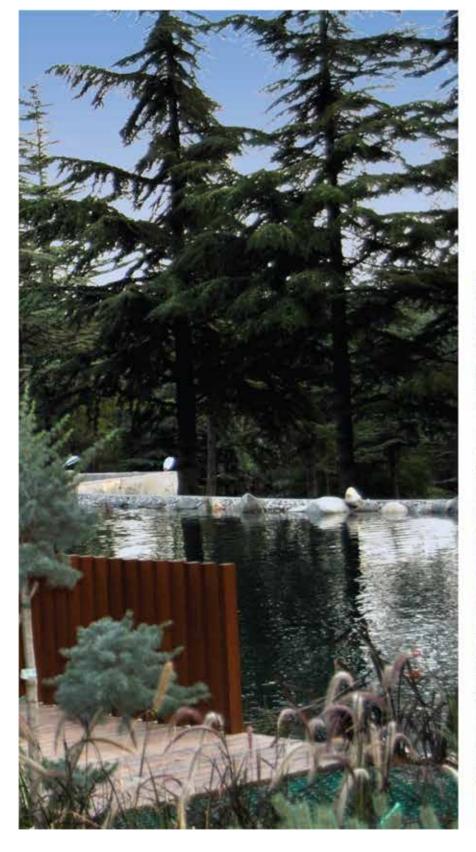

# \_TECHNOWOOD'S ADVANTAGES

100% Natural wood veneer.

A2 Class Fire Resistance certificate

3 Dimensional Varnish cleanses itself in the rain, it does not lose its natural wood looking

Doesn't bend, doesn't lose stability and doesn't crack with the ageeing project. Doesn't generate insects and fungi. It's not toxic Hight resistance against the most compelling conditions. Long periods between maintenance. Easy and fast to maintain Low maintenance cost.