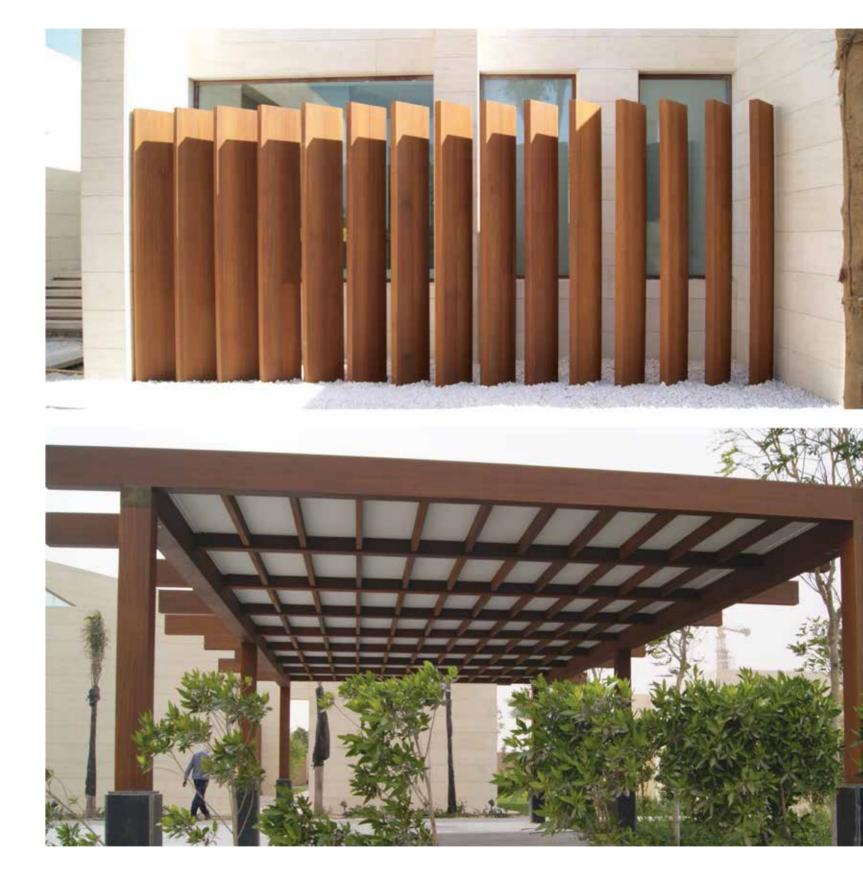

TECHNOWOOD SYSTEMS

FACADE AND CEILING SYSTEMS

PNO PROJECT 2016

Saudi Arabia

PERGOLA SYSTEMS