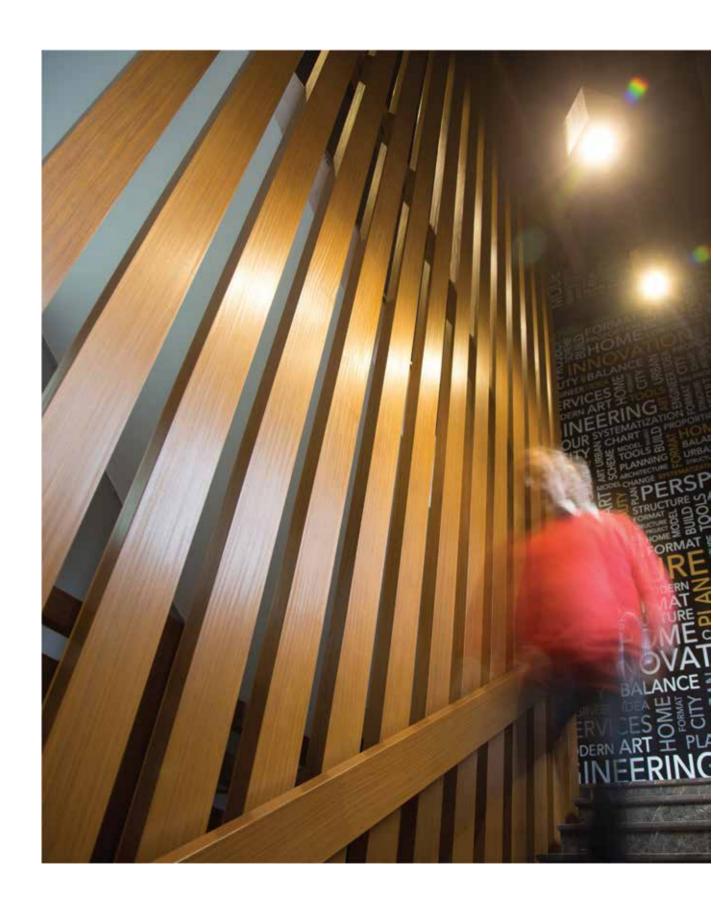

e conditions like aluminium profile and sheets and GRP glass fibre reinforced polyester profiles and sheets.















# -MHA LECHNOMOODS

Technowood has a range of products that uses several types of natural wood to coat materials strongly resistant to compelling external weather and climate conditions like aluminium profile and sheets and GRP glass fibre reinforced polyester profiles and sheets.







By overcoming the problem of the dificulty to find a single piece of wood with over 4 meters long, which is the greatest challenge of the designers, through capacity of producing single pieces of Technowood products up to 12 meters long, we are creating a unparallel freedom of design freedom and at the same time we have eliminated aesthetic concerns with our hidden fixation systems.





















# WHAT HAS TECHNOWOOD DONE FOR THE PLANET?

The world population is increasing rapidly, psecially in the third word, where nature is more vulnerable, and everyone is intitled to a better life. This puts the world in a conundrum ,in times of climate change what can we do about the impact of demography in the fast depelction of natural resources?

Wood has been used for fuel, furniture, transportantion, housing etc. since the origin of mankid, With the increase of industrialization and specially in the last half century, an important part of Earth's forests, the lungs of the planet, have already been lost.

At Technowood we do our part allowing costumers to enjoy the utter beauty of natural wood but cutting 98% less trees and making the 2% we use last longer than any soli