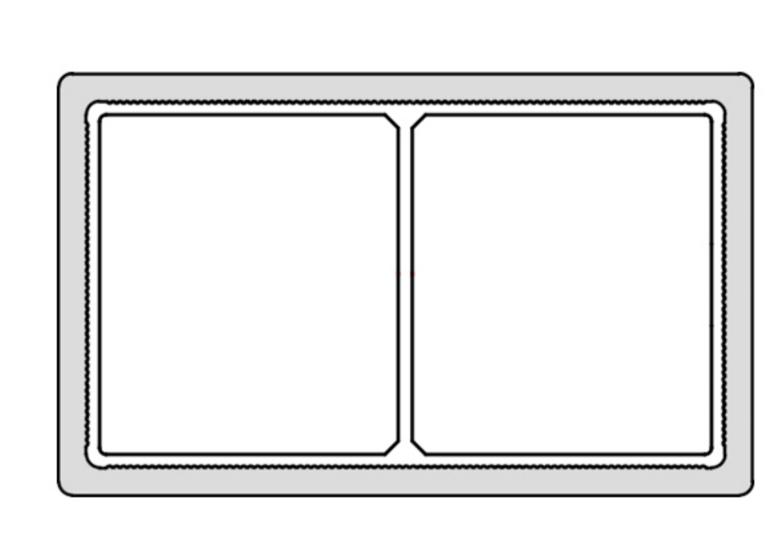

#### Alu-BPC Color

Shieldtech / Alu-Rubber Color

Profile collection

BD-DBO1X (99.5X29.5mm)

BD-DB04 (126X28mm

BD-DB02 (150X50mm)

BD-DB09 (50X30mm)

BD-DB03 (185.5X13.5mm)