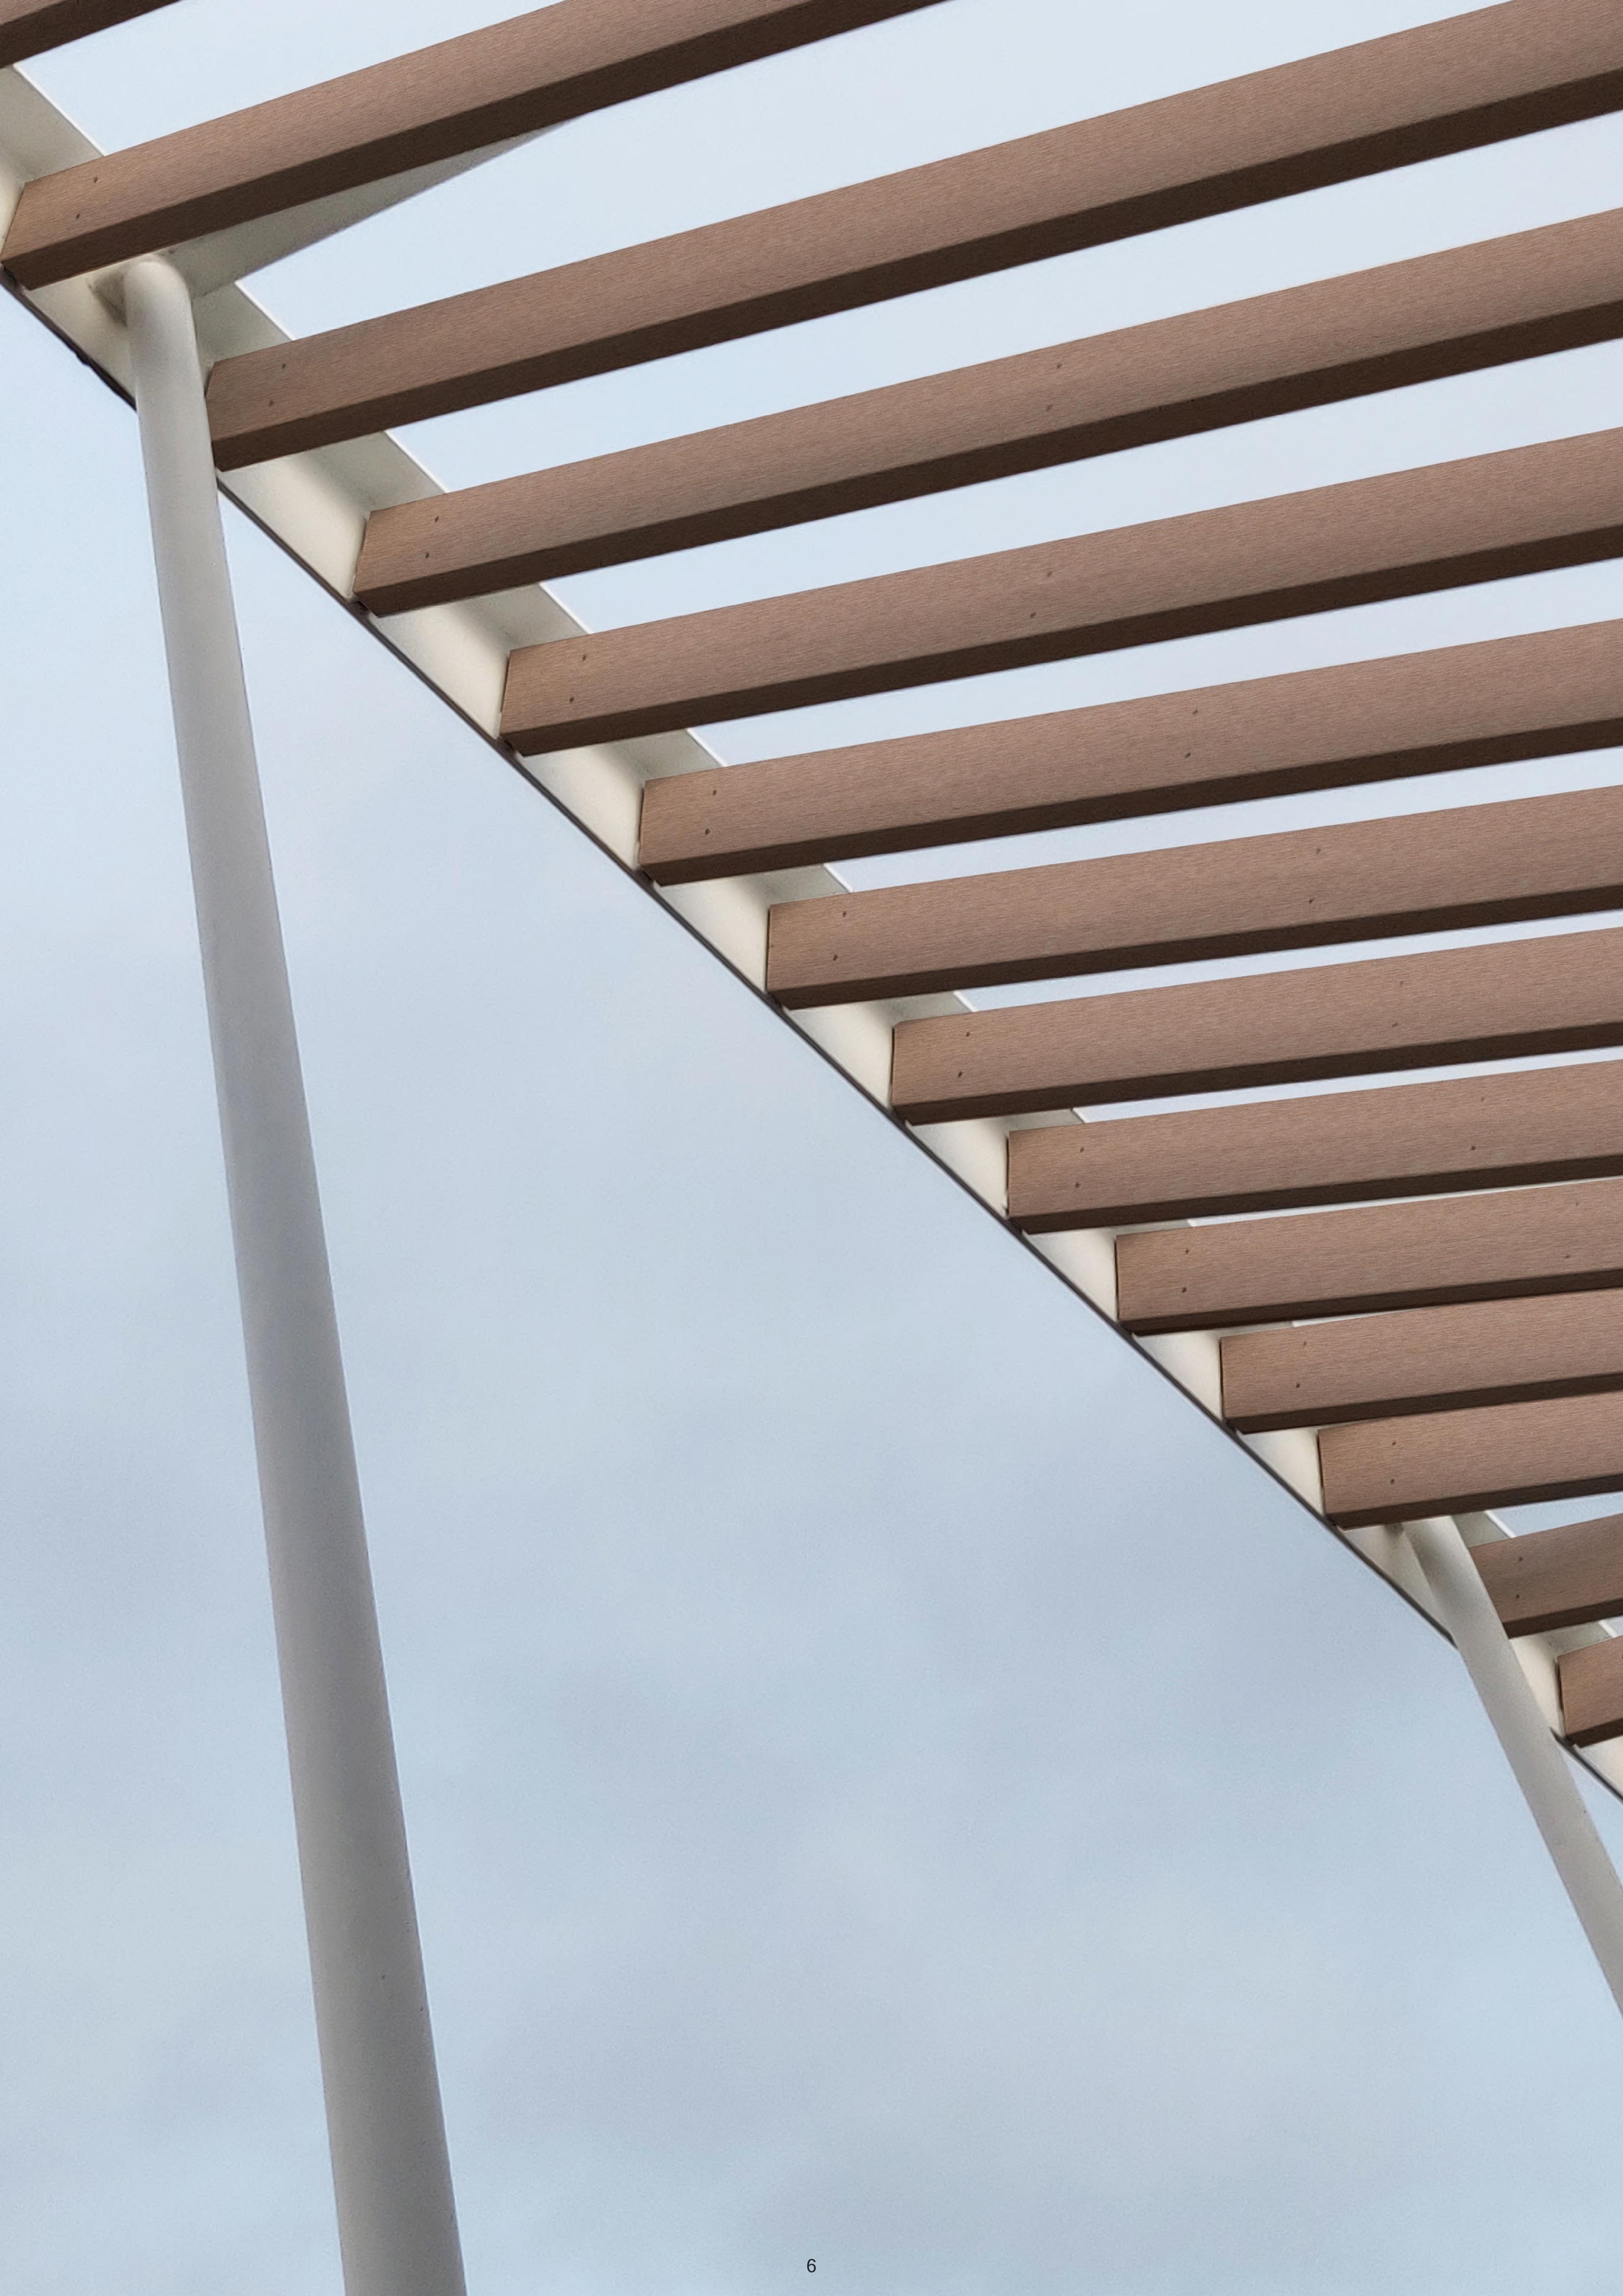

# BONDECK

Owing to the stable physical performace and natural appearance of decorative beams, it's an ideal choice for outdoor cladding, facade, sunshade, pergola, gazebo, porch, louver, shutter, screen, railing, ceiling and other long-span building structures.