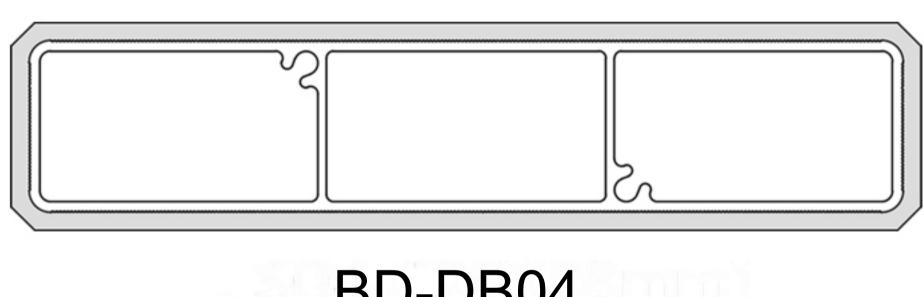

#### Alu-BPC Color

Shieldtech / Alu-Rubber Color

Profile collection

BD-DBO1X (99.5X29.5mm)

BD-DB04 (126X28mm

BD-DB02 (150X50mm)

BD-DB09 (50X30mm)

BD-DB03 (185.5X13.5mm)