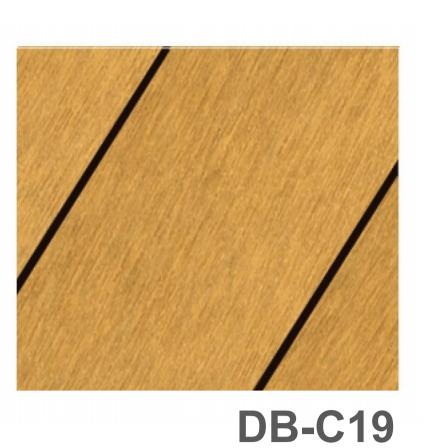

### Color range

#### Alu-BPC Color

Shieldtech / Alu-Rubber Color

Profile collection

BD-DBO1X (99.5X29.5mm)

BD-DB04 (126X28mm

BD-DB02 (150X50mm)

BD-DB09 (50X30mm)

BD-DB03 (185.5X13.5mm)