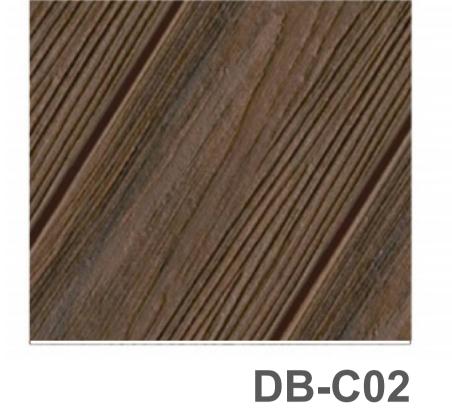

### Color range

#### Alu-BPC Color

Shieldtech / Alu-Rubber Color

Profile collection

BD-DBO1X (99.5X29.5mm)

BD-DB04 (126X28mm

BD-DB02 (150X50mm)

BD-DB09 (50X30mm)

BD-DB03 (185.5X13.5mm)