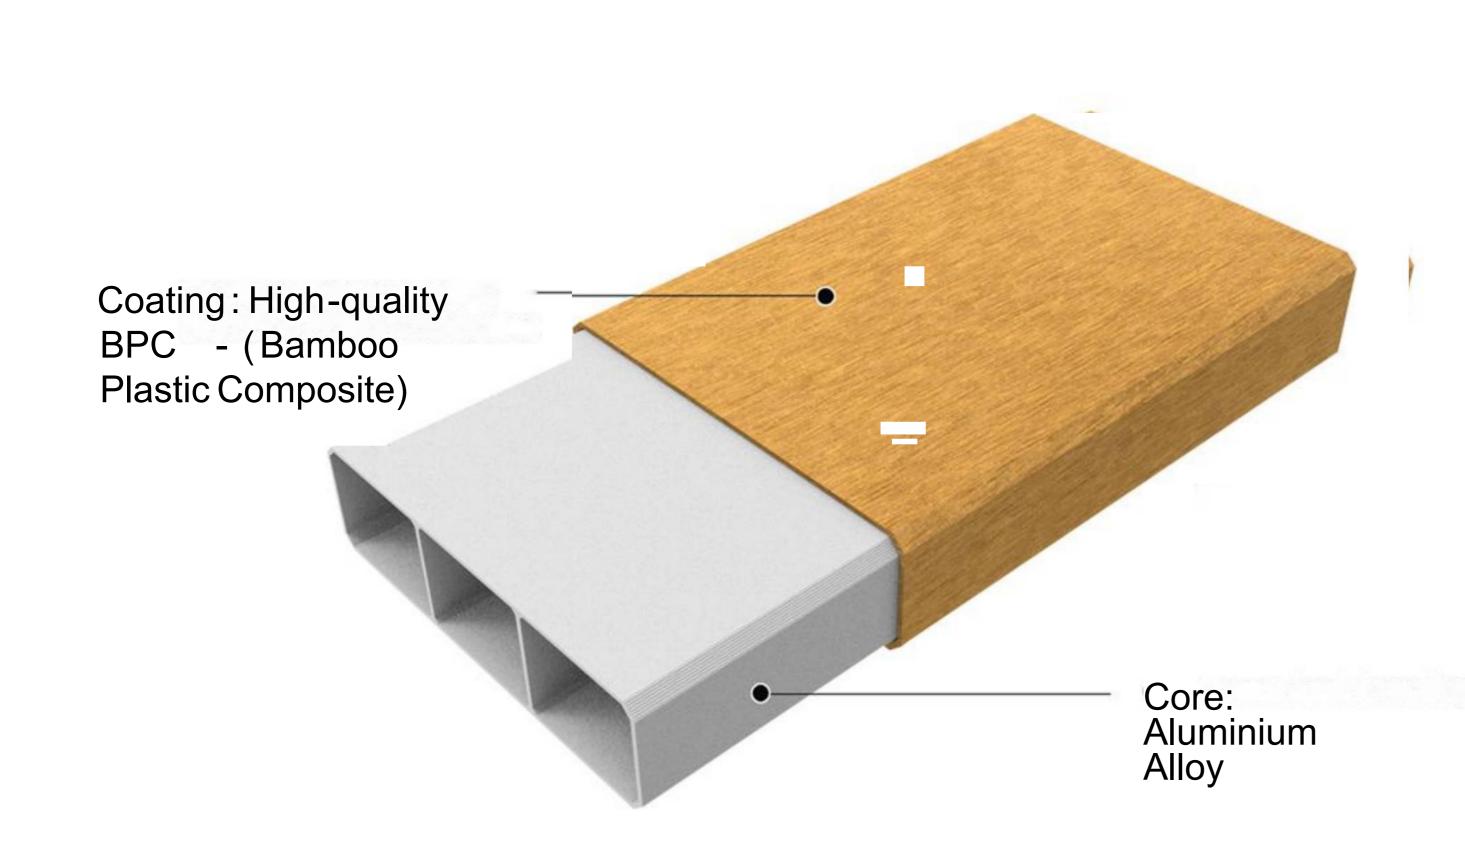

### Reinforced composite

The aluminium alloy comes with strong bending strength, so that decorative beams is free of creep deforamation even in long-span assembled structures.

#### Light weight

Low density of aluminium matching hollow structure offers decorative beams a lighter body than solid board. This factor will not only reduce the load bearing burden of buildings, but it will also save the cost in sea freight.

### Natural appreance

Differing from painted aluminium or aluminium with plastic mebrane, BPC (Bamboo plastic composite) coating with 60% natural bamboo fibra presents a natural wood look like solid timber.

#### Weather resistant

Unlike natural solid timber, BPC (Bamboo plastic composite) contains 3 % chemical additive agent, including anti-UV agent and mildewproof agent, which allows decorative beams a better performace in outdoor duribility.

### High precision

Aluminum alloy made according to national standard has high dimensional accuracy, so that the fitness of decorative bems and accessories is higher and firmer

Material Analysis

# Material Analysis

Decorative Beams has 3 presentations on the coating material, including BPC, Anti-UV elastomer and Shieldtech When Anti-UV coating is applied to the aluminium alloy, Decorative Beams will offer a better performance in aging resistance. Noise proof factor is another lightspot of elastomer material, so that you'll be free of the tick noises in rainy days.