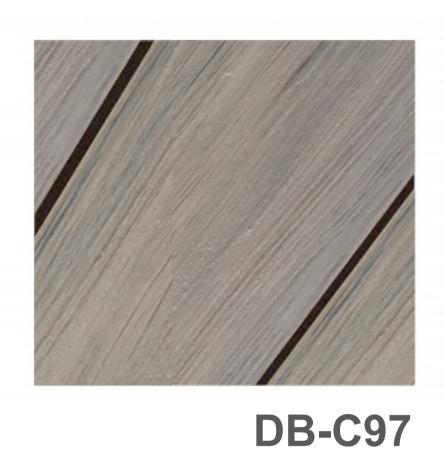

### Color range

#### Alu-BPC Color

Shieldtech / Alu-Rubber Color

Profile collection

BD-DBO1X (99.5X29.5mm)

BD-DB04 (126X28mm

BD-DB02 (150X50mm)

BD-DB09 (50X30mm)

BD-DB03 (185.5X13.5mm)