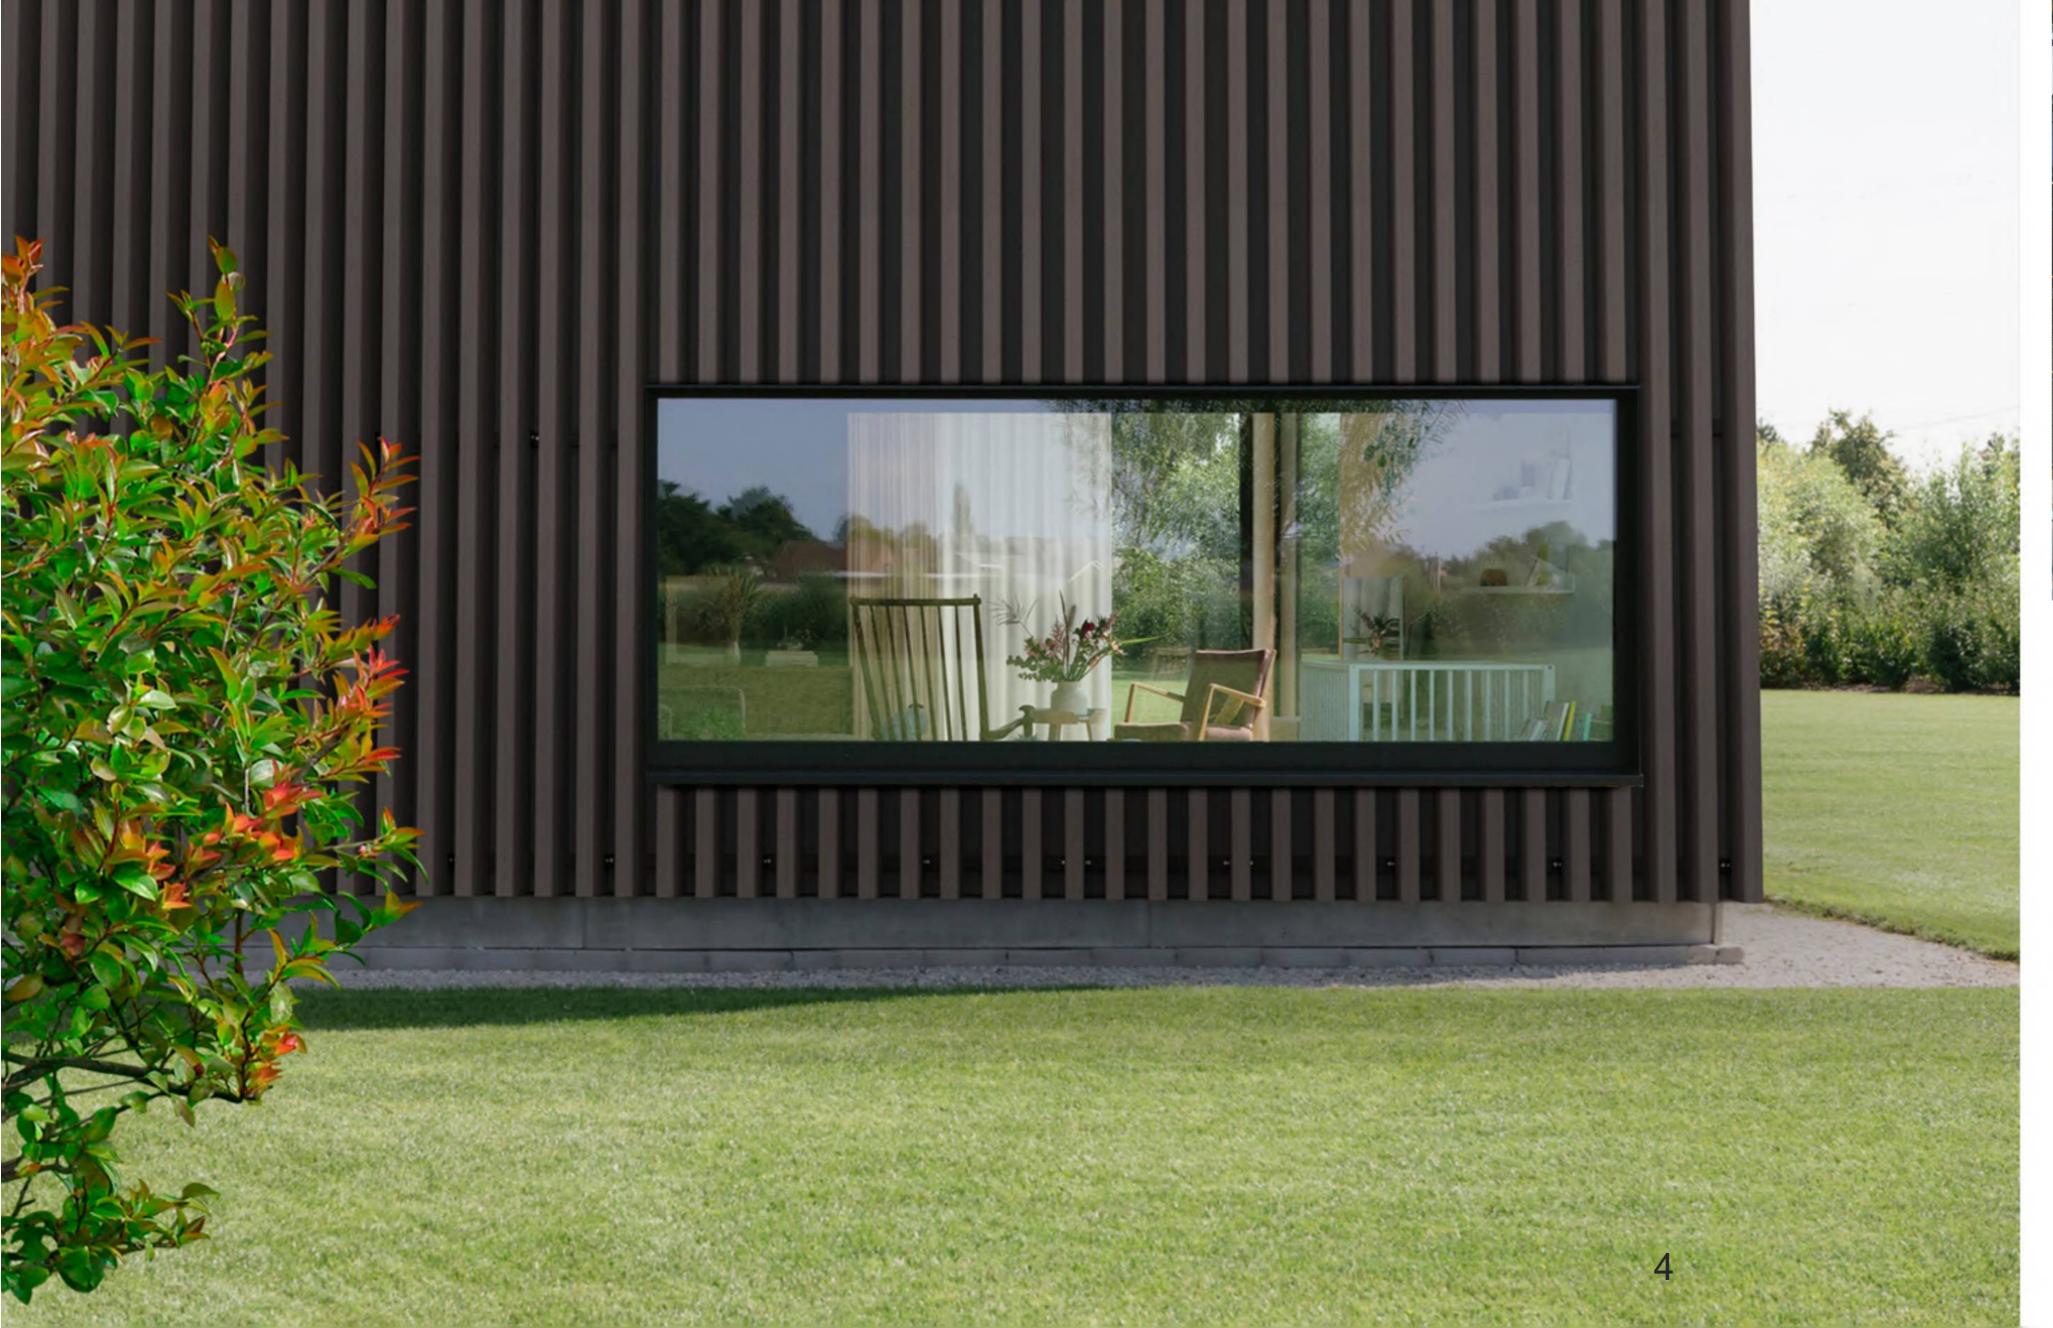

# BONDECK

Owing to the stable physical performace and natural appearance of decorative beams, it's an ideal choice for outdoor cladding, facade, sunshade, pergola, gazebo, porch, louver, shutter, screen, railing, ceiling and other long-span building structures.

# Material Analysis

Shieldtech coating material can be embossed with varous grains. The grain can be consistent with that of your outdoor decking. Beside, there are bi-color choices for Shieldtech coating to meet your various aesthetic appreciation.