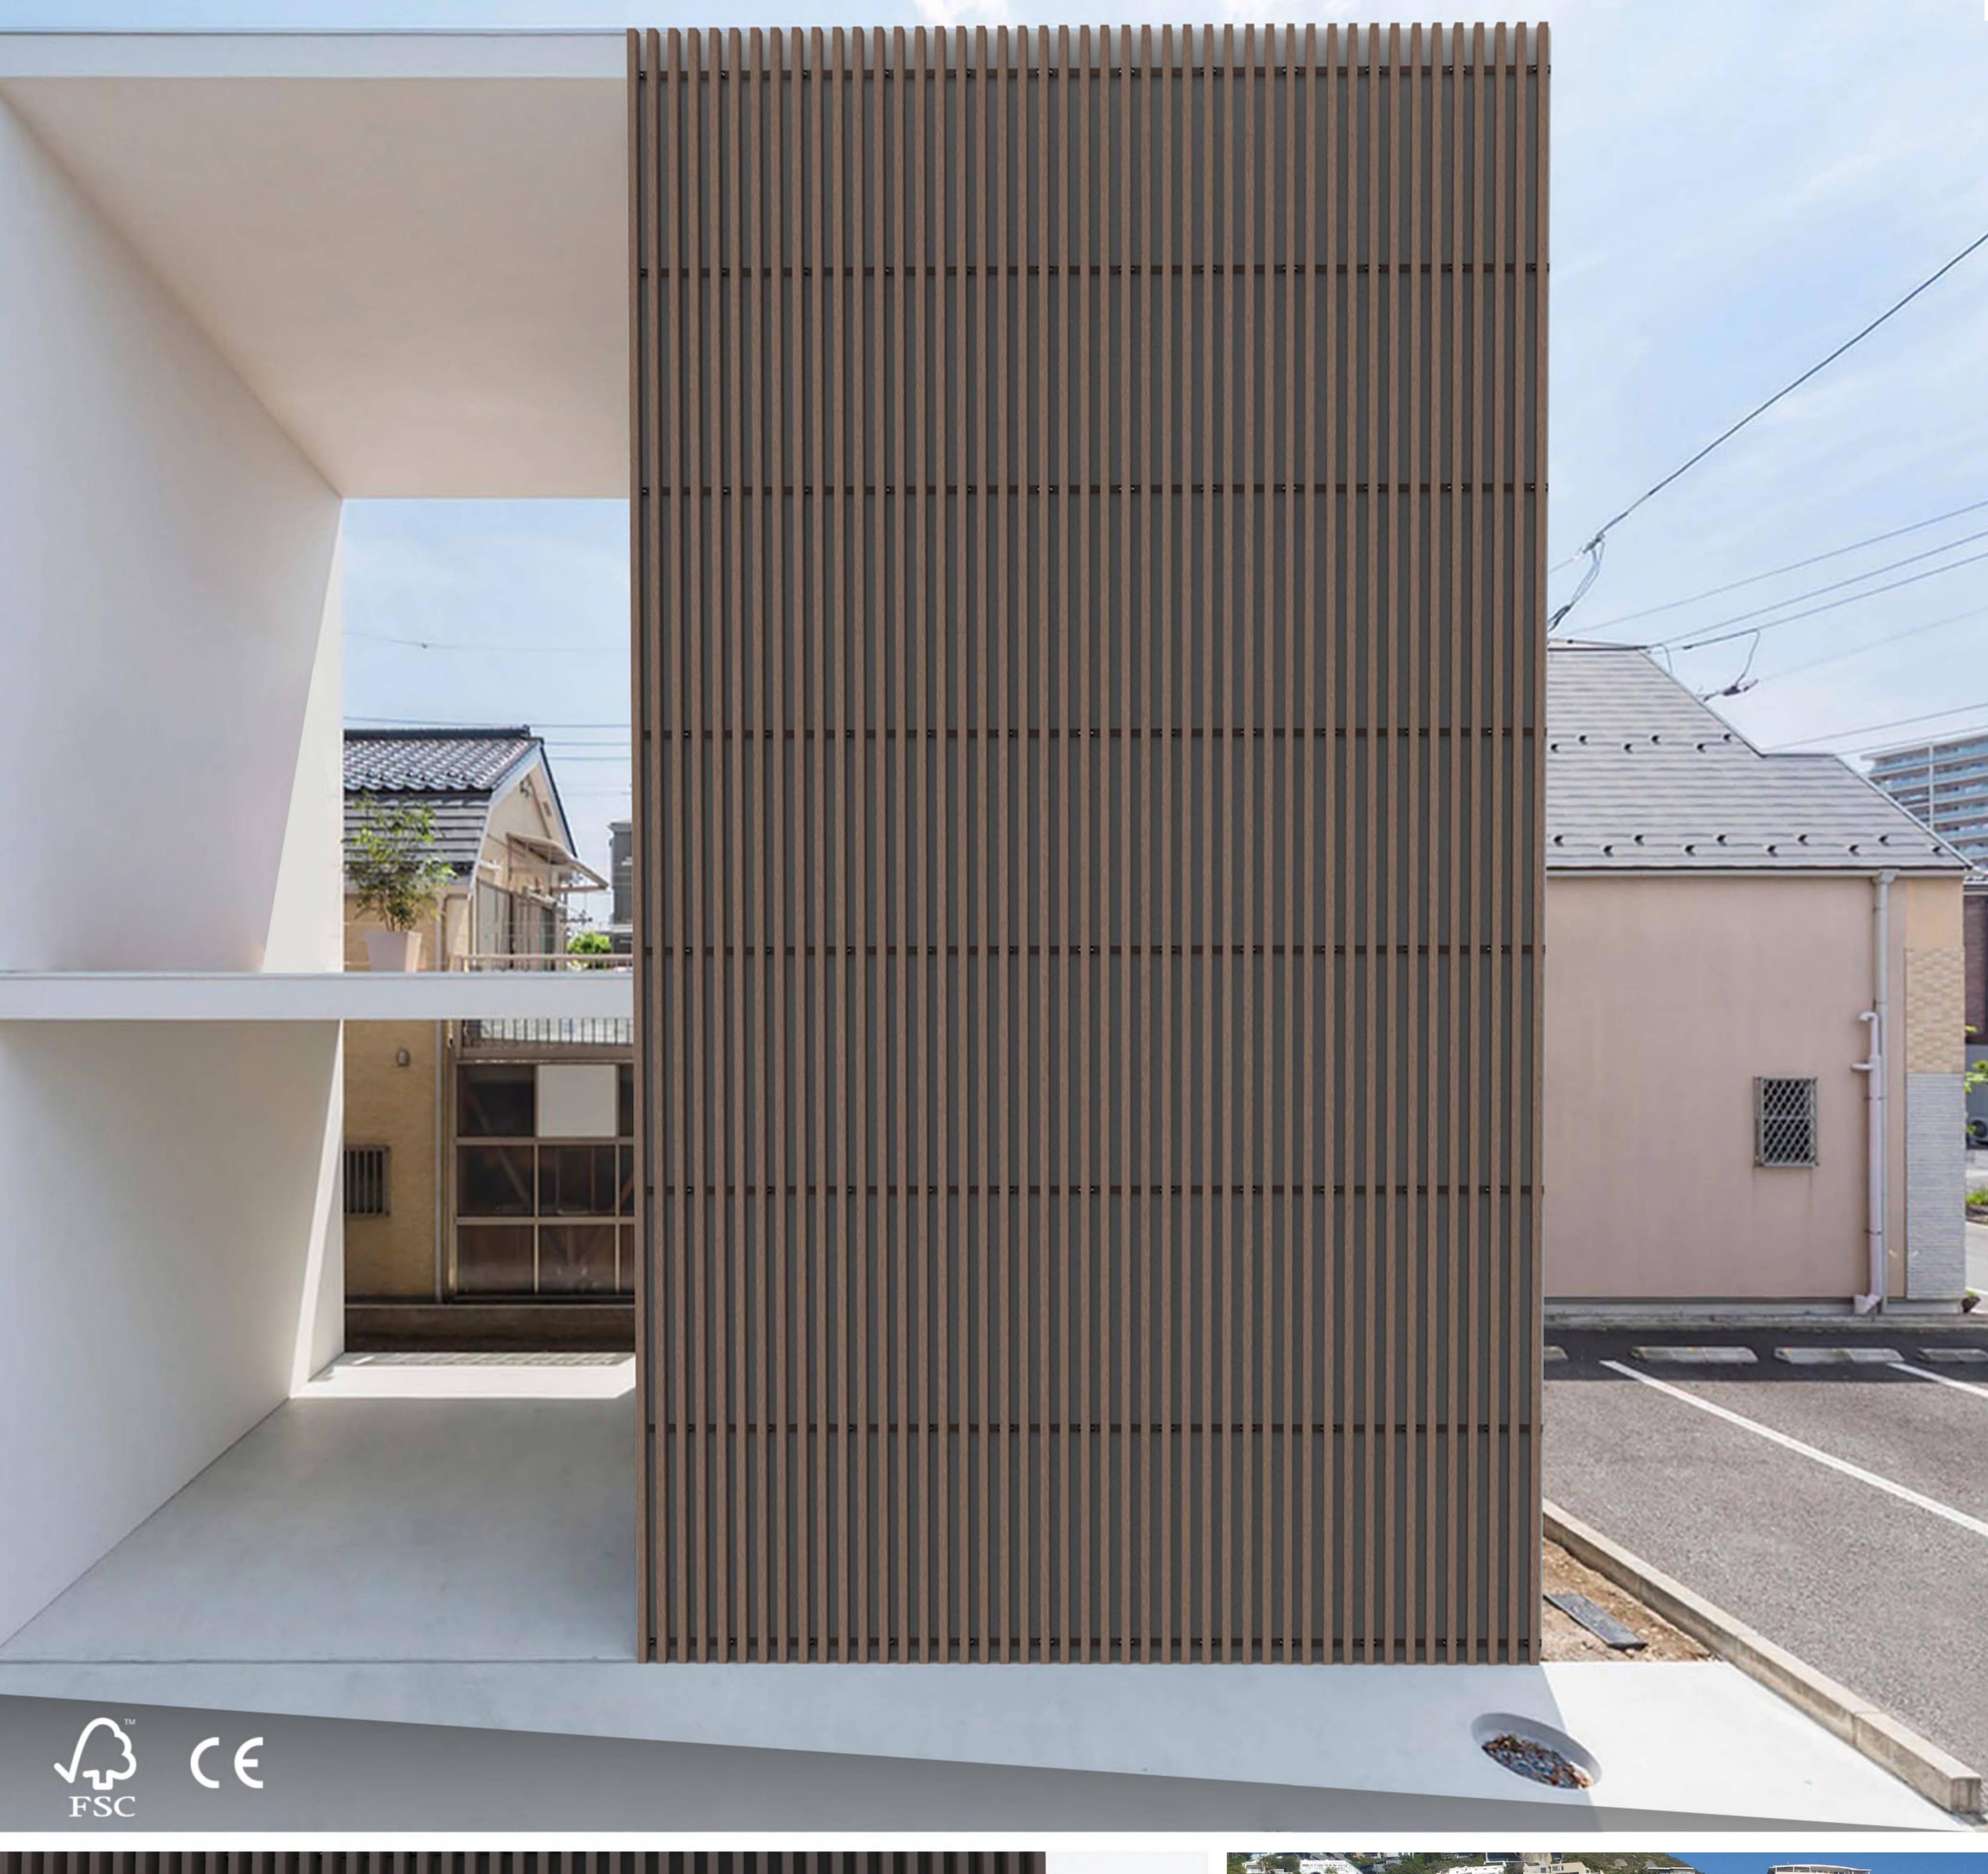

# BONDECK

Owing to the stable physical performace and natural appearance of decorative beams, it's an ideal choice for outdoor cladding, facade, sunshade, pergola, gazebo, porch, louver, shutter, screen, railing, ceiling and other long-span building structures.

# Material Analysis

Shieldtech coating material can be embossed with varous grains. The grain can be consistent with that of your outdoor decking. Beside, there are bi-color choices for Shieldtech coating to meet your various aesthetic appreciation.