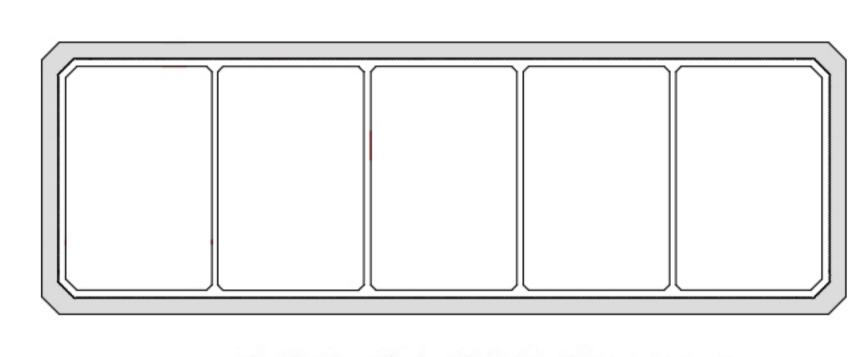

#### Alu-BPC Color

Shieldtech / Alu-Rubber Color

Profile collection

BD-DBO1X (99.5X29.5mm)

BD-DB04 (126X28mm

BD-DB02 (150X50mm)

BD-DB09 (50X30mm)

BD-DB03 (185.5X13.5mm)