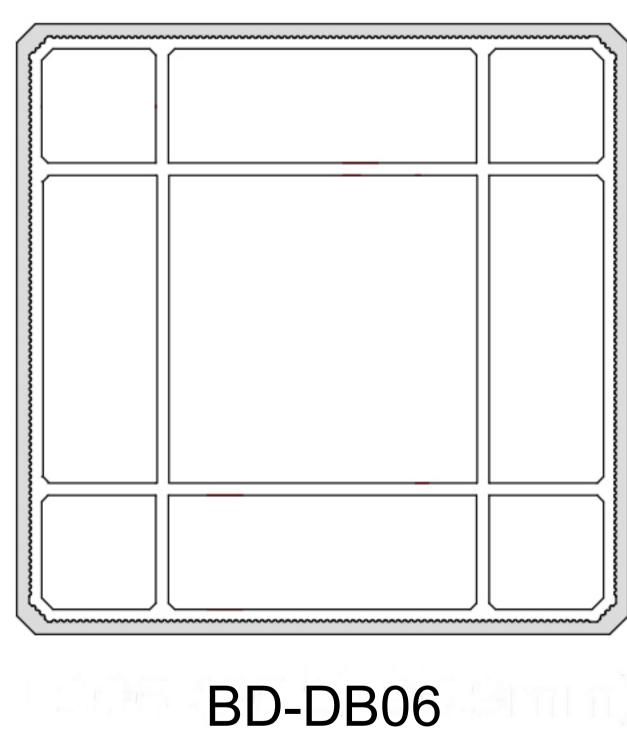

#### Alu-BPC Color

Shieldtech / Alu-Rubber Color

Profile collection

BD-DBO1X (99.5X29.5mm)

BD-DB04 (126X28mm

BD-DB02 (150X50mm)

BD-DB09 (50X30mm)

BD-DB03 (185.5X13.5mm)