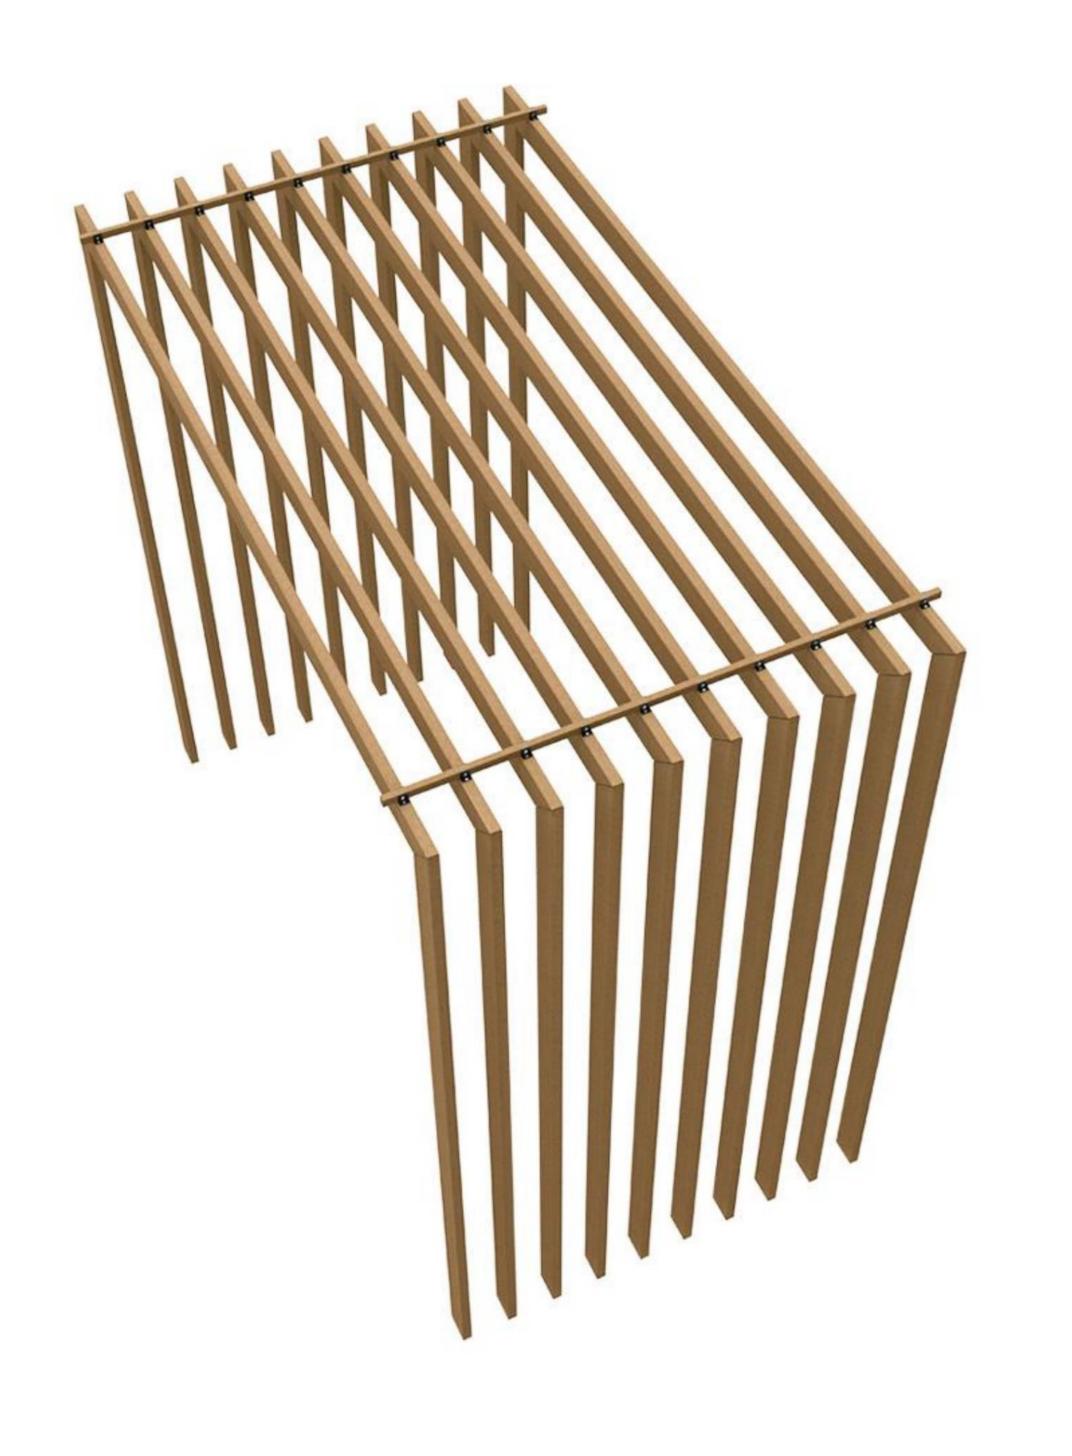

# BONDECK

Owing to the stable physical performace and natural appearance of decorative beams, it's an ideal choice for outdoor cladding, facade, sunshade, pergola, gazebo, porch, louver, shutter, screen, railing, ceiling and other long-span building structures.

## Decorative Beams Sunshade

There are flat WPC end caps and angled end caps for your choice, which can meets your various aesthetic needs. Besides, full set accessories of pergola is settled, including post stand, post cover, connector piece and etc. BONDECK is always committed to providing quality and comprehensive products for you