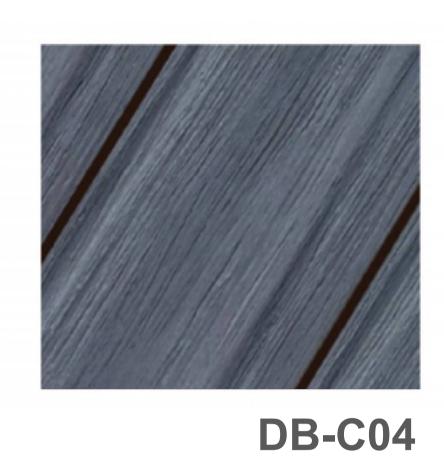

### Color range

#### Alu-BPC Color

Shieldtech / Alu-Rubber Color

Profile collection

BD-DBO1X (99.5X29.5mm)

BD-DB04 (126X28mm

BD-DB02 (150X50mm)

BD-DB09 (50X30mm)

BD-DB03 (185.5X13.5mm)