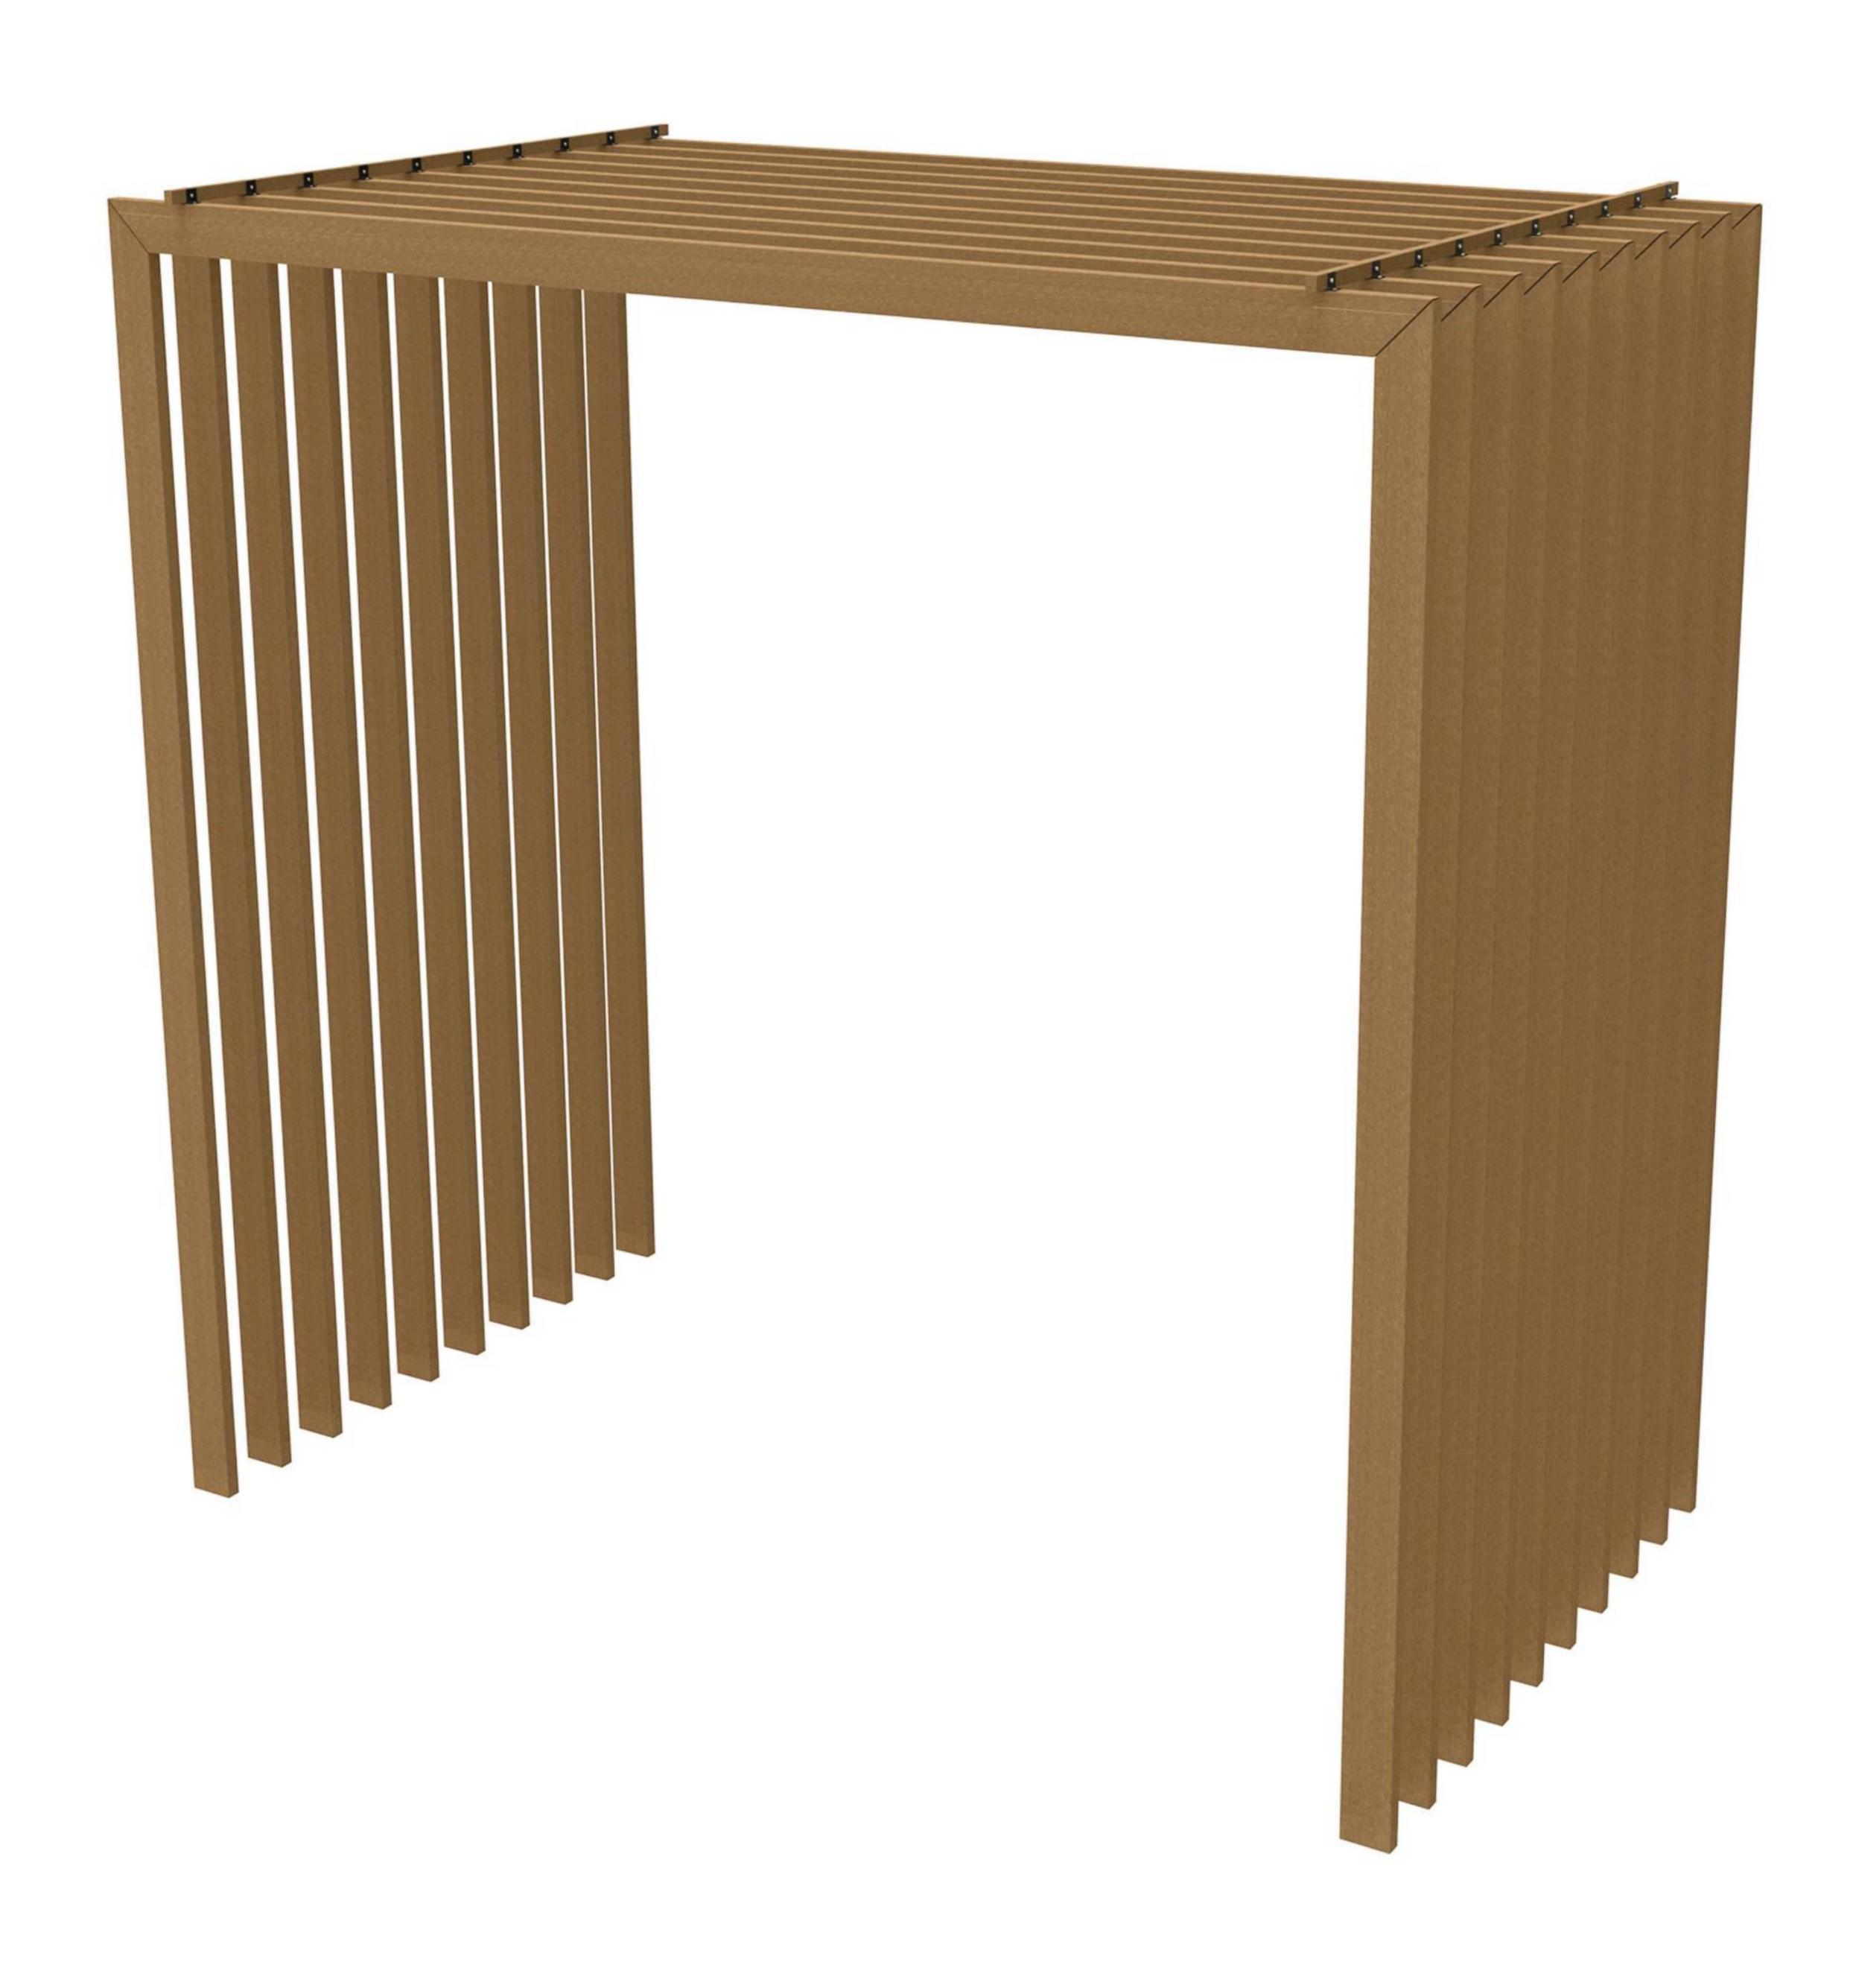

tandard has high dimensional accuracy, so that the fitness of decorative bems and accessories is higher and firmer

Material Analysis







# BONDECK







Owing to the stable physical performace and natural appearance of decorative beams, it's an ideal choice for outdoor cladding, facade, sunshade, pergola, gazebo, porch, louver, shutter, screen, railing, ceiling and other long-span building structures.





# BONDECK





## Decorative Beams Sunshade



There are flat WPC end caps and angled end caps for your choice, which can meets your various aesthetic needs. Besides, full set accessories of pergola is settled, including post stand, post cover, connector piece and etc. BONDECK is always committed to providing quality and comprehensive products for you



### Decorative Beams Porch













# Material Analysis



Decorative Beams has 3 presentations on the coating material, including BPC, Anti-UV elastomer and Shieldtech When Anti-UV coating is applied to the aluminium alloy, Decorative Beams will offer a better performance in aging resistance. Noise proof factor is another lightspot of elastomer material, so that you'll be free of the tick noises in rainy days.



# Material Analysis



Shieldtech coating material can be embossed with varous grains. The grain can be consistent with that of your outdoor decking. Beside, there are bi-color choices for Shieldtech coating to meet your various aesthetic appreciation.



### Color range

#### Alu-BPC Color















Shieldtech / Alu-Rubber Color















Profile collection



BD-DBO1X (99.5X29.5mm)



BD-DB0