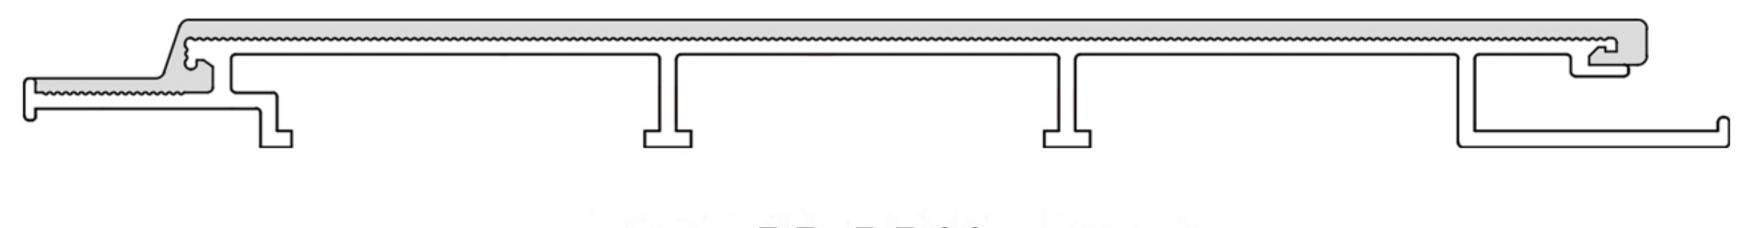

#### Alu-BPC Color

Shieldtech / Alu-Rubber Color

Profile collection

BD-DBO1X (99.5X29.5mm)

BD-DB04 (126X28mm

BD-DB02 (150X50mm)

BD-DB09 (50X30mm)

BD-DB03 (185.5X13.5mm)