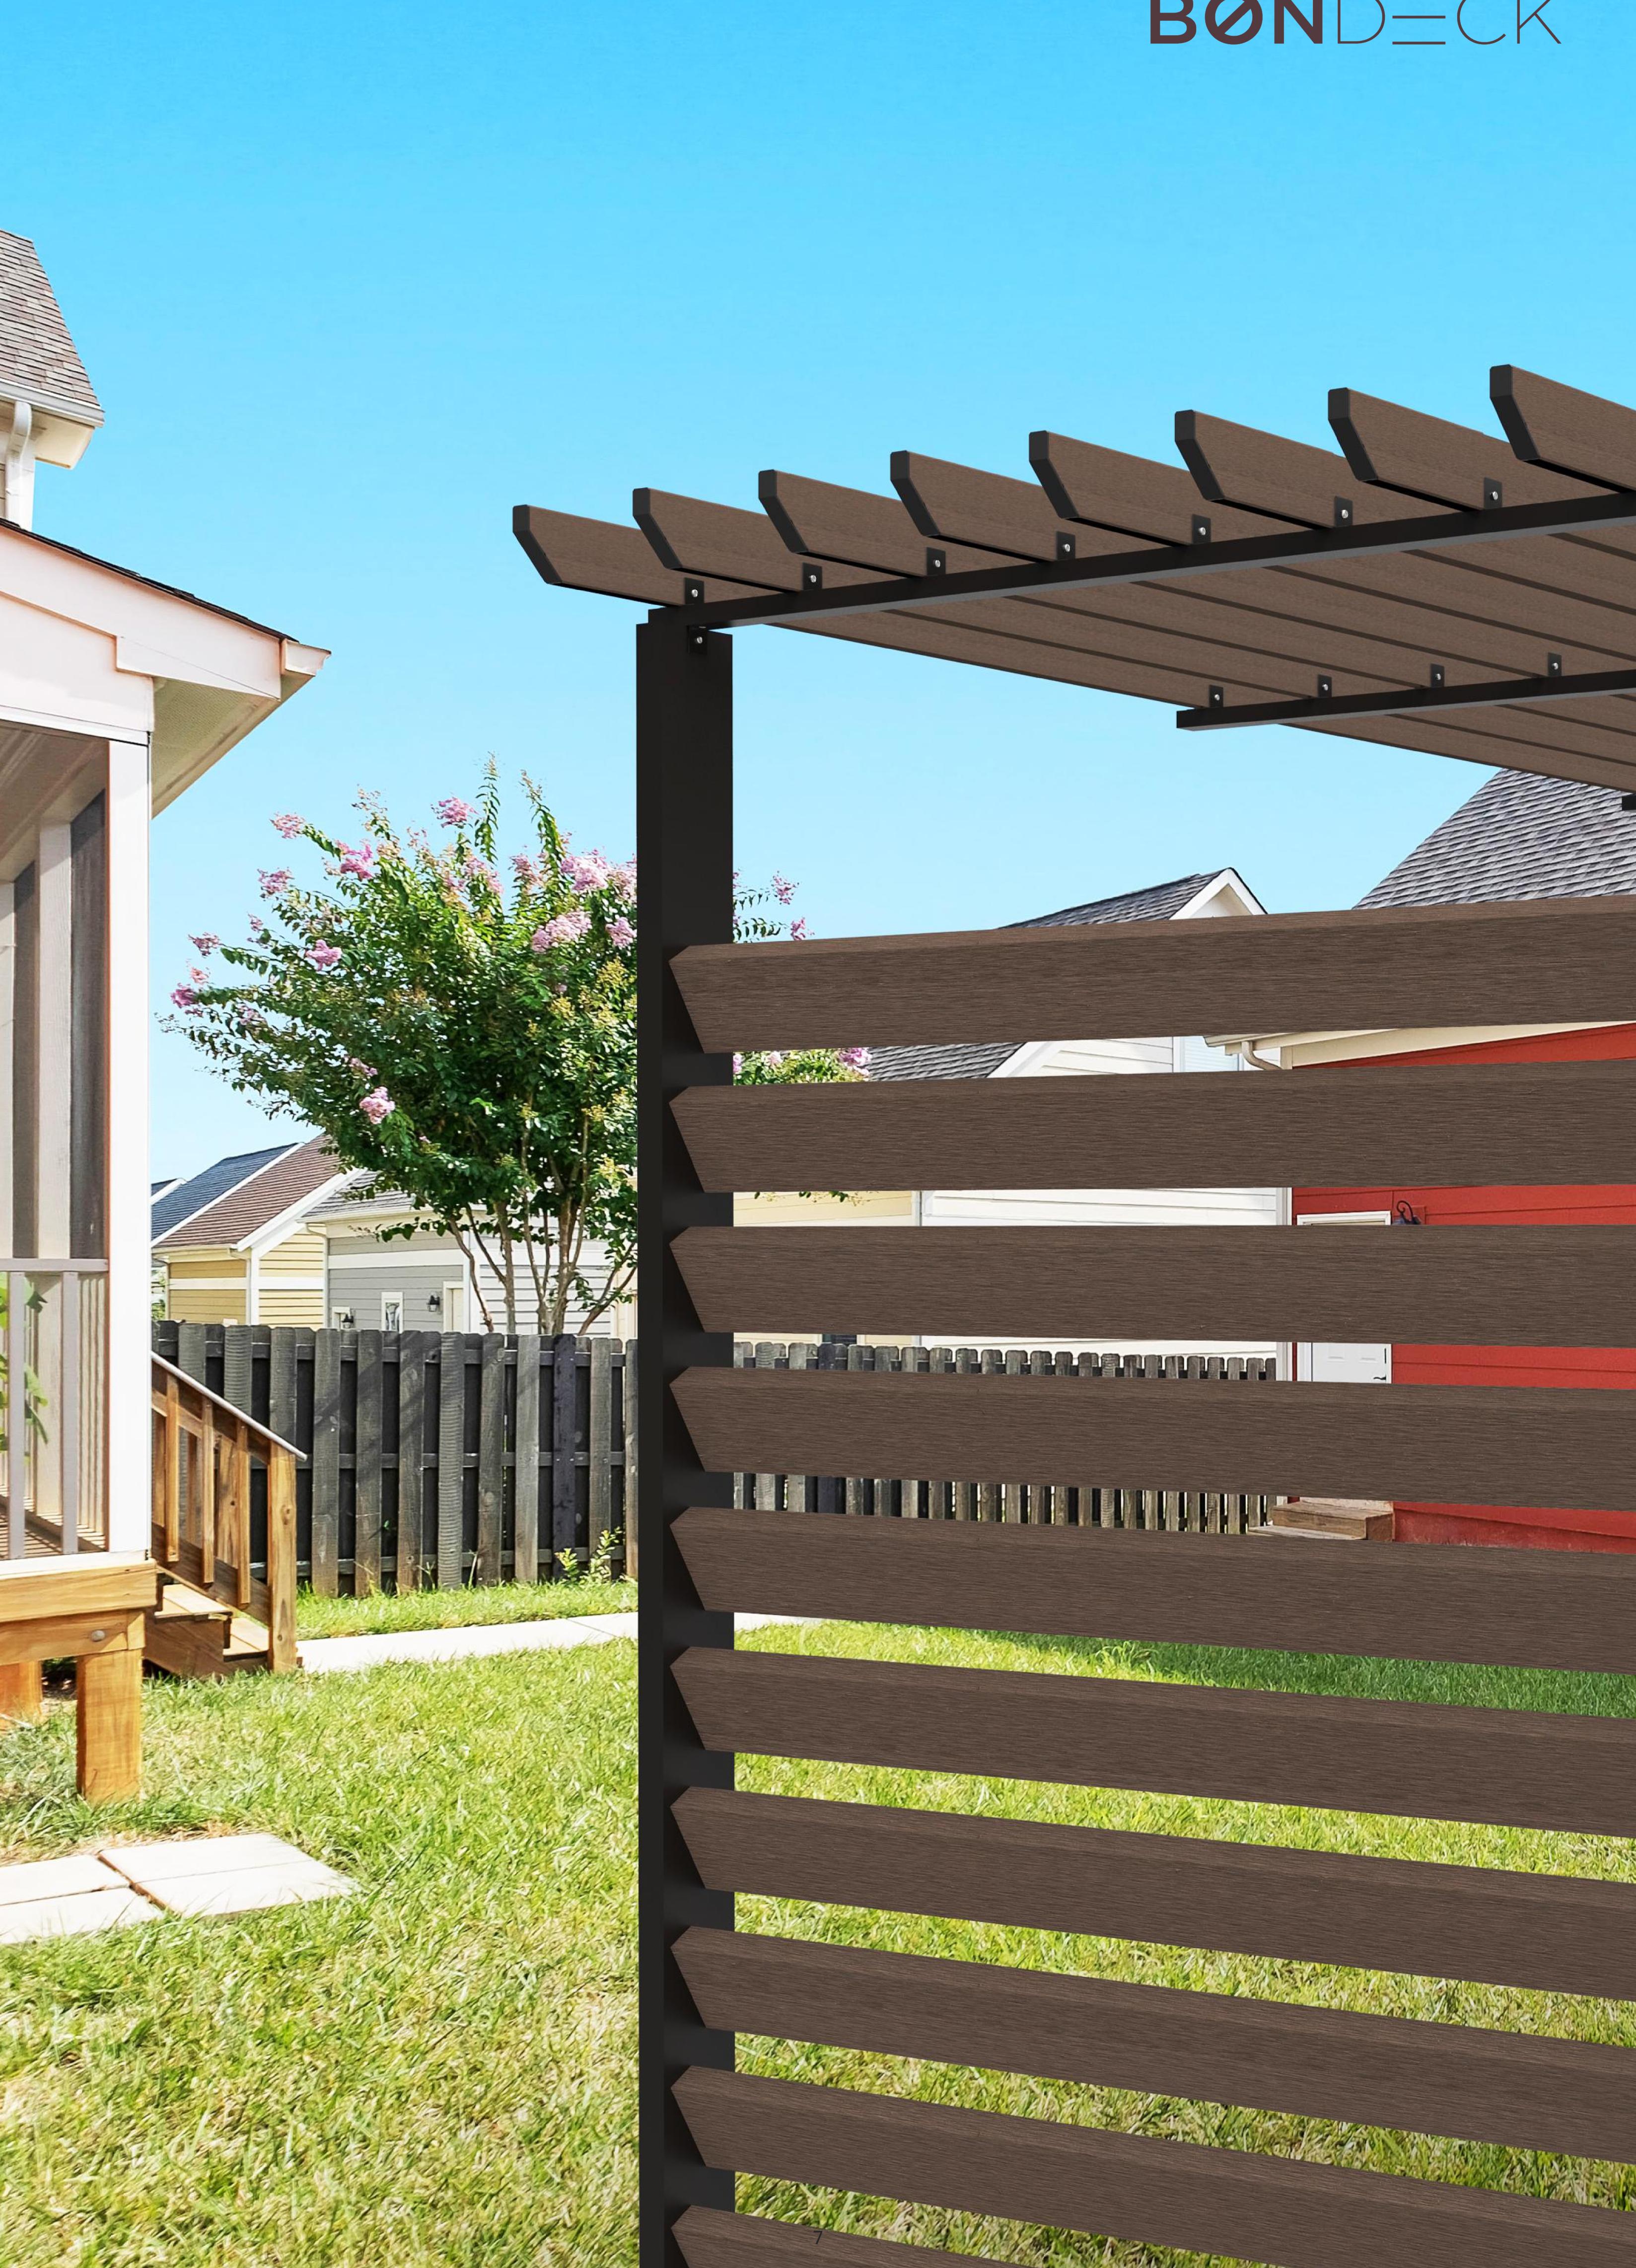

## Decorative Beams Sunshade

There are flat WPC end caps and angled end caps for your choice, which can meets your various aesthetic needs. Besides, full set accessories of pergola is settled, including post stand, post cover, connector piece and etc. BONDECK is always committed to providing quality and comprehensive products for you