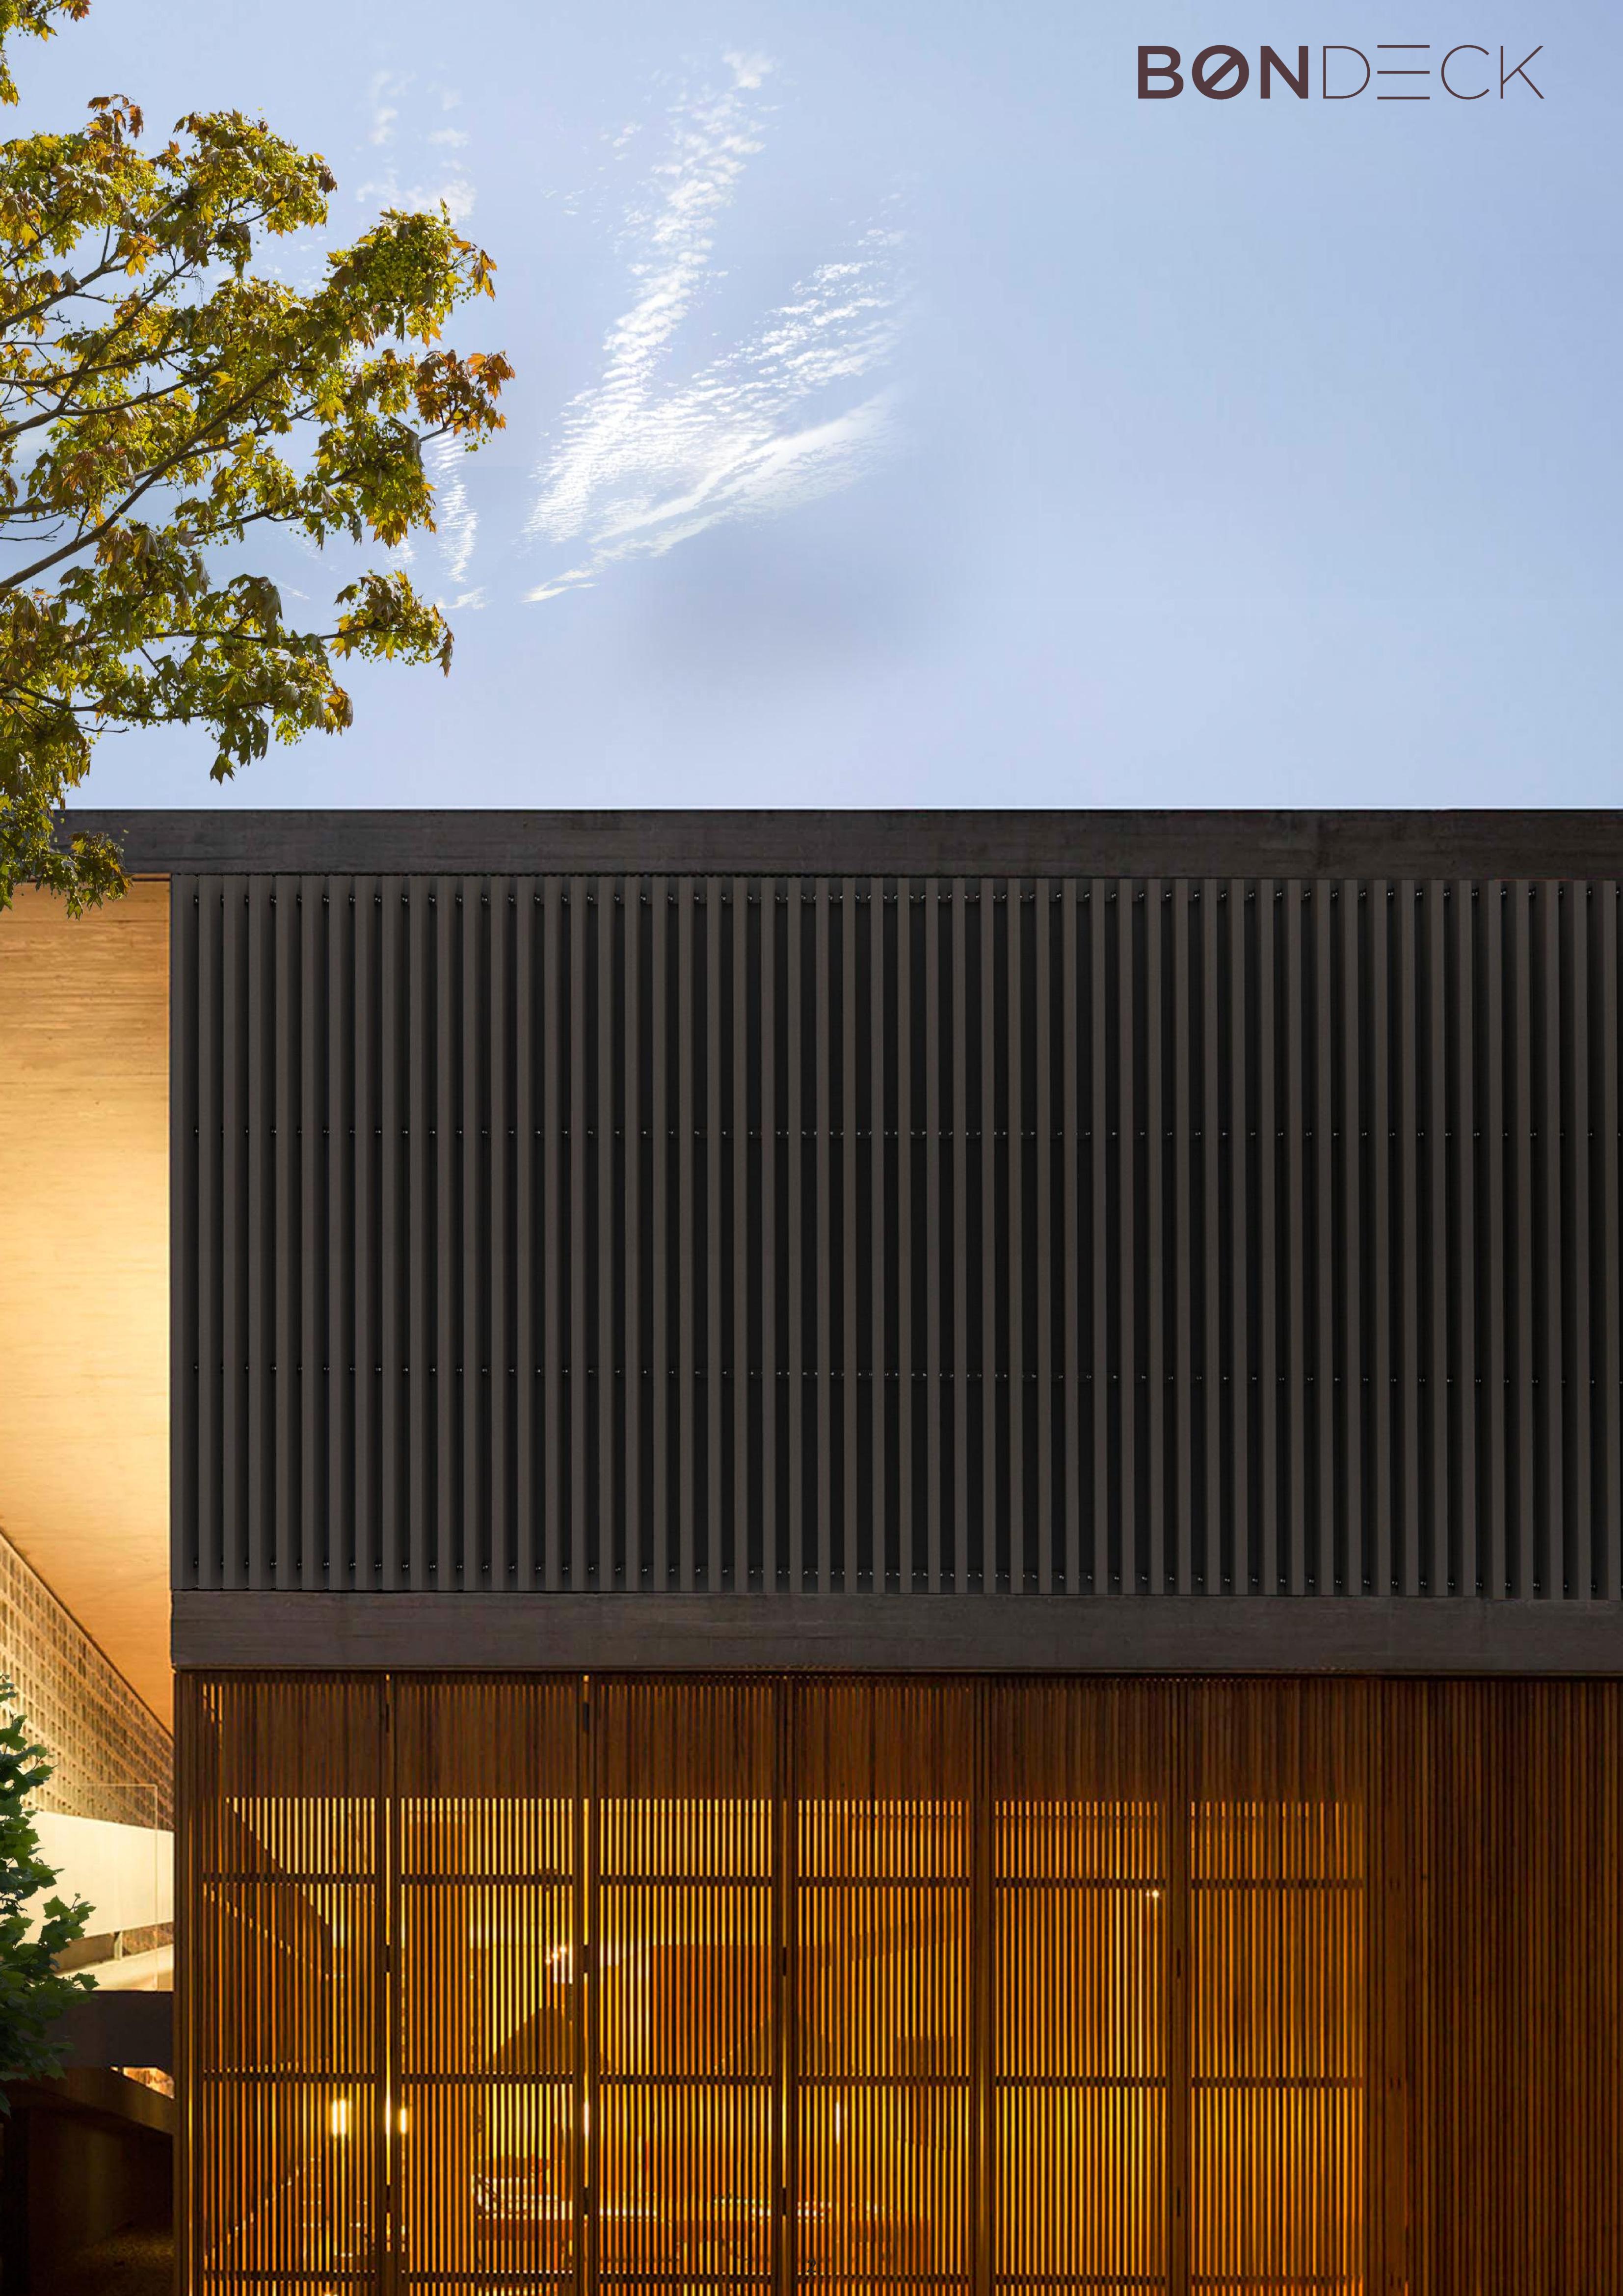

## Why choose us?



### Reinforced composite

The aluminium alloy comes with strong bending strength, so that decorative beams is free of creep deforamation even in long-span assembled structures.



#### Light weight

Low density of aluminium matching hollow structure offers decorative beams a lighter body than solid board. This factor will not only reduce the load bearing burden of buildings, but it will also save the cost in sea freight.



### Natural appreance

Differing from painted aluminium or aluminium with plastic mebrane, BPC (Bamboo plastic composite) coating with 60% natural bamboo fibra presents a natural wood look like solid timber.



#### Weather resistant

Unlike natural solid timber, BPC (Bamboo plastic composite) contains 3 % chemical additive agent, including anti