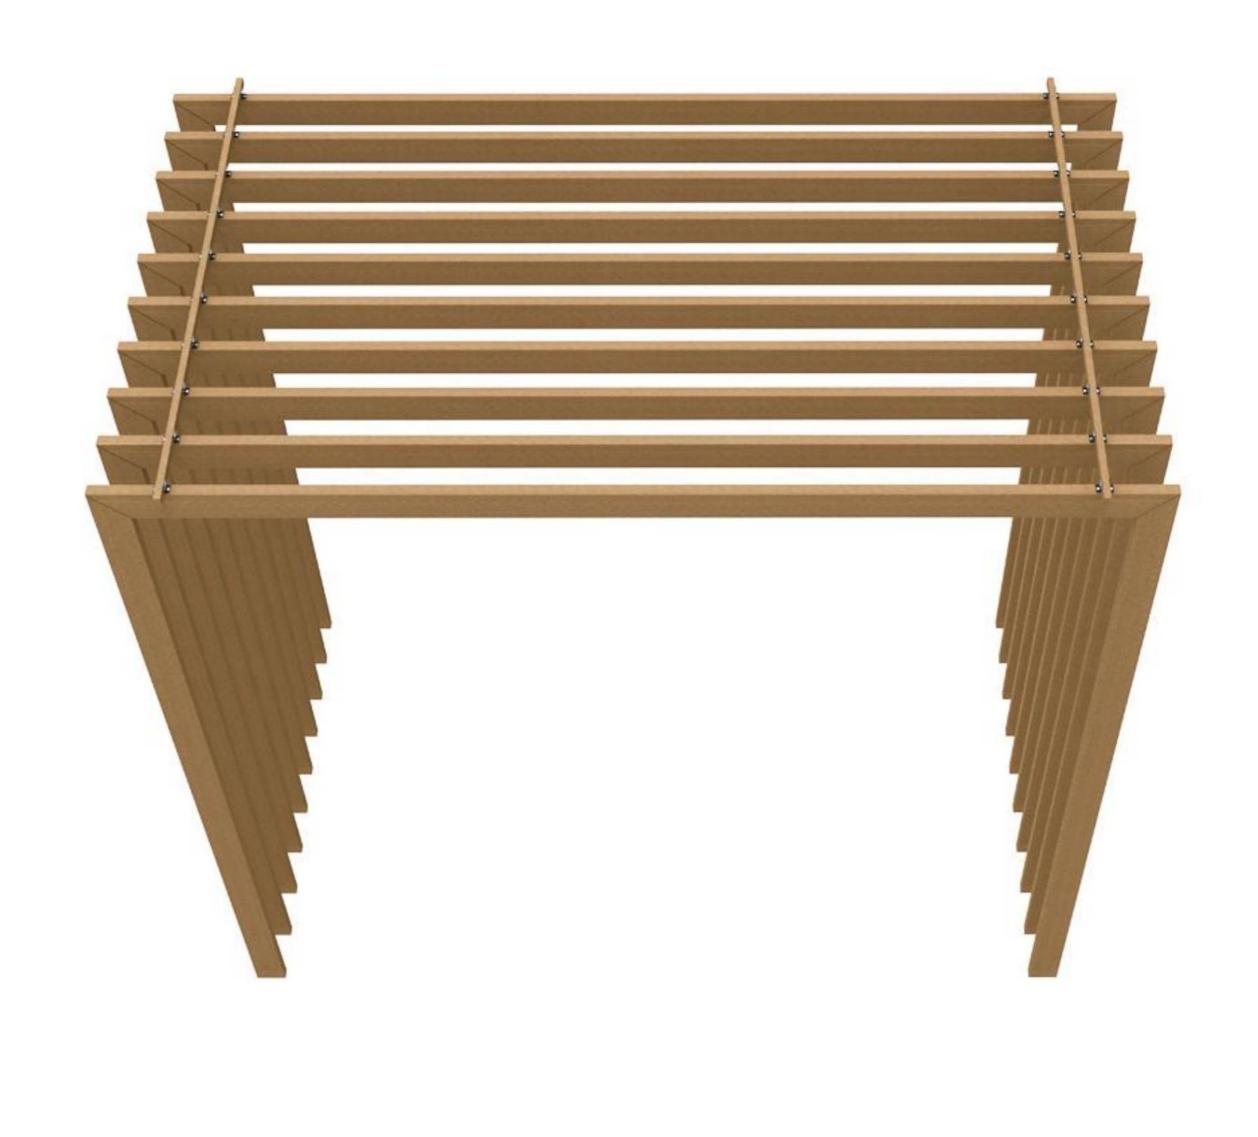

# BONDECK

Owing to the stable physical performace and natural appearance of decorative beams, it's an ideal choice for outdoor cladding, facade, sunshade, pergola, gazebo, porch, louver, shutter, screen, railing, ceiling and other long-span building structures.

## Decorative Beams Sunshade

There are flat WPC end caps and angled end caps for your choice, which can meets your various aesthetic needs. Besides, full set accessories of pergola is settled, including post stand, post cover, connector piece and etc. BONDECK is always committed to providing quality and comprehensive products for you