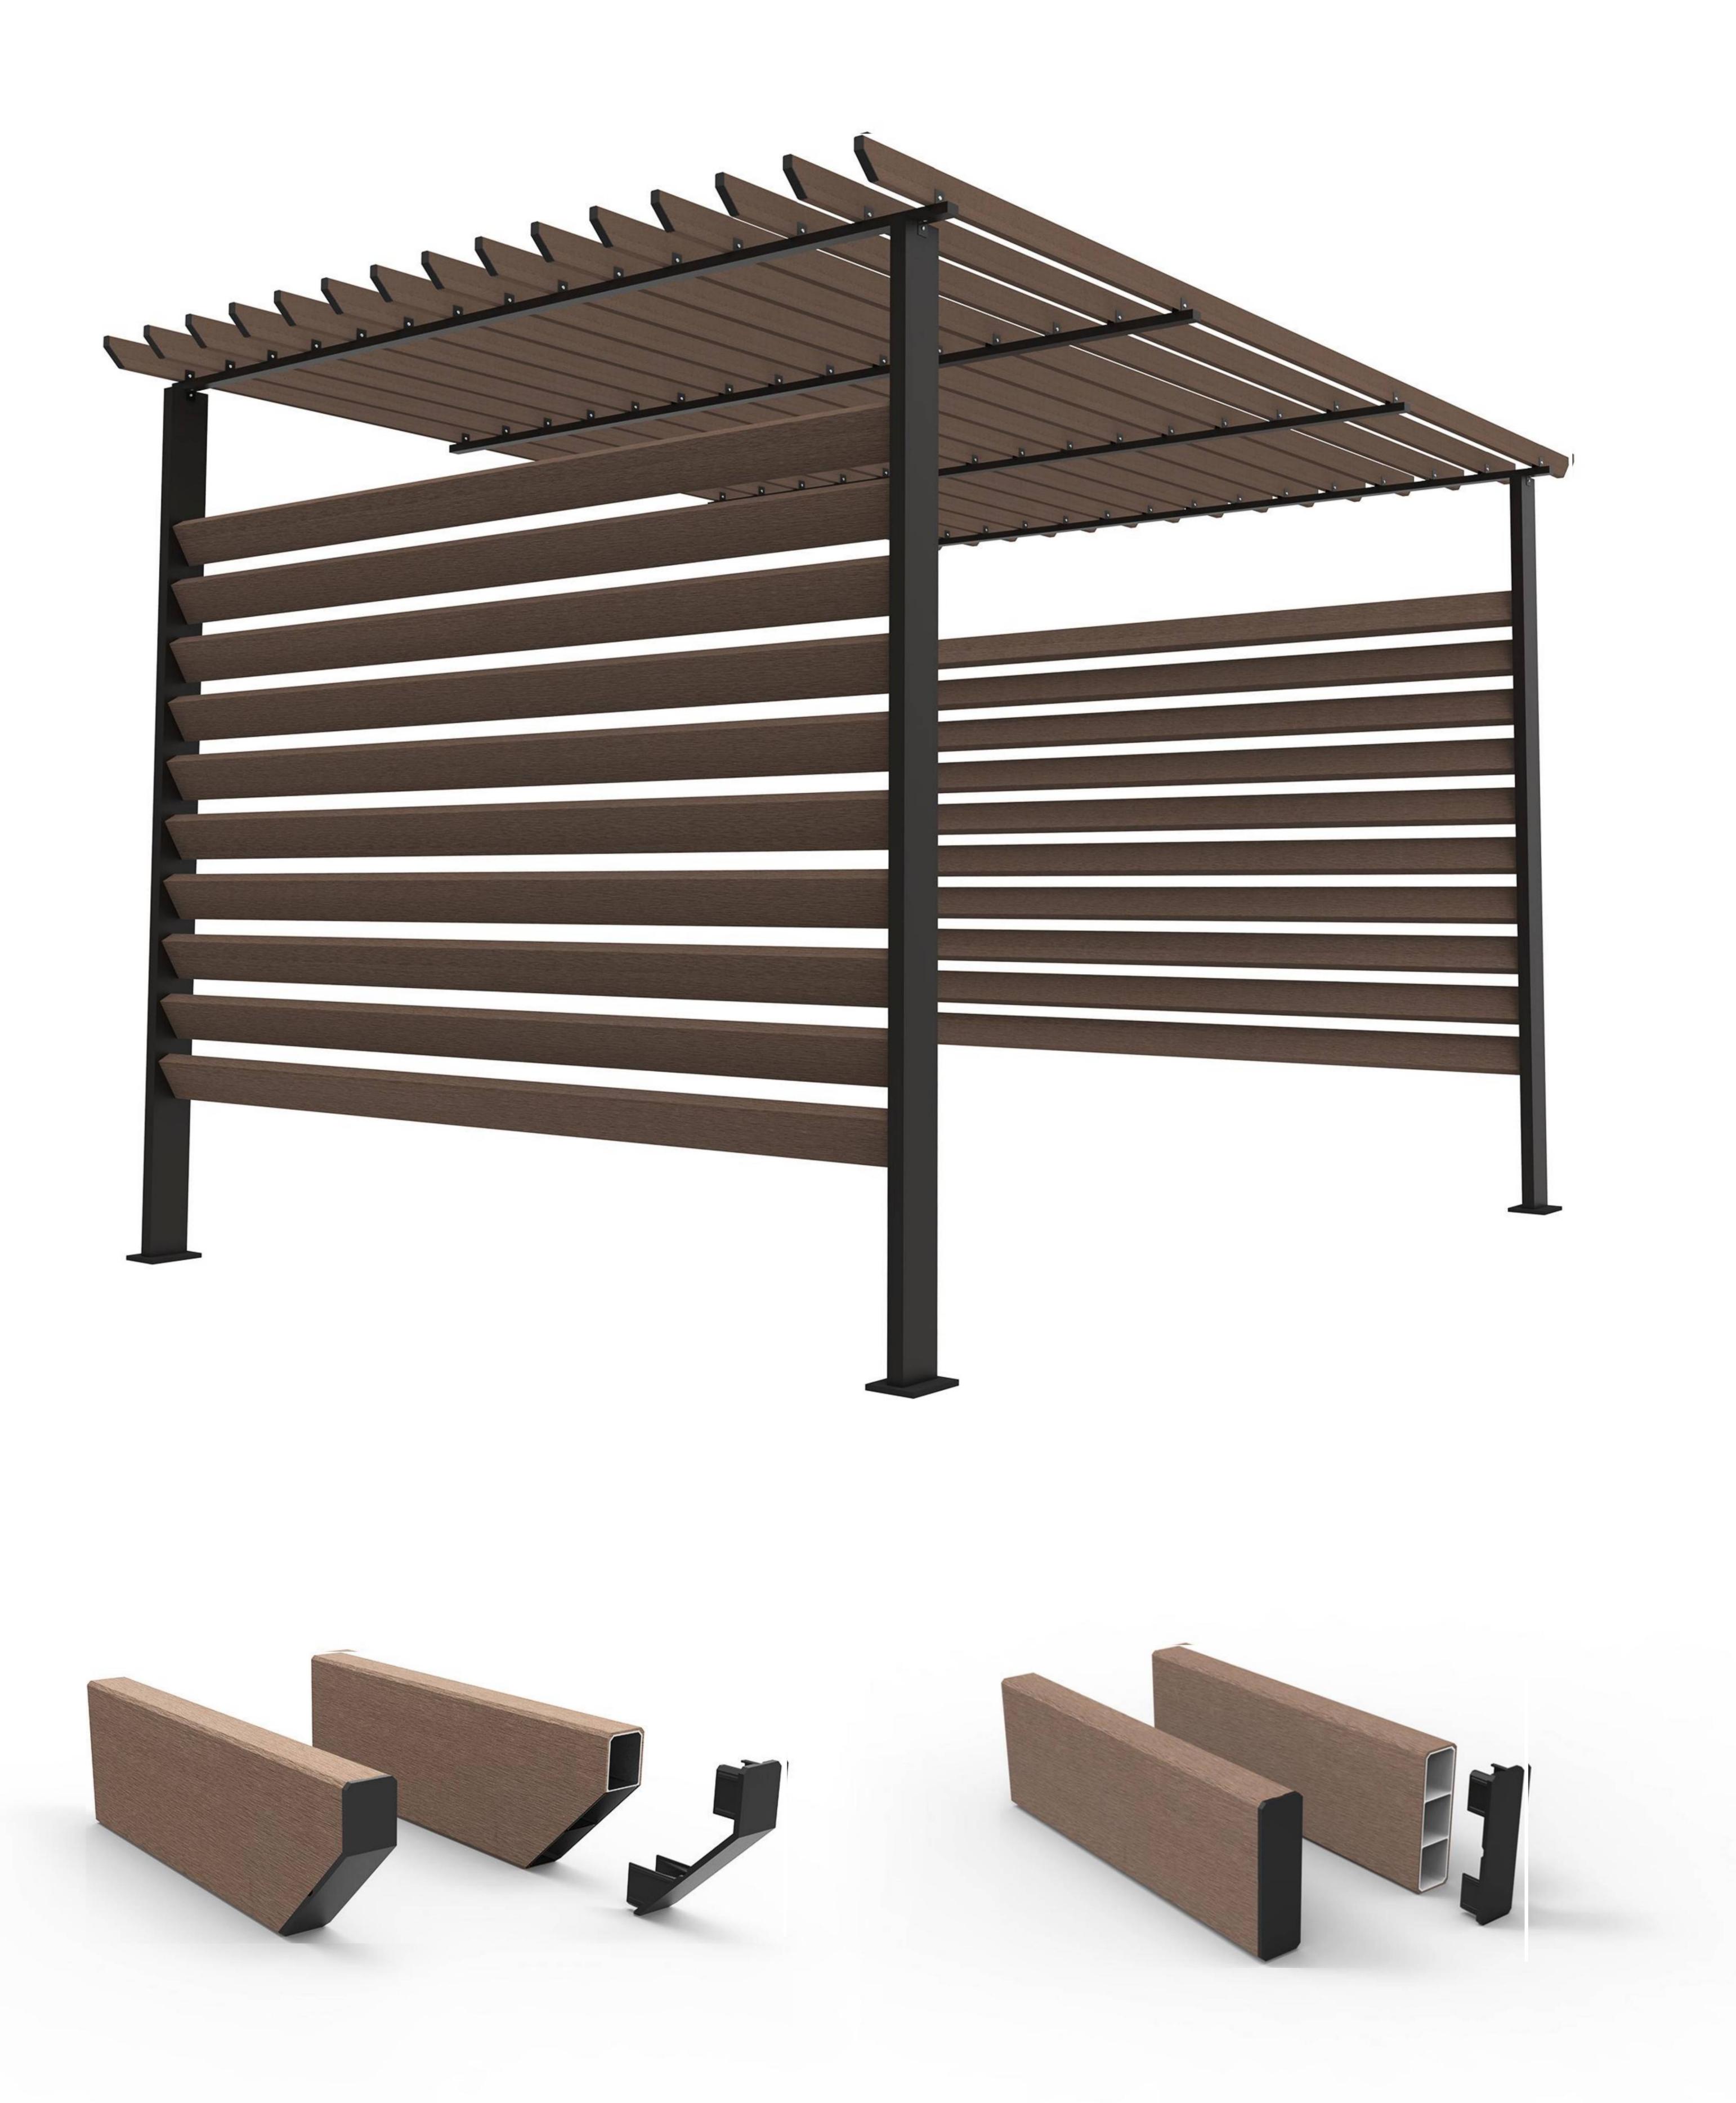

## Decorative Beams Sunshade

There are flat WPC end caps and angled end caps for your choice, which can meets your various aesthetic needs. Besides, full set accessories of pergola is settled, including post stand, post cover, connector piece and etc. BONDECK is always committed to providing quality and comprehensive products for you

### Decorative Beams Porch