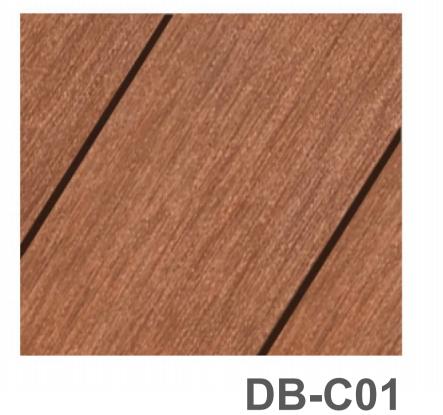

### Color range

#### Alu-BPC Color

Shieldtech / Alu-Rubber Color

Profile collection

BD-DBO1X (99.5X29.5mm)

BD-DB04 (126X28mm

BD-DB02 (150X50mm)

BD-DB09 (50X30mm)

BD-DB03 (185.5X13.5mm)