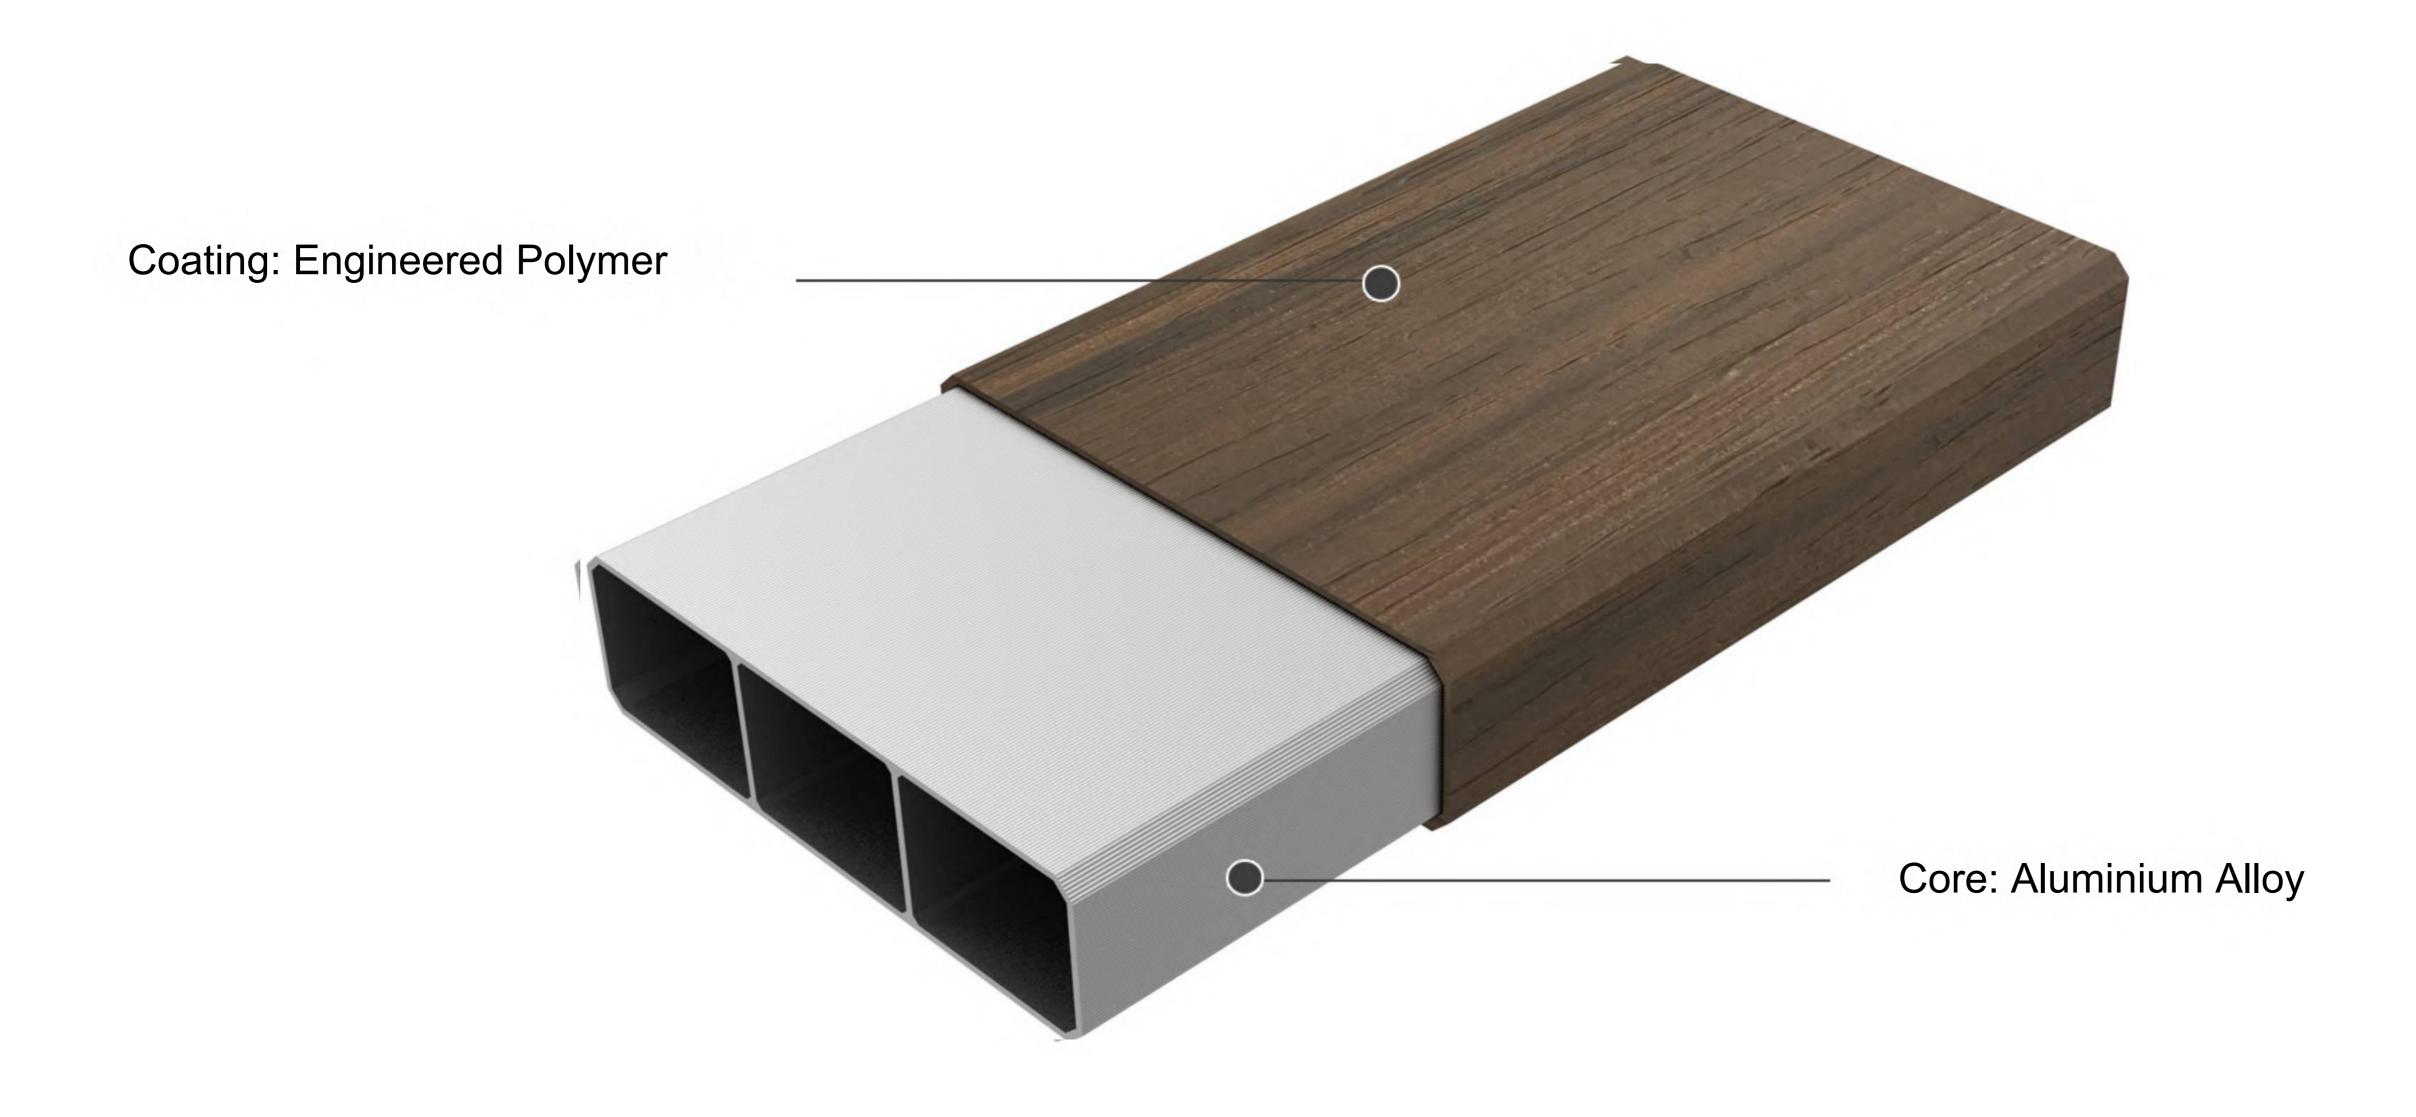

# Material Analysis

Shieldtech coating material can be embossed with varous grains. The grain can be consistent with that of your outdoor decking. Beside, there are bi-color choices for Shieldtech coating to meet your various aesthetic appreciation.