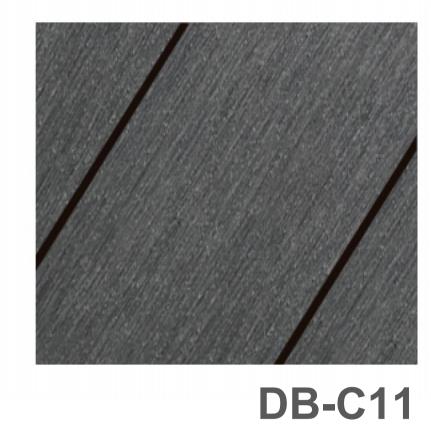

### Color range

#### Alu-BPC Color

Shieldtech / Alu-Rubber Color

Profile collection

BD-DBO1X (99.5X29.5mm)

BD-DB04 (126X28mm

BD-DB02 (150X50mm)

BD-DB09 (50X30mm)

BD-DB03 (185.5X13.5mm)