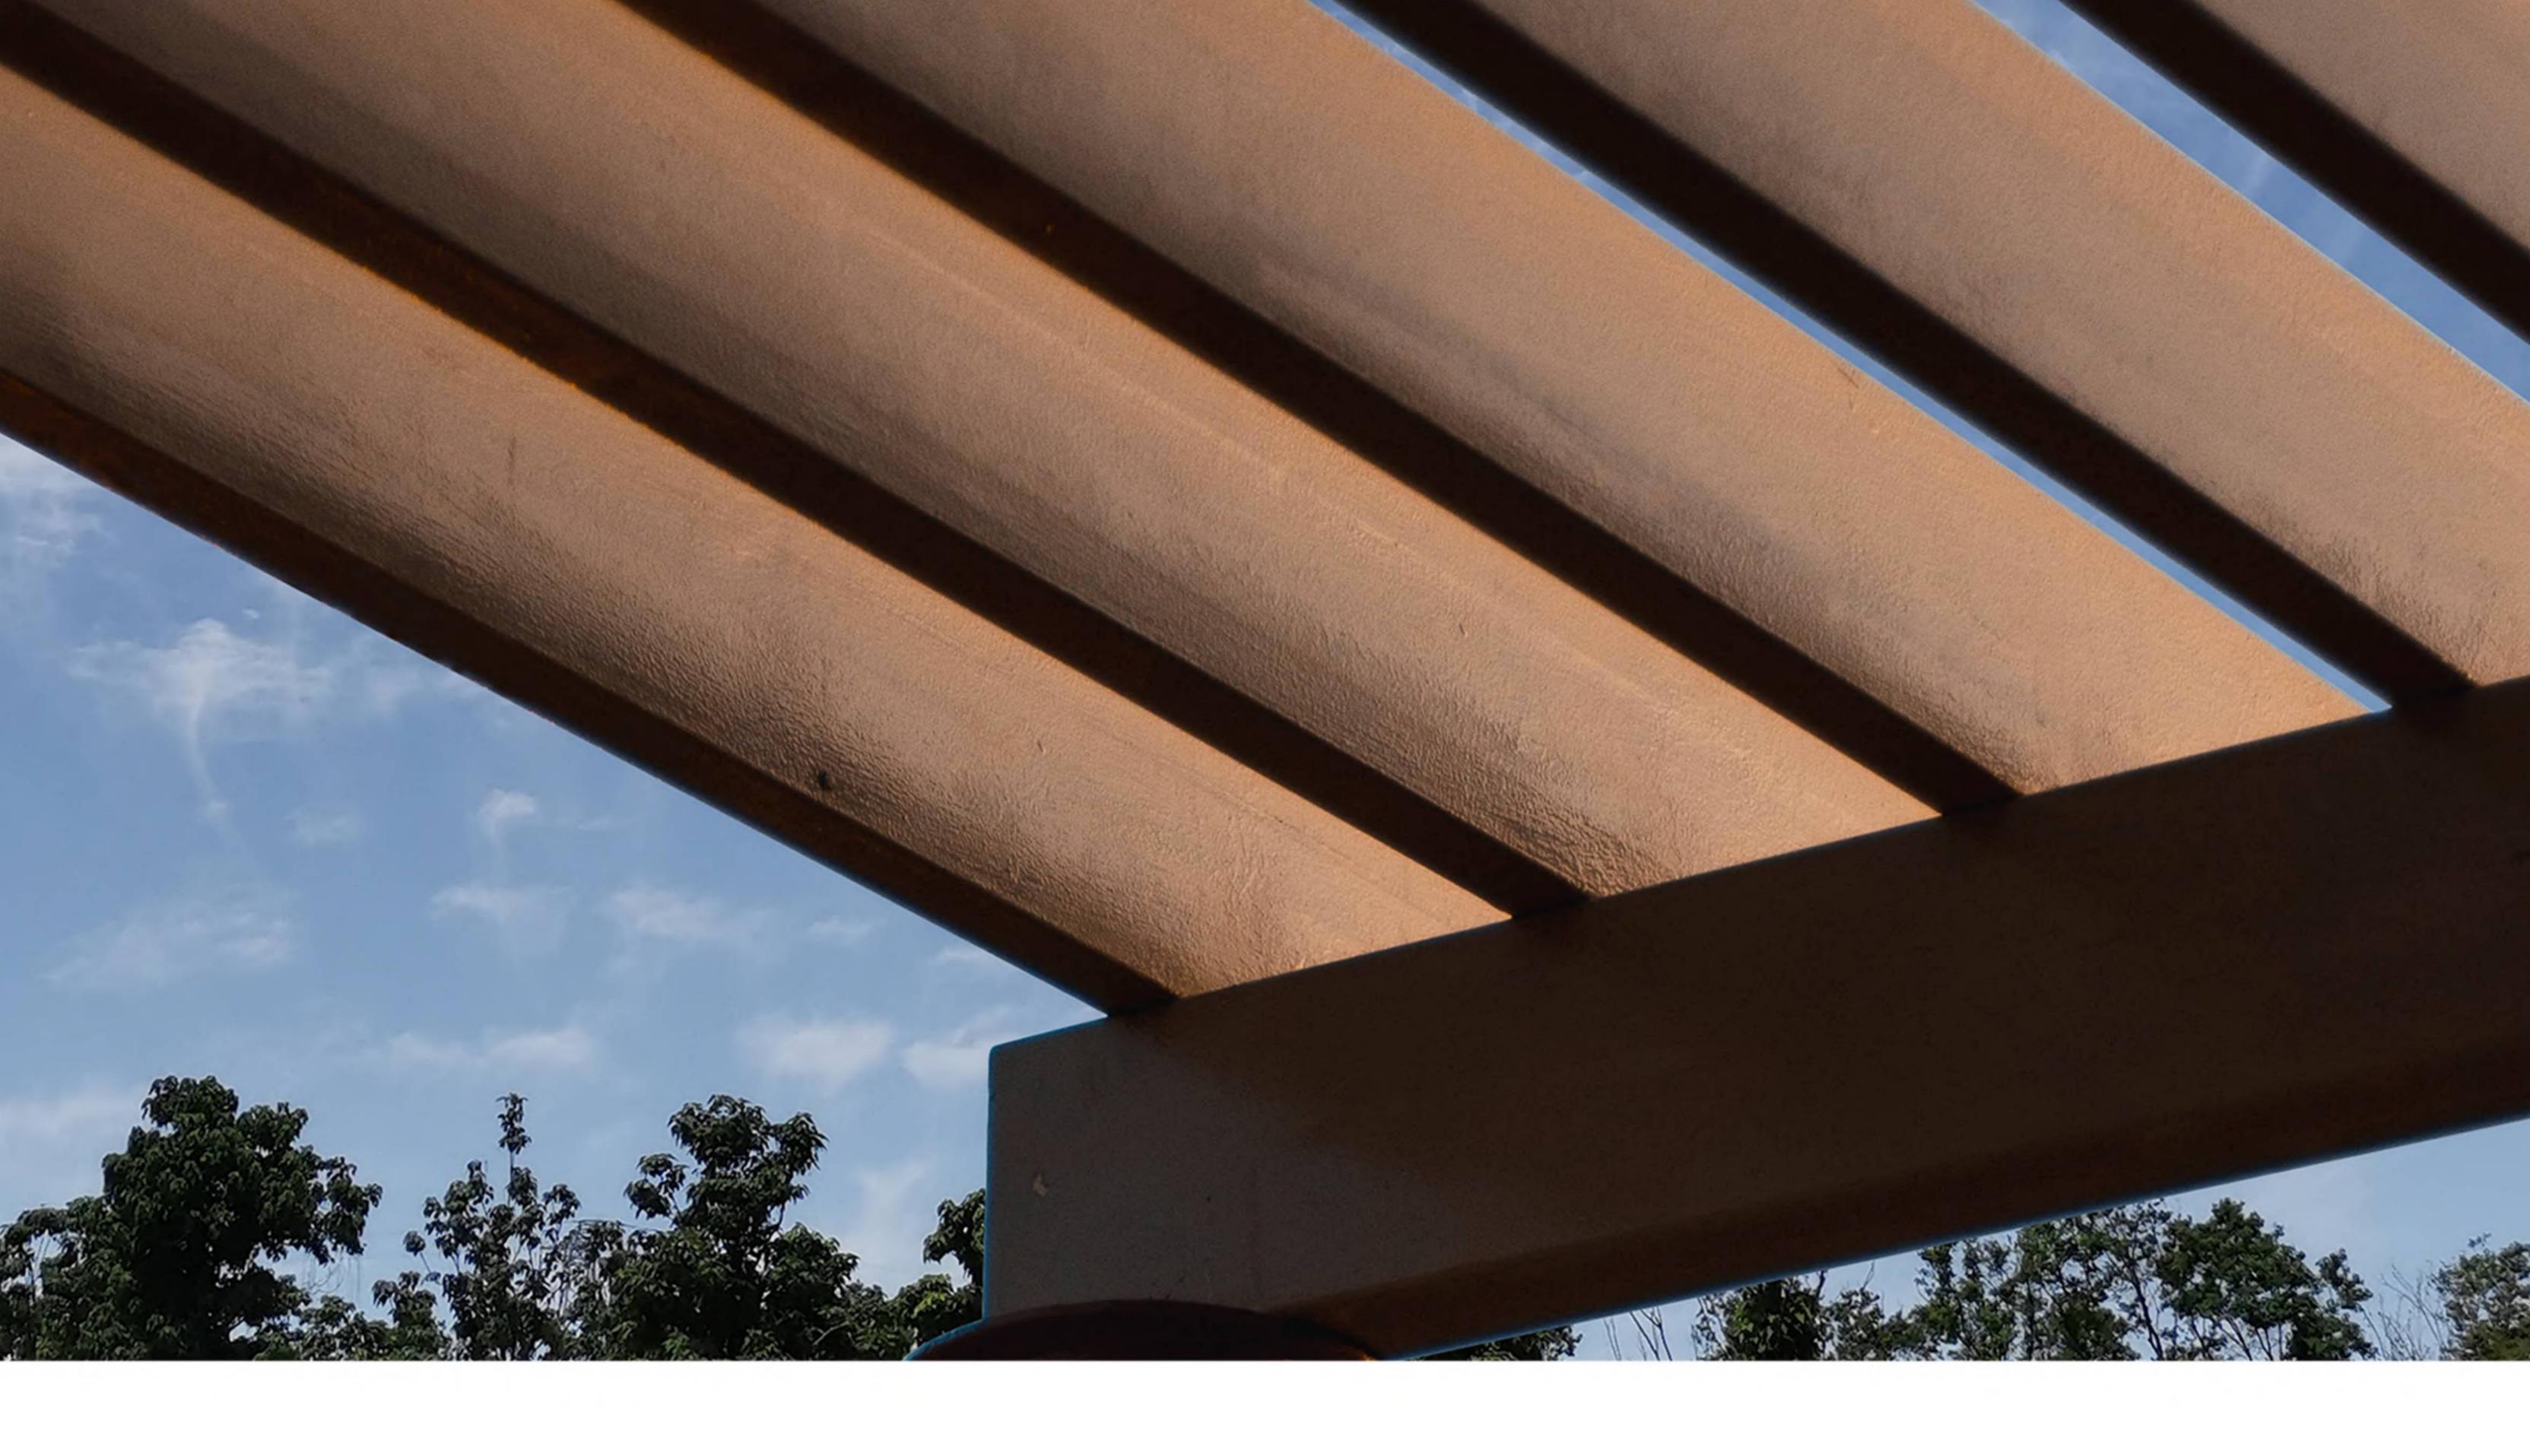

#### Weather resistant

Unlike natural solid timber, BPC (Bamboo plastic composite) contains 3 % chemical additive agent, including anti-UV agent and mildewproof agent, which allows decorative beams a better performace in outdoor duribility.

# BONDECK

Owing to the stable physical performace and natural appearance of decorative beams, it's an ideal choice for outdoor cladding, facade, sunshade, pergola, gazebo, porch, louver, shutter, screen, railing, ceiling and other long-span building structures.