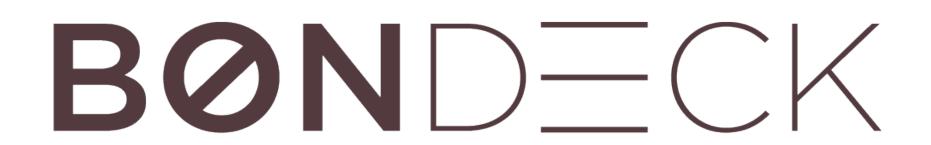

### Color range

#### Alu-BPC Color

Shieldtech / Alu-Rubber Color

Profile collection

BD-DBO1X (99.5X29.5mm)

BD-DB04 (126X28mm

BD-DB02 (150X50mm)

BD-DB09 (50X30mm)

BD-DB03 (185.5X13.5mm)