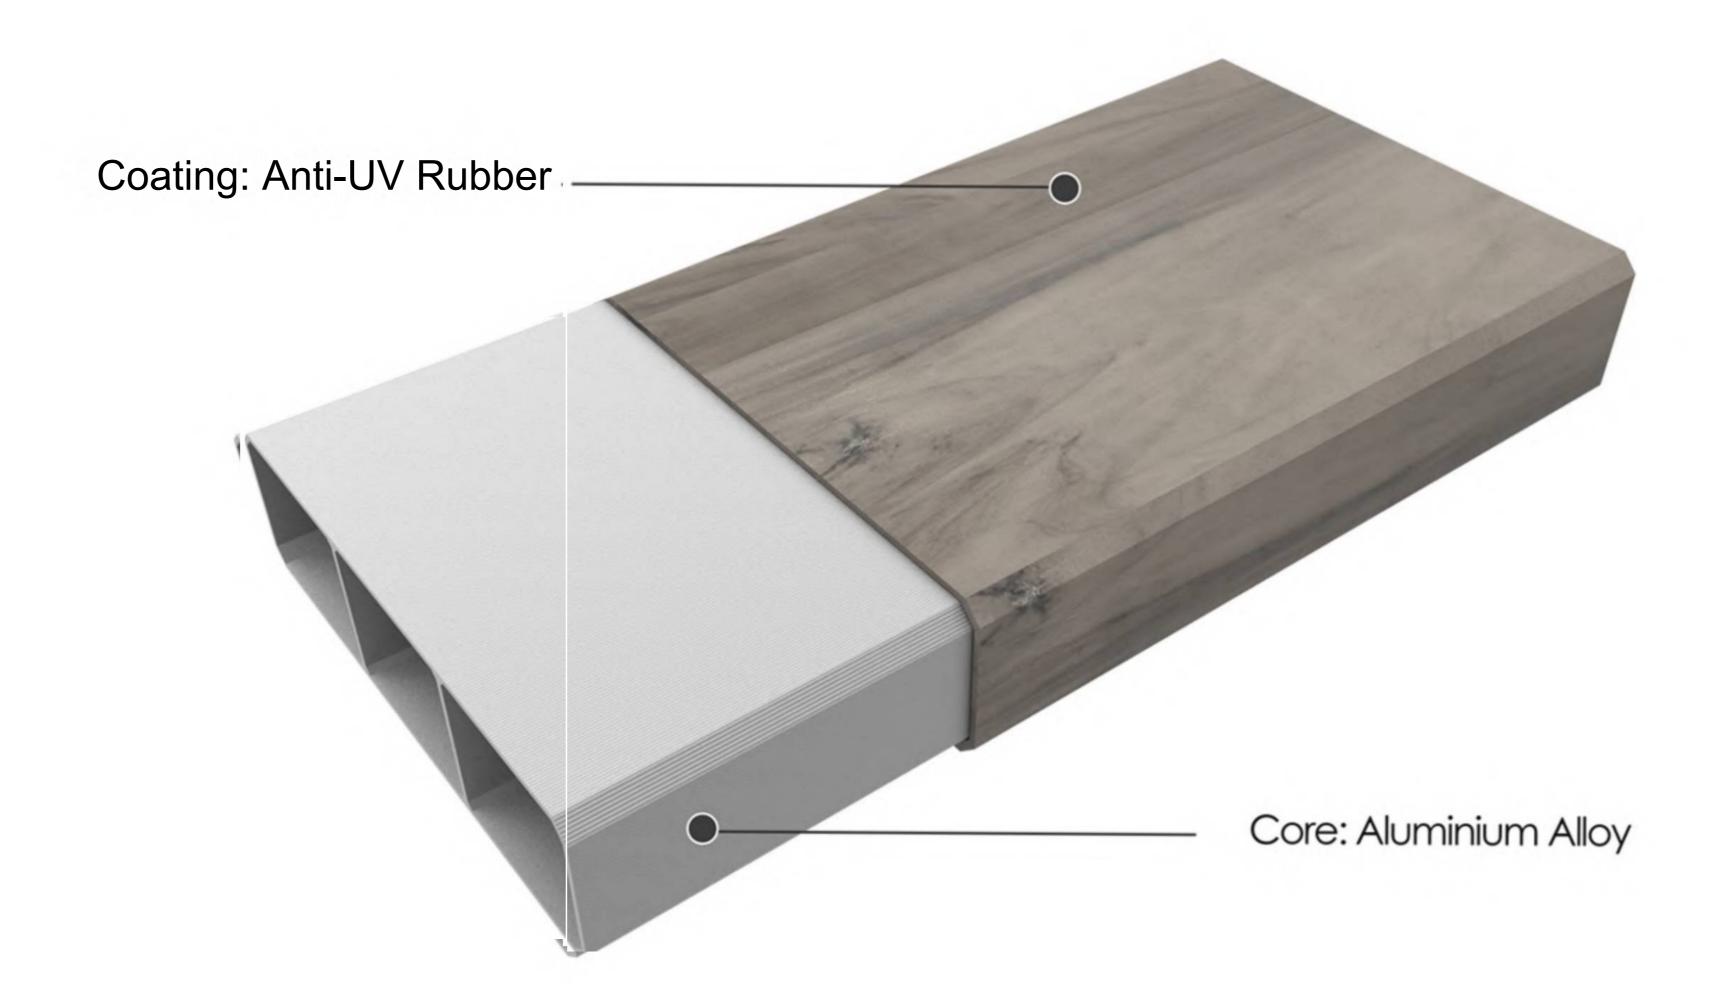

# Material Analysis

Decorative Beams has 3 presentations on the coating material, including BPC, Anti-UV elastomer and Shieldtech When Anti-UV coating is applied to the aluminium alloy, Decorative Beams will offer a better performance in aging resistance. Noise proof factor is another lightspot of elastomer material, so that you'll be free of the tick noises in rainy days.