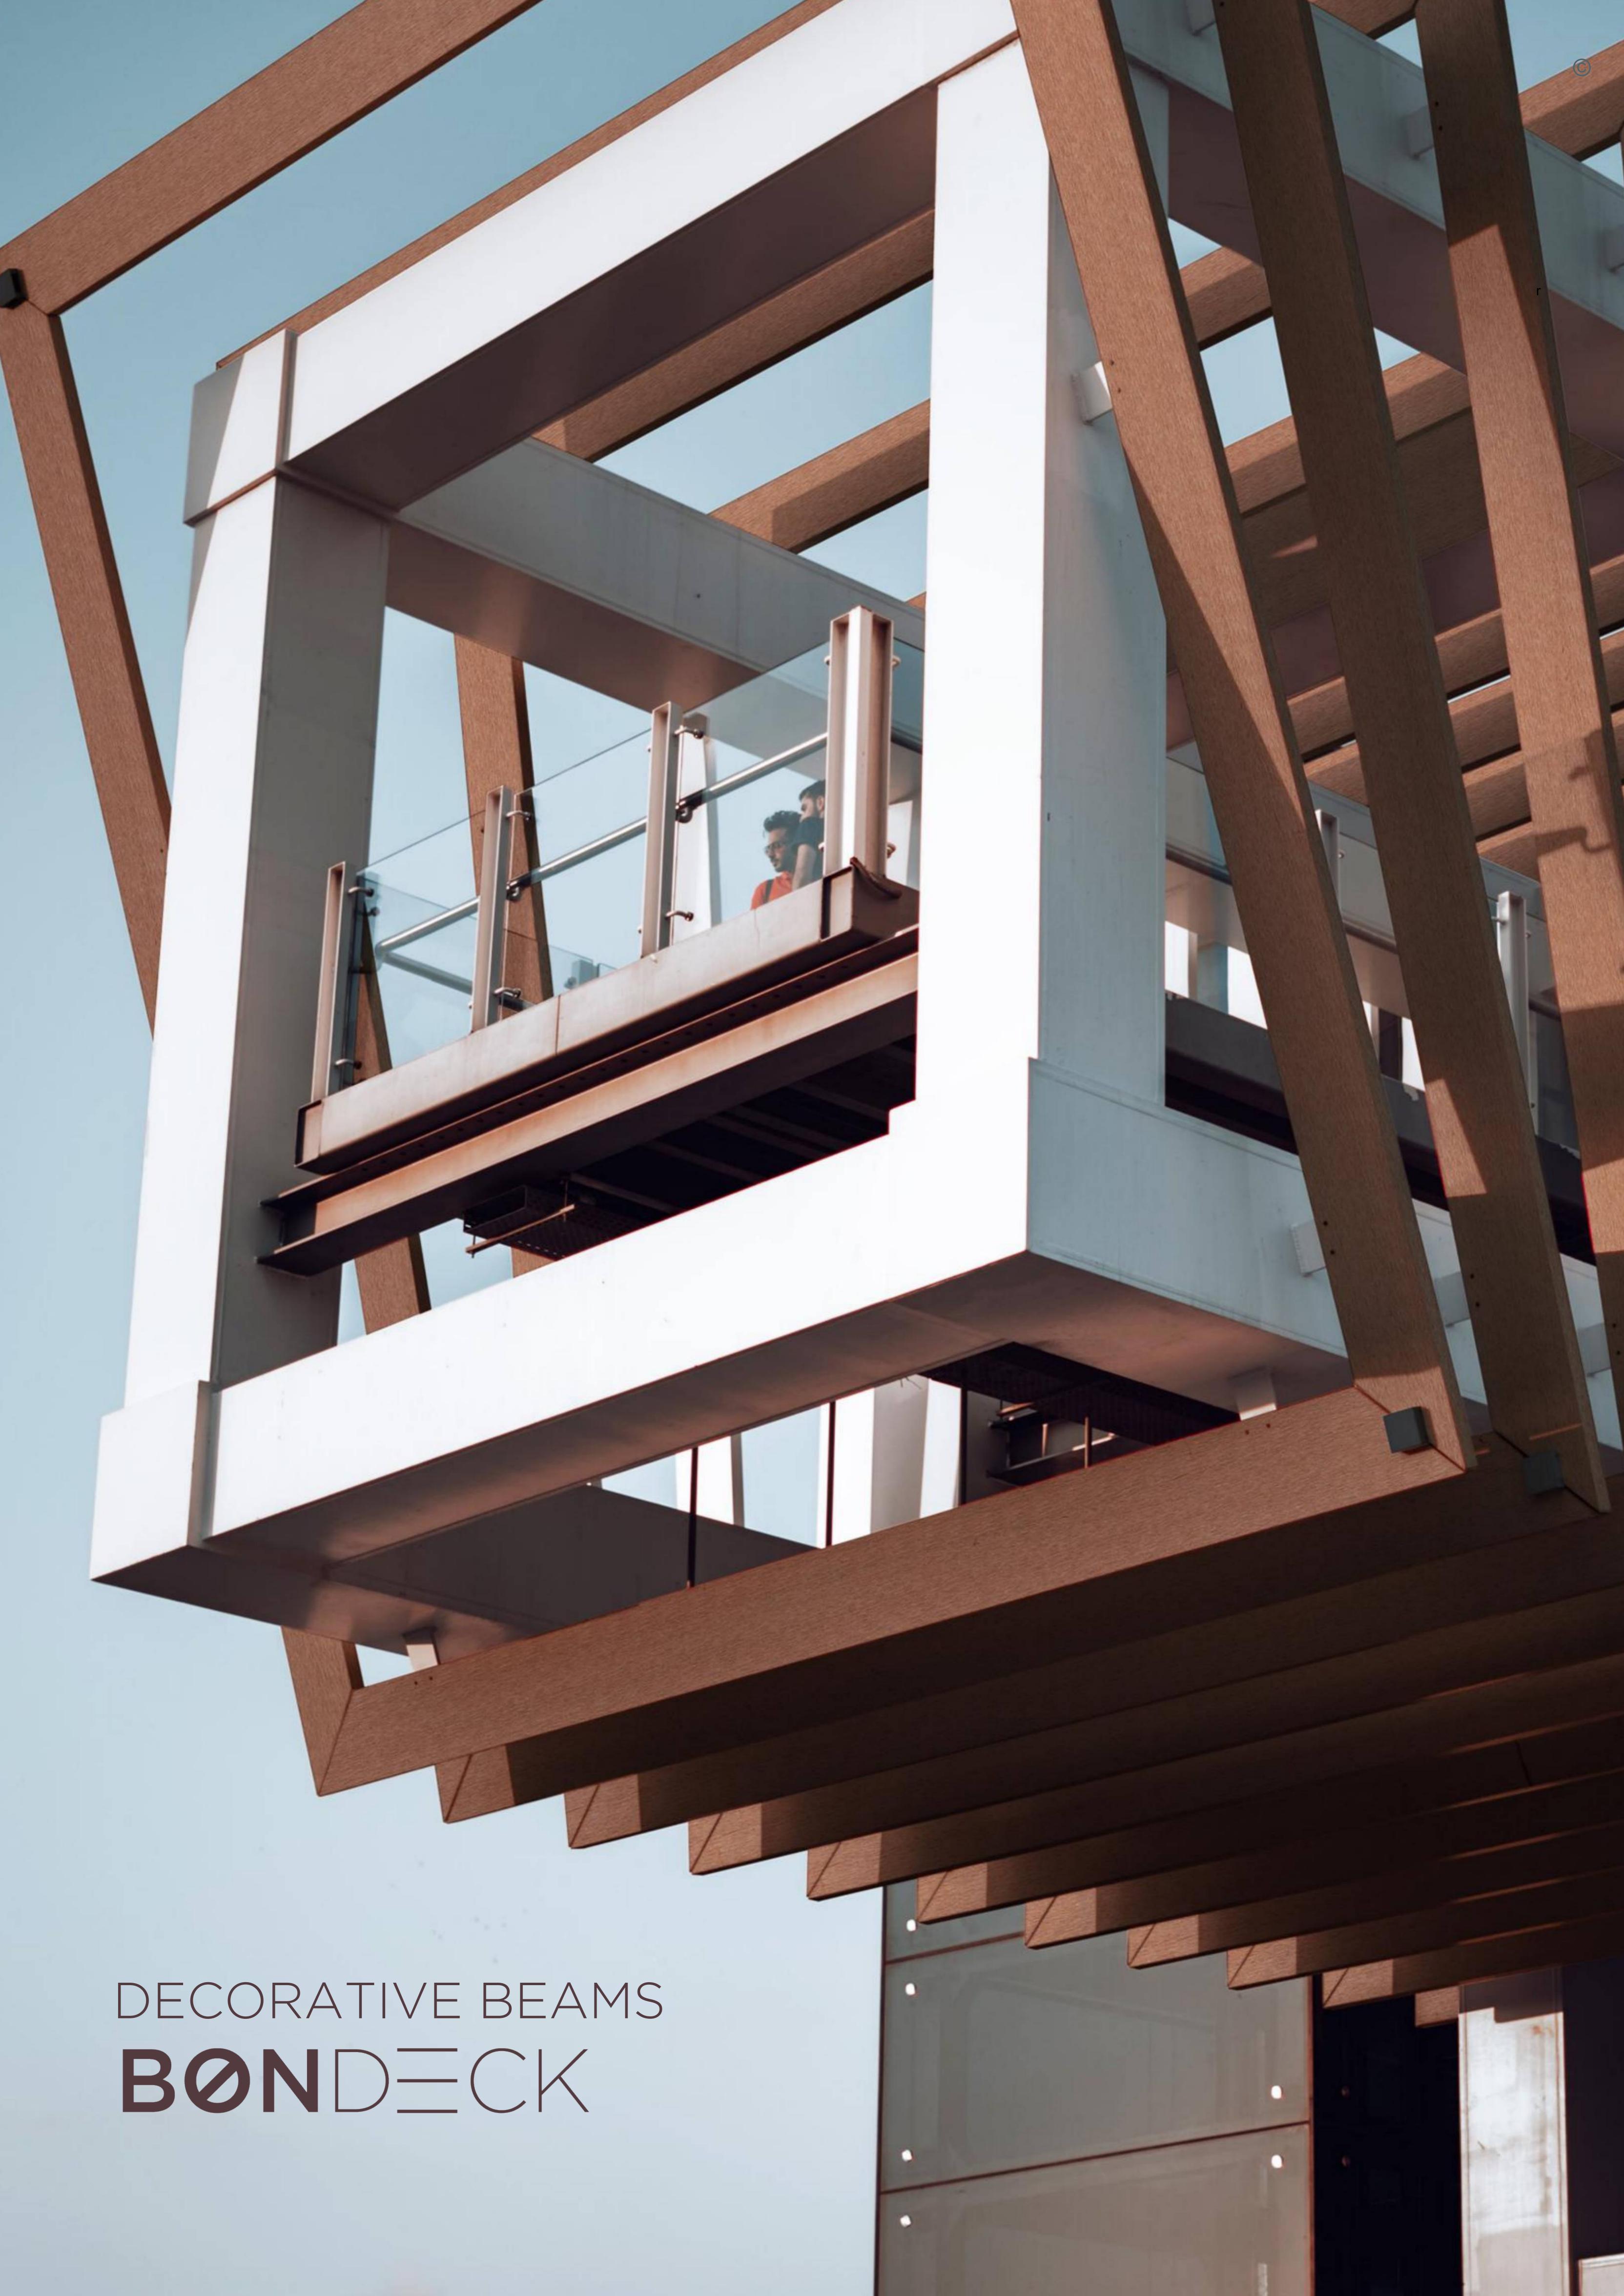

# BONDECK

Owing to the stable physical performace and natural appearance of decorative beams, it's an ideal choice for outdoor cladding, facade, sunshade, pergola, gazebo, porch, louver, shutter, screen, railing, ceiling and other long-span building structures.

## Decorative Beams Sunshade

There are flat WPC end caps and angled end caps for your choice, which can meets your various aesthetic needs. Besides, full set accessories of pergola is settled, including post stand, post cover, connector piece and etc. BONDECK is always committed to providing quality and comprehensive products for you