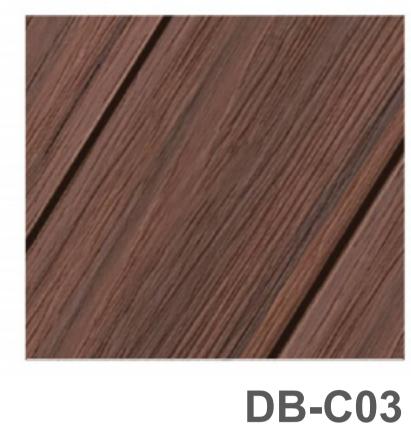

### Color range

#### Alu-BPC Color

Shieldtech / Alu-Rubber Color

Profile collection

BD-DBO1X (99.5X29.5mm)

BD-DB04 (126X28mm

BD-DB02 (150X50mm)

BD-DB09 (50X30mm)

BD-DB03 (185.5X13.5mm)