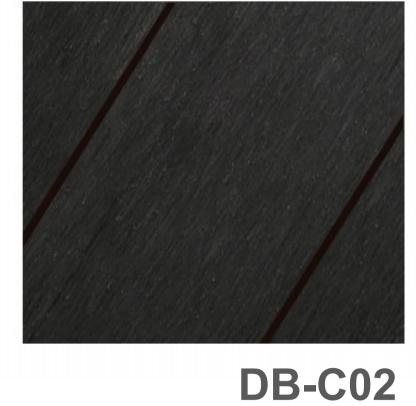

### Color range

#### Alu-BPC Color

Shieldtech / Alu-Rubber Color

Profile collection

BD-DBO1X (99.5X29.5mm)

BD-DB04 (126X28mm

BD-DB02 (150X50mm)

BD-DB09 (50X30mm)

BD-DB03 (185.5X13.5mm)