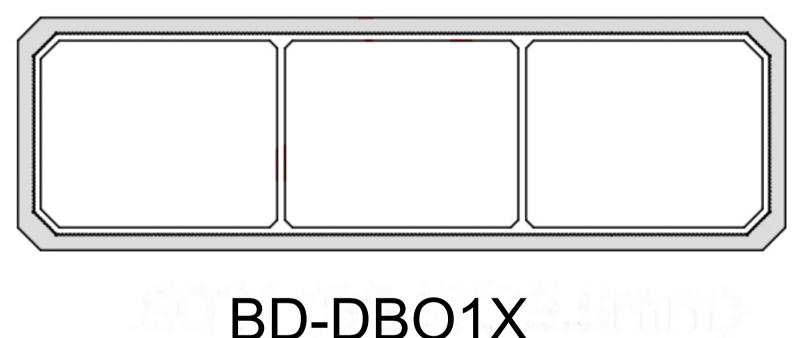

#### Alu-BPC Color

Shieldtech / Alu-Rubber Color

Profile collection

BD-DBO1X (99.5X29.5mm)

BD-DB04 (126X28mm

BD-DB02 (150X50mm)

BD-DB09 (50X30mm)

BD-DB03 (185.5X13.5mm)