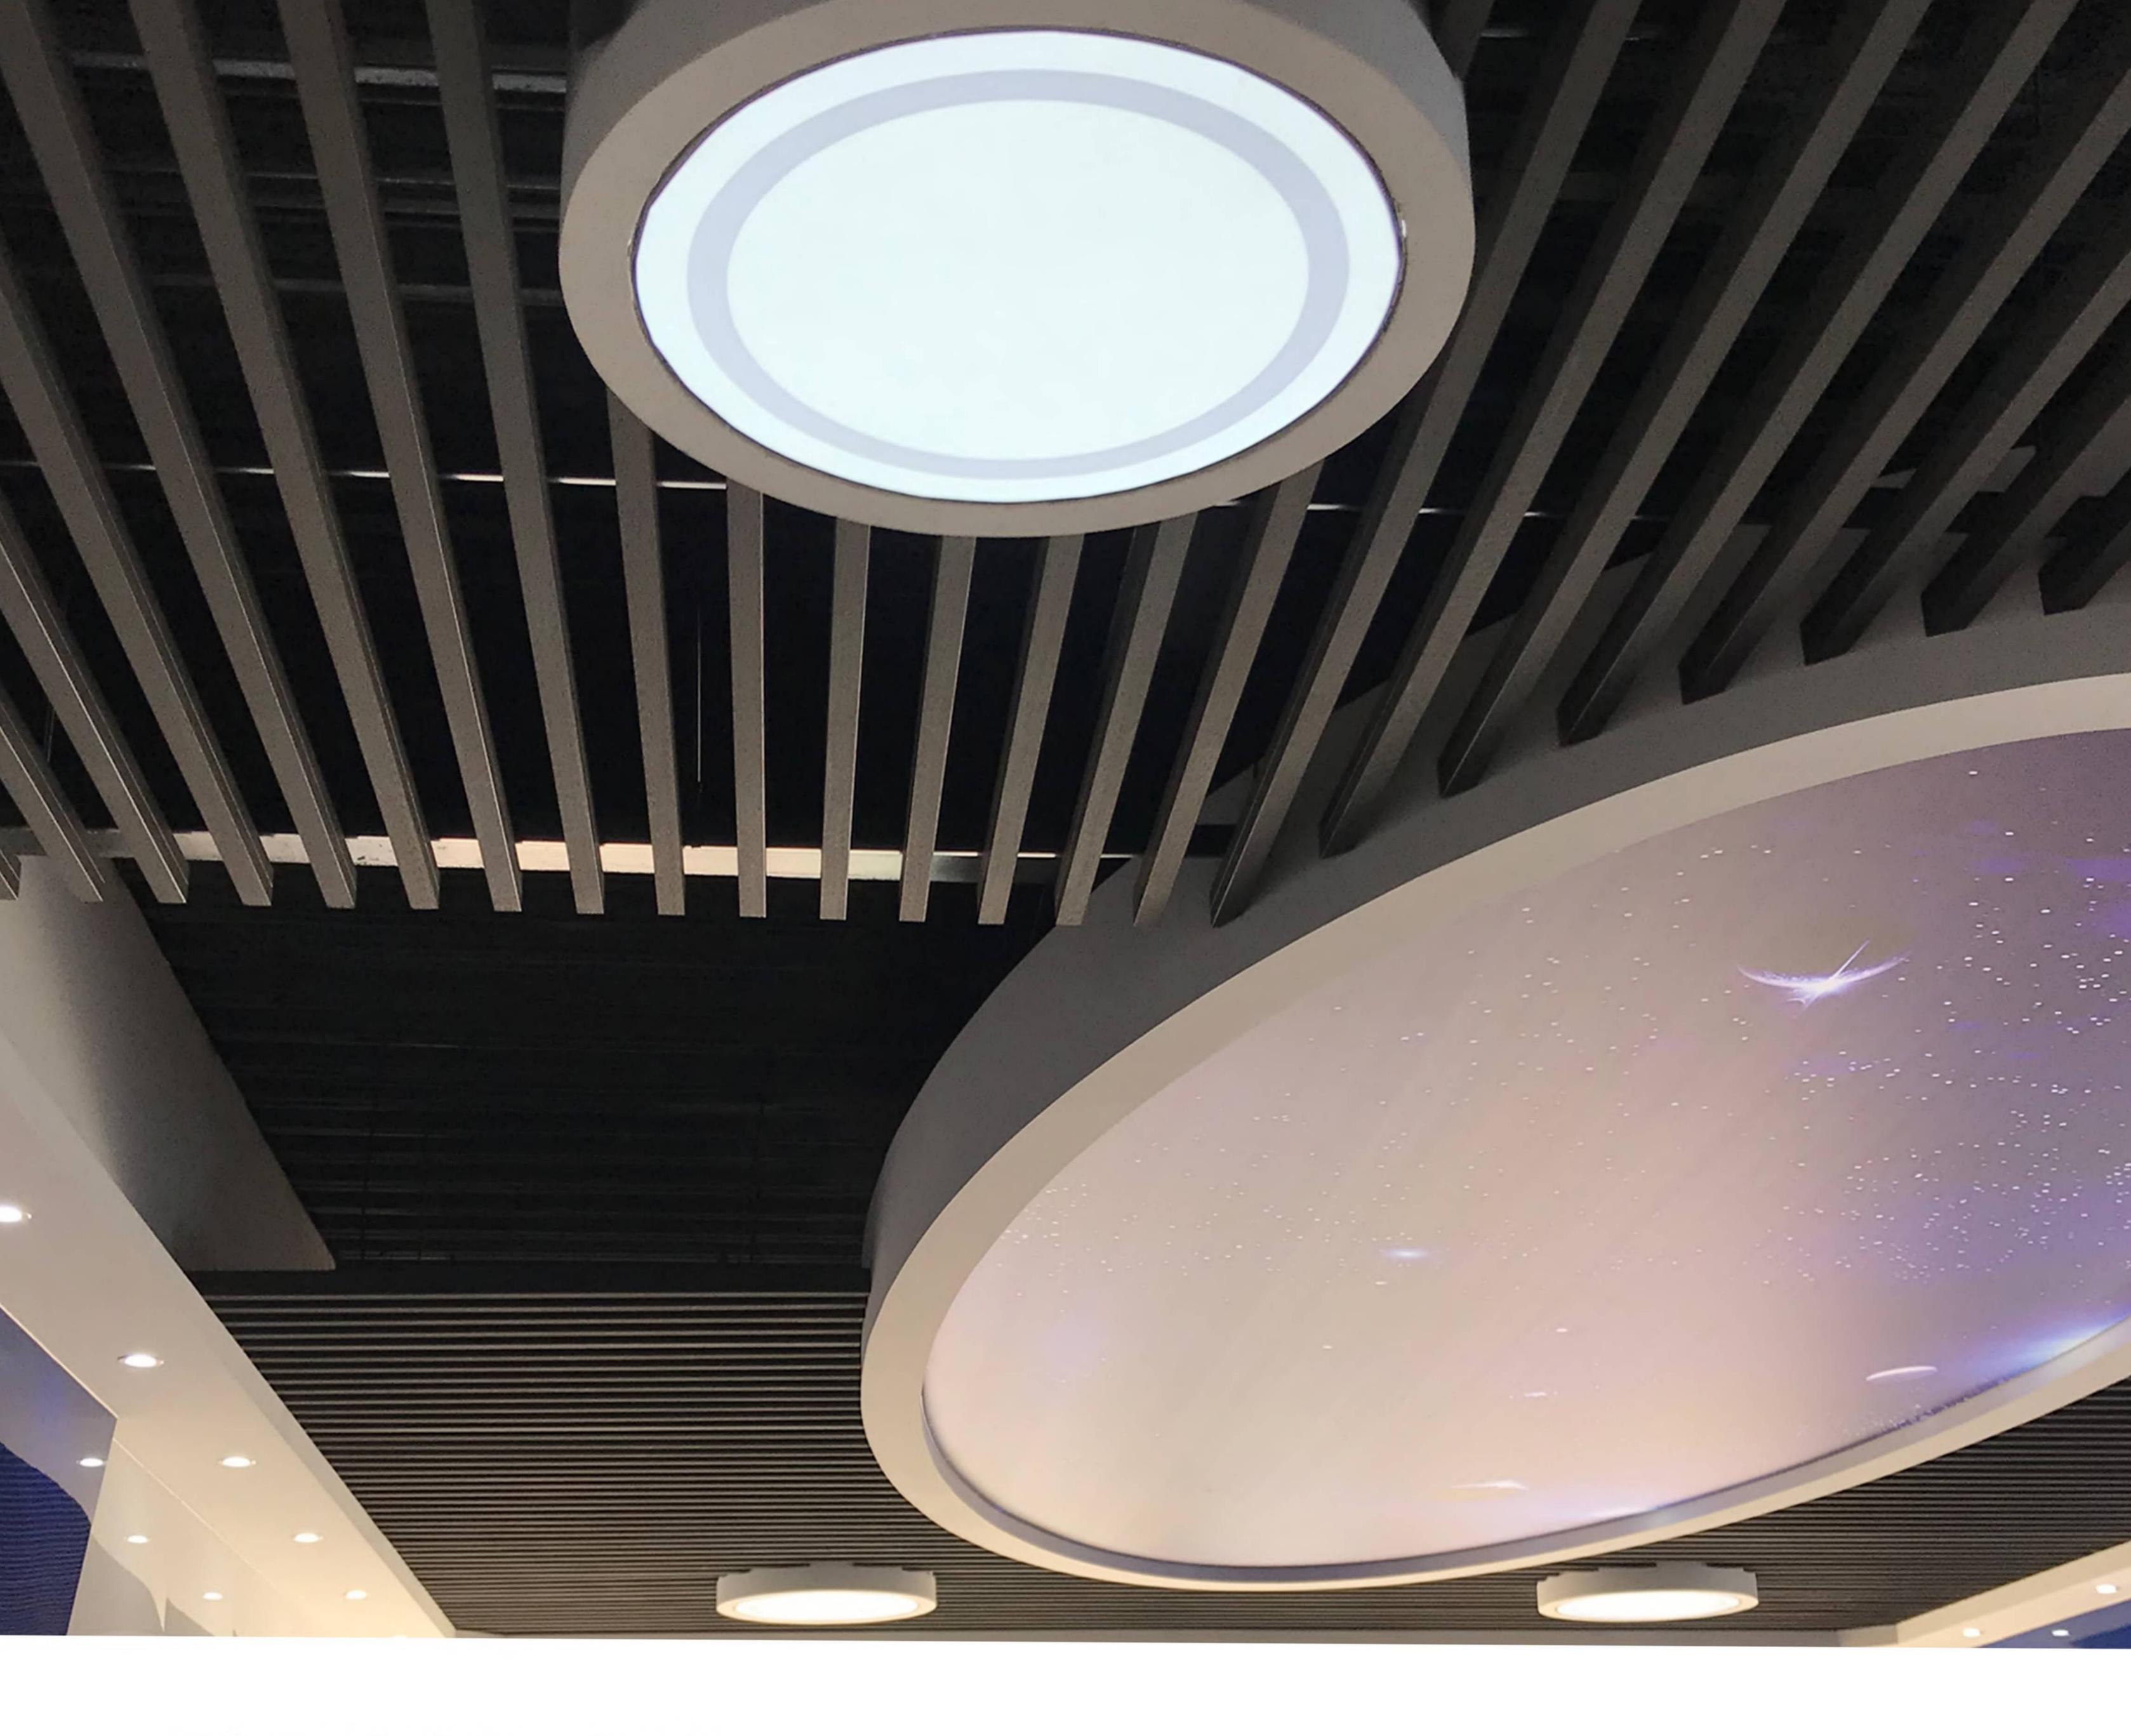

# BONDECK

Owing to the stable physical performace and natural appearance of decorative beams, it's an ideal choice for outdoor cladding, facade, sunshade, pergola, gazebo, porch, louver, shutter, screen, railing, ceiling and other long-span building structures.

## Decorative Beams Sunshade

There are flat WPC end caps and angled end caps for your choice, which can meets your various aesthetic needs. Besides, full set accessories of pergola is settled, including post stand, post cover, connector piece and etc. BONDECK is always committed to providing quality and comprehensive products for you