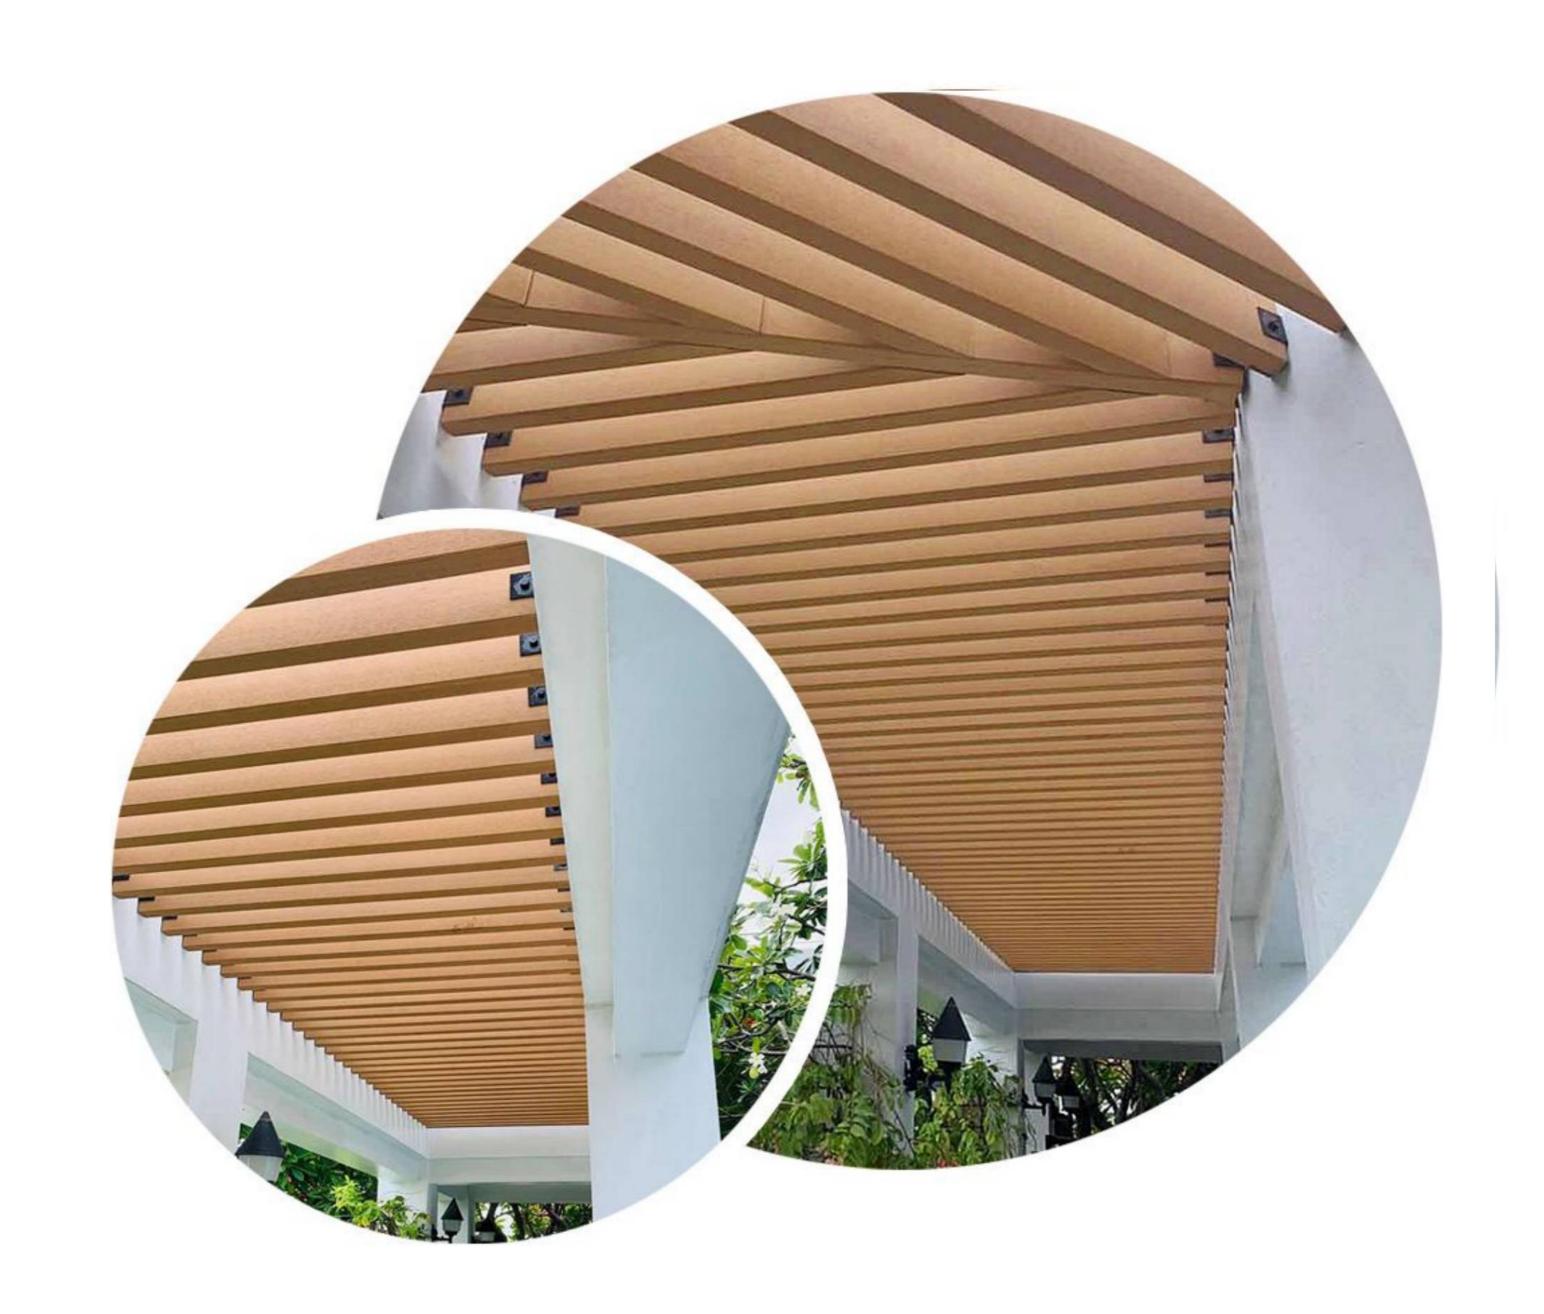

# BONDECK

Owing to the stable physical performace and natural appearance of decorative beams, it's an ideal choice for outdoor cladding, facade, sunshade, pergola, gazebo, porch, louver, shutter, screen, railing, ceiling and other long-span building structures.

## Decorative Beams Sunshade

There are flat WPC end caps and angled end caps for your choice, which can meets your various aesthetic needs. Besides, full set accessories of pergola is settled, including post stand, post cover, connector piece and etc. BONDECK is always committed to providing quality and comprehensive products for you

### Decorative Beams Porch