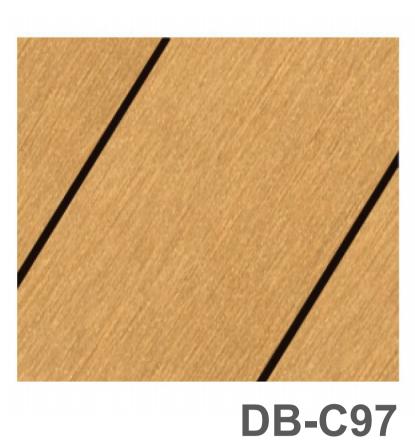

### Color range

#### Alu-BPC Color

Shieldtech / Alu-Rubber Color

Profile collection

BD-DBO1X (99.5X29.5mm)

BD-DB04 (126X28mm

BD-DB02 (150X50mm)

BD-DB09 (50X30mm)

BD-DB03 (185.5X13.5mm)