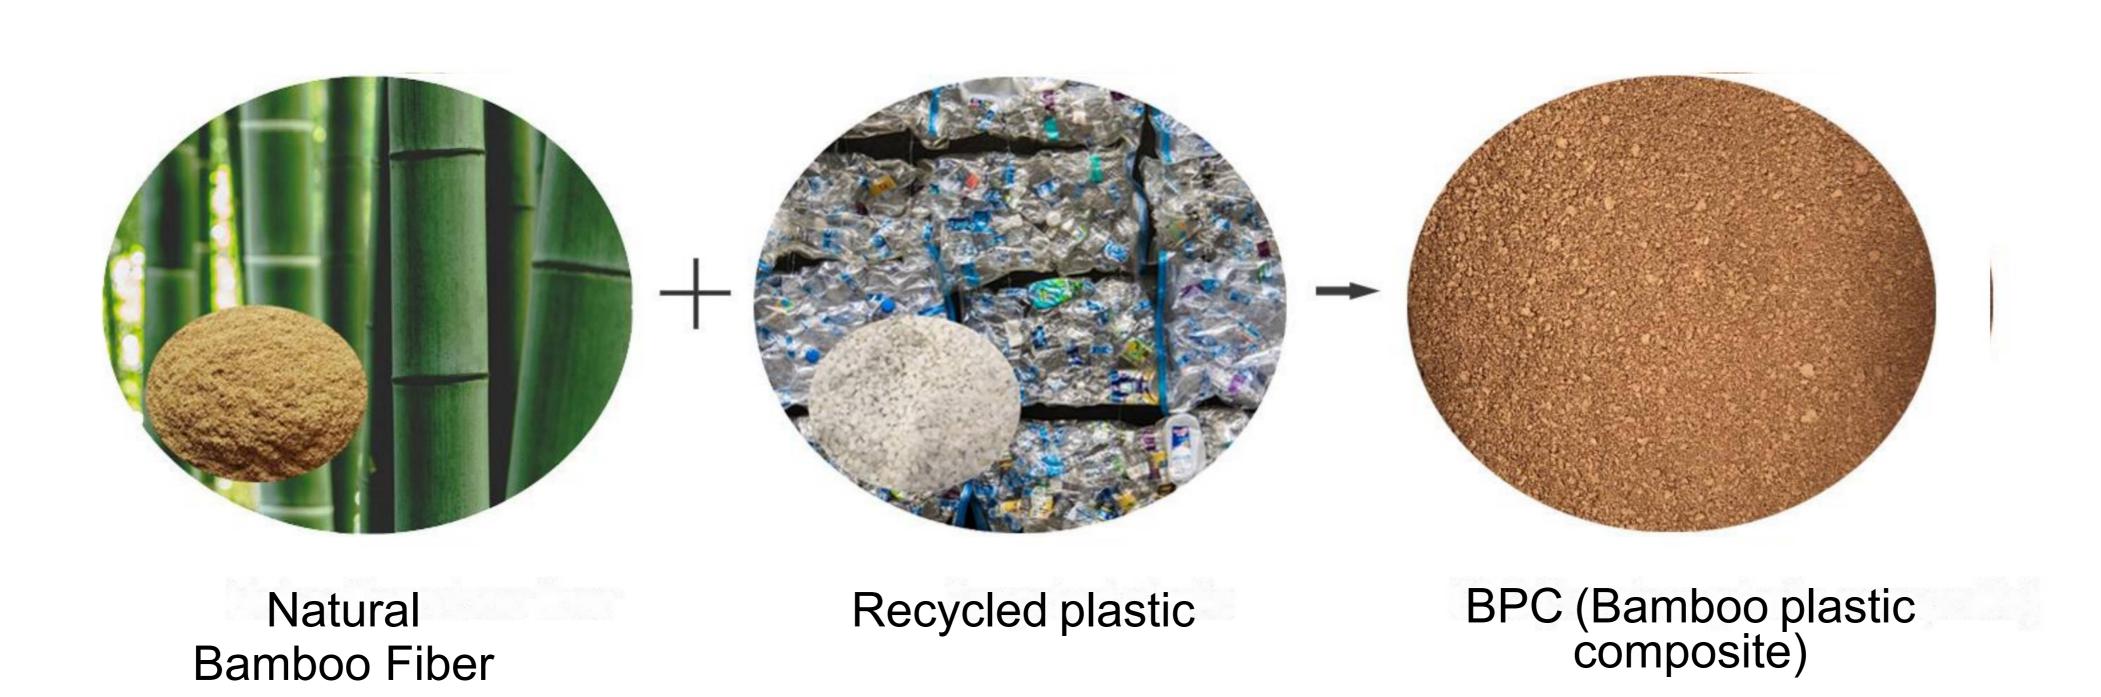

### Natural appreance

Differing from painted aluminium or aluminium with plastic mebrane, BPC (Bamboo plastic composite) coating with 60% natural bamboo fibra presents a natural wood look like solid timber.

#### Weather resistant

Unlike natural solid timber, BPC (Bamboo plastic composite) contains 3 % chemical additive agent, including anti-UV agent and mildewproof agent, which allows decorative beams a better performace in outdoor duribility.

# Material Analysis

Decorative Beams has 3 presentations on the coating material, including BPC, Anti-UV elastomer and Shieldtech When Anti-UV coating is applied to the aluminium alloy, Decorative Beams will offer a better performance in aging resistance. Noise proof factor is another lightspot of elastomer material, so that you'll be free of the tick noises in rainy days.