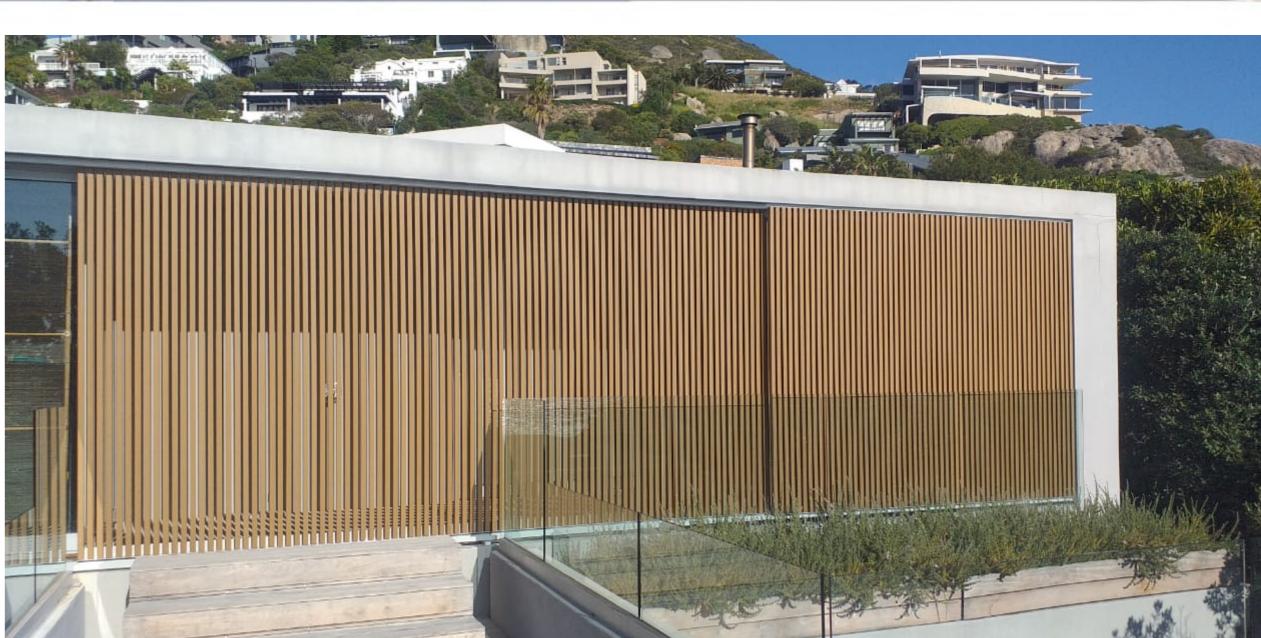

# BONDECK

Owing to the stable physical performace and natural appearance of decorative beams, it's an ideal choice for outdoor cladding, facade, sunshade, pergola, gazebo, porch, louver, shutter, screen, railing, ceiling and other long-span building structures.

## Decorative Beams Sunshade

There are flat WPC end caps and angled end caps for your choice, which can meets your various aesthetic needs. Besides, full set accessories of pergola is settled, including post stand, post cover, connector piece and etc. BONDECK is always committed to providing quality and comprehensive products for you