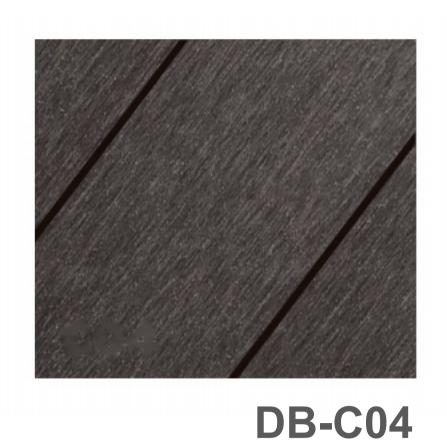

### Color range

#### Alu-BPC Color

Shieldtech / Alu-Rubber Color

Profile collection

BD-DBO1X (99.5X29.5mm)

BD-DB04 (126X28mm

BD-DB02 (150X50mm)

BD-DB09 (50X30mm)

BD-DB03 (185.5X13.5mm)