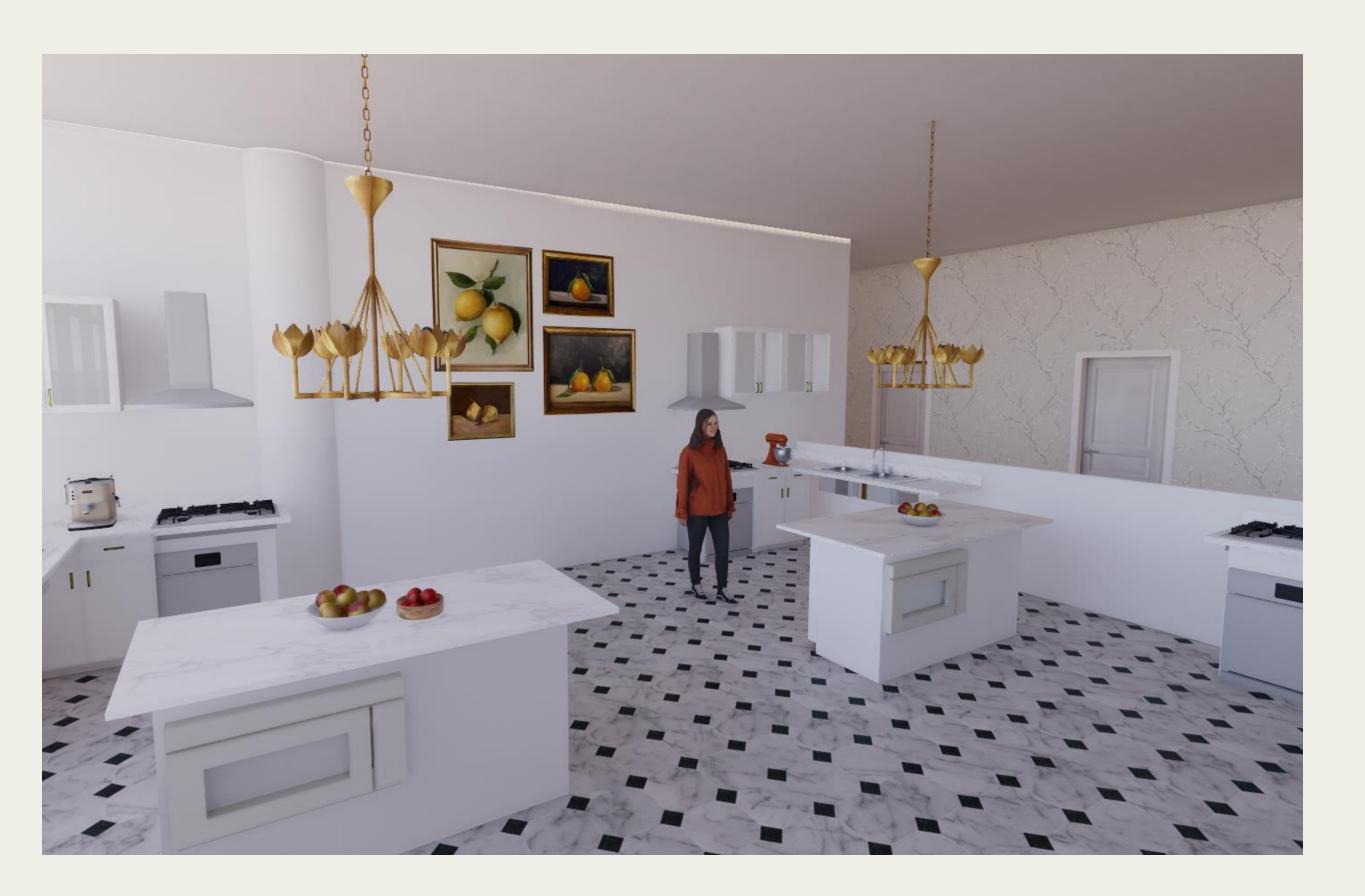

ould feel as though they are miles away from their struggles, they should feel at peace. The various accent colors, intricate wallpaper, and patterned tiles come together to create a truly unique and liberating experience that appeals to the senses and promotes healing. Elements such as floral wallpaper and stone textures bring a natural feel that effortlessly merges with the modern design features. The design encompasses the beauty and chic sensibility of French interior design, while also paying homage to Louisiana's French history.
- Château Haven strives to create a sense of comfort and elegance that may have been lost along the way during these patients' treatments.











#### LOBBY





DONOR WALL



WALLPAPER



#### CHAPEL





ACCENT TILE



LIGHTING FIXTURE



#### KITCHEN





COUNTERTOP



LIGHTING FIXTURE



## DINING AREA





FLOORING



TABLE

## LIBRARY





TILE FLOOR



ART



RUG



#### GUEST ROOM- FLOOR PLAN AND RCP



FLOOR PLAN



REFLECTED CEILING PLAN



#### GUEST ROOM











## DAY ROOM





FLOOR



RUG



CURTAINS



# Thank you.