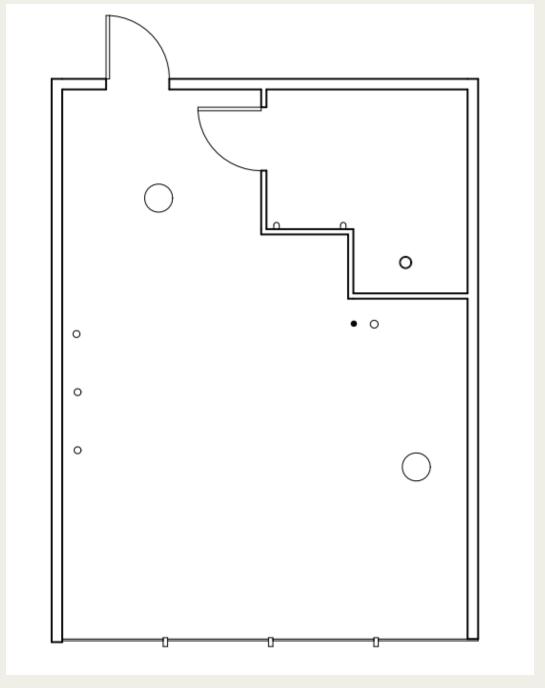

o create a truly unique and liberating experience that appeals to the senses and promotes healing. Elements such as floral wallpaper and stone textures bring a natural feel that effortlessly merges with the modern design features. The design encompasses the beauty and chic sensibility of French interior design, while also paying homage to Louisiana's French history.
- Château Haven strives to create a sense of comfort and elegance that may have been lost along the way during these patients' treatments.











#### LOBBY





DONOR WALL



WALLPAPER



#### CHAPEL





ACCENT TILE



LIGHTING FIXTURE



#### KITCHEN





COUNTERTOP



LIGHTING FIXTURE



## DINING AREA





FLOORING



TABLE

## LIBRARY





TILE FLOOR



ART



RUG



#### GUEST ROOM- FLOOR PLAN AND RCP



FLOOR PLAN



REFLECTED CEILING PLAN



#### GUEST ROOM











## DAY ROOM





FLOOR



RUG



CURTAINS



# Thank you.