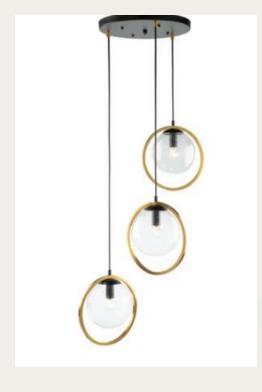

n patients enter Château Haven it should feel as though they are miles away from their struggles, they should feel at peace. The various accent colors, intricate wallpaper, and patterned tiles come together to create a truly unique and liberating experience that appeals to the senses and promotes healing. Elements such as floral wallpaper and stone textures bring a natural feel that effortlessly merges with the modern design features. The design encompasses the beauty and chic sensibility of French interior design, while also paying homage to Louisiana's French history.
- Château Haven strives to create a sense of comfort and elegance that may have been lost along the way during these patients' treatments.











#### LOBBY





DONOR WALL



WALLPAPER



#### CHAPEL





ACCENT TILE



LIGHTING FIXTURE



#### KITCHEN





COUNTERTOP



LIGHTING FIXTURE



## DINING AREA





FLOORING



TABLE

## LIBRARY





TILE FLOOR



ART



RUG



#### GUEST ROOM- FLOOR PLAN AND RCP



FLOOR PLAN



REFLECTED CEILING PLAN



#### GUEST ROOM











## DAY ROOM





FLOOR



RUG



CURTAINS



# Thank you.