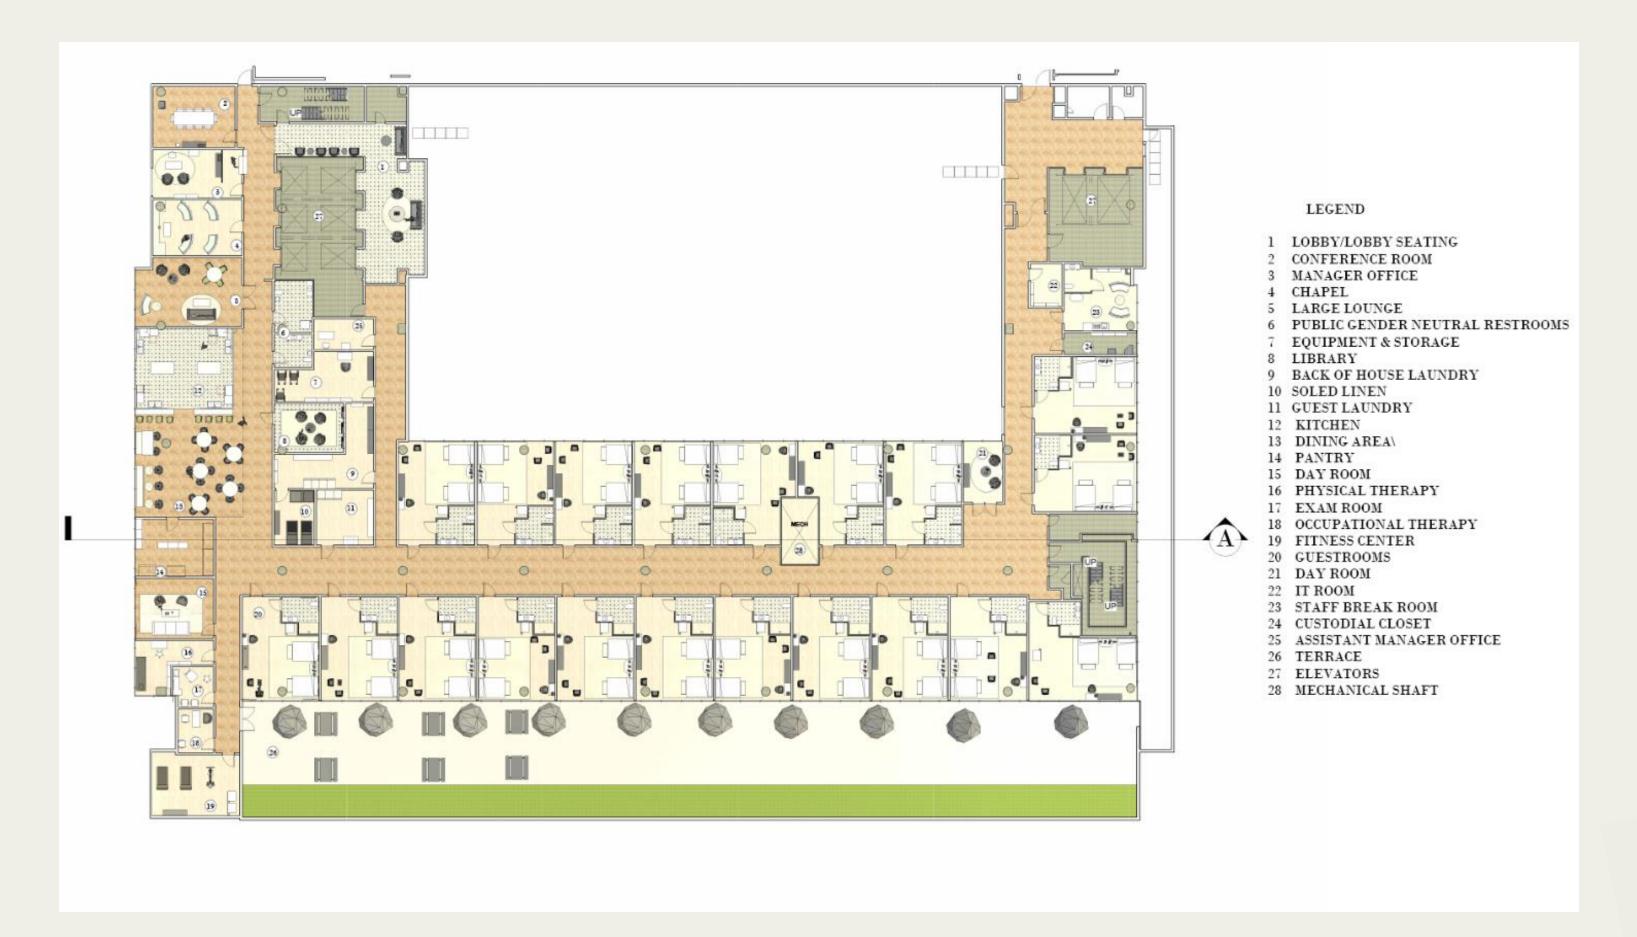

ticated atmosphere that pulls them into a refined and refreshing world.
- When patients enter Château Haven it should feel as though they are miles away from their struggles, they should feel at peace. The various accent colors, intricate wallpaper, and patterned tiles come together to create a truly unique and liberating experience that appeals to the senses and promotes healing. Elements such as floral wallpaper and stone textures bring a natural feel that effortlessly merges with the modern design features. The design encompasses the beauty and chic sensibility of French interior design, while also paying homage to Louisiana's French history.
- Château Haven strives to create a sense of comfort and elegance that may have been lost along the way during these patients' treatments.











#### LOBBY





DONOR WALL



WALLPAPER



#### CHAPEL





ACCENT TILE



LIGHTING FIXTURE



#### KITCHEN





COUNTERTOP



LIGHTING FIXTURE



## DINING AREA





FLOORING



TABLE

## LIBRARY





TILE FLOOR



ART



RUG



#### GUEST ROOM- FLOOR PLAN AND RCP



FLOOR PLAN



REFLECTED CEILING PLAN



#### GUEST ROOM











## DAY ROOM





FLOOR



RUG



CURTAINS



# Thank you.