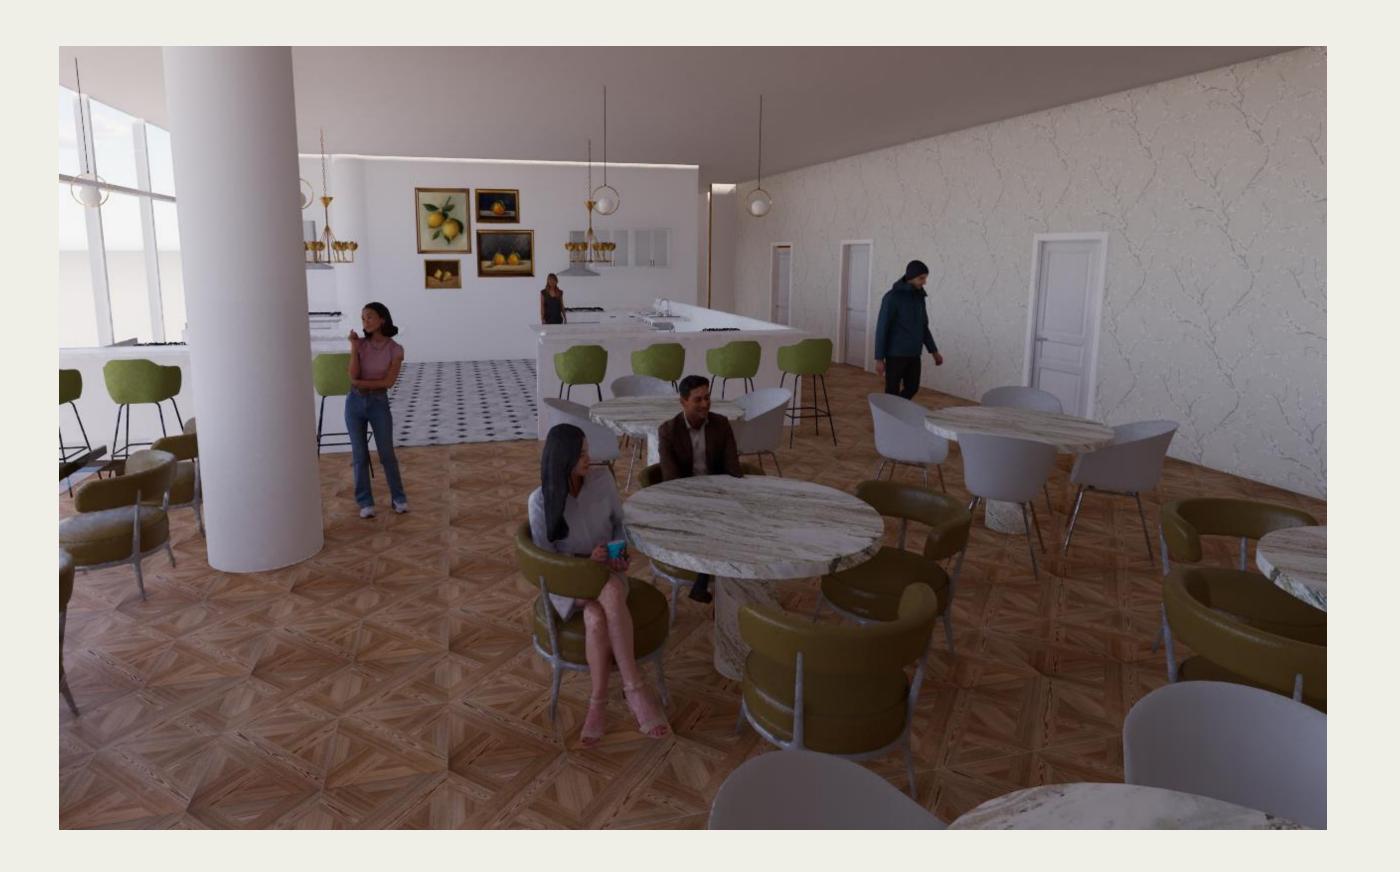

uggles, they should feel at peace. The various accent colors, intricate wallpaper, and patterned tiles come together to create a truly unique and liberating experience that appeals to the senses and promotes healing. Elements such as floral wallpaper and stone textures bring a natural feel that effortlessly merges with the modern design features. The design encompasses the beauty and chic sensibility of French interior design, while also paying homage to Louisiana's French history.
- Château Haven strives to create a sense of comfort and elegance that may have been lost along the way during these patients' treatments.











#### LOBBY





DONOR WALL



WALLPAPER



#### CHAPEL





ACCENT TILE



LIGHTING FIXTURE



#### KITCHEN





COUNTERTOP



LIGHTING FIXTURE



## DINING AREA





FLOORING



TABLE

## LIBRARY





TILE FLOOR



ART



RUG



#### GUEST ROOM- FLOOR PLAN AND RCP



FLOOR PLAN



REFLECTED CEILING PLAN



#### GUEST ROOM











## DAY ROOM





FLOOR



RUG



CURTAINS



# Thank you.