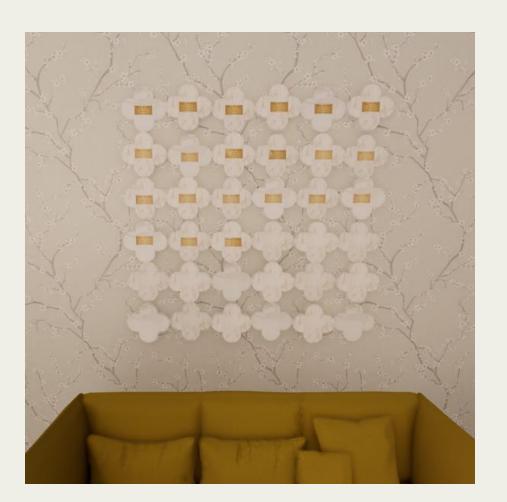

that pulls them into a refined and refreshing world.
- When patients enter Château Haven it should feel as though they are miles away from their struggles, they should feel at peace. The various accent colors, intricate wallpaper, and patterned tiles come together to create a truly unique and liberating experience that appeals to the senses and promotes healing. Elements such as floral wallpaper and stone textures bring a natural feel that effortlessly merges with the modern design features. The design encompasses the beauty and chic sensibility of French interior design, while also paying homage to Louisiana's French history.
- Château Haven strives to create a sense of comfort and elegance that may have been lost along the way during these patients' treatments.











#### LOBBY





DONOR WALL



WALLPAPER



#### CHAPEL





ACCENT TILE



LIGHTING FIXTURE



#### KITCHEN





COUNTERTOP



LIGHTING FIXTURE



## DINING AREA





FLOORING



TABLE

## LIBRARY





TILE FLOOR



ART



RUG



#### GUEST ROOM- FLOOR PLAN AND RCP



FLOOR PLAN



REFLECTED CEILING PLAN



#### GUEST ROOM











## DAY ROOM





FLOOR



RUG



CURTAINS



# Thank you.