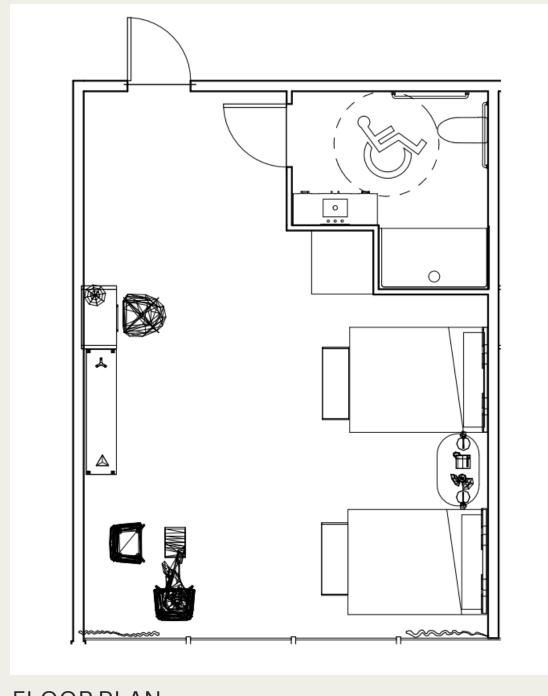

ome together to create a truly unique and liberating experience that appeals to the senses and promotes healing. Elements such as floral wallpaper and stone textures bring a natural feel that effortlessly merges with the modern design features. The design encompasses the beauty and chic sensibility of French interior design, while also paying homage to Louisiana's French history.
- Château Haven strives to create a sense of comfort and elegance that may have been lost along the way during these patients' treatments.











#### LOBBY





DONOR WALL



WALLPAPER



#### CHAPEL





ACCENT TILE



LIGHTING FIXTURE



#### KITCHEN





COUNTERTOP



LIGHTING FIXTURE



## DINING AREA





FLOORING



TABLE

## LIBRARY





TILE FLOOR



ART



RUG



#### GUEST ROOM- FLOOR PLAN AND RCP



FLOOR PLAN



REFLECTED CEILING PLAN



#### GUEST ROOM











## DAY ROOM





FLOOR



RUG



CURTAINS



# Thank you.