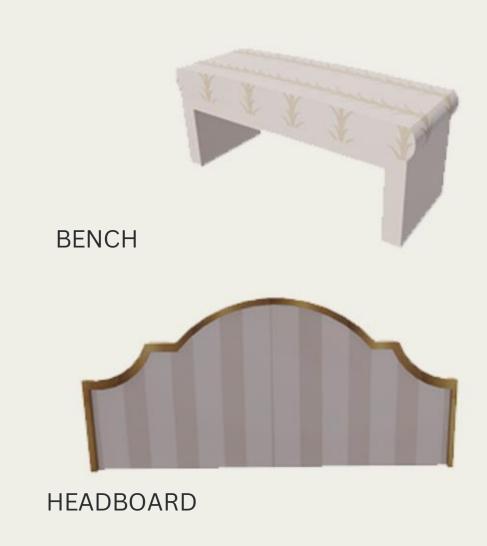

#### GUEST ROOM- FLOOR PLAN AND RCP

FLOOR PLAN

REFLECTED CEILING PLAN

#### GUEST ROOM