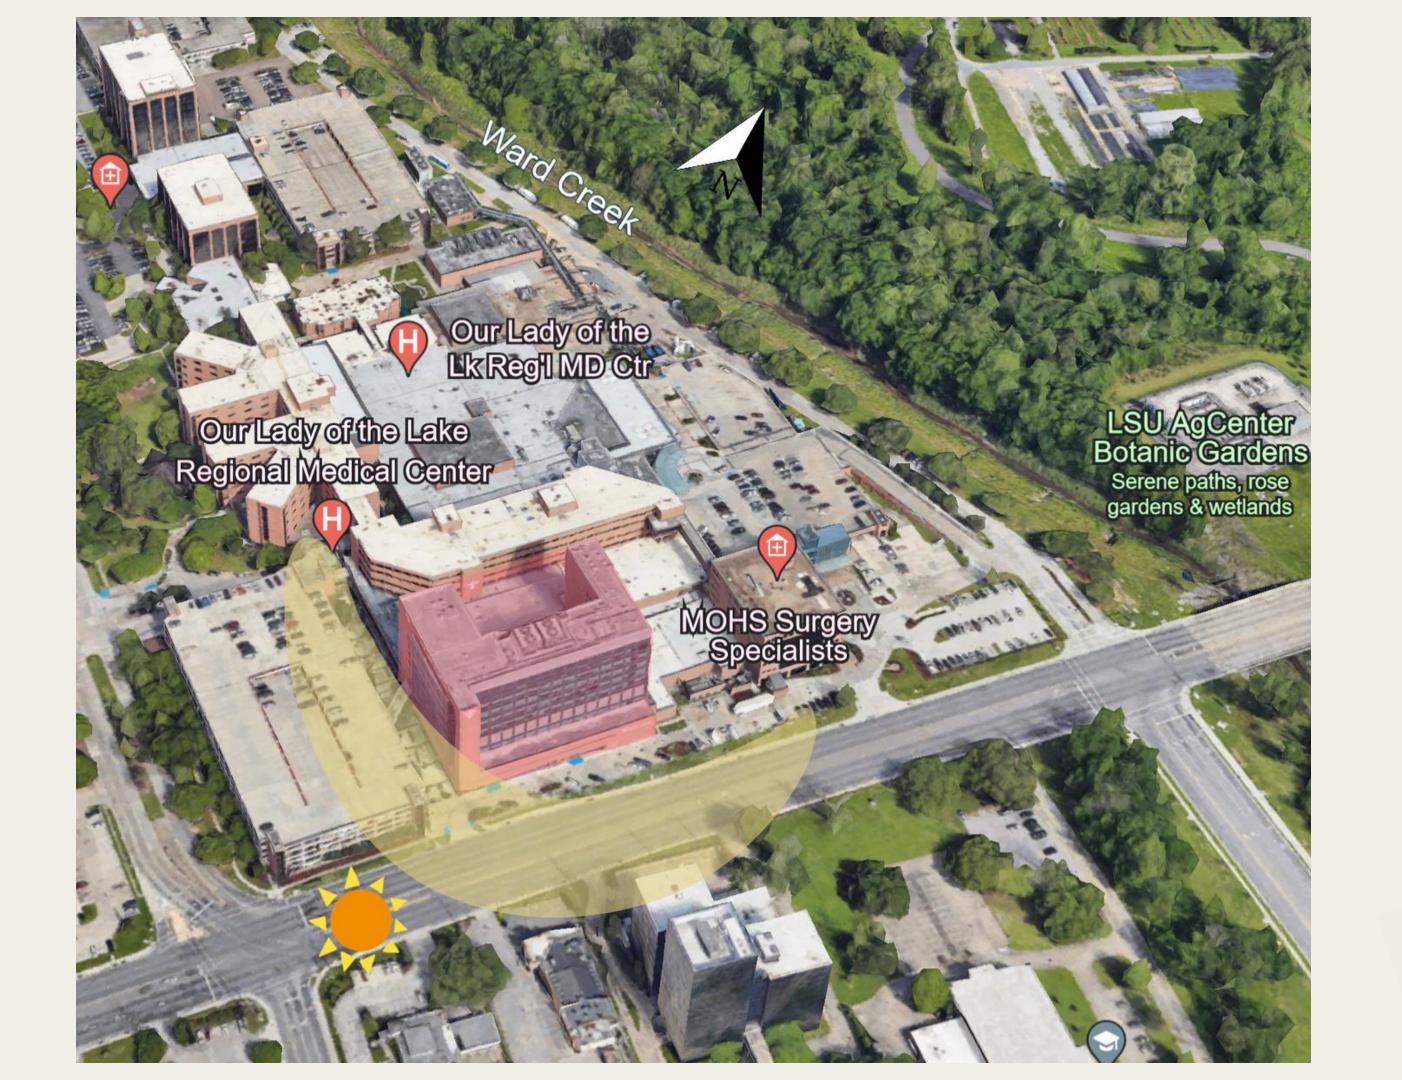

# Château Haven

ID 3752 FALL 2023

#### CONCEPT STATEMENT

- Château Haven will be a luxurious home away from home for the patients and caregivers of Our Lady of Lake. As patients undergo such stressful times, Chateau Haven should be a place of respite and refuge for them. This hotel will become a much-needed place of community, providing a space where patients can connect in a less intimidating environment.
- The French design influence creates an atmosphere that transports patients into an elegant space, taking stress off of the hardships they are facing. With this in mind, the hotel works to take patients out of the unsettling setting of a hospital while still providing everything they need and remaining accessible. The furniture, materials, and textures selected aim to create an environment that prompts socialization and positivity. The color palette and elegant design features elevate this space, giving patients a sophisticated atmosphere that pulls them into a refined and refreshing world.
- When patients enter Château Haven it should feel as though they are miles away from their struggles, they should feel at peace. The various accent colors, intricate wallpaper, and patterned tiles come together to create a truly unique and liberating experience that appeals to the senses and promotes healing. Elements such as floral wallpaper and stone textures bring a natural feel that effortlessly merges with the modern design features. The design encompasses the beauty and chic sensibility of French interior design, while also paying homage to Louisiana's French history.
- Château Haven strives to create a sense of comfort and elegance that may have been lost along the way during these patients' treatments.