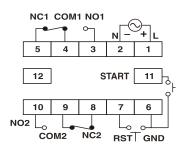

# Etsilon



48 x 48mm

## Dual Display, Multifunction Timer PTR745

### **Applications**

- Packaging industry
- Lighting control
- Textile industry
- Industrial automation
- Manufacturing processes

### **Features**

- ▶ 3+3 digits, 7 segment LED, Dual display
- Multifunction, Multi-range timer
- Single set point
- Compact size

#### Dimensions (All are in mm)



Front bezel





Panel cutout

| MODEL DIM | Α  | В  | С  | D  | E | F  | G  |
|-----------|----|----|----|----|---|----|----|
| PTR745    | 52 | 52 | 76 | 45 | 4 | 46 | 46 |

#### **Terminal connection**



#### **Technical specifications**

| Display specifications          |                                                                                          |  |  |
|---------------------------------|------------------------------------------------------------------------------------------|--|--|
| Display                         | 3+3 digits, 7 segment LED, Dual display<br>Upper display: White<br>Lower display: Green  |  |  |
| LED indication                  | Relay: R, Seconds (S), Minutes (M), Hours (H)                                            |  |  |
| Input specifications            |                                                                                          |  |  |
| Accuracy                        | Setting: ±0.05% of set time or 50msec (Whichever is greater),