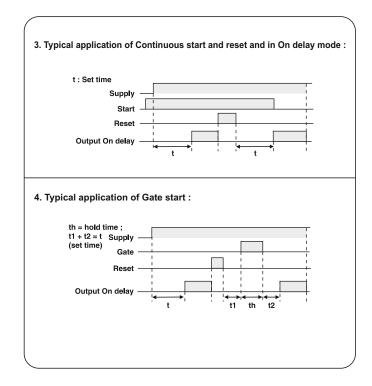

#### **Technical specifications**

| Display specifications          |                                                                                          |  |  |
|---------------------------------|------------------------------------------------------------------------------------------|--|--|
| Display                         | 3+3 digits, 7 segment LED, Dual display<br>Upper display: White<br>Lower display: Green  |  |  |
| LED indication                  | Relay: R, Seconds (S), Minutes (M), Hours (H)                                            |  |  |
| Input specifications            |                                                                                          |  |  |
| Accuracy                        | Setting: ±0.05% of set time or 50msec (Whichever is greater), Repeat: ±0.05%             |  |  |
| Start input                     | Gate/Pulse (Programmable)                                                                |  |  |
| Output specifications           |                                                                                          |  |  |
| Contact rating                  | 5A @250V AC/24V DC, Resistive                                                            |  |  |
| Relay contact                   | 2X SPDT                                                                                  |  |  |
| Functional specifications       |                                                                                          |  |  |
| Modes                           | ON delay, Interval, Cyclic ON first,<br>Cyclic OFF first                                 |  |  |
| Time ranges                     | 9.99/99.9/999 sec,<br>9.59 min: sec, 99.9/999 min,<br>9.59 hour: min, 99.9/999 hr        |  |  |
| Resolution                      | 0.01 sec                                                                                 |  |  |
| Counting direction              | Up/Down (Selectable)                                                                     |  |  |
| Set point                       | 1                                                                                        |  |  |
| Time setting                    | By keys on front panel                                                                   |  |  |
| Reset                           | Front, Remote, On power interruption (Programmable)                                      |  |  |
| Memory retention                | Yes                                                                                      |  |  |
| Configuration lock              | Yes                                                                                      |  |  |
| Auxiliary supply specifications | <b>S</b>                                                                                 |  |  |
| Supply voltage                  | 90 to 270V AC/DC, 50/60 Hz,<br>5VA max                                                   |  |  |
| Environment specifications      |                                                                                          |  |  |
| Temperature                     | Operating: 0 °C to 50 °C (32 °F to 122 °F)<br>Storage: -20 °C to 75 °C (-4 °F to 167 °F) |  |  |
| Humidity (Non-condensing)       | 95% RH                                                                                   |  |  |
| Mechanical specifications       |                                                                                          |  |  |
| Mounting                        | Panel mount                                                                              |  |  |
| Weight                          | 120 gm                                                                                   |  |  |