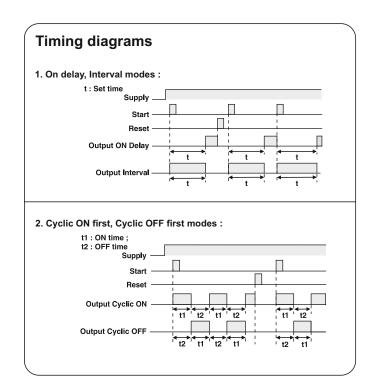

#### **Technical specifications**

| Display specifications          |                                                                                          |  |  |
|---------------------------------|------------------------------------------------------------------------------------------|--|--|
| Display                         | 3+3 digits, 7 segment LED, Dual display<br>Upper display: White<br>Lower display: Green  |  |  |
| LED indication                  | Relay: R, Seconds (S), Minutes (M), Hours (H)                                            |  |  |
| Input specifications            |                                                                                          |  |  |
| Accuracy                        | Setting: ±0.05% of set time or 50msec (Whichever is greater), Repeat: ±0.05%             |  |  |
| Start input                     | Gate/Pulse (Programmable)                                                                |  |  |
| Output specifications           |                                                                                          |  |  |
| Contact rating                  | 5A @250V AC/24V DC, Resistive                                                            |  |  |
| Relay contact                   | 2X SPDT                                                                                  |  |  |
| Functional specifications       |                                                                                          |  |  |
| Modes                           | ON delay, Interval, Cyclic ON first,<br>Cyclic OFF first                                 |  |  |
| Time ranges                     | 9.99/99.9/999 sec,<br>9.59 min: sec, 99.9/999 min,<br>9.59 hour: min, 99.9/999 hr        |  |  |
| Resolution                      | 0.01 sec                                                                                 |  |  |
| Counting direction              | Up/Down (Selectable)                                                                     |  |  |
| Set point                       | 1                                                                                        |  |  |
| Time setting                    | By keys on front panel                                                                   |  |  |
| Reset                           | Front, Remote, On power interruption (Programmable)                                      |  |  |
| Memory retention                | Yes                                                                                      |  |  |
| Configuration lock              | Yes                                                                                      |  |  |
| Auxiliary supply specifications | <b>S</b>                                                                                 |  |  |
| Supply voltage                  | 90 to 270V AC/DC, 50/60 Hz,<br>5VA max                                                   |  |  |
| Environment specifications      |                                                                                          |  |  |
| Temperature                     | Operating: 0 °C to 50 °C (32 °F to 122 °F)<br>Storage: -20 °C to 75 °C (-4 °F to 167 °F) |  |  |
| Humidity (Non-condensing)       | 95% RH                                                                                   |  |  |
| Mechanical specifications       |                                                                                          |  |  |
| Mounting                        | Panel mount                                                                              |  |  |
| Weight                          | 120 gm                                                                                   |  |  |