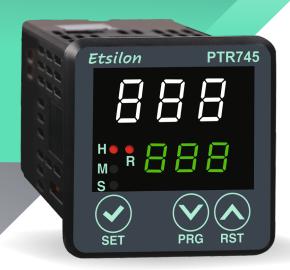

## Dual Display, Multifunction Timer PTR745

### **Features**

- ▶ 3+3 digits, 7 segment LED, Dual display
- Multifunction, Multi-range timer
- Single set point
- Compact size