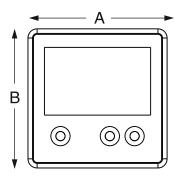

### Dimensions (All are in mm)

Front bezel

Side view

Panel cutout

| MODEL DIM | Α  | В  | С    | D  | E   | F  | G  |
|-----------|----|----|------|----|-----|----|----|
| PTR742    | 76 | 76 | 83.7 | 67 | 3.5 | 69 | 69 |