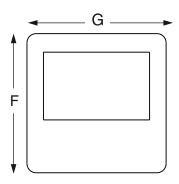

### Dimensions (All are in mm)

Front bezel

Side view

Panel cutout

| MODEL DIM | Α  | В  | С    | D  | E   | F  | G  |
|-----------|----|----|------|----|-----|----|----|
| PTR742    | 76 | 76 | 83.7 | 67 | 3.5 | 69 | 69 |