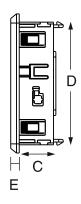

### Dimensions (All are in mm)

Front bezel

Side view

Panel cutout

| MODEL DIM | Α  | В  | С    | D  | E   | F  | G  |
|-----------|----|----|------|----|-----|----|----|
| PTR742    | 76 | 76 | 83.7 | 67 | 3.5 | 69 | 69 |