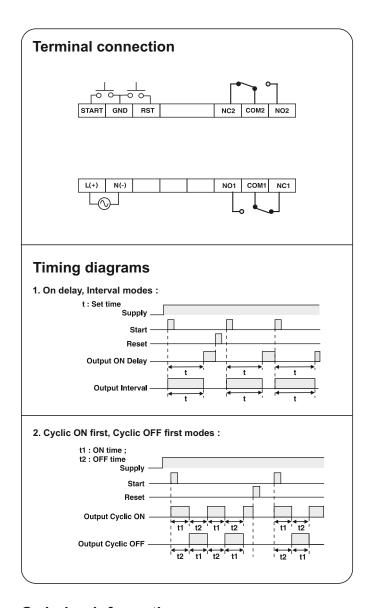

#### Technical specifications

| Display specifications          |                                                                                       |  |  |
|---------------------------------|---------------------------------------------------------------------------------------|--|--|
| Display                         | 3+3 digits, 7 segment LED, Dual displ<br>Upper display: White<br>Lower display: Green |  |  |
| LED indication                  | Relay: R, Seconds (S),<br>Minutes (M), Hours (H)                                      |  |  |
| Input specifications            |                                                                                       |  |  |
| Start input                     | Gate/Pulse (Programmable)                                                             |  |  |
| Accuracy                        | Setting: ±0.05% of set time or 50msec (Whichever is greater), Repeat: ±0.05%          |  |  |
| Output specifications           |                                                                                       |  |  |
| Contact rating                  | 5A @250V AC/24V DC, Resistive                                                         |  |  |
| Relay contact                   | 2X SPDT                                                                               |  |  |
| Functional specifications       |                                                                                       |  |  |
| Modes                           | ON delay, Interval, Cyclic ON first, Cyclic OFF first                                 |  |  |
| Time ranges                     | 9.99/99.9/999 sec,<br>9.59 min: sec, 99.9/999 min,<br>9.59 hour: min, 99.9/999 hr     |  |  |
| Resolution                      | 0.01 sec                                                                              |  |  |
| Counting direction              | Up/Down (Selectable)                                                                  |  |  |
| Set point                       | 1                                                                                     |  |  |
| Time setting                    | By keys on front panel                                                                |  |  |
| Reset                           | Front, Remote, On power interruption (Programmable)                                   |  |  |
| Memory retention                | 10 years                                                                              |  |  |
| Configuration lock              | Yes                                                                                   |  |  |
| Auxiliary supply specifications | s                                                                                     |  |  |
| Supply voltage                  | 90 to 270V AC/DC, 50/60 Hz,<br>5VA max                                                |  |  |
| Environment specifications      |                                                                                       |  |  |
| Temperature                     | Operating: 0 °C to 50 °C (32 °F to 122 °F Storage: -20 °C to 75 °C (-4 °F to 167 °F)  |  |  |
| Humidity (Non-condensing)       | 95% RH                                                                                |  |  |
| Mechanical specifications       |                                                                                       |  |  |
| Mounting                        | Panel mount                                                                           |  |  |
| Weight                          | 165 gm                                                                                |  |  |