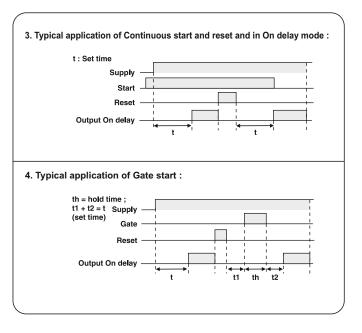

#### Technical specifications

| Display specifications          |                                                                                       |  |  |
|---------------------------------|---------------------------------------------------------------------------------------|--|--|
| Display                         | 3+3 digits, 7 segment LED, Dual displ<br>Upper display: White<br>Lower display: Green |  |  |
| LED indication                  | Relay: R, Seconds (S),<br>Minutes (M), Hours (H)                                      |  |  |
| Input specifications            |                                                                                       |  |  |
| Start input                     | Gate/Pulse (Programmable)                                                             |  |  |
| Accuracy                        | Setting: ±0.05% of set time or 50msec (Whichever is greater), Repeat: ±0.05%          |  |  |
| Output specifications           |                                                                                       |  |  |
| Contact rating                  | 5A @250V AC/24V DC, Resistive                                                         |  |  |
| Relay contact                   | 2X SPDT                                                                               |  |  |
| Functional specifications       |                                                                                       |  |  |
| Modes                           | ON delay, Interval, Cyclic ON first, Cyclic OFF first                                 |  |  |
| Time ranges                     | 9.99/99.9/999 sec,<br>9.59 min: sec, 99.9/999 min,<br>9.59 hour: min, 99.9/999 hr     |  |  |
| Resolution                      | 0.01 sec                                                                              |  |  |
| Counting direction              | Up/Down (Selectable)                                                                  |  |  |
| Set point                       | 1                                                                                     |  |  |
| Time setting                    | By keys on front panel                                                                |  |  |
| Reset                           | Front, Remote, On power interruption (Programmable)                                   |  |  |
| Memory retention                | 10 years                                                                              |  |  |
| Configuration lock              | Yes                                                                                   |  |  |
| Auxiliary supply specifications | s                                                                                     |  |  |
| Supply voltage                  | 90 to 270V AC/DC, 50/60 Hz,<br>5VA max                                                |  |  |
| Environment specifications      |                                                                                       |  |  |
| Temperature                     | Operating: 0 °C to 50 °C (32 °F to 122 °F Storage: -20 °C to 75 °C (-4 °F to 167 °F)  |  |  |
| Humidity (Non-condensing)       | 95% RH                                                                                |  |  |
| Mechanical specifications       |                                                                                       |  |  |
| Mounting                        | Panel mount                                                                           |  |  |
| Weight                          | 165 gm                                                                                |  |  |