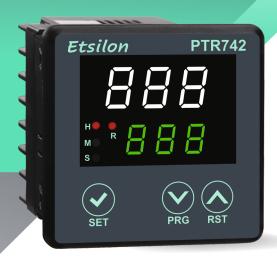

## Dual Display, Multifunction Timer PTR742

## **Features**

- ► 3+3 digits, 7 segment LED, Dual display
- ► Multifunction, Multi-range timer
- Single set point

#### Technical specifications

| Display specifications          |                                                                                       |  |  |
|---------------------------------|---------------------------------------------------------------------------------------|--|--|
| Display                         | 3+3 digits, 7 segment LED, Dual displ<br>Upper display: White<br>Lower display: Green |  |  |
| LED indication                  | Relay: R, Seconds (S),<br>Minutes (M), Hours (H)                                      |  |  |
| Input specifications            |                                                                                       |  |  |
| Start input                     | Gate/Pulse (Programmable)                                                             |  |  |
| Accuracy                        | Setting: ±0.05% of set time or 50msec (Whichever is greater), Repeat: ±0.05%          |  |  |
| Output specifications           |                                                                                       |  |  |
| Contact rating                  | 5A @250V AC/24V DC, Resistive                                                         |  |  |
| Relay contact                   | 2X SPDT                                                                               |  |  |
| Functional specifications       |                                                                                       |  |  |
| Modes                           | ON delay, Interval, Cyclic ON first, Cyclic OFF first                                 |  |  |
| Time ranges                     | 9.99/99.9/999 sec,<br>9.59 min: sec, 99.9/999 min,<br>9.59 hour: min, 99.9/999 hr     |  |  |
| Resolution                      | 0.01 sec                                                                              |  |  |
| Counting direction              | Up/Down (Selectable)                                                                  |  |  |
| Set point                       | 1                                                                                     |  |  |
| Time setting                    | By keys on front panel                                                                |  |  |
| Reset                           | Front, Remote, On power interruption (Programmable)                                   |  |  |
| Memory retention                | 10 years                                                                              |  |  |
| Configuration lock              | Yes                                                                                   |  |  |
| Auxiliary supply specifications | s                                                                                     |  |  |
| Supply voltage                  | 90 to 270V AC/DC, 50/60 Hz,<br>5VA max                                                |  |  |
| Environment specifications      |                                                                                       |  |  |
| Temperature                     | Operating: 0 °C to 50 °C (32 °F to 122 °F Storage: -20 °C to 75 °C (-4 °F to 167 °F)  |  |  |
| Humidity (Non-condensing)       | 95% RH                                                                                |  |  |
| Mechanical specifications       |                                                                                       |  |  |
| Mounting                        | Panel mount                                                                           |  |  |
| Weight                          | 165 gm                                                                                |  |  |