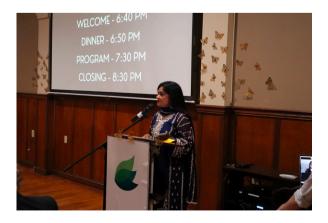

wahili Sample Ballot

On the Love Your Neighbor Tour, our staff partnered with local faith leaders to visit 7 cities in SD to educate communities about the importance of Medicaid Expansion.

Chief Operations Officer Jen Dreiske speaking at the Love Your Neighbor Kickoff Event