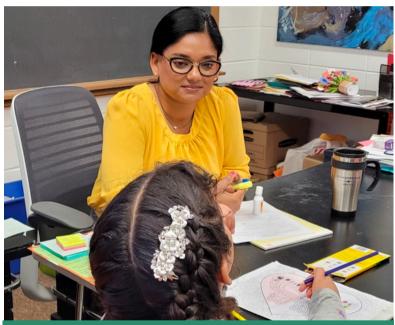

This client got approved for his Special Immigrant Juvenile Status! He is now on a path to citizenship which he will hopefully get in 4-5 years!

This client is 7 years old. Her family was worried for her safety due to the persecution they faced in their home country because of political involvement. In this picture, CEO Taneeza Islam is learning about her dreams and how she misses her Grandmother and puppy. With our help her application towards a path to citizenship has been filed, and she will become a US Citizen In the next 7-10 years, just in time for when she starts college!